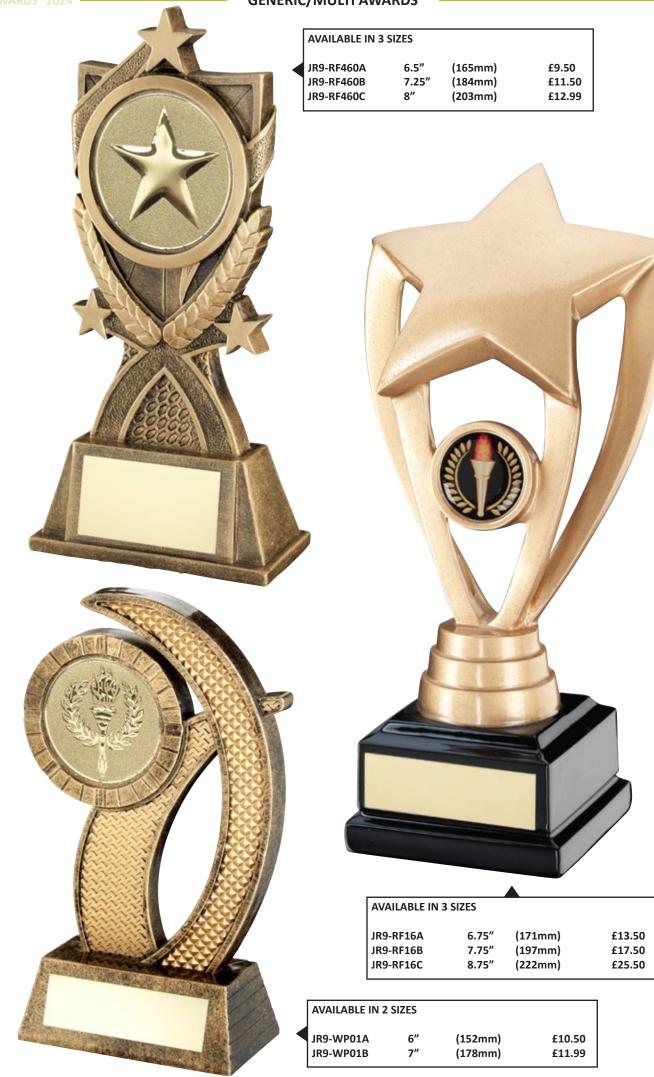

| 3 C          |             |           | AC            |           |               | <u>119</u> | /Conter                | its      |            |         | S.C                 |
|--------------|-------------|-----------|---------------|-----------|---------------|------------|------------------------|----------|------------|---------|---------------------|
| SPORT/O      | CATEGORY    | PREFIX    | PAGE(S)       | SPORT/C   | CATEGORY      | PREFIX     | PAGE(S)                | SPORT/   | CATEGORY   | PREFIX  | PAGE(S)             |
| Achieve      | ement       | JR19      | 184-185       | Football  |               | JR1        | 3-57                   | Paperw   | eights     | -       | 272-273             |
| Angling      | 5           | JR13      | 180-181       | Football  | (Female)      | JR1        | 18-20                  | Pool/Sr  | looker     | JR5     | 130-137             |
| Athletic     | s           | JR30      | 172-175       | Gaelic F  | football      | JR23       | 188-189                | Quaich   | 5          | -       | 263                 |
| Badges       |             | -         | 342-343       | Generic/N | Multi Awards  | JR9        | 206-217 + 262          | Rugby    |            | JR4     | 78-93               |
| Badmin       | ton         | JR26      | 190-191       | Glass Pl  | aques         | -          | 274-331                | Salvers  |            | JR41    | 258-259             |
| Basketb      | all         | JR15      | 164-167       | Glass Tr  | ophies        | JR17       | 218-221 + 271          | School   | Awards     | JR44    | 146-153             |
| Bespoke      | e Awards    | -         | 340-341       | Glasswa   | ire           | -          | 266-270                | Shields  | (Annual)   | JR39    | 332-333             |
| Boxing       |             | JR10      | 178-179       | Golf      |               | JR2        | 58-77                  | Shootin  | g          | JR24    | 204                 |
| Brass/A      | luminium    | -         | 339           | Graduat   | ion           | -          | 151                    | Silverw  | are        | -       | 262                 |
| Cards        |             | JR40      | 201           | Gymnas    | tics          | JR35       | 205                    | Squash   |            | JR33    | 194-195             |
| Clocks       |             | JR38      | 264-265       | Hockey    |               | JR18       | 168-171                |          |            |         | 53/75/151           |
| Cooking      | 3           | JR46      | 205           | Horse     |               | JR20       | 186-187                | Sublim   | ation      | JR25    | 181/185/            |
| Cricket      |             | JR6       | 94-107        | Keyring   | s             | -          | 343                    |          |            |         | 334-335/<br>348-349 |
| Dance        |             | JR12      | 108-121       | Laminat   | e Signs       | -          | 338                    | Swimm    | ing        | JR28    | 192-193             |
| Darts        |             | JR3       | 122-129       | Lawn Bo   | owls          | JR7        | 176-177                | Table T  | ennis      | JR36    | 196-197             |
| Dog          |             | JR32      | 204           | Martial   | Arts          | JR11       | 160-163                | Tankard  | ls (Glass) | -       | 266-267             |
| Domino       | es          | JR27      | 200           | Medal Ri  | bbons + Boxes | -          | 344-347                |          | ls (Metal) | -       | 263                 |
| Drama        |             | JR45      | 203           | Medals    |               | -          | 348-371                | Ten Pin  | × /        | JR14    | 182-183             |
| Econom       | y Awards    | JR34      | 222-241       | Music     |               | JR29       | 202                    | Tennis   |            | JR21    | 154-159             |
| Emoji F      | ·           | -         | 209           | Netball   |               | JR16       | 138-145                | Trophy   | Cups       | JR22    | 242-257             |
| -            | led Plaques | JR42      | 336-337       | Nickel    |               | JR61       | 260-261                | Volleyb  | -          | JR52    | 198-199             |
|              |             | 01112     |               | 1 (101101 | Duef          |            |                        | , one je |            |         |                     |
| Jet          |             |           |               |           | Prefi         |            | ey                     |          |            |         | Š.                  |
| PREFIX       | SPORT/CAT   | EGORY     | PAGE(S)       | PREFIX    | SPORT/CATEGO  | DRY 1      | PAGE(S)                | PREFIX   | SPORT/CATI | EGORY   | PAGE(S)             |
| JR1          | Football    |           | 3-57          | JR17      | Glass Trophi  | es 2       | 218-221 + 271          | JR32     | Dog        |         | 204                 |
| JR2          | Golf        |           | 58-77         | JR18      | Hockey        |            | 168-171                | JR33     | Squash     |         | 194-195             |
| JR3          | Darts       |           | 122-129       | JR19      | Achievement   | t          | 184-185                | JR34     | Economy    | Awards  | 222-241             |
| JR4          | Rugby       |           | 78-93         | JR20      | Horse         |            | 186-187                | JR35     | Gymnastic  |         | 205                 |
| JR5          | Pool/Snoo   | ker       | 130-137       | JR21      | Tennis        |            | 154-159                | JR36     | Table Ten  | nis     | 196-197             |
| JR6          | Cricket     |           | 94-107        | JR22      | Trophy Cups   |            | 242-257                | JR38     | Clocks     |         | 264-265             |
| JR7          | Lawn Bov    |           | 176-177       | JR23      | Gaelic Footb  |            | 188-189                | JR39     | Shields (A | Innual) | 332-333             |
| JR9          | Generic/Mul | ti Awards | 206-217 + 262 | JR24      | Shooting      |            | 204                    | JR40     | Cards      |         | 201                 |
| JR10         | Boxing      |           | 178-179       |           |               |            | 53/75/151/<br>181/185/ | JR41     | Salvers    |         | 258-259             |
| JR11         | Martial Ar  | ts        | 160-163       | JR25      | Sublimation   |            | 334-335/               | JR42     | Enamelled  | -       | 336-337             |
| JR12         | Dance       |           | 108-121       | ID Q (    | D 1 1         |            | 348-349                | JR44     | School Aw  | ards    | 146-153             |
| JR13         | Angling     |           | 180-181       | JR26      | Badminton     |            | 190-191                | JR45     | Drama      |         | 203                 |
| JR14         | Ten Pin     |           | 182-183       | JR27      | Dominoes      |            | 200                    | JR46     | Cooking    |         | 205                 |
| JR15<br>JR16 | Basketball  |           | 164-167       | JR28      | Swimming      |            | 192-193                | JR52     | Volleyball |         | 198-199             |
| IKIA         | Netball     |           | 138-145       | JR29      | Music         |            | 202                    | JR61     | Nickel     |         | 260-261             |