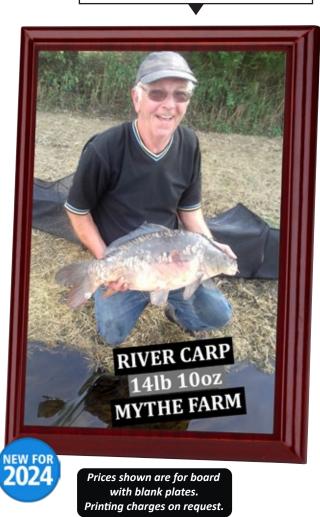

|                     |                              |                            |       |
| JR7-R                               | F627A<br>F627B<br>F627C                | 6" (19              | 27mm)<br>52mm)<br>78mm)      | £12.75<br>£16.75<br>£21.75 | 177   |

£13.99

£16.99

£19.99

£16.50

£22.50

£31.50







ANGLING

#### JUST REWARDS<sup>®</sup> 2024 -

|                                 | AVAILABLE IN 6 S       | ZES (POR         | TRAIT)                |
|---------------------------------|------------------------|------------------|-----------------------|
| For other<br>sizes see<br>pages | JR25-TYSP01A<br>£10.99 | 4 x 6"<br>ENGR-S | (102 x 152mm)<br>UB01 |
| 334-335                         | JR25-TYSP01B<br>£17.50 | 5 x 7"<br>ENGR-S | (127 x 178mm)<br>UB02 |



ANGLING

| AVAILABLE IN 3 S | IZES - SUP | PLIED WITH ANG | GLING INSER |
|------------------|------------|----------------|-------------|
| JR13-TD459GA     | 5.25"      | (133mm)        | £7.99       |
| JR13-TD459GB     | 5.5"       | (140mm)        | £8.99       |
| JR13-TD459GC     | 6″         | (152mm)        | £9.99       |

نلي ليا من لي



Fantastic full size replica reel

JR13-RF300 6" (152mm) £36.99



| /                                                              | 1                          |                |                                   | JR14-RF431A<br>JR14-RF431B<br>JR14-RF431C | 5″<br>6″<br>6.75″ | (127mm)<br>(152mm)<br>(171mm) | £9.99<br>£11.99<br>£13.99          |
|----------------------------------------------------------------|----------------------------|---