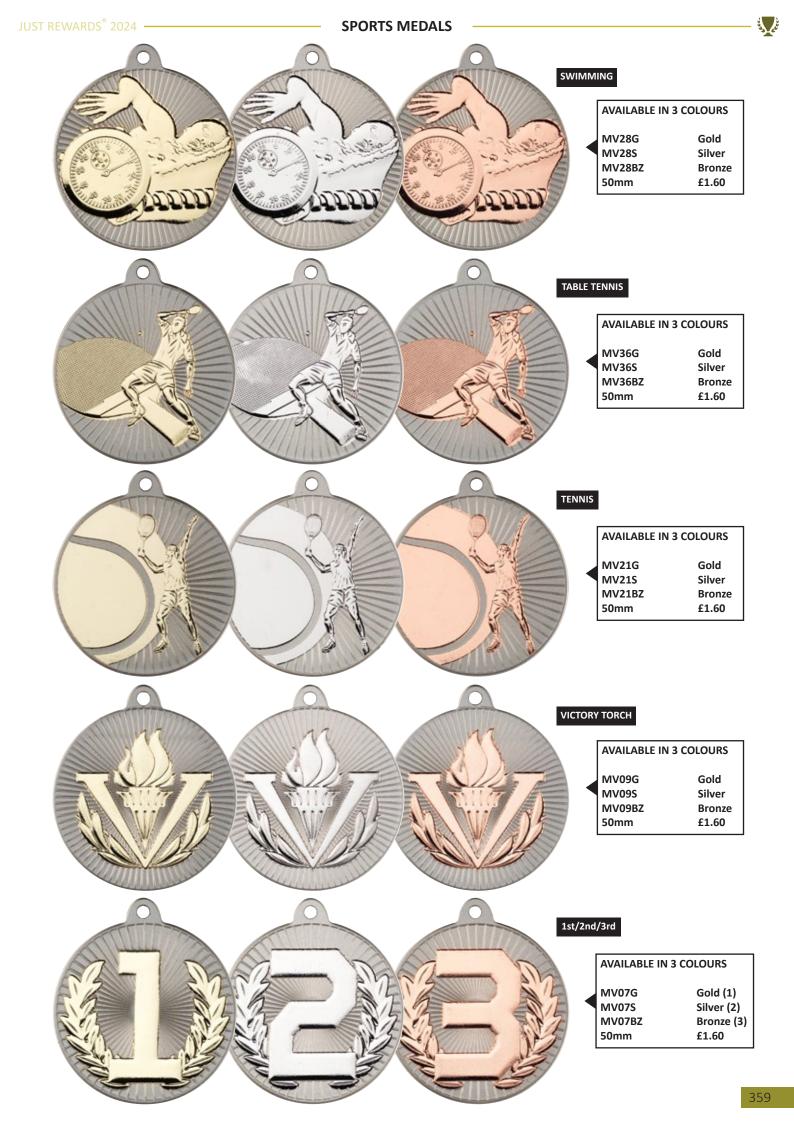

| 3 C          |             |           | AC            |           |               | <u>119</u> | /Conter                | its      |            |         | S.C                 |
|--------------|-------------|-----------|---------------|-----------|---------------|------------|------------------------|----------|------------|---------|---------------------|
| SPORT/O      | CATEGORY    | PREFIX    | PAGE(S)       | SPORT/C   | CATEGORY      | PREFIX     | PAGE(S)                | SPORT/   | CATEGORY   | PREFIX  | PAGE(S)             |
| Achieve      | ement       | JR19      | 184-185       | Football  |               | JR1        | 3-57                   | Paperw   | eights     | -       | 272-273             |
| Angling      | 5           | JR13      | 180-181       | Football  | (Female)      | JR1        | 18-20                  | Pool/Sr  | looker     | JR5     | 130-137             |
| Athletic     | s           | JR30      | 172-175       | Gaelic F  | football      | JR23       | 188-189                | Quaich   | 5          | -       | 263                 |
| Badges       |             | -         | 342-343       | Generic/N | Multi Awards  | JR9        | 206-217 + 262          | Rugby    |            | JR4     | 78-93               |
| Badmin       | ton         | JR26      | 190-191       | Glass Pl  | aques         | -          | 274-331                | Salvers  |            | JR41    | 258-259             |
| Basketb      | all         | JR15      | 164-167       | Glass Tr  | ophies        | JR17       | 218-221 + 271          | School   | Awards     | JR44    | 146-153             |
| Bespoke      | e Awards    | -         | 340-341       | Glasswa   | ire           | -          | 266-270                | Shields  | (Annual)   | JR39    | 332-333             |
| Boxing       |             | JR10      | 178-179       | Golf      |               | JR2        | 58-77                  | Shootin  | g          | JR24    | 204                 |
| Brass/A      | luminium    | -         | 339           | Graduat   | ion           | -          | 151                    | Silverw  | are        | -       | 262                 |
| Cards        |             | JR40      | 201           | Gymnas    | tics          | JR35       | 205                    | Squash   |            | JR33    | 194-195             |
| Clocks       |             | JR38      | 264-265       | Hockey    |               | JR18       | 168-171                |          |            |         | 53/75/151           |
| Cooking      | 3           | JR46      | 205           | Horse     |               | JR20       | 186-187                | Sublim   | ation      | JR25    | 181/185/            |
| Cricket      |             | JR6       | 94-107        | Keyring   | s             | -          | 343                    |          |            |         | 334-335/<br>348-349 |
| Dance        |             | JR12      | 108-121       | Laminat   | e Signs       | -          | 338                    | Swimm    | ing        | JR28    | 192-193             |
| Darts        |             | JR3       | 122-129       | Lawn Bo   | owls          | JR7        | 176-177                | Table T  | ennis      | JR36    | 196-197             |
| Dog          |             | JR32      | 204           | Martial   | Arts          | JR11       | 160-163                | Tankard  | ls (Glass) | -       | 266-267             |
| Domino       | es          | JR27      | 200           | Medal Ri  | bbons + Boxes | -          | 344-347                |          | ls (Metal) | -       | 263                 |
| Drama        |             | JR45      | 203           | Medals    |               | -          | 348-371                | Ten Pin  | × /        | JR14    | 182-183             |
| Econom       | y Awards    | JR34      | 222-241       | Music     |               | JR29       | 202                    | Tennis   |            | JR21    | 154-159             |
| Emoji F      | ·           | -         | 209           | Netball   |               | JR16       | 138-145                | Trophy   | Cups       | JR22    | 242-257             |
| -            | led Plaques | JR42      | 336-337       | Nickel    |               | JR61       | 260-261                | Volleyb  | -          | JR52    | 198-199             |
|              |             | 01112     |               | 1 (101101 | Duef          |            |                        | , one je |            |         |                     |
| Jet          |             |           |               |           | Prefi         |            | ey                     |          |            |         | Š.                  |
| PREFIX       | SPORT/CAT   | EGORY     | PAGE(S)       | PREFIX    | SPORT/CATEGO  | DRY 1      | PAGE(S)                | PREFIX   | SPORT/CATI | EGORY   | PAGE(S)             |
| JR1          | Football    |           | 3-57          | JR17      | Glass Trophi  | es 2       | 218-221 + 271          | JR32     | Dog        |         | 204                 |
| JR2          | Golf        |           | 58-77         | JR18      | Hockey        |            | 168-171                | JR33     | Squash     |         | 194-195             |
| JR3          | Darts       |           | 122-129       | JR19      | Achievement   | t          | 184-185                | JR34     | Economy    | Awards  | 222-241             |
| JR4          | Rugby       |           | 78-93         | JR20      | Horse         |            | 186-187                | JR35     | Gymnastic  |         | 205                 |
| JR5          | Pool/Snoo   | ker       | 130-137       | JR21      | Tennis        |            | 154-159                | JR36     | Table Ten  | nis     | 196-197             |
| JR6          | Cricket     |           | 94-107        | JR22      | Trophy Cups   |            | 242-257                | JR38     | Clocks     |         | 264-265             |
| JR7          | Lawn Bov    |           | 176-177       | JR23      | Gaelic Footb  |            | 188-189                | JR39     | Shields (A | Innual) | 332-333             |
| JR9          | Generic/Mul | ti Awards | 206-217 + 262 | JR24      | Shooting      |            | 204                    | JR40     | Cards      |         | 201                 |
| JR10         | Boxing      |           | 178-179       |           |               |            | 53/75/151/<br>181/185/ | JR41     | Salvers    |         | 258-259             |
| JR11         | Martial Ar  | ts        | 160-163       | JR25      | Sublimation   |            | 334-335/               | JR42     | Enamelled  | -       | 336-337             |
| JR12         | Dance       |           | 108-121       | ID Q (    | D 1 1         |            | 348-349                | JR44     | School Aw  | ards    | 146-153             |
| JR13         | Angling     |           | 180-181       | JR26      | Badminton     |            | 190-191                | JR45     | Drama      |         | 203                 |
| JR14         | Ten Pin     |           | 182-183       | JR27      | Dominoes      |            | 200                    | JR46     | Cooking    |         | 205                 |
| JR15<br>JR16 | Basketball  |           | 164-167       | JR28      | Swimming      |            | 192-193                | JR52     | Volleyball |         | 198-199             |
| IKIA         | Netball     |           | 138-145       | JR29      | Music         |            | 202                    | JR61     | Nickel     |         | 260-261             |