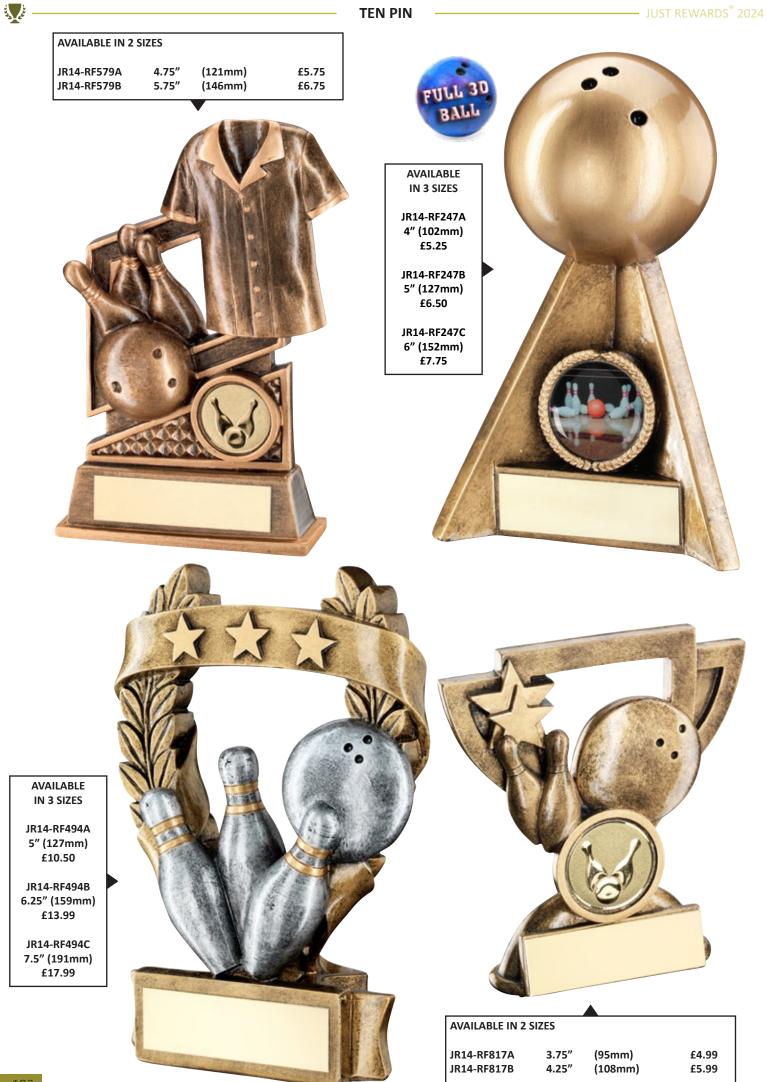

AVAILABLE IN 6 S       | ZES (POR         | TRAIT)                |
|---------------------------------|------------------------|------------------|-----------------------|
| For other<br>sizes see<br>pages | JR25-TYSP01A<br>£10.99 | 4 x 6"<br>ENGR-S | (102 x 152mm)<br>UB01 |
| 334-335                         | JR25-TYSP01B<br>£17.50 | 5 x 7"<br>ENGR-S | (127 x 178mm)<br>UB02 |



ANGLING

| AVAILABLE IN 3 S | IZES - SUP | PLIED WITH ANG | GLING INSER |
|------------------|------------|----------------|-------------|
| JR13-TD459GA     | 5.25"      | (133mm)        | £7.99       |
| JR13-TD459GB     | 5.5"       | (140mm)        | £8.99       |
| JR13-TD459GC     | 6″         | (152mm)        | £9.99       |

نلي ليا من لي



Fantastic full size replica reel

JR13-RF300 6" (152mm) £36.99



| /                                                              | 1                          |                |                                   | JR14-RF431A<br>JR14-RF431B<br>JR14-RF431C | 5″<br>6″<br>6.75″ | (127mm)<br>(152mm)<br>(171mm) | £9.99<br>£11.99<br>£13.99          |
|----------------------------------------------------------------|----------------------------|----------------|-----------------------------------|-------------------------------------------|-------------------|-------------------------------|------------------------------------|
|                                                                |                            |                |                                   |                                           |                   |