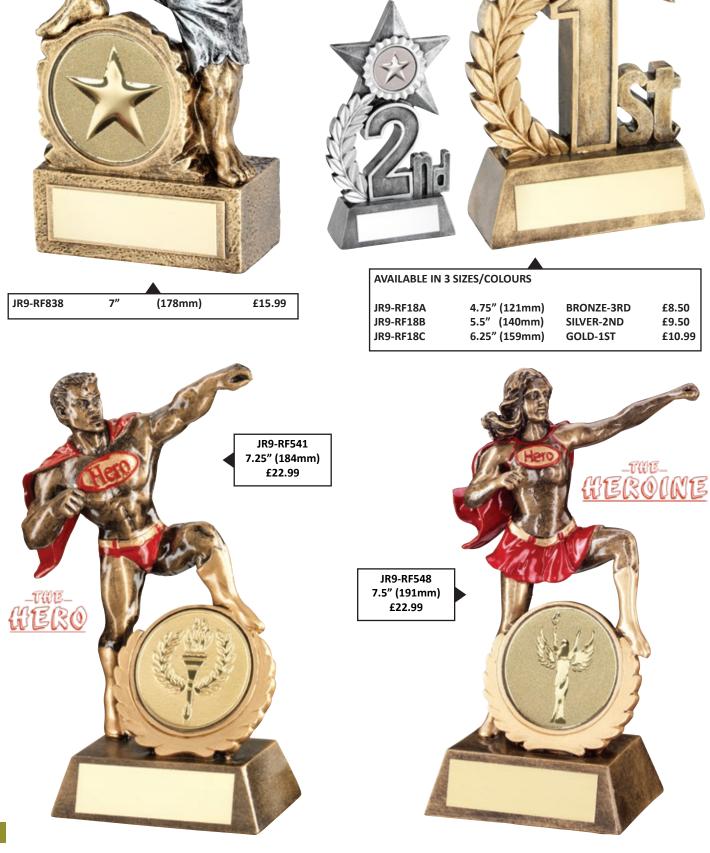

| 3 C          |             |           | AC            |           |               | <u>119</u> | /Conter                | its      |            |         | S.C                 |
|--------------|-------------|-----------|---------------|-----------|---------------|------------|------------------------|----------|------------|---------|---------------------|
| SPORT/O      | CATEGORY    | PREFIX    | PAGE(S)       | SPORT/C   | CATEGORY      | PREFIX     | PAGE(S)                | SPORT/   | CATEGORY   | PREFIX  | PAGE(S)             |
| Achieve      | ement       | JR19      | 184-185       | Football  |               | JR1        | 3-57                   | Paperw   | eights     | -       | 272-273             |
| Angling      | 5           | JR13      | 180-181       | Football  | (Female)      | JR1        | 18-20                  | Pool/Sr  | looker     | JR5     | 130-137             |
| Athletic     | s           | JR30      | 172-175       | Gaelic F  | football      | JR23       | 188-189                | Quaich   | 5          | -       | 263                 |
| Badges       |             | -         | 342-343       | Generic/N | Multi Awards  | JR9        | 206-217 + 262          | Rugby    |            | JR4     | 78-93               |
| Badmin       | ton         | JR26      | 190-191       | Glass Pl  | aques         | -          | 274-331                | Salvers  |            | JR41    | 258-259             |
| Basketb      | all         | JR15      | 164-167       | Glass Tr  | ophies        | JR17       | 218-221 + 271          | School   | Awards     | JR44    | 146-153             |
| Bespoke      | e Awards    | -         | 340-341       | Glasswa   | ire           | -          | 266-270                | Shields  | (Annual)   | JR39    | 332-333             |
| Boxing       |             | JR10      | 178-179       | Golf      |               | JR2        | 58-77                  | Shootin  | g          | JR24    | 204                 |
| Brass/A      | luminium    | -         | 339           | Graduat   | ion           | -          | 151                    | Silverw  | are        | -       | 262                 |
| Cards        |             | JR40      | 201           | Gymnas    | tics          | JR35       | 205                    | Squash   |            | JR33    | 194-195             |
| Clocks       |             | JR38      | 264-265       | Hockey    |               | JR18       | 168-171                |          |            |         | 53/75/151           |
| Cooking      | 3           | JR46      | 205           | Horse     |               | JR20       | 186-187                | Sublim   | ation      | JR25    | 181/185/            |
| Cricket      |             | JR6       | 94-107        | Keyring   | s             | -          | 343                    |          |            |         | 334-335/<br>348-349 |
| Dance        |             | JR12      | 108-121       | Laminat   | e Signs       | -          | 338                    | Swimm    | ing        | JR28    | 192-193             |
| Darts        |             | JR3       | 122-129       | Lawn Bo   | owls          | JR7        | 176-177                | Table T  | ennis      | JR36    | 196-197             |
| Dog          |             | JR32      | 204           | Martial   | Arts          | JR11       | 160-163                | Tankard  | ls (Glass) | -       | 266-267             |
| Domino       | es          | JR27      | 200           | Medal Ri  | bbons + Boxes | -          | 344-347                |          | ls (Metal) | -       | 263                 |
| Drama        |             | JR45      | 203           | Medals    |               | -          | 348-371                | Ten Pin  | × /        | JR14    | 182-183             |
| Econom       | y Awards    | JR34      | 222-241       | Music     |               | JR29       | 202                    | Tennis   |            | JR21    | 154-159             |
| Emoji F      | ·           | -         | 209           | Netball   |               | JR16       | 138-145                | Trophy   | Cups       | JR22    | 242-257             |
| -            | led Plaques | JR42      | 336-337       | Nickel    |               | JR61       | 260-261                | Volleyb  | -          | JR52    | 198-199             |
|              |             | 01112     |               | 1 (101101 | Duef          |            |                        | , one je |            |         |                     |
| Jet          |             |           |               |           | Prefi         |            | ey                     |          |            |         | Š.                  |
| PREFIX       | SPORT/CAT   | EGORY     | PAGE(S)       | PREFIX    | SPORT/CATEGO  | DRY 1      | PAGE(S)                | PREFIX   | SPORT/CATI | EGORY   | PAGE(S)             |
| JR1          | Football    |           | 3-57          | JR17      | Glass Trophi  | es 2       | 218-221 + 271          | JR32     | Dog        |         | 204                 |
| JR2          | Golf        |           | 58-77         | JR18      | Hockey        |            | 168-171                | JR33     | Squash     |         | 194-195             |
| JR3          | Darts       |           | 122-129       | JR19      | Achievement   | t          | 184-185                | JR34     | Economy    | Awards  | 222-241             |
| JR4          | Rugby       |           | 78-93         | JR20      | Horse         |            | 186-187                | JR35     | Gymnastic  |         | 205                 |
| JR5          | Pool/Snoo   | ker       | 130-137       | JR21      | Tennis        |            | 154-159                | JR36     | Table Ten  | nis     | 196-197             |
| JR6          | Cricket     |           | 94-107        | JR22      | Trophy Cups   |            | 242-257                | JR38     | Clocks     |         | 264-265             |
| JR7          | Lawn Bov    |           | 176-177       | JR23      | Gaelic Footb  |            | 188-189                | JR39     | Shields (A | Innual) | 332-333             |
| JR9          | Generic/Mul | ti Awards | 206-217 + 262 | JR24      | Shooting      |            | 204                    | JR40     | Cards      |         | 201                 |
| JR10         | Boxing      |           | 178-179       |           |               |            | 53/75/151/<br>181/185/ | JR41     | Salvers    |         | 258-259             |
| JR11         | Martial Ar  | ts        | 160-163       | JR25      | Sublimation   |            | 334-335/               | JR42     | Enamelled  | -       | 336-337             |
| JR12         | Dance       |           | 108-121       | ID Q (    | D 1 1         |            | 348-349                | JR44     | School Aw  | ards    | 146-153             |
| JR13         | Angling     |           | 180-181       | JR26      | Badminton     |            | 190-191                | JR45     | Drama      |         | 203                 |
| JR14         | Ten Pin     |           | 182-183       | JR27      | Dominoes      |            | 200                    | JR46     | Cooking    |         | 205                 |
| JR15<br>JR16 | Basketball  |           | 164-167       | JR28      | Swimming      |            | 192-193                | JR52     | Volleyball |         | 198-199             |
| IKIA         | Netball     |           | 138-145       | JR29      | Music         |            | 202                    | JR61     | Nickel     |         | 260-261             |