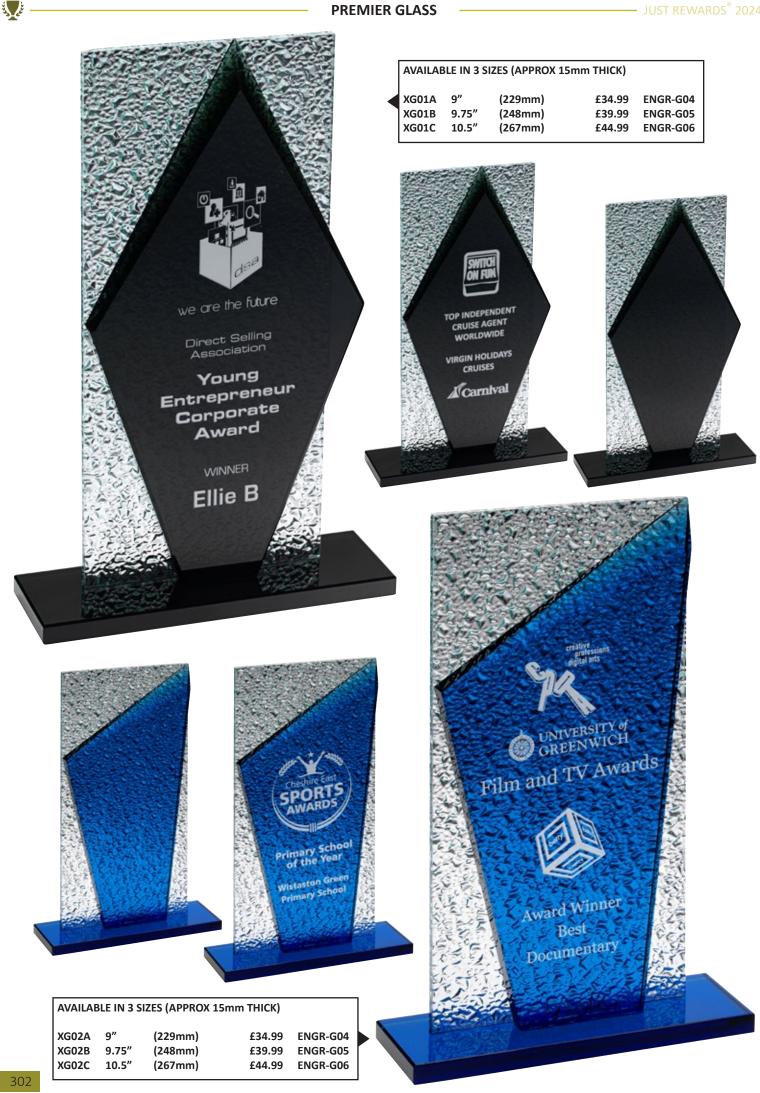

m) | £34.99   | ENGR-G05       |
| JBG1050C | 7.75" | (197mm) | £39.99   | ENGR-G06       |
|          |       |         | Blackpon | Station D      |
|          |       |         |          | I Spelling Bee |

Prices are for blank glass only. Engraving charges on request.

## **CHAMPION**

Bathe

At Killymoon Golf Club

unior Oper

## **Madison Freeman**

AVAILABLE IN 3 SIZES (APPROX 15MM THICK) SUITABLE FOR COLOUR PRINT

Fred Richardson

| JBG1201A | 6.7 |
|----------|-----|
| £34.99   | EN  |
| JBG1201B | 7.  |
| £39.99   | EN  |
| JBG1201C | 8.7 |
| £44.99   | EN  |
|          |     |

| 6.75″  | (171mm) |
|--------|---------|
| ENGR-G | 04      |
| 7.5″   | (191mm) |
| ENGR-G | 05      |
| 8.75″  | (222mm) |
| ENGR-G | 06      |
|        |         |

301

نغي ك

## **PREMIER GLASS**







All items on these two pages are supplied with a quality presentation case FREE OF CHARGE

## XG79B

AVAILABLE IN 3 COLOURS (APPROX 8mm THICK) XG79B 7.5 x 9.5" (191 x 241mm) BLUE £35.99 ENGR-G06 XG79K 7.5 x 9.5" (191 x 241mm) BLACK £35.99 ENGR-G06 XG79R 7.5 x 9.5" (191 x 241mm) RED £35.99 ENGR-G06



McGRAW HILL FINANCIAL



XG79R





فلم ي



نني ک<sup>ي</sup>ن

### **PREMIER GLASS**

UKIE Students

Mentor of the Universe

Ukie Student Game Jam

NEXTGEN

COLLECTIVE



نلي نفي ك

The SWIFT Institute Challenge

WINNER Best submission by UK University 'Remittances via Banks'

swiftinstitute.org

| AVAILABLE IN 3 SIZES (APPROX 8mm THICK) |       |         |        |          |  |
|-----------------------------------------|-------|---------|--------|----------|--|
| XG05A