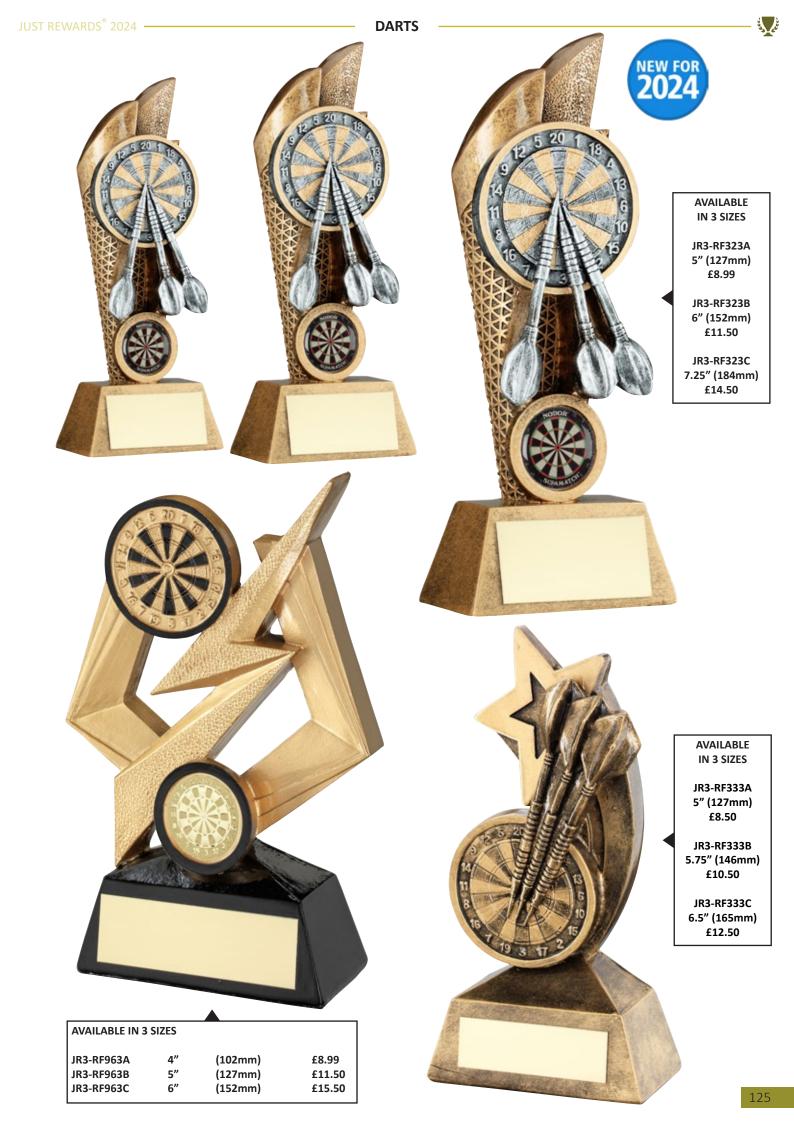

405ml WHISKEY GLASSES

LG2-BP 4" (102mm) LG2-FC 4" (102mm)

£29.99Blank Panel£27.99Fully Cut

ENGR-G01