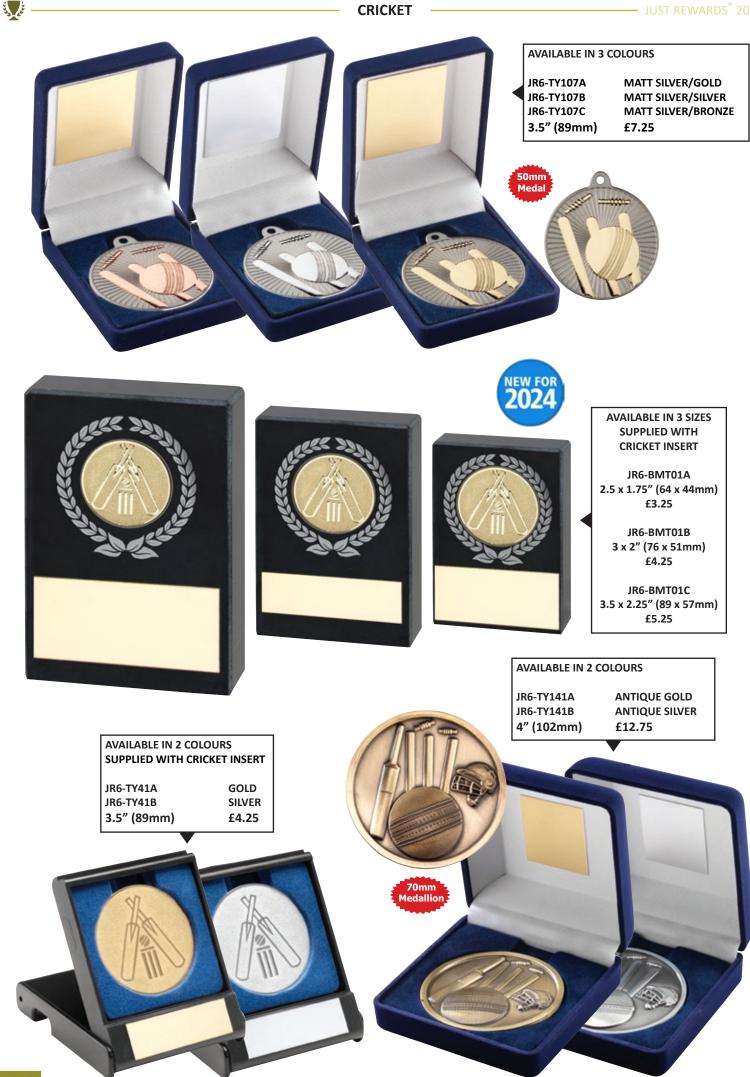

is de

BEAST

ALL ABOVE GENERIC AWARDS ARE 2.75" (70mm) - £8.50

<u>نې کې</u>

# JUST REWARDS<sup>®</sup> 2024 \_\_\_\_\_\_ GENERIC/MULTI AWARDS \_\_

\_\_\_\_\_

------ **S** 

| AVAILABLE IN 3 SIZES<br>JR9-TD659GA 6.5" (165mm) £7.50<br>JR9-TD659GB 7.25" (184mm) £8.50<br>JR9-TD659GC 8" (203mm) £9.50 |                                                                                                                                 |
|---------------------------------------------------------------------------------------------------------------------------|---------------------------------------------------------------------------------------------------------------------------------|
|                                                                                                                           |                                                                                                                                 |
|                                                                                                                           | Centres are interchangeable<br>for any sport/activity                                                                           |
|                                                                                                                           |                                                                                                                                 |
|                                                                                                                           | AVAILABLE IN 3 SIZES<br>JR9-TD749S 6.5" (165mm) £8.50<br>JR9-TD749M 7.25" (184mm) £10.50<br>JR9-TD749L 8" (203mm) £12.50<br>215 |

## **GENERIC/MULTI AWARDS**

نلي لينا من لي لينا

έs ζè

| AVAILABLE IN 3 S           | 1755                |                               |                            | 5 TROPHIES                                        |                                     |                     |                               | š.                                                                                                                                                |
|----------------------------|---------------------|-------------------------------|----------------------------|---------------------------------------------------|-------------------------------------|---------------------|-------------------------------|---------------------------------------------------------------------------------------------------------------------------------------------------|
| IR17-TY106A                | IZES                |                               |                            | A                                                 | AILABLE IN 3                        | SIZES               |                               |                                                                                                                                                   |
| JR17-TY106B<br>JR17-TY106C | 6.5"<br>7.25"<br>8" | (165mm)<br>(184mm)<br>(203mm) | £11.25<br>£12.25<br>£14.75 | JR                                                | 17-TY120A<br>17-TY120B<br>17-TY120C | 6.5"<br>7.25"<br>8" | (165mm)<br>(184mm)<br>(203mm) | £11.25<br>£13.25<br>£15.25                                                                                                                        |
| W FOR<br>024               | HER                 |                               |                            |                                                   |                                     |                     |                               | REW FOR<br>2024                                                                                                                                   |
|                            |                     |                               | inter                      | ntres are<br>changeable<br>for any<br>rt/activity |                                     |                     |                               | AVAILABLE<br>IN 3 SIZES<br>JR17-TY136A<br>8" (203mm)<br>f11.50<br>JR17-TY136B<br>8.75" (222mm)<br>f13.75<br>JR17-TY136C<br>9.5" (241mm)<br>f15.99 |

| AVAILABLE IN 2 COLOURS         JR34-TY1B       4" (102mm)       GOLD       £3.99         JR34-TY2B       4" (102mm)       SILVER       £3.99 |                                                                                                                                                                                             |                         |
|----------------------------------------------------------------------------------------------------------------------------------------------|---------------------------------------------------------------------------------------------------------------------------------------------------------------------------------------------|-------------------------|
| <image/>                                                                                                                                     | AVAILABLE IN 3 SIZES - APPROX 12MM         JR34-TD119GA       2 x 3"       (51 x 764)         JR34-TD119GA       2 x 3"       (76 x 102)         JR34-TD119GC       4 x 5"       (102 x 12) | nm) £3.99<br>2mm) £5.99 |