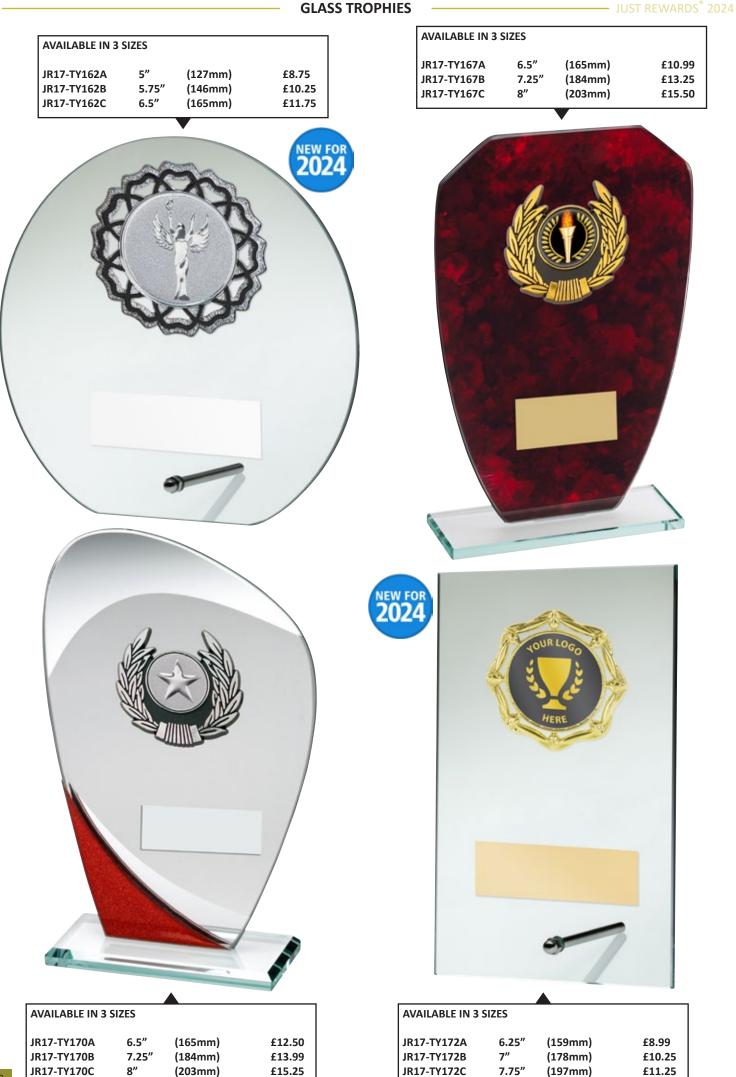

| Centres are interchangeable<br>for any sport/activity                                                                           |
|                                                                                                                           |                                                                                                                                 |
|                                                                                                                           | AVAILABLE IN 3 SIZES<br>JR9-TD749S 6.5" (165mm) £8.50<br>JR9-TD749M 7.25" (184mm) £10.50<br>JR9-TD749L 8" (203mm) £12.50<br>215 |



## **GENERIC/MULTI AWARDS**



نلي لينا من لي لينا



έs ζè





| AVAILABLE IN 3 S           | 1755                |                               |                            | 5 TROPHIES                                        |                                     |                     |                               | š.                                                                                                                                                |
|----------------------------|---------------------|-------------------------------|----------------------------|---------------------------------------------------|-------------------------------------|---------------------|-------------------------------|----------------------------------------------------------------------------------------------------------------------------