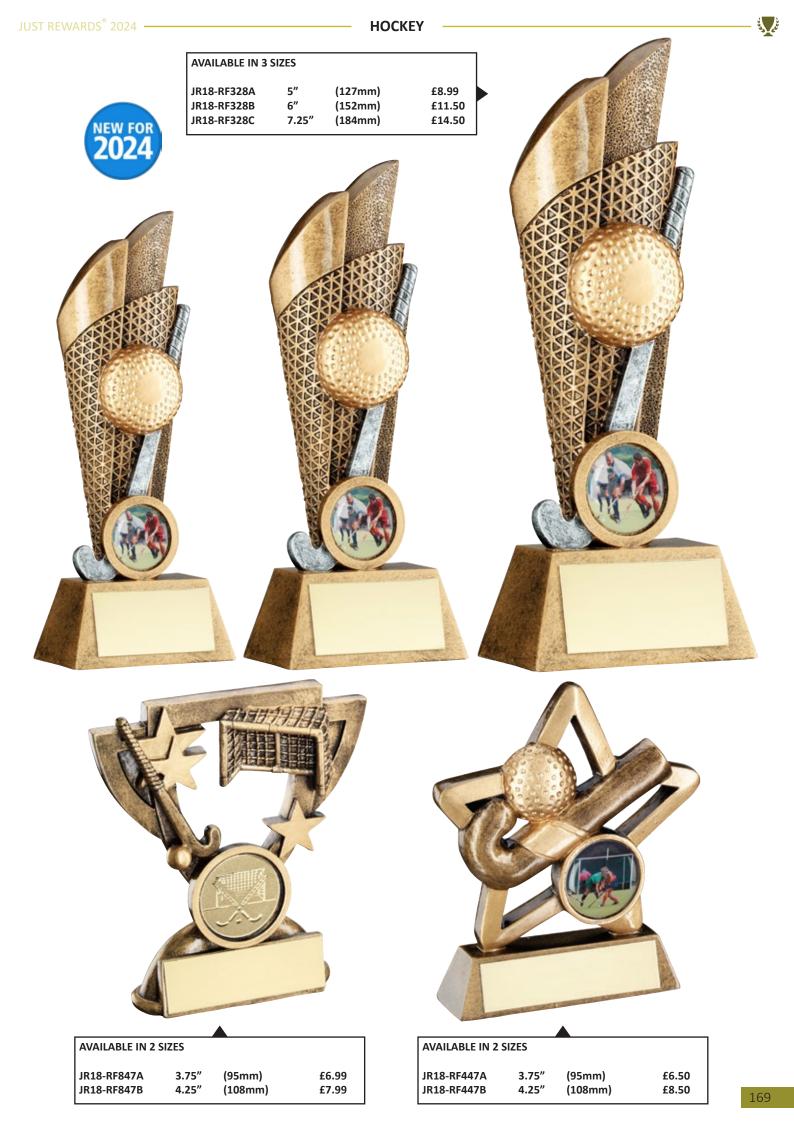

| 3 C          |             |           | AC            |           |               | <u>119</u> | /Conter                | its      |            |         | S.C                 |
|--------------|-------------|-----------|---------------|-----------|---------------|------------|------------------------|----------|------------|---------|---------------------|
| SPORT/O      | CATEGORY    | PREFIX    | PAGE(S)       | SPORT/C   | CATEGORY      | PREFIX     | PAGE(S)                | SPORT/   | CATEGORY   | PREFIX  | PAGE(S)             |
| Achieve      | ement       | JR19      | 184-185       | Football  |               | JR1        | 3-57                   | Paperw   | eights     | -       | 272-273             |
| Angling      | 5           | JR13      | 180-181       | Football  | (Female)      | JR1        | 18-20                  | Pool/Sr  | looker     | JR5     | 130-137             |
| Athletic     | s           | JR30      | 172-175       | Gaelic F  | football      | JR23       | 188-189                | Quaich   | 5          | -       | 263                 |
| Badges       |             | -         | 342-343       | Generic/N | Multi Awards  | JR9        | 206-217 + 262          | Rugby    |            | JR4     | 78-93               |
| Badmin       | ton         | JR26      | 190-191       | Glass Pl  | aques         | -          | 274-331                | Salvers  |            | JR41    | 258-259             |
| Basketb      | all         | JR15      | 164-167       | Glass Tr  | ophies        | JR17       | 218-221 + 271          | School   | Awards     | JR44    | 146-153             |
| Bespoke      | e Awards    | -         | 340-341       | Glasswa   | ire           | -          | 266-270                | Shields  | (Annual)   | JR39    | 332-333             |
| Boxing       |             | JR10      | 178-179       | Golf      |               | JR2        | 58-77                  | Shootin  | g          | JR24    | 204                 |
| Brass/A      | luminium    | -         | 339           | Graduat   | ion           | -          | 151                    | Silverw  | are        | -       | 262                 |
| Cards        |             | JR40      | 201           | Gymnas    | tics          | JR35       | 205                    | Squash   |            | JR33    | 194-195             |
| Clocks       |             | JR38      | 264-265       | Hockey    |               | JR18       | 168-171                |          |            |         | 53/75/151           |
| Cooking      | 3           | JR46      | 205           | Horse     |               | JR20       | 186-187                | Sublim   | ation      | JR25    | 181/185/            |
| Cricket      |             | JR6       | 94-107        | Keyring   | s             | -          | 343                    |          |            |         | 334-335/<br>348-349 |
| Dance        |             | JR12      | 108-121       | Laminat   | e Signs       | -          | 338                    | Swimm    | ing        | JR28    | 192-193             |
| Darts        |             | JR3       | 122-129       | Lawn Bo   | owls          | JR7        | 176-177                | Table T  | ennis      | JR36    | 196-197             |
| Dog          |             | JR32      | 204           | Martial   | Arts          | JR11       | 160-163                | Tankard  | ls (Glass) | -       | 266-267             |
| Domino       | es          | JR27      | 200           | Medal Ri  | bbons + Boxes | -          | 344-347                |          | ls (Metal) | -       | 263                 |
| Drama        |             | JR45      | 203           | Medals    |               | -          | 348-371                | Ten Pin  | × /        | JR14    | 182-183             |
| Econom       | y Awards    | JR34      | 222-241       | Music     |               | JR29       | 202                    | Tennis   |            | JR21    | 154-159             |
| Emoji F      | ·           | -         | 209           | Netball   |               | JR16       | 138-145                | Trophy   | Cups       | JR22    | 242-257             |
| -            | led Plaques | JR42      | 336-337       | Nickel    |               | JR61       | 260-261                | Volleyb  | -          | JR52    | 198-199             |
|              |             | 01112     |               | 1 (101101 | Duef          |            |                        | , one je |            |         |                     |
| Jet          |             |           |               |           | Prefi         |            | ey                     |          |            |         | Š.                  |
| PREFIX       | SPORT/CAT   | EGORY     | PAGE(S)       | PREFIX    | SPORT/CATEGO  | DRY 1      | PAGE(S)                | PREFIX   | SPORT/CATI | EGORY   | PAGE(S)             |
| JR1          | Football    |           | 3-57          | JR17      | Glass Trophi  | es 2       | 218-221 + 271          | JR32     | Dog        |         | 204                 |
| JR2          | Golf        |           | 58-77         | JR18      | Hockey        |            | 168-171                | JR33     | Squash     |         | 194-195             |
| JR3          | Darts       |           | 122-129       | JR19      | Achievement   | t          | 184-185                | JR34     | Economy    | Awards  | 222-241             |
| JR4          | Rugby       |           | 78-93         | JR20      | Horse         |            | 186-187                | JR35     | Gymnastic  |         | 205                 |
| JR5          | Pool/Snoo   | ker       | 130-137       | JR21      | Tennis        |            | 154-159                | JR36     | Table Ten  | nis     | 196-197             |
| JR6          | Cricket     |           | 94-107        | JR22      | Trophy Cups   |            | 242-257                | JR38     | Clocks     |         | 264-265             |
| JR7          | Lawn Bov    |           | 176-177       | JR23      | Gaelic Footb  |            | 188-189                | JR39     | Shields (A | Innual) | 332-333             |
| JR9          | Generic/Mul | ti Awards | 206-217 + 262 | JR24      | Shooting      |            | 204                    | JR40     | Cards      |         | 201                 |
| JR10         | Boxing      |           | 178-179       |           |               |            | 53/75/151/<br>181/185/ | JR41     | Salvers    |         | 258-259             |
| JR11         | Martial Ar  | ts        | 160-163       | JR25      | Sublimation   |            | 334-335/               | JR42     | Enamelled  | -       | 336-337             |
| JR12         | Dance       |           | 108-121       | ID Q (    | D 1 1         |            | 348-349                | JR44     | School Aw  | ards    | 146-153             |
| JR13         | Angling     |           | 180-181       | JR26      | Badminton     |            | 190-191                | JR45     | Drama      |         | 203                 |
| JR14         | Ten Pin     |           | 182-183       | JR27      | Dominoes      |            | 200                    | JR46     | Cooking    |         | 205                 |
| JR15<br>JR16 | Basketball  |           | 164-167       | JR28      | Swimming      |            | 192-193                | JR52     | Volleyball |         | 198-199             |
| IKIA         | Netball     |           | 138-145       | JR29      | Music         |            | 202                    | JR61     | Nickel     |         | 260-261             |