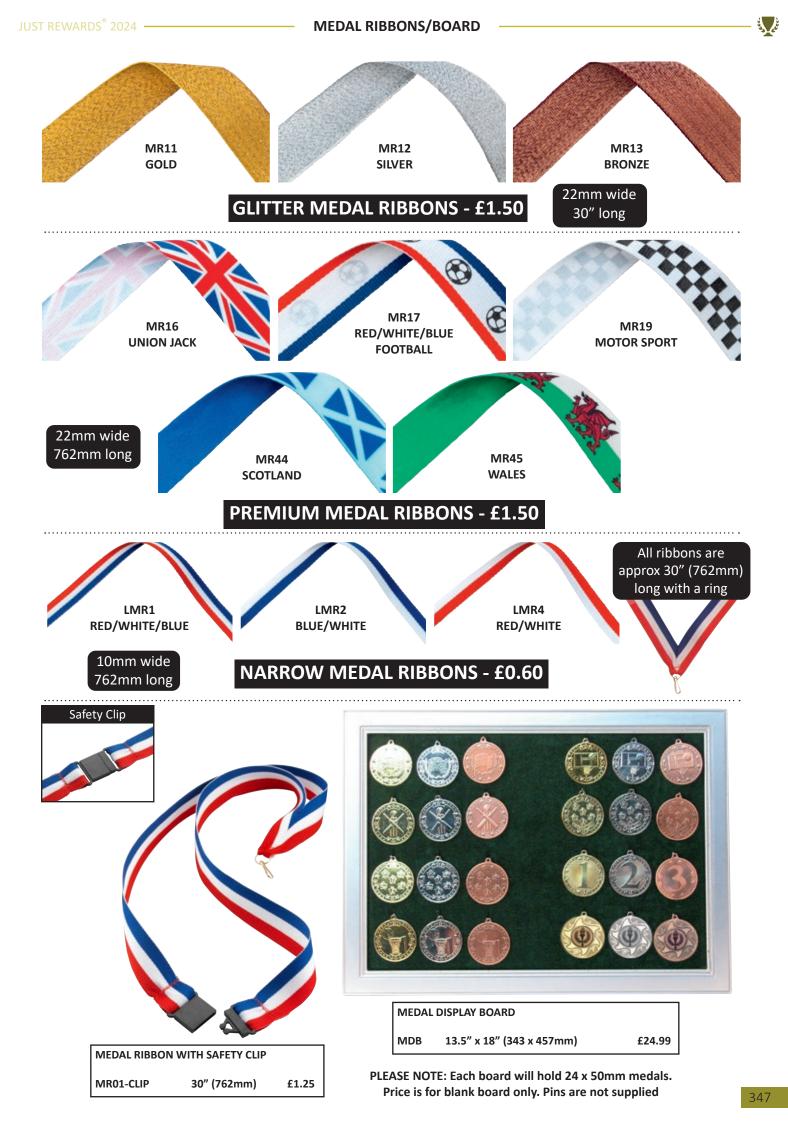

| 3 C          |             |           | AC            |           |               | <u>119</u> | /Conter                | its      |            |         | S.C                 |
|--------------|-------------|-----------|---------------|-----------|---------------|------------|------------------------|----------|------------|---------|---------------------|
| SPORT/O      | CATEGORY    | PREFIX    | PAGE(S)       | SPORT/C   | CATEGORY      | PREFIX     | PAGE(S)                | SPORT/   | CATEGORY   | PREFIX  | PAGE(S)             |
| Achieve      | ement       | JR19      | 184-185       | Football  |               | JR1        | 3-57                   | Paperw   | eights     | -       | 272-273             |
| Angling      | 5           | JR13      | 180-181       | Football  | (Female)      | JR1        | 18-20                  | Pool/Sr  | looker     | JR5     | 130-137             |
| Athletic     | s           | JR30      | 172-175       | Gaelic F  | football      | JR23       | 188-189                | Quaich   | 5          | -       | 263                 |
| Badges       |             | -         | 342-343       | Generic/N | Multi Awards  | JR9        | 206-217 + 262          | Rugby    |            | JR4     | 78-93               |
| Badmin       | ton         | JR26      | 190-191       | Glass Pl  | aques         | -          | 274-331                | Salvers  |            | JR41    | 258-259             |
| Basketb      | all         | JR15      | 164-167       | Glass Tr  | ophies        | JR17       | 218-221 + 271          | School   | Awards     | JR44    | 146-153             |
| Bespoke      | e Awards    | -         | 340-341       | Glasswa   | ire           | -          | 266-270                | Shields  | (Annual)   | JR39    | 332-333             |
| Boxing       |             | JR10      | 178-179       | Golf      |               | JR2        | 58-77                  | Shootin  | g          | JR24    | 204                 |
| Brass/A      | luminium    | -         | 339           | Graduat   | ion           | -          | 151                    | Silverw  | are        | -       | 262                 |
| Cards        |             | JR40      | 201           | Gymnas    | tics          | JR35       | 205                    | Squash   |            | JR33    | 194-195             |
| Clocks       |             | JR38      | 264-265       | Hockey    |               | JR18       | 168-171                |          |            |         | 53/75/151           |
| Cooking      | 3           | JR46      | 205           | Horse     |               | JR20       | 186-187                | Sublim   | ation      | JR25    | 181/185/            |
| Cricket      |             | JR6       | 94-107        | Keyring   | s             | -          | 343                    |          |            |         | 334-335/<br>348-349 |
| Dance        |             | JR12      | 108-121       | Laminat   | e Signs       | -          | 338                    | Swimm    | ing        | JR28    | 192-193             |
| Darts        |             | JR3       | 122-129       | Lawn Bo   | owls          | JR7        | 176-177                | Table T  | ennis      | JR36    | 196-197             |
| Dog          |             | JR32      | 204           | Martial   | Arts          | JR11       | 160-163                | Tankard  | ls (Glass) | -       | 266-267             |
| Domino       | es          | JR27      | 200           | Medal Ri  | bbons + Boxes | -          | 344-347                |          | ls (Metal) | -       | 263                 |
| Drama        |             | JR45      | 203           | Medals    |               | -          | 348-371                | Ten Pin  | × /        | JR14    | 182-183             |
| Econom       | y Awards    | JR34      | 222-241       | Music     |               | JR29       | 202                    | Tennis   |            | JR21    | 154-159             |
| Emoji F      | ·           | -         | 209           | Netball   |               | JR16       | 138-145                | Trophy   | Cups       | JR22    | 242-257             |
| -            | led Plaques | JR42      | 336-337       | Nickel    |               | JR61       | 260-261                | Volleyb  | -          | JR52    | 198-199             |
|              |             | 01112     |               | 1 (101101 | Duef          |            |                        | , one je |            |         |                     |
| Jet          |             |           |               |           | Prefi         |            | ey                     |          |            |         | Š.                  |
| PREFIX       | SPORT/CAT   | EGORY     | PAGE(S)       | PREFIX    | SPORT/CATEGO  | DRY 1      | PAGE(S)                | PREFIX   | SPORT/CATI | EGORY   | PAGE(S)             |
| JR1          | Football    |           | 3-57          | JR17      | Glass Trophi  | es 2       | 218-221 + 271          | JR32     | Dog        |         | 204                 |
| JR2          | Golf        |           | 58-77         | JR18      | Hockey        |            | 168-171                | JR33     | Squash     |         | 194-195             |
| JR3          | Darts       |           | 122-129       | JR19      | Achievement   | t          | 184-185                | JR34     | Economy    | Awards  | 222-241             |
| JR4          | Rugby       |           | 78-93         | JR20      | Horse         |            | 186-187                | JR35     | Gymnastic  |         | 205                 |
| JR5          | Pool/Snoo   | ker       | 130-137       | JR21      | Tennis        |            | 154-159                | JR36     | Table Ten  | nis     | 196-197             |
| JR6          | Cricket     |           | 94-107        | JR22      | Trophy Cups   |            | 242-257                | JR38     | Clocks     |         | 264-265             |
| JR7          | Lawn Bov    |           | 176-177       | JR23      | Gaelic Footb  |            | 188-189                | JR39     | Shields (A | Innual) | 332-333             |
| JR9          | Generic/Mul | ti Awards | 206-217 + 262 | JR24      | Shooting      |            | 204                    | JR40     | Cards      |         | 201                 |
| JR10         | Boxing      |           | 178-179       |           |               |            | 53/75/151/<br>181/185/ | JR41     | Salvers    |         | 258-259             |
| JR11         | Martial Ar  | ts        | 160-163       | JR25      | Sublimation   |            | 334-335/               | JR42     | Enamelled  | -       | 336-337             |
| JR12         | Dance       |           | 108-121       | ID Q (    | D 1 1         |            | 348-349                | JR44     | School Aw  | ards    | 146-153             |
| JR13         | Angling     |           | 180-181       | JR26      | Badminton     |            | 190-191                | JR45     | Drama      |         | 203                 |
| JR14         | Ten Pin     |           | 182-183       | JR27      | Dominoes      |            | 200                    | JR46     | Cooking    |         | 205                 |
| JR15<br>JR16 | Basketball  |           | 164-167       | JR28      | Swimming      |            | 192-193                | JR52     | Volleyball |         | 198-199             |
| IKIA         | Netball     |           | 138-145       | JR29      | Music         |            | 202                    | JR61     | Nickel     |         | 260-261             |