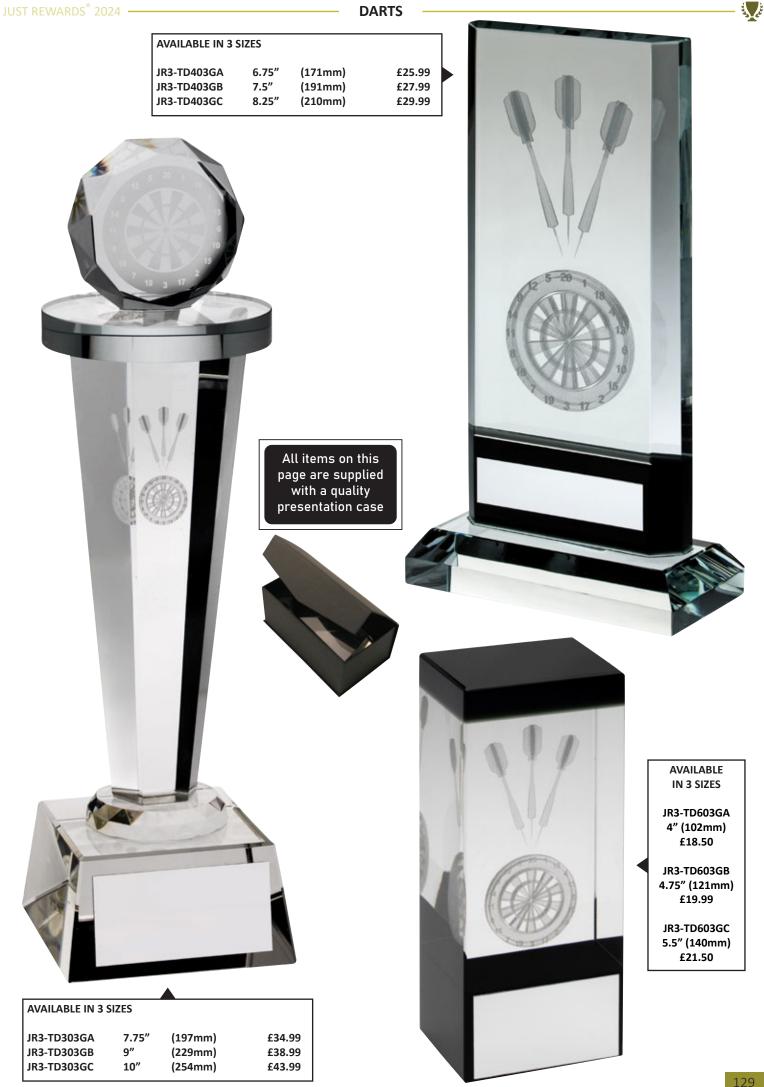

S.C.

| 1.0 |       |        |         |
|-----|-------|--------|---------|
|     | 290ml | BRANDY | GLASSES |

| LG3-BP    | 4.75″ | (121mm) | £34.99   |
|-----------|-------|---------|----------|
| Blank Pa  | nel   |         | ENGR-G01 |
| LG3-FC    | 4.75″ | (121mm) | £32.99   |
| Fully Cut |       |         |          |
|           |       |         |          |