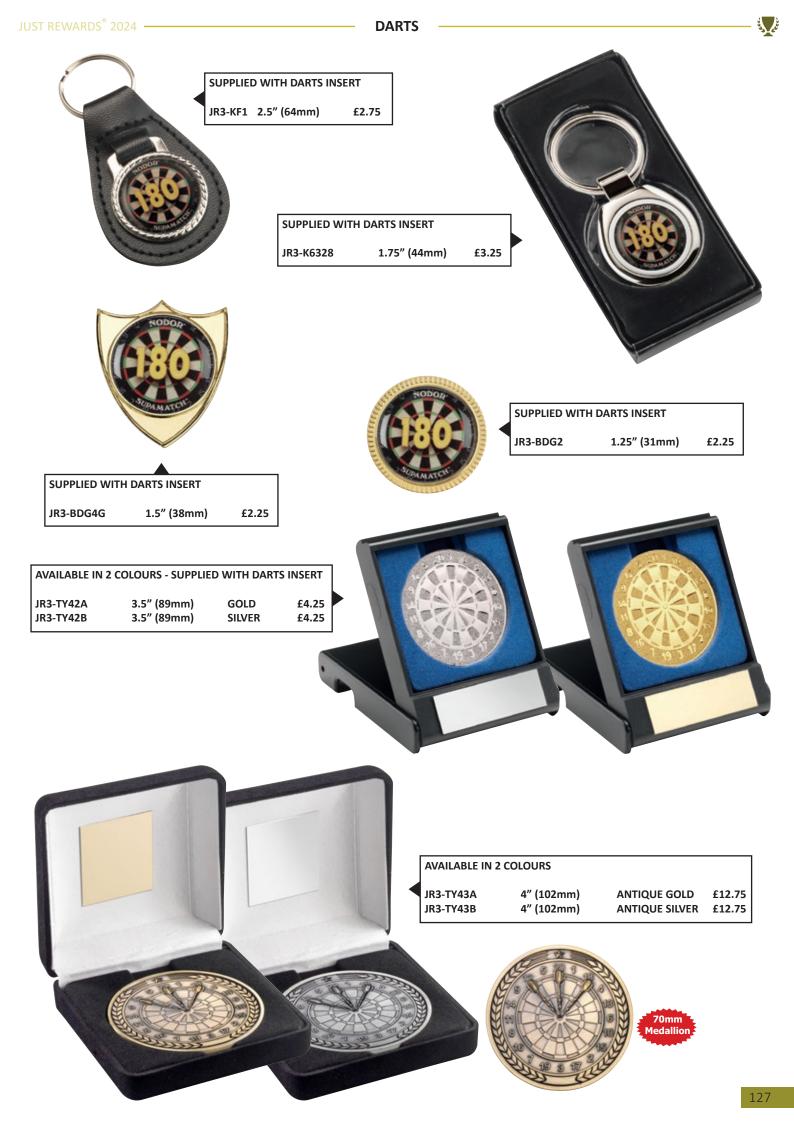

### **GLASSWARE (24% LEAD CRYSTAL)**

نلي ک

| 405ml HIGHBALL TUMBLERS |                        |                 |                            |          |                 |                      |                |
|-------------------------|------------------------|-----------------|----------------------------|----------|-----------------|----------------------|----------------|
|                         |                        | •               | 2mm) Blank<br>2mm) Fully ( |          | £29.9<br>£27.9  |                      | -G01           |
| B                       | BASES & B              | OXES FC         | OR HIGHBAL                 | L TUMBLI | ERS             |                      |                |
|                         | BASE56 (Si<br>BOX3 (Si | ngle)<br>ingle) | £4.50<br>£8.99             |          | BASE55<br>BOX16 | (Double)<br>(Double) | £8.50<br>£9.99 |