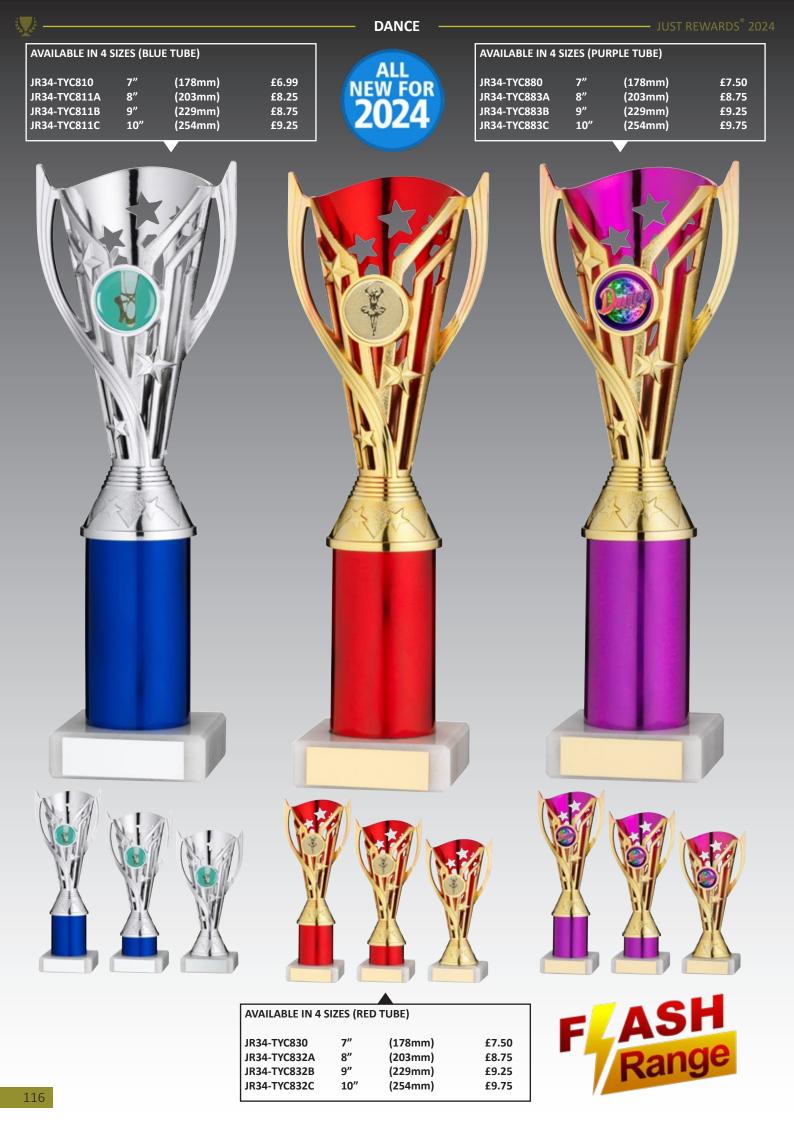

| JST REWARDS <sup>®</sup> 2                                  | 024 —                 |                                          | GE                                                                            | NERIC/MU       | LTI AWARD                                | s                                                           |                       |                                          | 👽                                |
|-------------------------------------------------------------|-----------------------|------------------------------------------|-------------------------------------------------------------------------------|----------------|------------------------------------------|-------------------------------------------------------------|-----------------------|------------------------------------------|----------------------------------|
| AVAILABLE IN 4 S                                            | IZES (GOI             | LD TUBE)                                 |                                                                               |                |                                          | AVAILABLE IN 4                                              | SIZES (WH             | ITE MARBLE TUB                           | E)                               |
| JR34-TYC800<br>JR34-TYC804A<br>JR34-TYC804B<br>JR34-TYC804C | 7"<br>8"<br>9"<br>10" | (178mm)<br>(203mm)<br>(229mm)<br>(254mm) | £6.99<br>£8.25<br>£8.75<br>£9.25                                              |                |                                          | JR34-TYC800<br>JR34-TYC806A<br>JR34-TYC806B<br>JR34-TYC806C | 7"<br>8"<br>9"<br>10" | (178mm)<br>(203mm)<br>(229mm)<br>(254mm) | £6.99<br>£8.25<br>£8.75<br>£9.25 |
|                                                             |                       |                                          |                                                                               |                |                                          |                                                             | H                     |                                          |                                  |
|                                                             |                       |                                          |                                                                               |                |                                          |                                                             |                       |                                          |                                  |
|                                                             |                       |                                          | AVAILABLE IN 4<br>JR34-TYC870<br>JR34-TYC875A<br>JR34-TYC875B<br>JR34-TYC875C | 7"<br>8"<br>9" | (178mm)<br>(203mm)<br>(229mm)<br>(254mm) | £7.50<br>£8.75<br>£9.25<br>£9.75                            |                       | ALL<br>NEW FO<br>2024                    | 237                              |

| <b>V</b>                                                                                                                                   | GENERIC/MULTI AWA                                                                                                                                                                                                                                                                              | NRDS                                                                                                                                       | JUST REWARDS <sup>®</sup> 2024 |
|--------------------------------------------------------------------------------------------------------------------------------------------|------------------------------------------------------------------------------------------------------------------------------------------------------------------------------------------------------------------------------------------------------------------------------------------------|--------------------------------------------------------------------------------------------------------------------------------------------|--------------------------------|
| AVAILABLE IN 5 SIZES (GOLD)                                                                                                                |                                                                                                                                                                                                                                                                                                | AVAILABLE IN 5 SIZES (COPPER)                                                                                                              |                                |
| JR34-TYC908A 6.75" (171mm)<br>JR34-TYC908B 7.25" (184mm)<br>JR34-TYC908C 8" (203mm)<br>JR34-TYC908D 9" (229mm)<br>JR34-TYC908E 10" (254mm) | £6.75<br>£7.75<br>£10.50<br>£12.50<br>£14.50                                                                                                                                                                                                                                                   | JR34-TYC9X8A 6.75" (171mm)<br>JR34-TYC9X8B 7.25" (184mm)<br>JR34-TYC9X8C 8" (203mm)<br>JR34-TYC9X8D 9" (229mm)<br>JR34-TYC9X8E 10" (254mm) | £7.75<br>£10.50<br>£12.50      |
|                                                                                                                                            |                                                                                                                                                                                                                                                                                                |                                                                                                                                            |                                |
| <image/> <image/>                                                                                                                          | AVAILABLE IN 5 SIZES (SILVER)           JR34-TYC918A         6.75"         (171mm)           JR34-TYC918B         7.25"         (184mm)           JR34-TYC918C         8"         (203mm)           JR34-TYC918B         9"         (229mm)           JR34-TYC918E         10"         (254mm) | É6.75<br>£7.75<br>£10.50<br>£12.50<br>£14.50                                                                                               |                                |