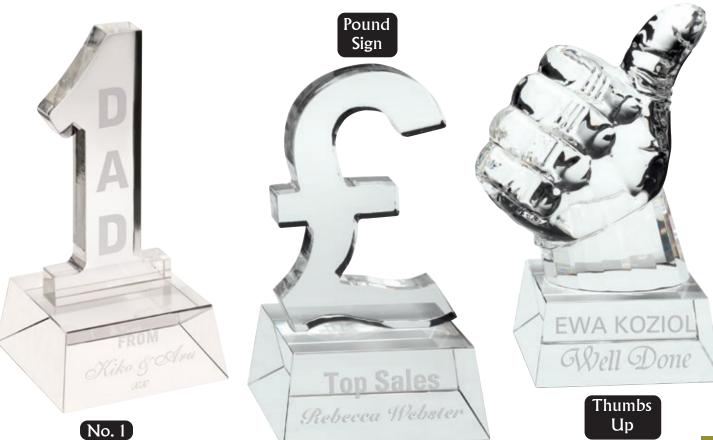

| 3 C          |             |           | AC            |           |               | <u>119</u> | /Conter                | its      |            |         | S.C                 |
|--------------|-------------|-----------|---------------|-----------|---------------|------------|------------------------|----------|------------|---------|---------------------|
| SPORT/O      | CATEGORY    | PREFIX    | PAGE(S)       | SPORT/C   | CATEGORY      | PREFIX     | PAGE(S)                | SPORT/   | CATEGORY   | PREFIX  | PAGE(S)             |
| Achieve      | ement       | JR19      | 184-185       | Football  |               | JR1        | 3-57                   | Paperw   | eights     | -       | 272-273             |
| Angling      | 5           | JR13      | 180-181       | Football  | (Female)      | JR1        | 18-20                  | Pool/Sr  | looker     | JR5     | 130-137             |
| Athletic     | s           | JR30      | 172-175       | Gaelic F  | football      | JR23       | 188-189                | Quaich   | 5          | -       | 263                 |
| Badges       |             | -         | 342-343       | Generic/N | Multi Awards  | JR9        | 206-217 + 262          | Rugby    |            | JR4     | 78-93               |
| Badmin       | ton         | JR26      | 190-191       | Glass Pl  | aques         | -          | 274-331                | Salvers  |            | JR41    | 258-259             |
| Basketb      | all         | JR15      | 164-167       | Glass Tr  | ophies        | JR17       | 218-221 + 271          | School   | Awards     | JR44    | 146-153             |
| Bespoke      | e Awards    | -         | 340-341       | Glasswa   | ire           | -          | 266-270                | Shields  | (Annual)   | JR39    | 332-333             |
| Boxing       |             | JR10      | 178-179       | Golf      |               | JR2        | 58-77                  | Shootin  | g          | JR24    | 204                 |
| Brass/A      | luminium    | -         | 339           | Graduat   | ion           | -          | 151                    | Silverw  | are        | -       | 262                 |
| Cards        |             | JR40      | 201           | Gymnas    | tics          | JR35       | 205                    | Squash   |            | JR33    | 194-195             |
| Clocks       |             | JR38      | 264-265       | Hockey    |               | JR18       | 168-171                |          |            |         | 53/75/151           |
| Cooking      | 3           | JR46      | 205           | Horse     |               | JR20       | 186-187                | Sublim   | ation      | JR25    | 181/185/            |
| Cricket      |             | JR6       | 94-107        | Keyring   | s             | -          | 343                    |          |            |         | 334-335/<br>348-349 |
| Dance        |             | JR12      | 108-121       | Laminat   | e Signs       | -          | 338                    | Swimm    | ing        | JR28    | 192-193             |
| Darts        |             | JR3       | 122-129       | Lawn Bo   | owls          | JR7        | 176-177                | Table T  | ennis      | JR36    | 196-197             |
| Dog          |             | JR32      | 204           | Martial   | Arts          | JR11       | 160-163                | Tankard  | ls (Glass) | -       | 266-267             |
| Domino       | es          | JR27      | 200           | Medal Ri  | bbons + Boxes | -          | 344-347                |          | ls (Metal) | -       | 263                 |
| Drama        |             | JR45      | 203           | Medals    |               | -          | 348-371                | Ten Pin  | × /        | JR14    | 182-183             |
| Econom       | y Awards    | JR34      | 222-241       | Music     |               | JR29       | 202                    | Tennis   |            | JR21    | 154-159             |
| Emoji F      | ·           | -         | 209           | Netball   |               | JR16       | 138-145                | Trophy   | Cups       | JR22    | 242-257             |
| -            | led Plaques | JR42      | 336-337       | Nickel    |               | JR61       | 260-261                | Volleyb  | -          | JR52    | 198-199             |
|              |             | 01112     |               | 1 (101101 | Duef          |            |                        | , one je |            |         |                     |
| Jet          |             |           |               |           | Prefi         |            | ey                     |          |            |         | Š.                  |
| PREFIX       | SPORT/CAT   | EGORY     | PAGE(S)       | PREFIX    | SPORT/CATEGO  | DRY 1      | PAGE(S)                | PREFIX   | SPORT/CATI | EGORY   | PAGE(S)             |
| JR1          | Football    |           | 3-57          | JR17      | Glass Trophi  | es 2       | 218-221 + 271          | JR32     | Dog        |         | 204                 |
| JR2          | Golf        |           | 58-77         | JR18      | Hockey        |            | 168-171                | JR33     | Squash     |         | 194-195             |
| JR3          | Darts       |           | 122-129       | JR19      | Achievement   | t          | 184-185                | JR34     | Economy    | Awards  | 222-241             |
| JR4          | Rugby       |           | 78-93         | JR20      | Horse         |            | 186-187                | JR35     | Gymnastic  |         | 205                 |
| JR5          | Pool/Snoo   | ker       | 130-137       | JR21      | Tennis        |            | 154-159                | JR36     | Table Ten  | nis     | 196-197             |
| JR6          | Cricket     |           | 94-107        | JR22      | Trophy Cups   |            | 242-257                | JR38     | Clocks     |         | 264-265             |
| JR7          | Lawn Bov    |           | 176-177       | JR23      | Gaelic Footb  |            | 188-189                | JR39     | Shields (A | Innual) | 332-333             |
| JR9          | Generic/Mul | ti Awards | 206-217 + 262 | JR24      | Shooting      |            | 204                    | JR40     | Cards      |         | 201                 |
| JR10         | Boxing      |           | 178-179       |           |               |            | 53/75/151/<br>181/185/ | JR41     | Salvers    |         | 258-259             |
| JR11         | Martial Ar  | ts        | 160-163       | JR25      | Sublimation   |            | 334-335/               | JR42     | Enamelled  | -       | 336-337             |
| JR12         | Dance       |           | 108-121       | ID Q (    | D 1 1         |            | 348-349                | JR44     | School Aw  | ards    | 146-153             |
| JR13         | Angling     |           | 180-181       | JR26      | Badminton     |            | 190-191                | JR45     | Drama      |         | 203                 |
| JR14         | Ten Pin     |           | 182-183       | JR27      | Dominoes      |            | 200                    | JR46     | Cooking    |         | 205                 |
| JR15<br>JR16 | Basketball  |           | 164-167       | JR28      | Swimming      |            | 192-193                | JR52     | Volleyball |         | 198-199             |
| IKIA         | Netball     |           | 138-145       | JR29      | Music         |            | 202                    | JR61     | Nickel     |         | 260-261             |