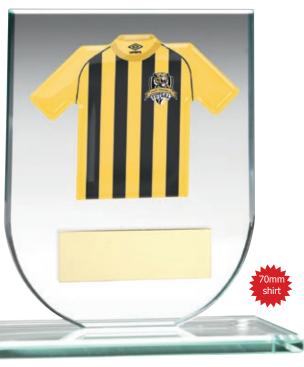

## Heavyweight NEW gunmetal finish

AVAILABLE IN 3 SIZES

R1-FP04A R1-FP04B R1-FP04C (191mm) (229mm) (279mm)

£9.50 £12.99 £17.99

3

| JST REWARDS <sup>®</sup> 2024 |                                                        | FOOTBALL                                        |                          |                                                                                                                                                                                                                                                                                                                                                                                                                                                                                                                                                                                                                                                                                                                                                                                                                                                                                                                                                                                                                                                                                                                                                                                                                                                                                                                                                                                                                                                                                                                                                                                                                                                                                                                                                                                                                                                                                                                                                                                                                                                                                                                                |
|-------------------------------|--------------------------------------------------------|-------------------------------------------------|--------------------------|--------------------------------------------------------------------------------------------------------------------------------------------------------------------------------------------------------------------------------------------------------------------------------------------------------------------------------------------------------------------------------------------------------------------------------------------------------------------------------------------------------------------------------------------------------------------------------------------------------------------------------------------------------------------------------------------------------------------------------------------------------------------------------------------------------------------------------------------------------------------------------------------------------------------------------------------------------------------------------------------------------------------------------------------------------------------------------------------------------------------------------------------------------------------------------------------------------------------------------------------------------------------------------------------------------------------------------------------------------------------------------------------------------------------------------------------------------------------------------------------------------------------------------------------------------------------------------------------------------------------------------------------------------------------------------------------------------------------------------------------------------------------------------------------------------------------------------------------------------------------------------------------------------------------------------------------------------------------------------------------------------------------------------------------------------------------------------------------------------------------------------|
|                               |                                                        |                                                 |                          |                                                                                                                                                                                                                                                                                                                                                                                                                                                                                                                                                                                                                                                                                                                                                                                                                                                                                                                                                                                                                                                                                                                                                                                                                                                                                                                                                                                                                                                                                                                                                                                                                                                                                                                                                                                                                                                                                                                                                                                                                                                                                                                                |
|                               | AVAILABLE IN 4 SIZES                                   |                                                 |                          |                                                                                                                                                                                                                                                                                                                                                                                                                                                                                                                                                                                                                                                                                                                                                                                                                                                                                                                                                                                                                                                                                                                                                                                                                                                                                                                                                                                                                                                                                                                                                                                                                                                                                                                                                                                                                                                                                                                                                                                                                                                                                                                                |
|                               | JR1-TYF109A 7.5"<br>JR1-TYF109B 8"<br>JR1-TYF109C 8.5" | (191mm) £9.50<br>(203mm) £9.99<br>(216mm) £10.5 |                          |                                                                                                                                                                                                                                                                                                                                                                                                                                                                                                                                                                                                                                                                                                                                                                                                                                                                                                                                                                                                                                                                                                                                                                                                                                                                                                                                                                                                                                                                                                                                                                                                                                                                                                                                                                                                                                                                                                                                                                                                                                                                                                                                |
|                               | JR1-TYF109D 9.5"                                       | (241mm) £10.9                                   |                          |                                                                                                                                                                                                                                                                                                                                                                                                                                                                                                                                                                                                                                                                                                                                                                                                                                                                                                                                                                                                                                                                                                                                                                                                                                                                                                                                                                                                                                                                                                                                                                                                                                                                                                                                                                                                                                                                                                                                                                                                                                                                                                                                |
|                               | EULL<br>3D<br>BALL                                     | ALL<br>NEW FOR<br>2024                          |                          |                                                                                                                                                                                                                                                                                                                                                                                                                                                                                                                                                                                                                                                                                                                                                                                                                                                                                                                                                                                                                                                                                                                                                                                                                                                                                                                                                                                                                                                                                                                                                                                                                                                                                                                                                                                                                                                                                                                                                                                                                                                                                                                                |
|                               |                                                        |                                                 |                          | Contraction of the second seco |
|                               |                                                        |                                                 |                          |                                                                                                                                                                                                                                                                                                                                                                                                                                                                                                                                                                                                                                                                                                                                                                                                                                                                                                                                                                                                                                                                                                                                                                                                                                                                                                                                                                                                                                                                                                                                                                                                                                                                                                                                                                                                                                                                                                                                                                                                                                                                                                                                |
|                               | X                                                      |                                                 |                          |                                                                                                                                                                                                                                                                                                                                                                                                                                                                                                                                                                                                                                                                                                                                                                                                                                                                                                                                                                                                                                                                                                                                                                                                                                                                                                                                                                                                                                                                                                                                                                                                                                                                                                                                                                                                                                                                                                                                                                                                                                                                                                                                |
|                               |                                                        |                                                 |                          |                                                                                                                                                                                                                                                                                                                                                                                                                                                                                                                                                                                                                                                                                                                                                                                                                                                                                                                                                                                                                                                                                                                                                                                                                                                                                                                                                                                                                                                                                                                                                                                                                                                                                                                                                                                                                                                                                                                                                                                                                                                                                                                                |
|                               | AVAILABLE IN 5 S                                       | 6.75" (171mm)                                   | £6.50                    |                                                                                                                                                                                                                                                                                                                                                                                                                                                                                                                                                                                                                                                                                                                                                                                                                                                                                                                                                                                                                                                                                                                                                                                                                                                                                                                                                                                                                                                                                                                                                                                                                                                                                                                                                                                                                                                                                                                                                                                                                                                                                                                                |
|                               | JR1-TYF100B<br>JR1-TYF100C<br>JR1-TYF100C              | 7.25" (184mm)<br>8" (203mm)<br>9" (229mm)       | £7.50<br>£9.99<br>£12.99 |                                                                                                                                                                                                                                                                                                                                                                                                                                                                                                                                                                                                                                                                                                                                                                                                                                                                                                                                                                                                                                                                                                                                                                                                                                                                                                                                                                                                                                                                                                                                                                                                                                                                                                                                                                                                                                                                                                                                                                                                                                                                                                                                |
|                               | JR1-TYF100D<br>JR1-TYF100E                             | 10" (254mm)                                     | £12.99<br>£14.99         | 5                                                                                                                                                                                                                                                                                                                                                                                                                                                                                                                                                                                                                                                                                                                                                                                                                                                                                                                                                                                                                                                                                                                                                                                                                                                                                                                                                                                                                                                                                                                                                                                                                                                                                                                                                                                                                                                                                                                                                                                                                                                                                                                              |