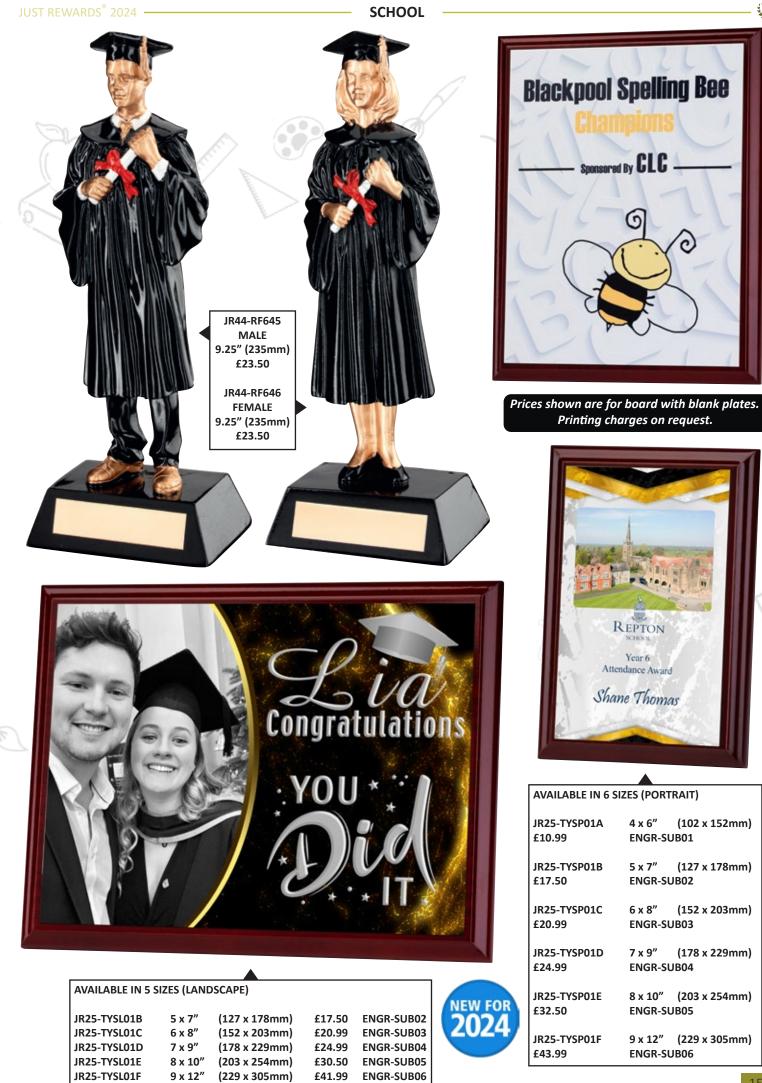

9" (2 | 178mm) £13.99<br>229mm) £19.99<br>279mm) £29.99 |
|-------------------|-------------------------------------------------|
|-------------------|-------------------------------------------------|









is de



NETBALL

| AVAILABLE IN 3 SIZES - SUPPLIED WITH NETBALL INSERT |       |         |        |  |  |
|-----------------------------------------------------|-------|---------|--------|--|--|
| JR16-TD359GA                                        | 6.5"  | (165mm) | £9.99  |  |  |
| JR16-TD359GB                                        | 7.25" | (184mm) | £11.50 |  |  |
| JR16-TD359GC                                        | 8"    | (203mm) | £12.99 |  |  |



is de



JR44-RF408



SCHOOL



i Li

JR44-RF801



JR44-RF803





ALL ABOVE SCHOOL AWARDS ARE 3.75" (95mm) - £6.99







قر ک



JUST REWARDS<sup>®</sup> 2024

SCHOOL

 $\mathbf{I}$ 





| DIEINI   |        | FEMALE |
|----------|--------|--------|
| DLE IN . | DIZEDI |        |
|          |        |        |

6" 7" 9"

| JR21-RF188A |
|-------------|
| JR21-RF188B |
| JR21-RF188C |

£10.50 £14.50 £22.50

is de





S.

**TENNIS** 



is de

| JR21-TD759GA | 6.5″  | (165mm) | £7.50 |
|--------------|-------|---------|-------|
| JR21-TD759GB | 7.25″ | (184mm) | £8.50 |
| JR21-TD759GC | 8"    | (203mm) | £9.50 |

S.C.



| AVAILABLE IN 3 | SIZES |         |        |
|----------------|-------|---------|--------|
| JR9-RF106A     | 6"    | (152mm) | £14.50 |
| JR9-RF106B     | 7.5"  | (191mm) | £18.99 |
| JR9-RF106C     | 8.75" | (222mm) | £21.99 |

AVAILABLE IN 3 SIZES - SUPPLIED WITH TENNIS INSERT

| JR21-T