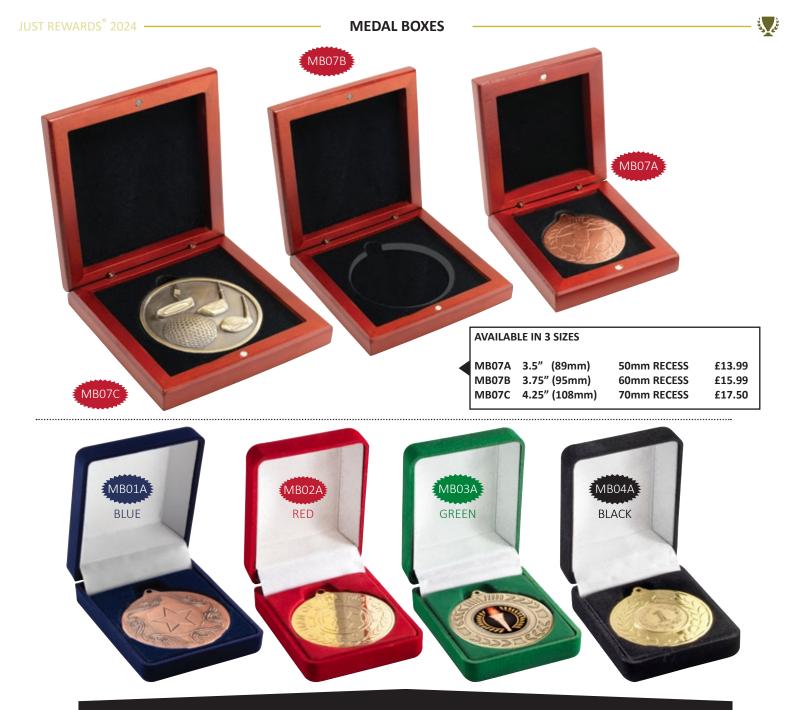

| 3 C          |             |           | AC            |           |               | <u>119</u> | /Conter                | its      |            |         | S.C                 |
|--------------|-------------|-----------|---------------|-----------|---------------|------------|------------------------|----------|------------|---------|---------------------|
| SPORT/O      | CATEGORY    | PREFIX    | PAGE(S)       | SPORT/C   | CATEGORY      | PREFIX     | PAGE(S)                | SPORT/   | CATEGORY   | PREFIX  | PAGE(S)             |
| Achieve      | ement       | JR19      | 184-185       | Football  |               | JR1        | 3-57                   | Paperw   | eights     | -       | 272-273             |
| Angling      | 5           | JR13      | 180-181       | Football  | (Female)      | JR1        | 18-20                  | Pool/Sr  | looker     | JR5     | 130-137             |
| Athletic     | s           | JR30      | 172-175       | Gaelic F  | football      | JR23       | 188-189                | Quaich   | 5          | -       | 263                 |
| Badges       |             | -         | 342-343       | Generic/N | Multi Awards  | JR9        | 206-217 + 262          | Rugby    |            | JR4     | 78-93               |
| Badmin       | ton         | JR26      | 190-191       | Glass Pl  | aques         | -          | 274-331                | Salvers  |            | JR41    | 258-259             |
| Basketb      | all         | JR15      | 164-167       | Glass Tr  | ophies        | JR17       | 218-221 + 271          | School   | Awards     | JR44    | 146-153             |
| Bespoke      | e Awards    | -         | 340-341       | Glasswa   | ire           | -          | 266-270                | Shields  | (Annual)   | JR39    | 332-333             |
| Boxing       |             | JR10      | 178-179       | Golf      |               | JR2        | 58-77                  | Shootin  | g          | JR24    | 204                 |
| Brass/A      | luminium    | -         | 339           | Graduat   | ion           | -          | 151                    | Silverw  | are        | -       | 262                 |
| Cards        |             | JR40      | 201           | Gymnas    | tics          | JR35       | 205                    | Squash   |            | JR33    | 194-195             |
| Clocks       |             | JR38      | 264-265       | Hockey    |               | JR18       | 168-171                |          |            |         | 53/75/151           |
| Cooking      | 3           | JR46      | 205           | Horse     |               | JR20       | 186-187                | Sublim   | ation      | JR25    | 181/185/            |
| Cricket      |             | JR6       | 94-107        | Keyring   | s             | -          | 343                    |          |            |         | 334-335/<br>348-349 |
| Dance        |             | JR12      | 108-121       | Laminat   | e Signs       | -          | 338                    | Swimm    | ing        | JR28    | 192-193             |
| Darts        |             | JR3       | 122-129       | Lawn Bo   | owls          | JR7        | 176-177                | Table T  | ennis      | JR36    | 196-197             |
| Dog          |             | JR32      | 204           | Martial   | Arts          | JR11       | 160-163                | Tankard  | ls (Glass) | -       | 266-267             |
| Domino       | es          | JR27      | 200           | Medal Ri  | bbons + Boxes | -          | 344-347                |          | ls (Metal) | -       | 263                 |
| Drama        |             | JR45      | 203           | Medals    |               | -          | 348-371                | Ten Pin  | × /        | JR14    | 182-183             |
| Econom       | y Awards    | JR34      | 222-241       | Music     |               | JR29       | 202                    | Tennis   |            | JR21    | 154-159             |
| Emoji F      | ·           | -         | 209           | Netball   |               | JR16       | 138-145                | Trophy   | Cups       | JR22    | 242-257             |
| -            | led Plaques | JR42      | 336-337       | Nickel    |               | JR61       | 260-261                | Volleyb  | -          | JR52    | 198-199             |
|              |             | 01112     |               | 1 (101101 | Duef          |            |                        | , one je |            |         |                     |
| Jet          |             |           |               |           | Prefi         |            | ey                     |          |            |         | Š.                  |
| PREFIX       | SPORT/CAT   | EGORY     | PAGE(S)       | PREFIX    | SPORT/CATEGO  | DRY 1      | PAGE(S)                | PREFIX   | SPORT/CATI | EGORY   | PAGE(S)             |
| JR1          | Football    |           | 3-57          | JR17      | Glass Trophi  | es 2       | 218-221 + 271          | JR32     | Dog        |         | 204                 |
| JR2          | Golf        |           | 58-77         | JR18      | Hockey        |            | 168-171                | JR33     | Squash     |         | 194-195             |
| JR3          | Darts       |           | 122-129       | JR19      | Achievement   | t          | 184-185                | JR34     | Economy    | Awards  | 222-241             |
| JR4          | Rugby       |           | 78-93         | JR20      | Horse         |            | 186-187                | JR35     | Gymnastic  |         | 205                 |
| JR5          | Pool/Snoo   | ker       | 130-137       | JR21      | Tennis        |            | 154-159                | JR36     | Table Ten  | nis     | 196-197             |
| JR6          | Cricket     |           | 94-107        | JR22      | Trophy Cups   |            | 242-257                | JR38     | Clocks     |         | 264-265             |
| JR7          | Lawn Bov    |           | 176-177       | JR23      | Gaelic Footb  |            | 188-189                | JR39     | Shields (A | Innual) | 332-333             |
| JR9          | Generic/Mul | ti Awards | 206-217 + 262 | JR24      | Shooting      |            | 204                    | JR40     | Cards      |         | 201                 |
| JR10         | Boxing      |           | 178-179       |           |               |            | 53/75/151/<br>181/185/ | JR41     | Salvers    |         | 258-259             |
| JR11         | Martial Ar  | ts        | 160-163       | JR25      | Sublimation   |            | 334-335/               | JR42     | Enamelled  | -       | 336-337             |
| JR12         | Dance       |           | 108-121       | ID Q (    | D 1 1         |            | 348-349                | JR44     | School Aw  | ards    | 146-153             |
| JR13         | Angling     |           | 180-181       | JR26      | Badminton     |            | 190-191                | JR45     | Drama      |         | 203                 |
| JR14         | Ten Pin     |           | 182-183       | JR27      | Dominoes      |            | 200                    | JR46     | Cooking    |         | 205                 |
| JR15<br>JR16 | Basketball  |           | 164-167       | JR28      | Swimming      |            | 192-193                | JR52     | Volleyball |         | 198-199             |
| IKIA         | Netball     |           | 138-145       | JR29      | Music         |            | 202                    | JR61     | Nickel     |         | 260-261             |