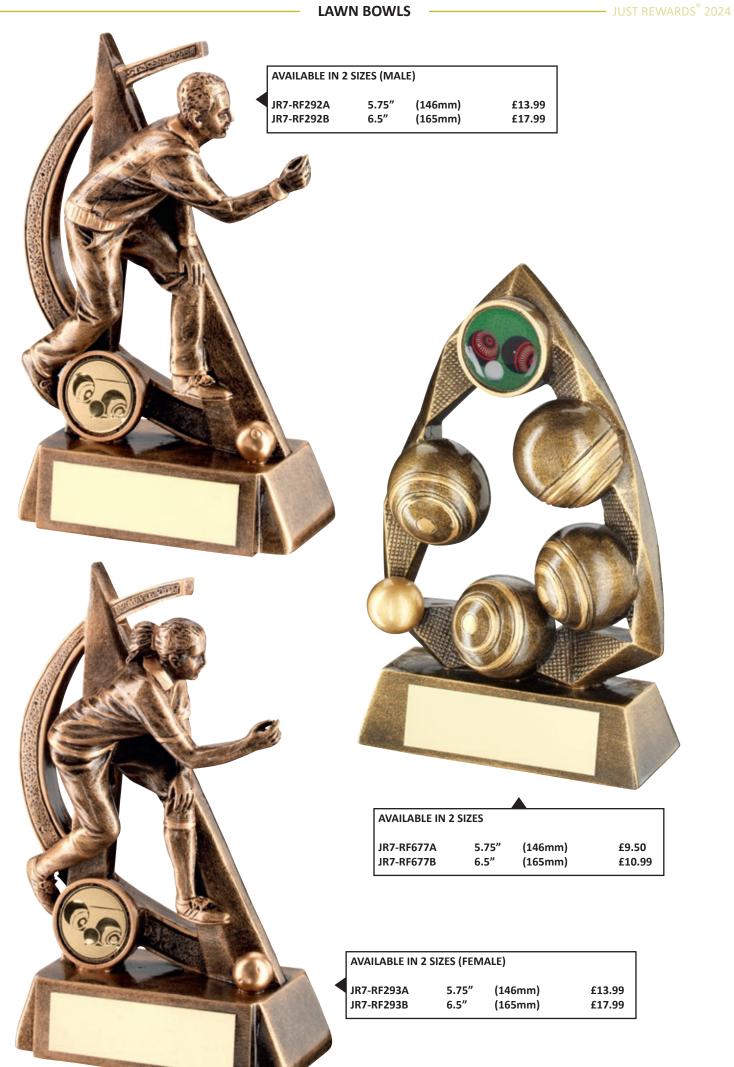

| 3 C          |             |           | AC            |           |               | <u>119</u> | /Conter                | its      |            |         | S.C                 |
|--------------|-------------|-----------|---------------|-----------|---------------|------------|------------------------|----------|------------|---------|---------------------|
| SPORT/O      | CATEGORY    | PREFIX    | PAGE(S)       | SPORT/C   | CATEGORY      | PREFIX     | PAGE(S)                | SPORT/   | CATEGORY   | PREFIX  | PAGE(S)             |
| Achieve      | ement       | JR19      | 184-185       | Football  |               | JR1        | 3-57                   | Paperw   | eights     | -       | 272-273             |
| Angling      | 5           | JR13      | 180-181       | Football  | (Female)      | JR1        | 18-20                  | Pool/Sr  | looker     | JR5     | 130-137             |
| Athletic     | s           | JR30      | 172-175       | Gaelic F  | football      | JR23       | 188-189                | Quaich   | 5          | -       | 263                 |
| Badges       |             | -         | 342-343       | Generic/N | Multi Awards  | JR9        | 206-217 + 262          | Rugby    |            | JR4     | 78-93               |
| Badmin       | ton         | JR26      | 190-191       | Glass Pl  | aques         | -          | 274-331                | Salvers  |            | JR41    | 258-259             |
| Basketb      | all         | JR15      | 164-167       | Glass Tr  | ophies        | JR17       | 218-221 + 271          | School   | Awards     | JR44    | 146-153             |
| Bespoke      | e Awards    | -         | 340-341       | Glasswa   | ire           | -          | 266-270                | Shields  | (Annual)   | JR39    | 332-333             |
| Boxing       |             | JR10      | 178-179       | Golf      |               | JR2        | 58-77                  | Shootin  | g          | JR24    | 204                 |
| Brass/A      | luminium    | -         | 339           | Graduat   | ion           | -          | 151                    | Silverw  | are        | -       | 262                 |
| Cards        |             | JR40      | 201           | Gymnas    | tics          | JR35       | 205                    | Squash   |            | JR33    | 194-195             |
| Clocks       |             | JR38      | 264-265       | Hockey    |               | JR18       | 168-171                |          |            |         | 53/75/151           |
| Cooking      | 3           | JR46      | 205           | Horse     |               | JR20       | 186-187                | Sublim   | ation      | JR25    | 181/185/            |
| Cricket      |             | JR6       | 94-107        | Keyring   | s             | -          | 343                    |          |            |         | 334-335/<br>348-349 |
| Dance        |             | JR12      | 108-121       | Laminat   | e Signs       | -          | 338                    | Swimm    | ing        | JR28    | 192-193             |
| Darts        |             | JR3       | 122-129       | Lawn Bo   | owls          | JR7        | 176-177                | Table T  | ennis      | JR36    | 196-197             |
| Dog          |             | JR32      | 204           | Martial   | Arts          | JR11       | 160-163                | Tankard  | ls (Glass) | -       | 266-267             |
| Domino       | es          | JR27      | 200           | Medal Ri  | bbons + Boxes | -          | 344-347                |          | ls (Metal) | -       | 263                 |
| Drama        |             | JR45      | 203           | Medals    |               | -          | 348-371                | Ten Pin  | × /        | JR14    | 182-183             |
| Econom       | y Awards    | JR34      | 222-241       | Music     |               | JR29       | 202                    | Tennis   |            | JR21    | 154-159             |
| Emoji F      | ·           | -         | 209           | Netball   |               | JR16       | 138-145                | Trophy   | Cups       | JR22    | 242-257             |
| -            | led Plaques | JR42      | 336-337       | Nickel    |               | JR61       | 260-261                | Volleyb  | -          | JR52    | 198-199             |
|              |             | 01112     |               | 1 (101101 | Duef          |            |                        | , one je |            |         |                     |
| Jet          |             |           |               |           | Prefi         |            | ey                     |          |            |         | Š.                  |
| PREFIX       | SPORT/CAT   | EGORY     | PAGE(S)       | PREFIX    | SPORT/CATEGO  | DRY 1      | PAGE(S)                | PREFIX   | SPORT/CATI | EGORY   | PAGE(S)             |
| JR1          | Football    |           | 3-57          | JR17      | Glass Trophi  | es 2       | 218-221 + 271          | JR32     | Dog        |         | 204                 |
| JR2          | Golf        |           | 58-77         | JR18      | Hockey        |            | 168-171                | JR33     | Squash     |         | 194-195             |
| JR3          | Darts       |           | 122-129       | JR19      | Achievement   | t          | 184-185                | JR34     | Economy    | Awards  | 222-241             |
| JR4          | Rugby       |           | 78-93         | JR20      | Horse         |            | 186-187                | JR35     | Gymnastic  |         | 205                 |
| JR5          | Pool/Snoo   | ker       | 130-137       | JR21      | Tennis        |            | 154-159                | JR36     | Table Ten  | nis     | 196-197             |
| JR6          | Cricket     |           | 94-107        | JR22      | Trophy Cups   |            | 242-257                | JR38     | Clocks     |         | 264-265             |
| JR7          | Lawn Bov    |           | 176-177       | JR23      | Gaelic Footb  |            | 188-189                | JR39     | Shields (A | Innual) | 332-333             |
| JR9          | Generic/Mul | ti Awards | 206-217 + 262 | JR24      | Shooting      |            | 204                    | JR40     | Cards      |         | 201                 |
| JR10         | Boxing      |           | 178-179       |           |               |            | 53/75/151/<br>181/185/ | JR41     | Salvers    |         | 258-259             |
| JR11         | Martial Ar  | ts        | 160-163       | JR25      | Sublimation   |            | 334-335/               | JR42     | Enamelled  | -       | 336-337             |
| JR12         | Dance       |           | 108-121       | ID Q (    | D 1 1         |            | 348-349                | JR44     | School Aw  | ards    | 146-153             |
| JR13         | Angling     |           | 180-181       | JR26      | Badminton     |            | 190-191                | JR45     | Drama      |         | 203                 |
| JR14         | Ten Pin     |           | 182-183       | JR27      | Dominoes      |            | 200                    | JR46     | Cooking    |         | 205                 |
| JR15<br>JR16 | Basketball  |           | 164-167       | JR28      | Swimming      |            | 192-193                | JR52     | Volleyball |         | 198-199             |
| IKIA         | Netball     |           | 138-145       | JR29      | Music         |            | 202                    | JR61     | Nickel     |         | 260-261             |