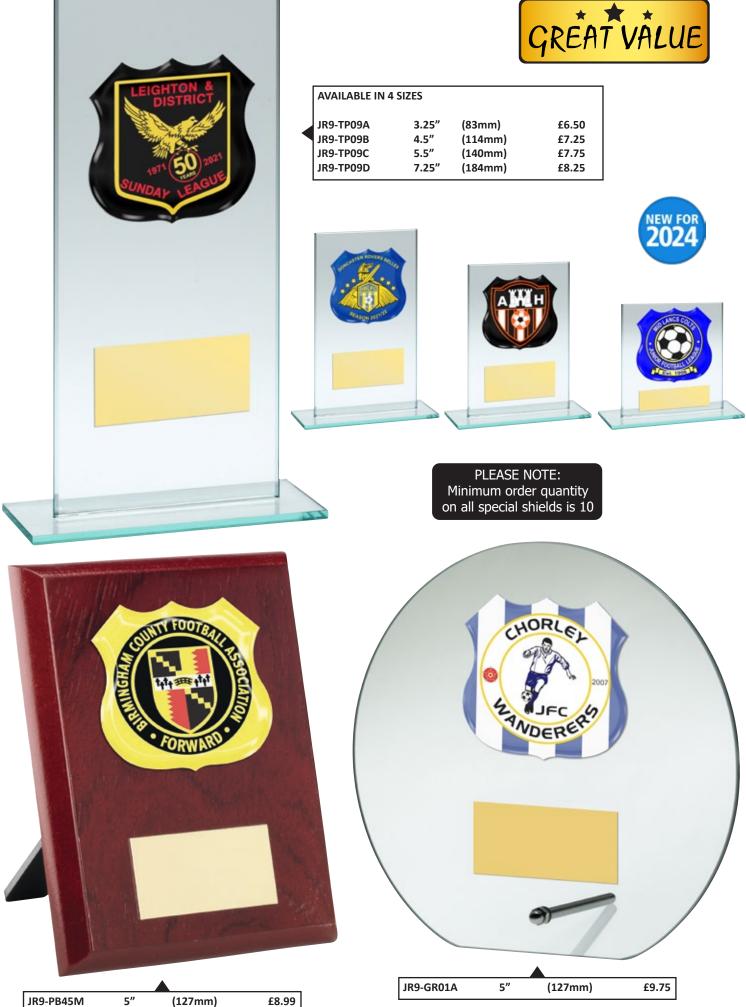

-|---|-------|

| JR1-RF930A | 5″ | (127mm) | £8.99  |
|------------|----|---------|--------|
| JR1-RF930B | 6" | (152mm) | £11.99 |
| JR1-RF930C | 7″ | (178mm) | £14.99 |

| AVAILABLE IN | 3 SIZES |         |        |  |
|--------------|---------|---------|--------|--|
| JR1-RF961A   | 4"      | (102mm) | £6.25  |  |
| JR1-RF961B   | 5"      | (127mm) | £8.25  |  |
| JR1-RF961C   | 6"      | (152mm) | £11.25 |  |

is de



## AVAILABLE IN 4 TITLES

JR1-RF980MA JR1-RF980MI JR1-RF980PA JR1-RF980PL 10" (254mm)

MANAGERS PLAYER OF THE YEAR

PARENTS PLAYER OF THE YEAR MANAGER'S PLAYER MOST IMPROVED PLAYER PARENTS' PLAYER PLAYERS' PLAYER £23.99



MOST IMPROVED PLAYER OF THE YEAR PLAYERS PLAYER OF THE YEAR i de



JR1-RF900B 10 x 11" (254 x 279mm) £64.99







### FOOTBALL (GOALKEEPER)









43

نلي ک





نى ئىچى



# Design your own trophy or medal

| AVAILABLE IN 3 | <b>SIZES</b> |         |        |
|----------------|--------------|---------|--------|
| JR1-TP03       | 3.75″        | (95mm)  | £8.99  |
| JR1-TP03A      | 4.25"        | (108mm) | £11.99 |
| JR1-TP03B      | 5.25"        | (133mm) | £14.99 |







| AVAILABLE IN 3 | 2 SHAPES<br>I 50mm LOGO INSERT) |
|----------------|---------------------------------|
| GM01           | 2.75" (70mm)                    |
| ROUND          | £4.99                           |
| GM02           | 2.75" (70mm)                    |
| OCTAGON        | £6.50                           |

Supplied with presentation box as shown









| AVAILABLE IN 3 S<br>R1-TD659GA<br>R1-TD659GB<br>R1-TD659GC