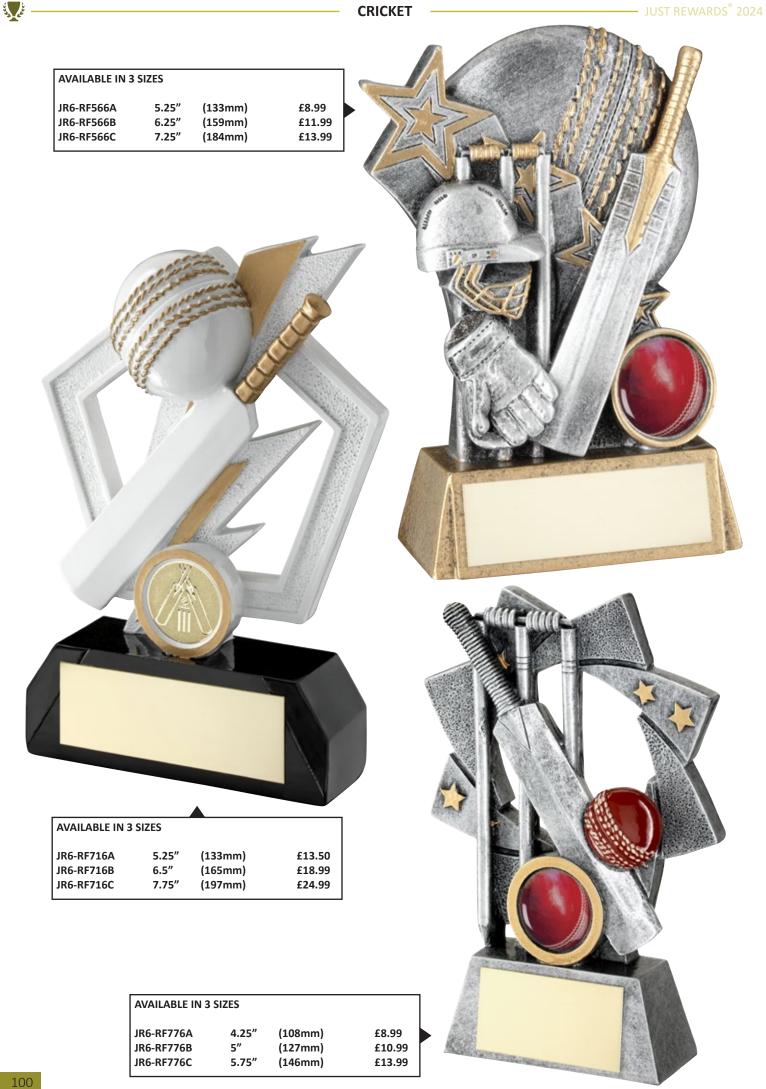

JR6-RF466A           | 5.5″  | (140mm) | £7.99  |  |  |
| JR6-RF466B           | 6.5″  | (165mm) | £9.50  |  |  |
| JR6-RF466C           | 7.25″ | (184mm) | £10.99 |  |  |



| , | (452)   |           |
|---|---------|-----------|
|   | (152mm) | £11.99    |
| , | (178mm) | £14.99    |
| , | (203mm) | £18.99    |
|   | "<br>"  | (1/01111) |

| AVAILABLE IN 2 SIZES - SUPPLIED WITH CRICKET INSERT |          |                    |                  |  |  |
|-----------------------------------------------------|----------|--------------------|------------------|--|--|
| JR6-WP01A<br>JR6-WP01B                              | 6"<br>7" | (152mm)<br>(178mm) | £10.50<br>£11.99 |  |  |
|                                                     |          |                    |                  |  |  |





------ 🔀

| NEW FOR<br>2024                         | AVAILABLE IN 3<br>JR6-RF256A<br>JR6-RF256B<br>JR6-RF256C | SIZES<br>4"<br>5"<br>6"    | (102mm)<br>(127mm)<br>(152mm) | £7.99<br>£10.99<br>£14.50     |                          |
|-----------------------------------------|----------------------------------------------------------|----------------------------|-------------------------------|-------------------------------|--------------------------|
|                                         |                                                          |                            | F                             |                               |                          |
|                                         |                                                          |