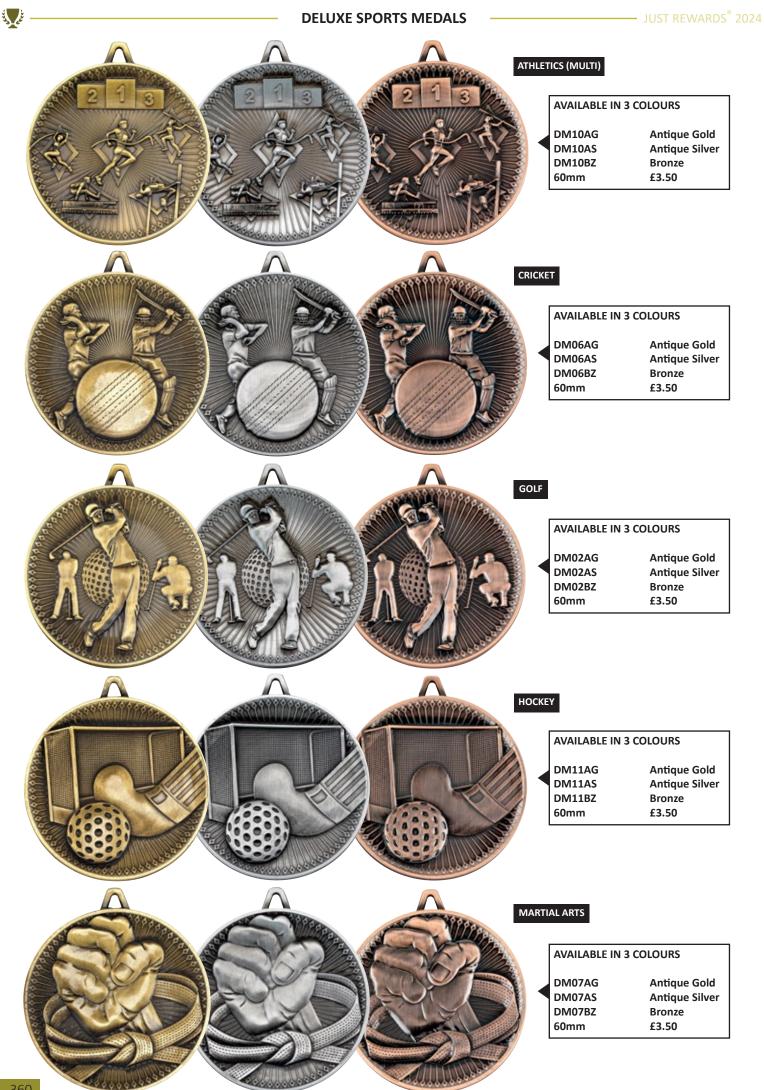

| 3 C          |             |           | AC            |           |               | <u>119</u> | /Conter                | its      |            |         | S.C                 |
|--------------|-------------|-----------|---------------|-----------|---------------|------------|------------------------|----------|------------|---------|---------------------|
| SPORT/O      | CATEGORY    | PREFIX    | PAGE(S)       | SPORT/C   | CATEGORY      | PREFIX     | PAGE(S)                | SPORT/   | CATEGORY   | PREFIX  | PAGE(S)             |
| Achieve      | ement       | JR19      | 184-185       | Football  |               | JR1        | 3-57                   | Paperw   | eights     | -       | 272-273             |
| Angling      | 5           | JR13      | 180-181       | Football  | (Female)      | JR1        | 18-20                  | Pool/Sr  | looker     | JR5     | 130-137             |
| Athletic     | s           | JR30      | 172-175       | Gaelic F  | football      | JR23       | 188-189                | Quaich   | 5          | -       | 263                 |
| Badges       |             | -         | 342-343       | Generic/N | Multi Awards  | JR9        | 206-217 + 262          | Rugby    |            | JR4     | 78-93               |
| Badmin       | ton         | JR26      | 190-191       | Glass Pl  | aques         | -          | 274-331                | Salvers  |            | JR41    | 258-259             |
| Basketb      | all         | JR15      | 164-167       | Glass Tr  | ophies        | JR17       | 218-221 + 271          | School   | Awards     | JR44    | 146-153             |
| Bespoke      | e Awards    | -         | 340-341       | Glasswa   | ire           | -          | 266-270                | Shields  | (Annual)   | JR39    | 332-333             |
| Boxing       |             | JR10      | 178-179       | Golf      |               | JR2        | 58-77                  | Shootin  | g          | JR24    | 204                 |
| Brass/A      | luminium    | -         | 339           | Graduat   | ion           | -          | 151                    | Silverw  | are        | -       | 262                 |
| Cards        |             | JR40      | 201           | Gymnas    | tics          | JR35       | 205                    | Squash   |            | JR33    | 194-195             |
| Clocks       |             | JR38      | 264-265       | Hockey    |               | JR18       | 168-171                |          |            |         | 53/75/151           |
| Cooking      | 3           | JR46      | 205           | Horse     |               | JR20       | 186-187                | Sublim   | ation      | JR25    | 181/185/            |
| Cricket      |             | JR6       | 94-107        | Keyring   | s             | -          | 343                    |          |            |         | 334-335/<br>348-349 |
| Dance        |             | JR12      | 108-121       | Laminat   | e Signs       | -          | 338                    | Swimm    | ing        | JR28    | 192-193             |
| Darts        |             | JR3       | 122-129       | Lawn Bo   | owls          | JR7        | 176-177                | Table T  | ennis      | JR36    | 196-197             |
| Dog          |             | JR32      | 204           | Martial   | Arts          | JR11       | 160-163                | Tankard  | ls (Glass) | -       | 266-267             |
| Domino       | es          | JR27      | 200           | Medal Ri  | bbons + Boxes | -          | 344-347                |          | ls (Metal) | -       | 263                 |
| Drama        |             | JR45      | 203           | Medals    |               | -          | 348-371                | Ten Pin  | × /        | JR14    | 182-183             |
| Econom       | y Awards    | JR34      | 222-241       | Music     |               | JR29       | 202                    | Tennis   |            | JR21    | 154-159             |
| Emoji F      | ·           | -         | 209           | Netball   |               | JR16       | 138-145                | Trophy   | Cups       | JR22    | 242-257             |
| -            | led Plaques | JR42      | 336-337       | Nickel    |               | JR61       | 260-261                | Volleyb  | -          | JR52    | 198-199             |
|              |             | 01112     |               | 1 (101101 | Duef          |            |                        | , one je |            |         |                     |
| Jet          |             |           |               |           | Prefi         |            | ey                     |          |            |         | Š.                  |
| PREFIX       | SPORT/CAT   | EGORY     | PAGE(S)       | PREFIX    | SPORT/CATEGO  | DRY 1      | PAGE(S)                | PREFIX   | SPORT/CATI | EGORY   | PAGE(S)             |
| JR1          | Football    |           | 3-57          | JR17      | Glass Trophi  | es 2       | 218-221 + 271          | JR32     | Dog        |         | 204                 |
| JR2          | Golf        |           | 58-77         | JR18      | Hockey        |            | 168-171                | JR33     | Squash     |         | 194-195             |
| JR3          | Darts       |           | 122-129       | JR19      | Achievement   | t          | 184-185                | JR34     | Economy    | Awards  | 222-241             |
| JR4          | Rugby       |           | 78-93         | JR20      | Horse         |            | 186-187                | JR35     | Gymnastic  |         | 205                 |
| JR5          | Pool/Snoo   | ker       | 130-137       | JR21      | Tennis        |            | 154-159                | JR36     | Table Ten  | nis     | 196-197             |
| JR6          | Cricket     |           | 94-107        | JR22      | Trophy Cups   |            | 242-257                | JR38     | Clocks     |         | 264-265             |
| JR7          | Lawn Bov    |           | 176-177       | JR23      | Gaelic Footb  |            | 188-189                | JR39     | Shields (A | Innual) | 332-333             |
| JR9          | Generic/Mul | ti Awards | 206-217 + 262 | JR24      | Shooting      |            | 204                    | JR40     | Cards      |         | 201                 |
| JR10         | Boxing      |           | 178-179       |           |               |            | 53/75/151/<br>181/185/ | JR41     | Salvers    |         | 258-259             |
| JR11         | Martial Ar  | ts        | 160-163       | JR25      | Sublimation   |            | 334-335/               | JR42     | Enamelled  | -       | 336-337             |
| JR12         | Dance       |           | 108-121       | ID Q (    | D 1 1         |            | 348-349                | JR44     | School Aw  | ards    | 146-153             |
| JR13         | Angling     |           | 180-181       | JR26      | Badminton     |            | 190-191                | JR45     | Drama      |         | 203                 |
| JR14         | Ten Pin     |           | 182-183       | JR27      | Dominoes      |            | 200                    | JR46     | Cooking    |         | 205                 |
| JR15<br>JR16 | Basketball  |           | 164-167       | JR28      | Swimming      |            | 192-193                | JR52     | Volleyball |         | 198-199             |
| IKIA         | Netball     |           | 138-145       | JR29      | Music         |            | 202                    | JR61     | Nickel     |         | 260-261             |