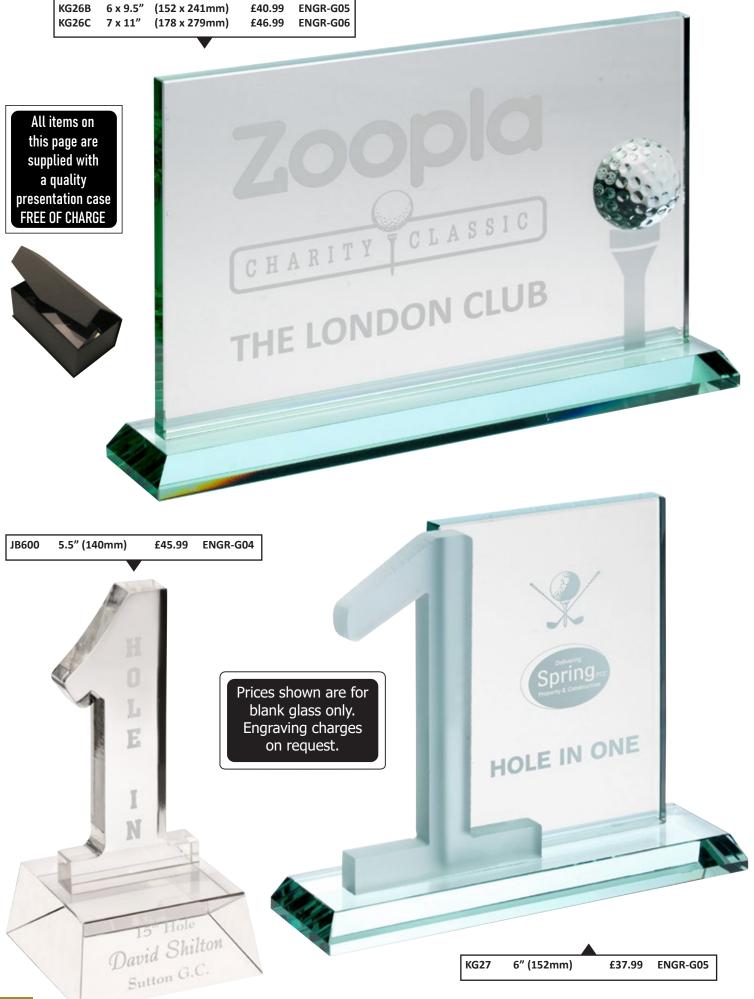

is de

NETBALL

| AVAILABLE IN 3 SIZES - SUPPLIED WITH NETBALL INSERT |       |         |        |  |  |
|-----------------------------------------------------|-------|---------|--------|--|--|
| JR16-TD359GA                                        | 6.5"  | (165mm) | £9.99  |  |  |
| JR16-TD359GB                                        | 7.25" | (184mm) | £11.50 |  |  |
| JR16-TD359GC                                        | 8"    | (203mm) | £12.99 |  |  |