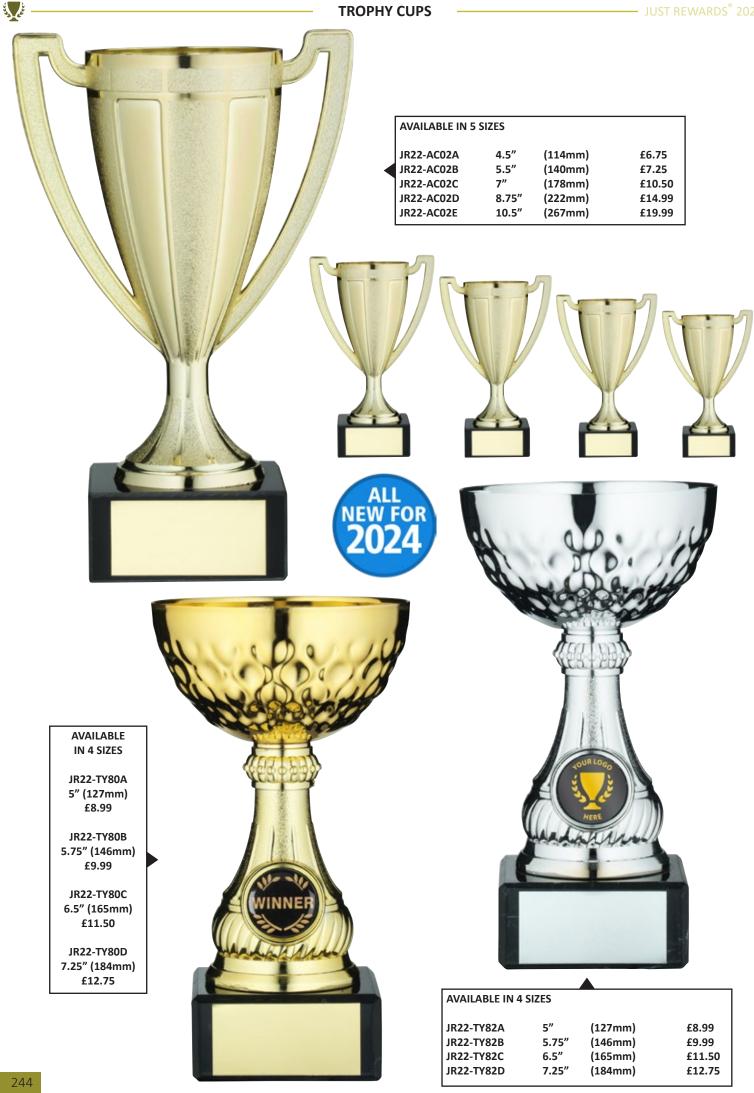

| 3 C          |             |           | AC            |           |               | <u>119</u> | /Conter                | its      |            |         | S.C                 |
|--------------|-------------|-----------|---------------|-----------|---------------|------------|------------------------|----------|------------|---------|---------------------|
| SPORT/O      | CATEGORY    | PREFIX    | PAGE(S)       | SPORT/C   | CATEGORY      | PREFIX     | PAGE(S)                | SPORT/   | CATEGORY   | PREFIX  | PAGE(S)             |
| Achieve      | ement       | JR19      | 184-185       | Football  |               | JR1        | 3-57                   | Paperw   | eights     | -       | 272-273             |
| Angling      | 5           | JR13      | 180-181       | Football  | (Female)      | JR1        | 18-20                  | Pool/Sr  | looker     | JR5     | 130-137             |
| Athletic     | s           | JR30      | 172-175       | Gaelic F  | football      | JR23       | 188-189                | Quaich   | 5          | -       | 263                 |
| Badges       |             | -         | 342-343       | Generic/N | Multi Awards  | JR9        | 206-217 + 262          | Rugby    |            | JR4     | 78-93               |
| Badmin       | ton         | JR26      | 190-191       | Glass Pl  | aques         | -          | 274-331                | Salvers  |            | JR41    | 258-259             |
| Basketb      | all         | JR15      | 164-167       | Glass Tr  | ophies        | JR17       | 218-221 + 271          | School   | Awards     | JR44    | 146-153             |
| Bespoke      | e Awards    | -         | 340-341       | Glasswa   | ire           | -          | 266-270                | Shields  | (Annual)   | JR39    | 332-333             |
| Boxing       |             | JR10      | 178-179       | Golf      |               | JR2        | 58-77                  | Shootin  | g          | JR24    | 204                 |
| Brass/A      | luminium    | -         | 339           | Graduat   | ion           | -          | 151                    | Silverw  | are        | -       | 262                 |
| Cards        |             | JR40      | 201           | Gymnas    | tics          | JR35       | 205                    | Squash   |            | JR33    | 194-195             |
| Clocks       |             | JR38      | 264-265       | Hockey    |               | JR18       | 168-171                |          |            |         | 53/75/151           |
| Cooking      | 3           | JR46      | 205           | Horse     |               | JR20       | 186-187                | Sublim   | ation      | JR25    | 181/185/            |
| Cricket      |             | JR6       | 94-107        | Keyring   | s             | -          | 343                    |          |            |         | 334-335/<br>348-349 |
| Dance        |             | JR12      | 108-121       | Laminat   | e Signs       | -          | 338                    | Swimm    | ing        | JR28    | 192-193             |
| Darts        |             | JR3       | 122-129       | Lawn Bo   | owls          | JR7        | 176-177                | Table T  | ennis      | JR36    | 196-197             |
| Dog          |             | JR32      | 204           | Martial   | Arts          | JR11       | 160-163                | Tankard  | ls (Glass) | -       | 266-267             |
| Domino       | es          | JR27      | 200           | Medal Ri  | bbons + Boxes | -          | 344-347                |          | ls (Metal) | -       | 263                 |
| Drama        |             | JR45      | 203           | Medals    |               | -          | 348-371                | Ten Pin  | × /        | JR14    | 182-183             |
| Econom       | y Awards    | JR34      | 222-241       | Music     |               | JR29       | 202                    | Tennis   |            | JR21    | 154-159             |
| Emoji F      | ·           | -         | 209           | Netball   |               | JR16       | 138-145                | Trophy   | Cups       | JR22    | 242-257             |
| -            | led Plaques | JR42      | 336-337       | Nickel    |               | JR61       | 260-261                | Volleyb  | -          | JR52    | 198-199             |
|              |             | 01112     |               | 1 (101101 | Duef          |            |                        | , one je |            |         |                     |
| Jet          |             |           |               |           | Prefi         |            | ey                     |          |            |         | Š.                  |
| PREFIX       | SPORT/CAT   | EGORY     | PAGE(S)       | PREFIX    | SPORT/CATEGO  | DRY 1      | PAGE(S)                | PREFIX   | SPORT/CATI | EGORY   | PAGE(S)             |
| JR1          | Football    |           | 3-57          | JR17      | Glass Trophi  | es 2       | 218-221 + 271          | JR32     | Dog        |         | 204                 |
| JR2          | Golf        |           | 58-77         | JR18      | Hockey        |            | 168-171                | JR33     | Squash     |         | 194-195             |
| JR3          | Darts       |           | 122-129       | JR19      | Achievement   | t          | 184-185                | JR34     | Economy    | Awards  | 222-241             |
| JR4          | Rugby       |           | 78-93         | JR20      | Horse         |            | 186-187                | JR35     | Gymnastic  |         | 205                 |
| JR5          | Pool/Snoo   | ker       | 130-137       | JR21      | Tennis        |            | 154-159                | JR36     | Table Ten  | nis     | 196-197             |
| JR6          | Cricket     |           | 94-107        | JR22      | Trophy Cups   |            | 242-257                | JR38     | Clocks     |         | 264-265             |
| JR7          | Lawn Bov    |           | 176-177       | JR23      | Gaelic Footb  |            | 188-189                | JR39     | Shields (A | Innual) | 332-333             |
| JR9          | Generic/Mul | ti Awards | 206-217 + 262 | JR24      | Shooting      |            | 204                    | JR40     | Cards      |         | 201                 |
| JR10         | Boxing      |           | 178-179       |           |               |            | 53/75/151/<br>181/185/ | JR41     | Salvers    |         | 258-259             |
| JR11         | Martial Ar  | ts        | 160-163       | JR25      | Sublimation   |            | 334-335/               | JR42     | Enamelled  | -       | 336-337             |
| JR12         | Dance       |           | 108-121       | ID Q (    | D 1 1         |            | 348-349                | JR44     | School Aw  | ards    | 146-153             |
| JR13         | Angling     |           | 180-181       | JR26      | Badminton     |            | 190-191                | JR45     | Drama      |         | 203                 |
| JR14         | Ten Pin     |           | 182-183       | JR27      | Dominoes      |            | 200                    | JR46     | Cooking    |         | 205                 |
| JR15<br>JR16 | Basketball  |           | 164-167       | JR28      | Swimming      |            | 192-193                | JR52     | Volleyball |         | 198-199             |
| IKIA         | Netball     |           | 138-145       | JR29      | Music         |            | 202                    | JR61     | Nickel     |         | 260-261             |