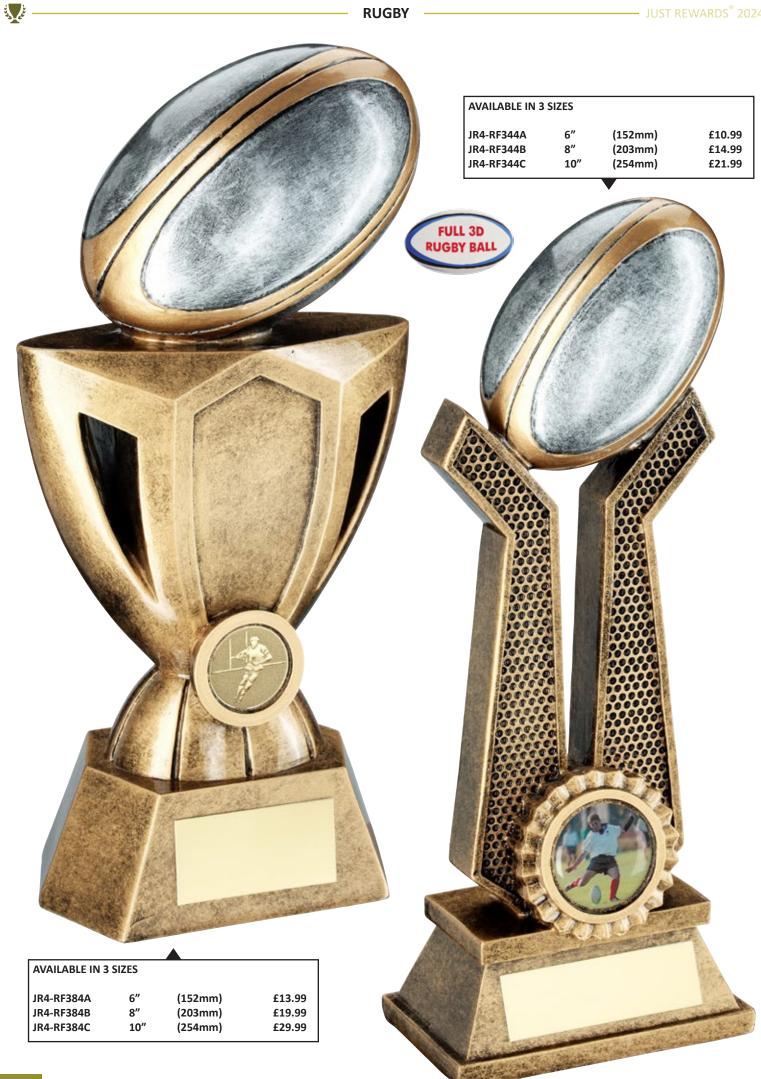

| 19.3 - 1 <u>8</u> .4                                        |                                                       |                            |                       |
|                                                                     | AVAILABI<br>JR4-RF13<br>JR4-RF13<br>JR4-RF13 | 4B 7.5"                                                     | (152mm)<br>(191mm)<br>(235mm)                         | £11.99<br>£17.99<br>£26.99 | NEW FOR               |
|                                                                     |                                              |                                                             |                                                       |                            | 70                    |

THE OPPOSIT







| JUST REWARDS <sup>®</sup> 2024 | RUGBY                                                                                                                                                                                                                                                                                                     |
|--------------------------------|-----------------------------------------------------------------------------------------------------------------------------------------------------------------------------------------------------------------------------------------------------------------------------------------------------------|
| FULL 3E<br>RUGBY BA            |