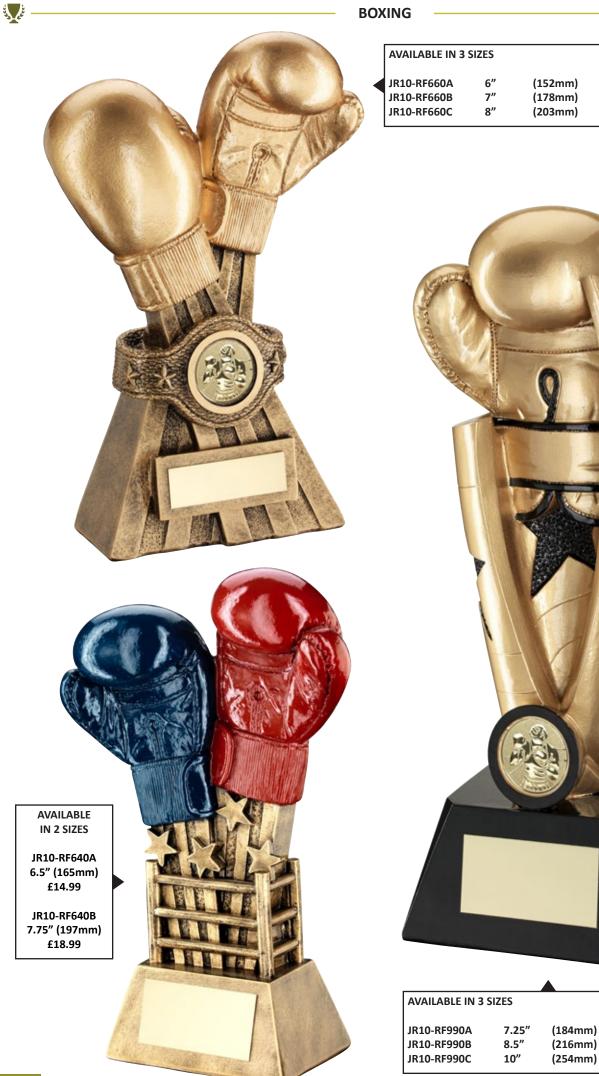

| 3 C          |             |           | AC            |           |               | <u>119</u> | /Conter                | its      |            |         | S.C                 |
|--------------|-------------|-----------|---------------|-----------|---------------|------------|------------------------|----------|------------|---------|---------------------|
| SPORT/O      | CATEGORY    | PREFIX    | PAGE(S)       | SPORT/C   | CATEGORY      | PREFIX     | PAGE(S)                | SPORT/   | CATEGORY   | PREFIX  | PAGE(S)             |
| Achieve      | ement       | JR19      | 184-185       | Football  |               | JR1        | 3-57                   | Paperw   | eights     | -       | 272-273             |
| Angling      | 5           | JR13      | 180-181       | Football  | (Female)      | JR1        | 18-20                  | Pool/Sr  | looker     | JR5     | 130-137             |
| Athletic     | s           | JR30      | 172-175       | Gaelic F  | football      | JR23       | 188-189                | Quaich   | 5          | -       | 263                 |
| Badges       |             | -         | 342-343       | Generic/N | Multi Awards  | JR9        | 206-217 + 262          | Rugby    |            | JR4     | 78-93               |
| Badmin       | ton         | JR26      | 190-191       | Glass Pl  | aques         | -          | 274-331                | Salvers  |            | JR41    | 258-259             |
| Basketb      | all         | JR15      | 164-167       | Glass Tr  | ophies        | JR17       | 218-221 + 271          | School   | Awards     | JR44    | 146-153             |
| Bespoke      | e Awards    | -         | 340-341       | Glasswa   | ire           | -          | 266-270                | Shields  | (Annual)   | JR39    | 332-333             |
| Boxing       |             | JR10      | 178-179       | Golf      |               | JR2        | 58-77                  | Shootin  | g          | JR24    | 204                 |
| Brass/A      | luminium    | -         | 339           | Graduat   | ion           | -          | 151                    | Silverw  | are        | -       | 262                 |
| Cards        |             | JR40      | 201           | Gymnas    | tics          | JR35       | 205                    | Squash   |            | JR33    | 194-195             |
| Clocks       |             | JR38      | 264-265       | Hockey    |               | JR18       | 168-171                |          |            |         | 53/75/151           |
| Cooking      | 3           | JR46      | 205           | Horse     |               | JR20       | 186-187                | Sublim   | ation      | JR25    | 181/185/            |
| Cricket      |             | JR6       | 94-107        | Keyring   | s             | -          | 343                    |          |            |         | 334-335/<br>348-349 |
| Dance        |             | JR12      | 108-121       | Laminat   | e Signs       | -          | 338                    | Swimm    | ing        | JR28    | 192-193             |
| Darts        |             | JR3       | 122-129       | Lawn Bo   | owls          | JR7        | 176-177                | Table T  | ennis      | JR36    | 196-197             |
| Dog          |             | JR32      | 204           | Martial   | Arts          | JR11       | 160-163                | Tankard  | ls (Glass) | -       | 266-267             |
| Domino       | es          | JR27      | 200           | Medal Ri  | bbons + Boxes | -          | 344-347                |          | ls (Metal) | -       | 263                 |
| Drama        |             | JR45      | 203           | Medals    |               | -          | 348-371                | Ten Pin  | × /        | JR14    | 182-183             |
| Econom       | y Awards    | JR34      | 222-241       | Music     |               | JR29       | 202                    | Tennis   |            | JR21    | 154-159             |
| Emoji F      | ·           | -         | 209           | Netball   |               | JR16       | 138-145                | Trophy   | Cups       | JR22    | 242-257             |
| -            | led Plaques | JR42      | 336-337       | Nickel    |               | JR61       | 260-261                | Volleyb  | -          | JR52    | 198-199             |
|              |             | 01112     |               | 1 (101101 | Duef          |            |                        | , one je |            |         |                     |
| Jet          |             |           |               |           | Prefi         |            | ey                     |          |            |         | Š.                  |
| PREFIX       | SPORT/CAT   | EGORY     | PAGE(S)       | PREFIX    | SPORT/CATEGO  | DRY 1      | PAGE(S)                | PREFIX   | SPORT/CATI | EGORY   | PAGE(S)             |
| JR1          | Football    |           | 3-57          | JR17      | Glass Trophi  | es 2       | 218-221 + 271          | JR32     | Dog        |         | 204                 |
| JR2          | Golf        |           | 58-77         | JR18      | Hockey        |            | 168-171                | JR33     | Squash     |         | 194-195             |
| JR3          | Darts       |           | 122-129       | JR19      | Achievement   | t          | 184-185                | JR34     | Economy    | Awards  | 222-241             |
| JR4          | Rugby       |           | 78-93         | JR20      | Horse         |            | 186-187                | JR35     | Gymnastic  |         | 205                 |
| JR5          | Pool/Snoo   | ker       | 130-137       | JR21      | Tennis        |            | 154-159                | JR36     | Table Ten  | nis     | 196-197             |
| JR6          | Cricket     |           | 94-107        | JR22      | Trophy Cups   |            | 242-257                | JR38     | Clocks     |         | 264-265             |
| JR7          | Lawn Bov    |           | 176-177       | JR23      | Gaelic Footb  |            | 188-189                | JR39     | Shields (A | Innual) | 332-333             |
| JR9          | Generic/Mul | ti Awards | 206-217 + 262 | JR24      | Shooting      |            | 204                    | JR40     | Cards      |         | 201                 |
| JR10         | Boxing      |           | 178-179       |           |               |            | 53/75/151/<br>181/185/ | JR41     | Salvers    |         | 258-259             |
| JR11         | Martial Ar  | ts        | 160-163       | JR25      | Sublimation   |            | 334-335/               | JR42     | Enamelled  | -       | 336-337             |
| JR12         | Dance       |           | 108-121       | ID Q (    | D 1 1         |            | 348-349                | JR44     | School Aw  | ards    | 146-153             |
| JR13         | Angling     |           | 180-181       | JR26      | Badminton     |            | 190-191                | JR45     | Drama      |         | 203                 |
| JR14         | Ten Pin     |           | 182-183       | JR27      | Dominoes      |            | 200                    | JR46     | Cooking    |         | 205                 |
| JR15<br>JR16 | Basketball  |           | 164-167       | JR28      | Swimming      |            | 192-193                | JR52     | Volleyball |         | 198-199             |
| IKIA         | Netball     |           | 138-145       | JR29      | Music         |            | 202                    | JR61     | Nickel     |         | 260-261             |