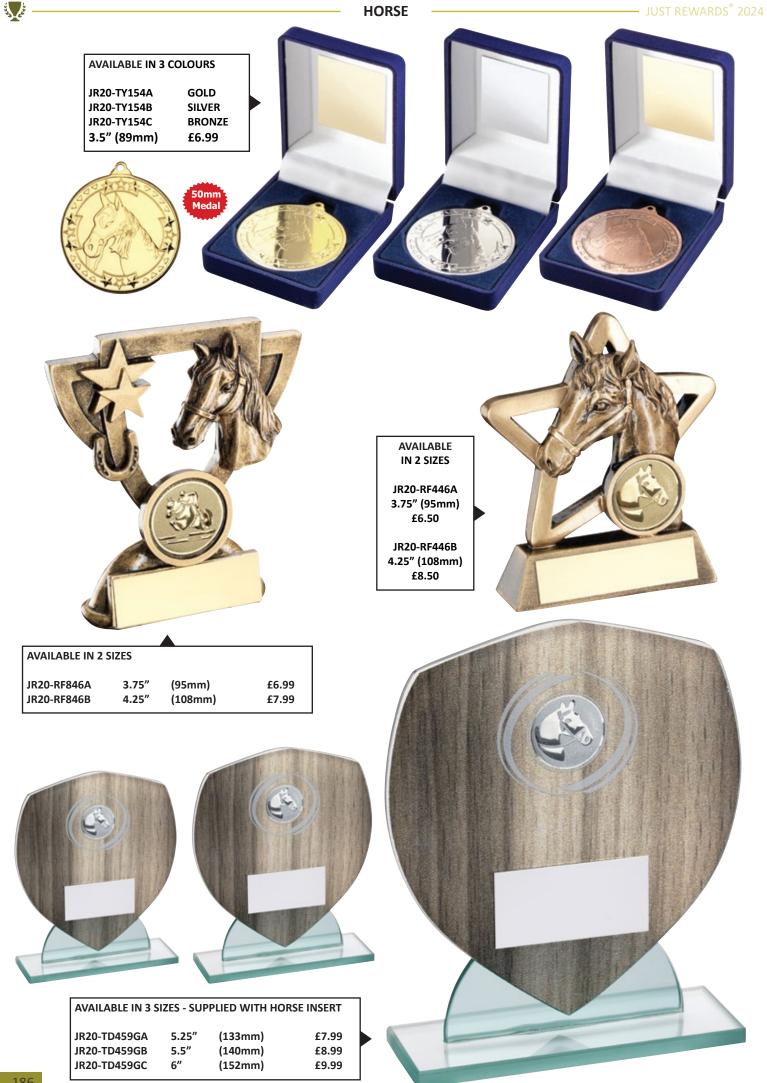

| 3 C          |             |           | AC            |           |               | <u>119</u> | /Conter                | its      |            |         | S.C                 |
|--------------|-------------|-----------|---------------|-----------|---------------|------------|------------------------|----------|------------|---------|---------------------|
| SPORT/O      | CATEGORY    | PREFIX    | PAGE(S)       | SPORT/C   | CATEGORY      | PREFIX     | PAGE(S)                | SPORT/   | CATEGORY   | PREFIX  | PAGE(S)             |
| Achieve      | ement       | JR19      | 184-185       | Football  |               | JR1        | 3-57                   | Paperw   | eights     | -       | 272-273             |
| Angling      | 5           | JR13      | 180-181       | Football  | (Female)      | JR1        | 18-20                  | Pool/Sr  | looker     | JR5     | 130-137             |
| Athletic     | s           | JR30      | 172-175       | Gaelic F  | football      | JR23       | 188-189                | Quaich   | 5          | -       | 263                 |
| Badges       |             | -         | 342-343       | Generic/N | Multi Awards  | JR9        | 206-217 + 262          | Rugby    |            | JR4     | 78-93               |
| Badmin       | ton         | JR26      | 190-191       | Glass Pl  | aques         | -          | 274-331                | Salvers  |            | JR41    | 258-259             |
| Basketb      | all         | JR15      | 164-167       | Glass Tr  | ophies        | JR17       | 218-221 + 271          | School   | Awards     | JR44    | 146-153             |
| Bespoke      | e Awards    | -         | 340-341       | Glasswa   | ire           | -          | 266-270                | Shields  | (Annual)   | JR39    | 332-333             |
| Boxing       |             | JR10      | 178-179       | Golf      |               | JR2        | 58-77                  | Shootin  | g          | JR24    | 204                 |
| Brass/A      | luminium    | -         | 339           | Graduat   | ion           | -          | 151                    | Silverw  | are        | -       | 262                 |
| Cards        |             | JR40      | 201           | Gymnas    | tics          | JR35       | 205                    | Squash   |            | JR33    | 194-195             |
| Clocks       |             | JR38      | 264-265       | Hockey    |               | JR18       | 168-171                |          |            |         | 53/75/151           |
| Cooking      | 3           | JR46      | 205           | Horse     |               | JR20       | 186-187                | Sublim   | ation      | JR25    | 181/185/            |
| Cricket      |             | JR6       | 94-107        | Keyring   | s             | -          | 343                    |          |            |         | 334-335/<br>348-349 |
| Dance        |             | JR12      | 108-121       | Laminat   | e Signs       | -          | 338                    | Swimm    | ing        | JR28    | 192-193             |
| Darts        |             | JR3       | 122-129       | Lawn Bo   | owls          | JR7        | 176-177                | Table T  | ennis      | JR36    | 196-197             |
| Dog          |             | JR32      | 204           | Martial   | Arts          | JR11       | 160-163                | Tankard  | ls (Glass) | -       | 266-267             |
| Domino       | es          | JR27      | 200           | Medal Ri  | bbons + Boxes | -          | 344-347                |          | ls (Metal) | -       | 263                 |
| Drama        |             | JR45      | 203           | Medals    |               | -          | 348-371                | Ten Pin  | × /        | JR14    | 182-183             |
| Econom       | y Awards    | JR34      | 222-241       | Music     |               | JR29       | 202                    | Tennis   |            | JR21    | 154-159             |
| Emoji F      | ·           | -         | 209           | Netball   |               | JR16       | 138-145                | Trophy   | Cups       | JR22    | 242-257             |
| -            | led Plaques | JR42      | 336-337       | Nickel    |               | JR61       | 260-261                | Volleyb  | -          | JR52    | 198-199             |
|              |             | 01112     |               | 1 (101101 | Duef          |            |                        | , one je |            |         |                     |
| Jet          |             |           |               |           | Prefi         |            | ey                     |          |            |         | Š.                  |
| PREFIX       | SPORT/CAT   | EGORY     | PAGE(S)       | PREFIX    | SPORT/CATEGO  | DRY 1      | PAGE(S)                | PREFIX   | SPORT/CATI | EGORY   | PAGE(S)             |
| JR1          | Football    |           | 3-57          | JR17      | Glass Trophi  | es 2       | 218-221 + 271          | JR32     | Dog        |         | 204                 |
| JR2          | Golf        |           | 58-77         | JR18      | Hockey        |            | 168-171                | JR33     | Squash     |         | 194-195             |
| JR3          | Darts       |           | 122-129       | JR19      | Achievement   | t          | 184-185                | JR34     | Economy    | Awards  | 222-241             |
| JR4          | Rugby       |           | 78-93         | JR20      | Horse         |            | 186-187                | JR35     | Gymnastic  |         | 205                 |
| JR5          | Pool/Snoo   | ker       | 130-137       | JR21      | Tennis        |            | 154-159                | JR36     | Table Ten  | nis     | 196-197             |
| JR6          | Cricket     |           | 94-107        | JR22      | Trophy Cups   |            | 242-257                | JR38     | Clocks     |         | 264-265             |
| JR7          | Lawn Bov    |           | 176-177       | JR23      | Gaelic Footb  |            | 188-189                | JR39     | Shields (A | Innual) | 332-333             |
| JR9          | Generic/Mul | ti Awards | 206-217 + 262 | JR24      | Shooting      |            | 204                    | JR40     | Cards      |         | 201                 |
| JR10         | Boxing      |           | 178-179       |           |               |            | 53/75/151/<br>181/185/ | JR41     | Salvers    |         | 258-259             |
| JR11         | Martial Ar  | ts        | 160-163       | JR25      | Sublimation   |            | 334-335/               | JR42     | Enamelled  | -       | 336-337             |
| JR12         | Dance       |           | 108-121       | ID Q (    | D 1 1         |            | 348-349                | JR44     | School Aw  | ards    | 146-153             |
| JR13         | Angling     |           | 180-181       | JR26      | Badminton     |            | 190-191                | JR45     | Drama      |         | 203                 |
| JR14         | Ten Pin     |           | 182-183       | JR27      | Dominoes      |            | 200                    | JR46     | Cooking    |         | 205                 |
| JR15<br>JR16 | Basketball  |           | 164-167       | JR28      | Swimming      |            | 192-193                | JR52     | Volleyball |         | 198-199             |
| IKIA         | Netball     |           | 138-145       | JR29      | Music         |            | 202                    | JR61     | Nickel     |         | 260-261             |