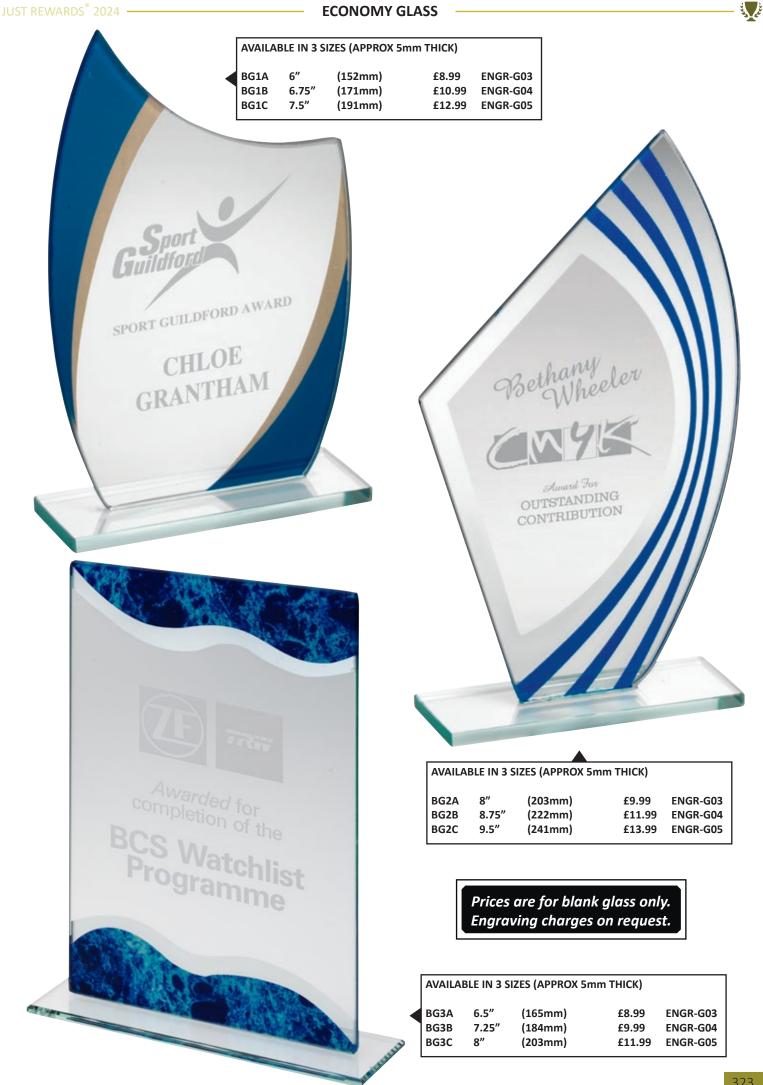

| REWARDS 2024 |                              | FUU            |                    |                  | - Sala            |
|--------------|------------------------------|----------------|--------------------|------------------|-------------------|
|              | AVAILABLE IN 5 S             | ZES            |                    |                  |                   |
|              | JR34-TYC908A<br>JR34-TYC908B | 6.75"<br>7.25" | (171mm)<br>(184mm) | £6.75<br>£7.75   | NEW FOR           |
|              | JR34-TYC908C<br>JR34-TYC908D | 8"<br>9"       | (203mm)<br>(229mm) | £10.50<br>£12.50 | NEW FOR<br>2024   |
|              | JR34-TYC908E                 | 10"            | (254mm)            | £14.50           |                   |
|              |                              |                |                    |                  |                   |
|              |                              | / 👧            |                    |                  |                   |
|              |                              |                |                    |                  |                   |
|              |                              |                |                    |                  |                   |
|              |                              | 1              |                    |                  |                   |
|              |                              |                |                    |                  |                   |
|              |                              |                |                    |                  |                   |
|              |                              | 4              |                    |                  |                   |
|              | 100 C                        | 1              |                    |                  |                   |
|              |                              |                |                    |                  |                   |
|              |                              |                |                    |                  |                   |
|              |                              |                |                    |                  |                   |
|              |                              |                |                    |                  |                   |
|              |                              |                |                    |                  |                   |
|              |                              |                |                    | 4                | The Barton        |
|              | ★ <b>K</b>                   | AN             | IGE≯               | ۲                |                   |
| STORE STORE  |                              |                |                    |                  |                   |
|              |                              |                |                    |                  |                   |
|              |                              |                | - 6                | T. A.            |                   |
|              |                              |                | × h fe             | 1                | N/A               |
|              |                              |                | 1                  |                  | Y Y L             |
| R P A Ni     |                              | E I Dian       |                    |                  | Kithin            |
|              |                              |                |                    | 2                |                   |
|              |                              | 15             | 1                  | ЙЦ —             | A CONTRACTOR OF A |
| 10           | 57 /                         | Y              |                    |                  |                   |
| B.           | Y L                          | 110            |                    | and the          |                   |
|              |                              | 1              |                    |                  |                   |
|              |                              |                |                    | and a            |                   |
|              | AVAILABLE IN 5 SI            | ZES            |                    |                  |                   |
|              | JR34-TYC918A                 | 6.75″          | (171mm)            | £6.75            |                   |
|              | JR34-TYC918B<br>JR34-TYC918C | 7.25"<br>8"    | (184mm)<br>(203mm) | £7.75<br>£10.50  | the state of the  |
|              | JR34-TYC918D<br>JR34-TYC918E | 9"<br>10"      | (229mm)<br>(254mm) | £12.50<br>£14.50 | 7                 |
|              |                              |                |                    |                  |                   |