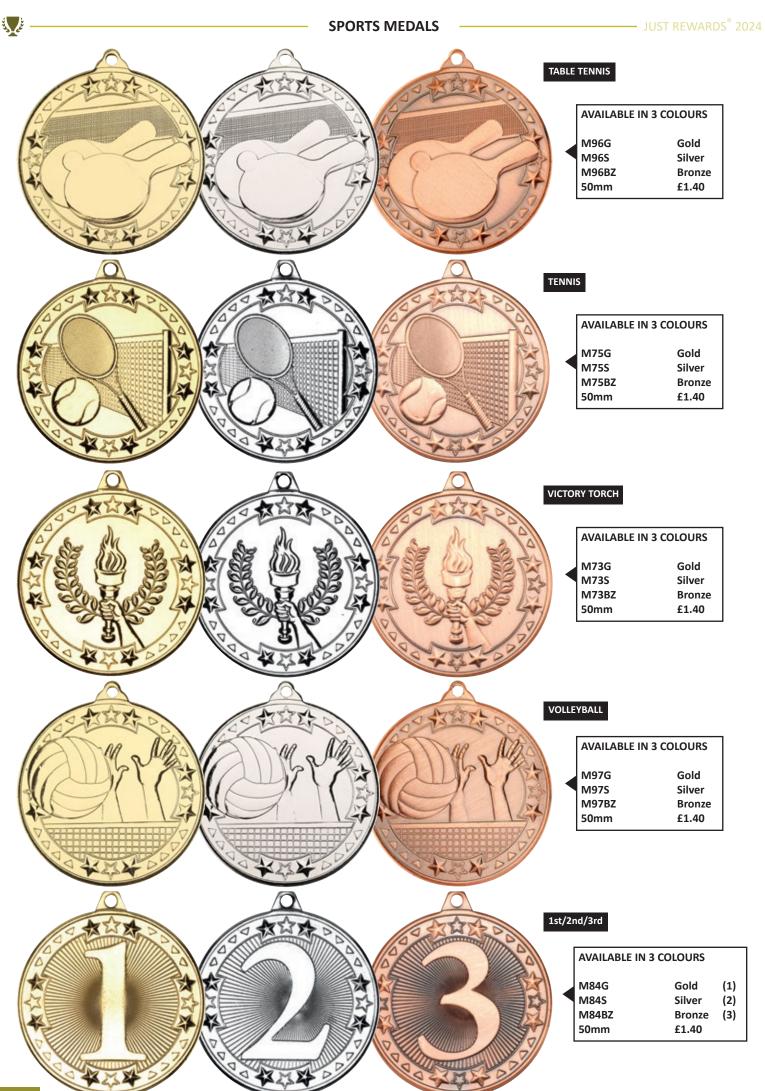

| 3 C          |             |           | AC            |           |               | <u>119</u> | /Conter                | its      |            |         | S.C                 |
|--------------|-------------|-----------|---------------|-----------|---------------|------------|------------------------|----------|------------|---------|---------------------|
| SPORT/O      | CATEGORY    | PREFIX    | PAGE(S)       | SPORT/C   | CATEGORY      | PREFIX     | PAGE(S)                | SPORT/   | CATEGORY   | PREFIX  | PAGE(S)             |
| Achieve      | ement       | JR19      | 184-185       | Football  |               | JR1        | 3-57                   | Paperw   | eights     | -       | 272-273             |
| Angling      | 5           | JR13      | 180-181       | Football  | (Female)      | JR1        | 18-20                  | Pool/Sr  | looker     | JR5     | 130-137             |
| Athletic     | s           | JR30      | 172-175       | Gaelic F  | football      | JR23       | 188-189                | Quaich   | 5          | -       | 263                 |
| Badges       |             | -         | 342-343       | Generic/N | Multi Awards  | JR9        | 206-217 + 262          | Rugby    |            | JR4     | 78-93               |
| Badmin       | ton         | JR26      | 190-191       | Glass Pl  | aques         | -          | 274-331                | Salvers  |            | JR41    | 258-259             |
| Basketb      | all         | JR15      | 164-167       | Glass Tr  | ophies        | JR17       | 218-221 + 271          | School   | Awards     | JR44    | 146-153             |
| Bespoke      | e Awards    | -         | 340-341       | Glasswa   | ire           | -          | 266-270                | Shields  | (Annual)   | JR39    | 332-333             |
| Boxing       |             | JR10      | 178-179       | Golf      |               | JR2        | 58-77                  | Shootin  | g          | JR24    | 204                 |
| Brass/A      | luminium    | -         | 339           | Graduat   | ion           | -          | 151                    | Silverw  | are        | -       | 262                 |
| Cards        |             | JR40      | 201           | Gymnas    | tics          | JR35       | 205                    | Squash   |            | JR33    | 194-195             |
| Clocks       |             | JR38      | 264-265       | Hockey    |               | JR18       | 168-171                |          |            |         | 53/75/151           |
| Cooking      | 3           | JR46      | 205           | Horse     |               | JR20       | 186-187                | Sublim   | ation      | JR25    | 181/185/            |
| Cricket      |             | JR6       | 94-107        | Keyring   | s             | -          | 343                    |          |            |         | 334-335/<br>348-349 |
| Dance        |             | JR12      | 108-121       | Laminat   | e Signs       | -          | 338                    | Swimm    | ing        | JR28    | 192-193             |
| Darts        |             | JR3       | 122-129       | Lawn Bo   | owls          | JR7        | 176-177                | Table T  | ennis      | JR36    | 196-197             |
| Dog          |             | JR32      | 204           | Martial   | Arts          | JR11       | 160-163                | Tankard  | ls (Glass) | -       | 266-267             |
| Domino       | es          | JR27      | 200           | Medal Ri  | bbons + Boxes | -          | 344-347                |          | ls (Metal) | -       | 263                 |
| Drama        |             | JR45      | 203           | Medals    |               | -          | 348-371                | Ten Pin  | × /        | JR14    | 182-183             |
| Econom       | y Awards    | JR34      | 222-241       | Music     |               | JR29       | 202                    | Tennis   |            | JR21    | 154-159             |
| Emoji F      | ·           | -         | 209           | Netball   |               | JR16       | 138-145                | Trophy   | Cups       | JR22    | 242-257             |
| -            | led Plaques | JR42      | 336-337       | Nickel    |               | JR61       | 260-261                | Volleyb  | -          | JR52    | 198-199             |
|              |             | 01112     |               | 1 (101101 | Duef          |            |                        | , one je |            |         |                     |
| Jet          |             |           |               |           | Prefi         |            | ey                     |          |            |         | Š.                  |
| PREFIX       | SPORT/CAT   | EGORY     | PAGE(S)       | PREFIX    | SPORT/CATEGO  | DRY 1      | PAGE(S)                | PREFIX   | SPORT/CATI | EGORY   | PAGE(S)             |
| JR1          | Football    |           | 3-57          | JR17      | Glass Trophi  | es 2       | 218-221 + 271          | JR32     | Dog        |         | 204                 |
| JR2          | Golf        |           | 58-77         | JR18      | Hockey        |            | 168-171                | JR33     | Squash     |         | 194-195             |
| JR3          | Darts       |           | 122-129       | JR19      | Achievement   | t          | 184-185                | JR34     | Economy    | Awards  | 222-241             |
| JR4          | Rugby       |           | 78-93         | JR20      | Horse         |            | 186-187                | JR35     | Gymnastic  |         | 205                 |
| JR5          | Pool/Snoo   | ker       | 130-137       | JR21      | Tennis        |            | 154-159                | JR36     | Table Ten  | nis     | 196-197             |
| JR6          | Cricket     |           | 94-107        | JR22      | Trophy Cups   |            | 242-257                | JR38     | Clocks     |         | 264-265             |
| JR7          | Lawn Bov    |           | 176-177       | JR23      | Gaelic Footb  |            | 188-189                | JR39     | Shields (A | Innual) | 332-333             |
| JR9          | Generic/Mul | ti Awards | 206-217 + 262 | JR24      | Shooting      |            | 204                    | JR40     | Cards      |         | 201                 |
| JR10         | Boxing      |           | 178-179       |           |               |            | 53/75/151/<br>181/185/ | JR41     | Salvers    |         | 258-259             |
| JR11         | Martial Ar  | ts        | 160-163       | JR25      | Sublimation   |            | 334-335/               | JR42     | Enamelled  | -       | 336-337             |
| JR12         | Dance       |           | 108-121       | ID Q (    | D 1 1         |            | 348-349                | JR44     | School Aw  | ards    | 146-153             |
| JR13         | Angling     |           | 180-181       | JR26      | Badminton     |            | 190-191                | JR45     | Drama      |         | 203                 |
| JR14         | Ten Pin     |           | 182-183       | JR27      | Dominoes      |            | 200                    | JR46     | Cooking    |         | 205                 |
| JR15<br>JR16 | Basketball  |           | 164-167       | JR28      | Swimming      |            | 192-193                | JR52     | Volleyball |         | 198-199             |
| IKIA         | Netball     |           | 138-145       | JR29      | Music         |            | 202                    | JR61     | Nickel     |         | 260-261             |