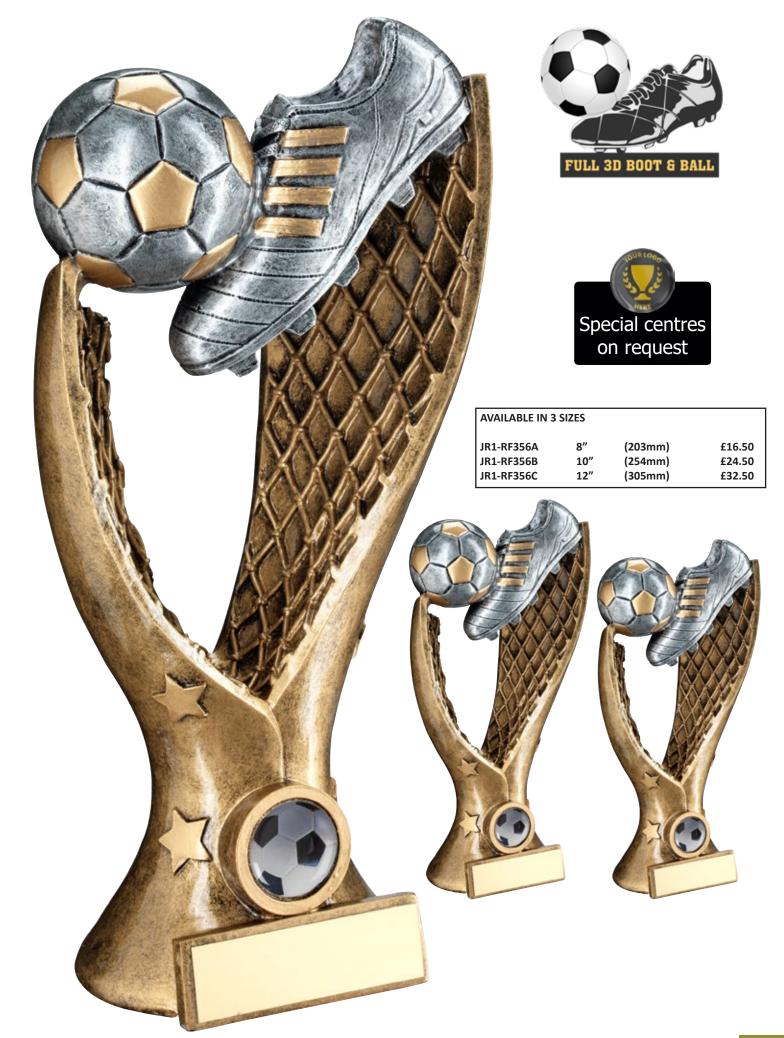

|                                                                                                                                |                                  |
| AVAILABLE IN 3 SIZES<br>JR1-RF213A 7.25" (184mm) £14.50<br>JR1-RF213B 8.75" (222mm) £18.50<br>JR1-RF213C 10" (254mm) £23.50 |                                                                                                                                |                                  |
|                                                                                                                             |                                                                                                                                |                                  |

JUST REWARDS<sup>®</sup> 2024 —

## FOOTBALL



έ**λ**ε<sup>μ</sup>

| Let. |                                                 |                               |                           |                                        |                        |                               | JUST REWARE               | 5 2024 |
|------|-------------------------------------------------|-------------------------------|---------------------------|----------------------------------------|------------------------|-------------------------------|---------------------------|--------|
|      |                                                 |                               |                           | AVAILABLE IN 3                         | SIZES                  |                               |                           |        |
| Ĭ,   | $\squa