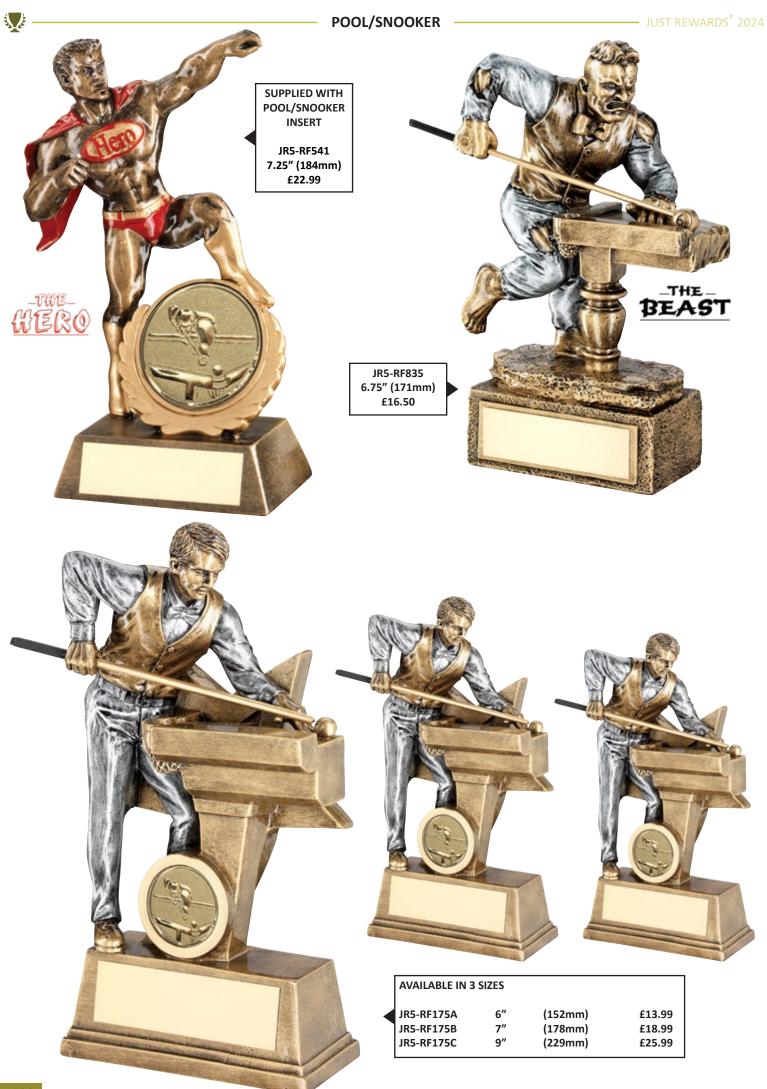

|
|                                        | ABLE IN 3 SIZES - SU                                     |                                        |                                     | - L                              |    |                                  |
| JR3-TD<br>JR3-TD                       | 1759GA 6.5"<br>1759GB 7.25"<br>1759GC 8"                 | (165mm)                                | £7.50<br>£8.50<br>£9.50             |                                  |    |                                  |
|                                        |                                                          |                                        |                                     |                                  |    | -                                |





## POOL/SNOOKER



نلي لينا من لي لينا







| JUST REWARDS <sup>®</sup> 2024                     | _           | POOL/SNC                              | OKER                                |                                                                   |                            | Š.                                          |
|----------------------------------------------------|-------------|---------------------------------------|-------------------------------------|-------------------------------------------------------------------|----------------------------|---------------------------------------------|
|                                                    |             |                                       |                                     |