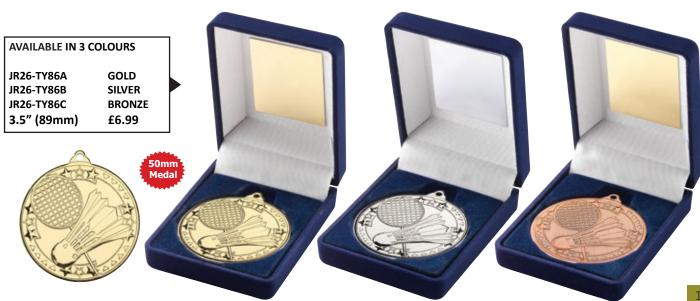

|















JR33-TD859GA

JR33-TD859GB

**AVAILABLE IN 4 SIZES - SUPPLIED WITH SQUASH INSERT** 

(83mm)

(114mm)

3.25"

4.5″

£4.50

£4.99

نلي ک











JUST REWARDS<sup>®</sup> 2024 -

CARDS



| AVAILABLE IN 3 | SIZES - SUP | PLIED WITH CAR | DS INSERT |
|----------------|-------------|----------------|-----------|
| JR40-RF431A    | 5"          | (127mm)        | £9.99     |
| JR40-RF431B    | 6"          | (152mm)        | £11.99    |
| JR40-RF431C    | 6.75"       | (171mm)        | £13.99    |



| AVAILABLE IN 3 | SIZES |         |        |
|----------------|-------|---------|--------|
| JR40-RF940A    | 6″    | (152mm) | £9.99  |
| JR40-RF940B    | 7″    | (178mm) | £12.99 |
| JR40-RF940C    | 8″    | (203mm) | £15.99 |

| AVAILABLE IN 3 S | AVAILABLE IN 3 SIZES - SUPPLIED WITH