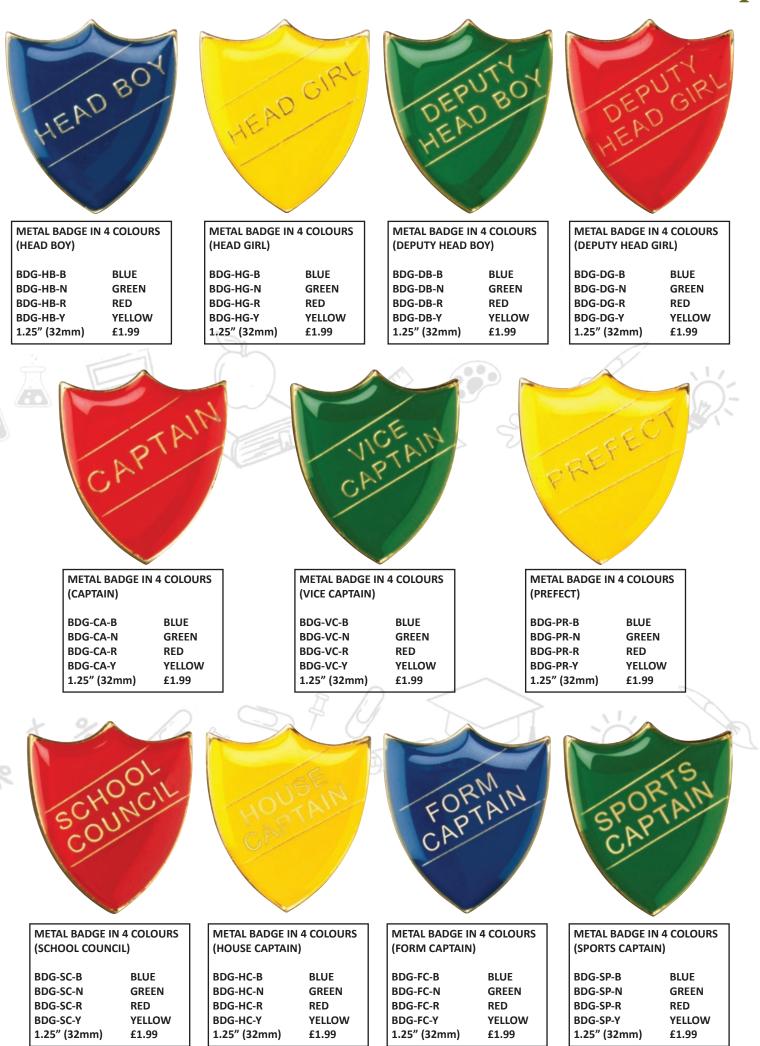

-------------|-------------------------------------------------|
|-------------------|-------------------------------------------------|









is de



NETBALL

| AVAILABLE IN 3 SIZES - SUPPLIED WITH NETBALL INSERT |       |         |        |  |  |
|-----------------------------------------------------|-------|---------|--------|--|--|
| JR16-TD359GA                                        | 6.5"  | (165mm) | £9.99  |  |  |
| JR16-TD359GB                                        | 7.25" | (184mm) | £11.50 |  |  |
| JR16-TD359GC                                        | 8"    | (203mm) | £12.99 |  |  |



is de



JR44-RF408



SCHOOL



i Li

JR44-RF801



JR44-RF803





ALL ABOVE SCHOOL AWARDS ARE 3.75" (95mm) - £6.99







قر ک



JUST REWARDS<sup>®</sup> 2024

SCHOOL

 $\mathbf{I}$ 





| DIEINI   |        | FEMALE |
|----------|--------|--------|
| DLE IN . | DIZEDI |        |
|          |        |        |

6" 7" 9"

| JR21-RF188A |
|-------------|
| JR21-RF188B |
| JR21-RF188C |

£10.50 £14.50 £22.50

is de





S.

**TENNIS** 



is de

| JR21-TD759GA | 6.5″  | (165mm) | £7.50 |
|--------------|-------|---------|-------|
| JR21-TD759GB | 7.25″ | (184mm) | £8.50 |
| JR21-TD759GC | 8"    | (203mm) | £9.50 |

S.C.



| AVAILABLE IN 3 | SIZES |         |        |
|----------------|-------|---------|--------|
| JR9-RF106A     | 6"    | (152mm) | £14.50 |
| JR9-RF106B     | 7.5"  | (191mm) | £18.99 |
| JR9-RF106C     | 8.75" | (222mm) | £21.99 |

AVAILABLE IN 3 SIZES - SUPPLIED WITH TENNIS INSERT

| JR21-TD459GA | 5.25" | (133mm) | £7.99 |
|--------------|-------|------