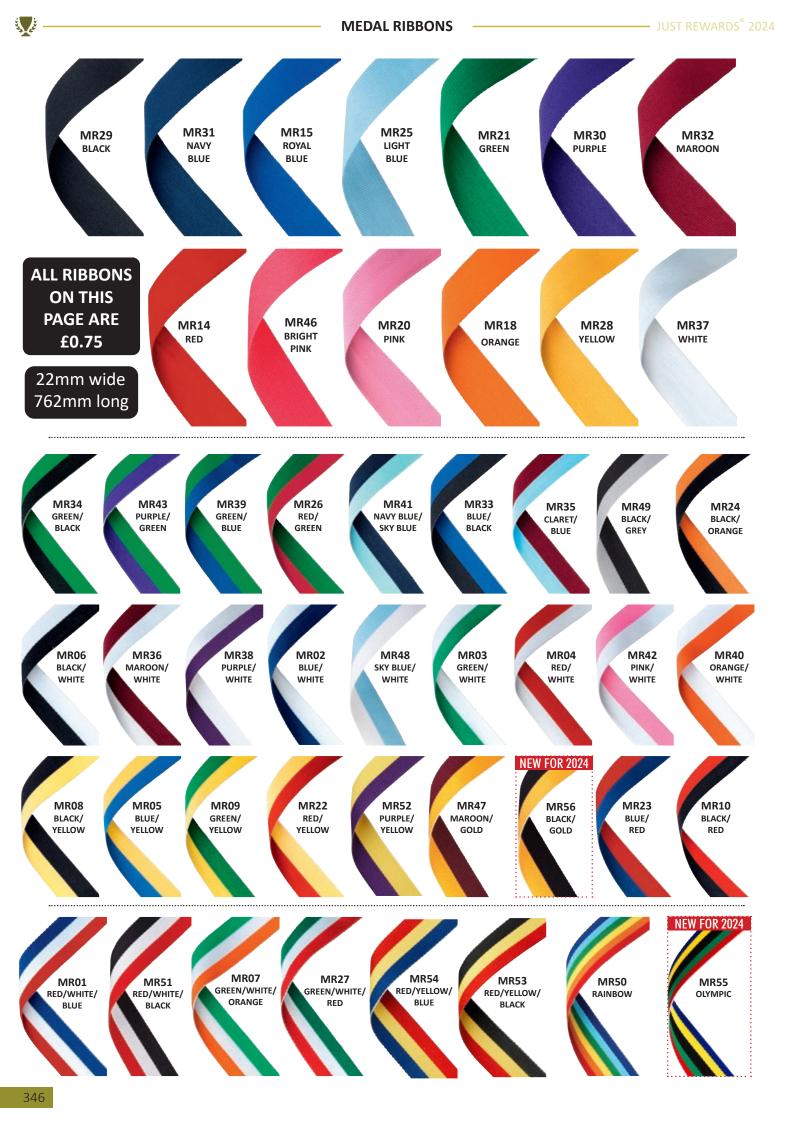

| 3 C          |             |           | AC            |           |               | <u>119</u> | /Conter                | its      |            |         | S.C                 |
|--------------|-------------|-----------|---------------|-----------|---------------|------------|------------------------|----------|------------|---------|---------------------|
| SPORT/O      | CATEGORY    | PREFIX    | PAGE(S)       | SPORT/C   | CATEGORY      | PREFIX     | PAGE(S)                | SPORT/   | CATEGORY   | PREFIX  | PAGE(S)             |
| Achieve      | ement       | JR19      | 184-185       | Football  |               | JR1        | 3-57                   | Paperw   | eights     | -       | 272-273             |
| Angling      | 5           | JR13      | 180-181       | Football  | (Female)      | JR1        | 18-20                  | Pool/Sr  | looker     | JR5     | 130-137             |
| Athletic     | s           | JR30      | 172-175       | Gaelic F  | football      | JR23       | 188-189                | Quaich   | 5          | -       | 263                 |
| Badges       |             | -         | 342-343       | Generic/N | Multi Awards  | JR9        | 206-217 + 262          | Rugby    |            | JR4     | 78-93               |
| Badmin       | ton         | JR26      | 190-191       | Glass Pl  | aques         | -          | 274-331                | Salvers  |            | JR41    | 258-259             |
| Basketb      | all         | JR15      | 164-167       | Glass Tr  | ophies        | JR17       | 218-221 + 271          | School   | Awards     | JR44    | 146-153             |
| Bespoke      | e Awards    | -         | 340-341       | Glasswa   | ire           | -          | 266-270                | Shields  | (Annual)   | JR39    | 332-333             |
| Boxing       |             | JR10      | 178-179       | Golf      |               | JR2        | 58-77                  | Shootin  | g          | JR24    | 204                 |
| Brass/A      | luminium    | -         | 339           | Graduat   | ion           | -          | 151                    | Silverw  | are        | -       | 262                 |
| Cards        |             | JR40      | 201           | Gymnas    | tics          | JR35       | 205                    | Squash   |            | JR33    | 194-195             |
| Clocks       |             | JR38      | 264-265       | Hockey    |               | JR18       | 168-171                |          |            |         | 53/75/151           |
| Cooking      | 3           | JR46      | 205           | Horse     |               | JR20       | 186-187                | Sublim   | ation      | JR25    | 181/185/            |
| Cricket      |             | JR6       | 94-107        | Keyring   | s             | -          | 343                    |          |            |         | 334-335/<br>348-349 |
| Dance        |             | JR12      | 108-121       | Laminat   | e Signs       | -          | 338                    | Swimm    | ing        | JR28    | 192-193             |
| Darts        |             | JR3       | 122-129       | Lawn Bo   | owls          | JR7        | 176-177                | Table T  | ennis      | JR36    | 196-197             |
| Dog          |             | JR32      | 204           | Martial   | Arts          | JR11       | 160-163                | Tankard  | ls (Glass) | -       | 266-267             |
| Domino       | es          | JR27      | 200           | Medal Ri  | bbons + Boxes | -          | 344-347                |          | ls (Metal) | -       | 263                 |
| Drama        |             | JR45      | 203           | Medals    |               | -          | 348-371                | Ten Pin  | × /        | JR14    | 182-183             |
| Econom       | y Awards    | JR34      | 222-241       | Music     |               | JR29       | 202                    | Tennis   |            | JR21    | 154-159             |
| Emoji F      | ·           | -         | 209           | Netball   |               | JR16       | 138-145                | Trophy   | Cups       | JR22    | 242-257             |
| -            | led Plaques | JR42      | 336-337       | Nickel    |               | JR61       | 260-261                | Volleyb  | -          | JR52    | 198-199             |
|              |             | 01112     |               | 1 (101101 | Duef          |            |                        | , one je |            |         |                     |
| Jet          |             |           |               |           | Prefi         |            | ey                     |          |            |         | Š.                  |
| PREFIX       | SPORT/CAT   | EGORY     | PAGE(S)       | PREFIX    | SPORT/CATEGO  | DRY 1      | PAGE(S)                | PREFIX   | SPORT/CATI | EGORY   | PAGE(S)             |
| JR1          | Football    |           | 3-57          | JR17      | Glass Trophi  | es 2       | 218-221 + 271          | JR32     | Dog        |         | 204                 |
| JR2          | Golf        |           | 58-77         | JR18      | Hockey        |            | 168-171                | JR33     | Squash     |         | 194-195             |
| JR3          | Darts       |           | 122-129       | JR19      | Achievement   | t          | 184-185                | JR34     | Economy    | Awards  | 222-241             |
| JR4          | Rugby       |           | 78-93         | JR20      | Horse         |            | 186-187                | JR35     | Gymnastic  |         | 205                 |
| JR5          | Pool/Snoo   | ker       | 130-137       | JR21      | Tennis        |            | 154-159                | JR36     | Table Ten  | nis     | 196-197             |
| JR6          | Cricket     |           | 94-107        | JR22      | Trophy Cups   |            | 242-257                | JR38     | Clocks     |         | 264-265             |
| JR7          | Lawn Bov    |           | 176-177       | JR23      | Gaelic Footb  |            | 188-189                | JR39     | Shields (A | Innual) | 332-333             |
| JR9          | Generic/Mul | ti Awards | 206-217 + 262 | JR24      | Shooting      |            | 204                    | JR40     | Cards      |         | 201                 |
| JR10         | Boxing      |           | 178-179       |           |               |            | 53/75/151/<br>181/185/ | JR41     | Salvers    |         | 258-259             |
| JR11         | Martial Ar  | ts        | 160-163       | JR25      | Sublimation   |            | 334-335/               | JR42     | Enamelled  | -       | 336-337             |
| JR12         | Dance       |           | 108-121       | ID Q (    | D 1 1         |            | 348-349                | JR44     | School Aw  | ards    | 146-153             |
| JR13         | Angling     |           | 180-181       | JR26      | Badminton     |            | 190-191                | JR45     | Drama      |         | 203                 |
| JR14         | Ten Pin     |           | 182-183       | JR27      | Dominoes      |            | 200                    | JR46     | Cooking    |         | 205                 |
| JR15<br>JR16 | Basketball  |           | 164-167       | JR28      | Swimming      |            | 192-193                | JR52     | Volleyball |         | 198-199             |
| IKIA         | Netball     |           | 138-145       | JR29      | Music         |            | 202                    | JR61     | Nickel     |         | 260-261             |