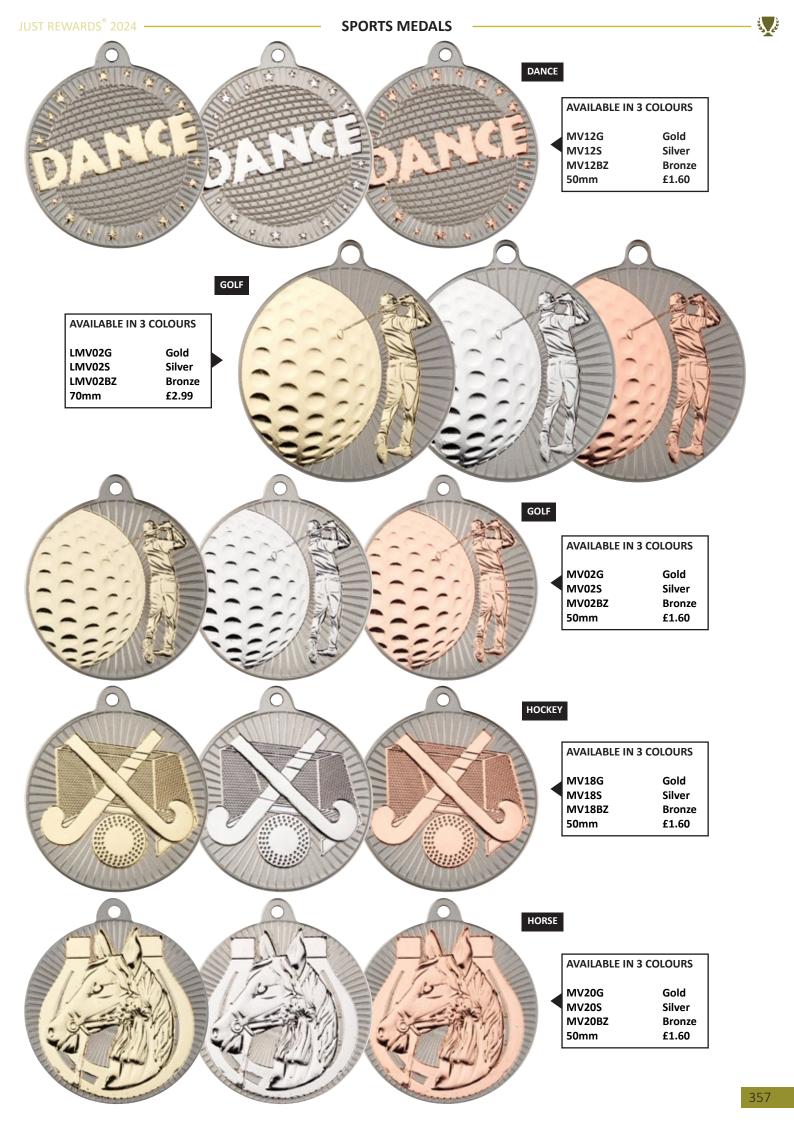

| 3 C          |             |           | AC            |           |               | <u>119</u> | /Conter                | its      |            |         | S.C                 |
|--------------|-------------|-----------|---------------|-----------|---------------|------------|------------------------|----------|------------|---------|---------------------|
| SPORT/O      | CATEGORY    | PREFIX    | PAGE(S)       | SPORT/C   | CATEGORY      | PREFIX     | PAGE(S)                | SPORT/   | CATEGORY   | PREFIX  | PAGE(S)             |
| Achieve      | ement       | JR19      | 184-185       | Football  |               | JR1        | 3-57                   | Paperw   | eights     | -       | 272-273             |
| Angling      | 5           | JR13      | 180-181       | Football  | (Female)      | JR1        | 18-20                  | Pool/Sr  | looker     | JR5     | 130-137             |
| Athletic     | s           | JR30      | 172-175       | Gaelic F  | football      | JR23       | 188-189                | Quaich   | 5          | -       | 263                 |
| Badges       |             | -         | 342-343       | Generic/N | Multi Awards  | JR9        | 206-217 + 262          | Rugby    |            | JR4     | 78-93               |
| Badmin       | ton         | JR26      | 190-191       | Glass Pl  | aques         | -          | 274-331                | Salvers  |            | JR41    | 258-259             |
| Basketb      | all         | JR15      | 164-167       | Glass Tr  | ophies        | JR17       | 218-221 + 271          | School   | Awards     | JR44    | 146-153             |
| Bespoke      | e Awards    | -         | 340-341       | Glasswa   | ire           | -          | 266-270                | Shields  | (Annual)   | JR39    | 332-333             |
| Boxing       |             | JR10      | 178-179       | Golf      |               | JR2        | 58-77                  | Shootin  | g          | JR24    | 204                 |
| Brass/A      | luminium    | -         | 339           | Graduat   | ion           | -          | 151                    | Silverw  | are        | -       | 262                 |
| Cards        |             | JR40      | 201           | Gymnas    | tics          | JR35       | 205                    | Squash   |            | JR33    | 194-195             |
| Clocks       |             | JR38      | 264-265       | Hockey    |               | JR18       | 168-171                |          |            |         | 53/75/151           |
| Cooking      | 3           | JR46      | 205           | Horse     |               | JR20       | 186-187                | Sublim   | ation      | JR25    | 181/185/            |
| Cricket      |             | JR6       | 94-107        | Keyring   | s             | -          | 343                    |          |            |         | 334-335/<br>348-349 |
| Dance        |             | JR12      | 108-121       | Laminat   | e Signs       | -          | 338                    | Swimm    | ing        | JR28    | 192-193             |
| Darts        |             | JR3       | 122-129       | Lawn Bo   | owls          | JR7        | 176-177                | Table T  | ennis      | JR36    | 196-197             |
| Dog          |             | JR32      | 204           | Martial   | Arts          | JR11       | 160-163                | Tankard  | ls (Glass) | -       | 266-267             |
| Domino       | es          | JR27      | 200           | Medal Ri  | bbons + Boxes | -          | 344-347                |          | ls (Metal) | -       | 263                 |
| Drama        |             | JR45      | 203           | Medals    |               | -          | 348-371                | Ten Pin  | × /        | JR14    | 182-183             |
| Econom       | y Awards    | JR34      | 222-241       | Music     |               | JR29       | 202                    | Tennis   |            | JR21    | 154-159             |
| Emoji F      | ·           | -         | 209           | Netball   |               | JR16       | 138-145                | Trophy   | Cups       | JR22    | 242-257             |
| -            | led Plaques | JR42      | 336-337       | Nickel    |               | JR61       | 260-261                | Volleyb  | -          | JR52    | 198-199             |
|              |             | 01112     |               | 1 (101101 | Duef          |            |                        | , one je |            |         |                     |
| Jet          |             |           |               |           | Prefi         |            | ey                     |          |            |         | Š.                  |
| PREFIX       | SPORT/CAT   | EGORY     | PAGE(S)       | PREFIX    | SPORT/CATEGO  | DRY 1      | PAGE(S)                | PREFIX   | SPORT/CATI | EGORY   | PAGE(S)             |
| JR1          | Football    |           | 3-57          | JR17      | Glass Trophi  | es 2       | 218-221 + 271          | JR32     | Dog        |         | 204                 |
| JR2          | Golf        |           | 58-77         | JR18      | Hockey        |            | 168-171                | JR33     | Squash     |         | 194-195             |
| JR3          | Darts       |           | 122-129       | JR19      | Achievement   | t          | 184-185                | JR34     | Economy    | Awards  | 222-241             |
| JR4          | Rugby       |           | 78-93         | JR20      | Horse         |            | 186-187                | JR35     | Gymnastic  |         | 205                 |
| JR5          | Pool/Snoo   | ker       | 130-137       | JR21      | Tennis        |            | 154-159                | JR36     | Table Ten  | nis     | 196-197             |
| JR6          | Cricket     |           | 94-107        | JR22      | Trophy Cups   |            | 242-257                | JR38     | Clocks     |         | 264-265             |
| JR7          | Lawn Bov    |           | 176-177       | JR23      | Gaelic Footb  |            | 188-189                | JR39     | Shields (A | Innual) | 332-333             |
| JR9          | Generic/Mul | ti Awards | 206-217 + 262 | JR24      | Shooting      |            | 204                    | JR40     | Cards      |         | 201                 |
| JR10         | Boxing      |           | 178-179       |           |               |            | 53/75/151/<br>181/185/ | JR41     | Salvers    |         | 258-259             |
| JR11         | Martial Ar  | ts        | 160-163       | JR25      | Sublimation   |            | 334-335/               | JR42     | Enamelled  | -       | 336-337             |
| JR12         | Dance       |           | 108-121       | ID Q (    | D 1 1         |            | 348-349                | JR44     | School Aw  | ards    | 146-153             |
| JR13         | Angling     |           | 180-181       | JR26      | Badminton     |            | 190-191                | JR45     | Drama      |         | 203                 |
| JR14         | Ten Pin     |           | 182-183       | JR27      | Dominoes      |            | 200                    | JR46     | Cooking    |         | 205                 |
| JR15<br>JR16 | Basketball  |           | 164-167       | JR28      | Swimming      |            | 192-193                | JR52     | Volleyball |         | 198-199             |
| IKIA         | Netball     |           | 138-145       | JR29      | Music         |            | 202                    | JR61     | Nickel     |         | 260-261             |