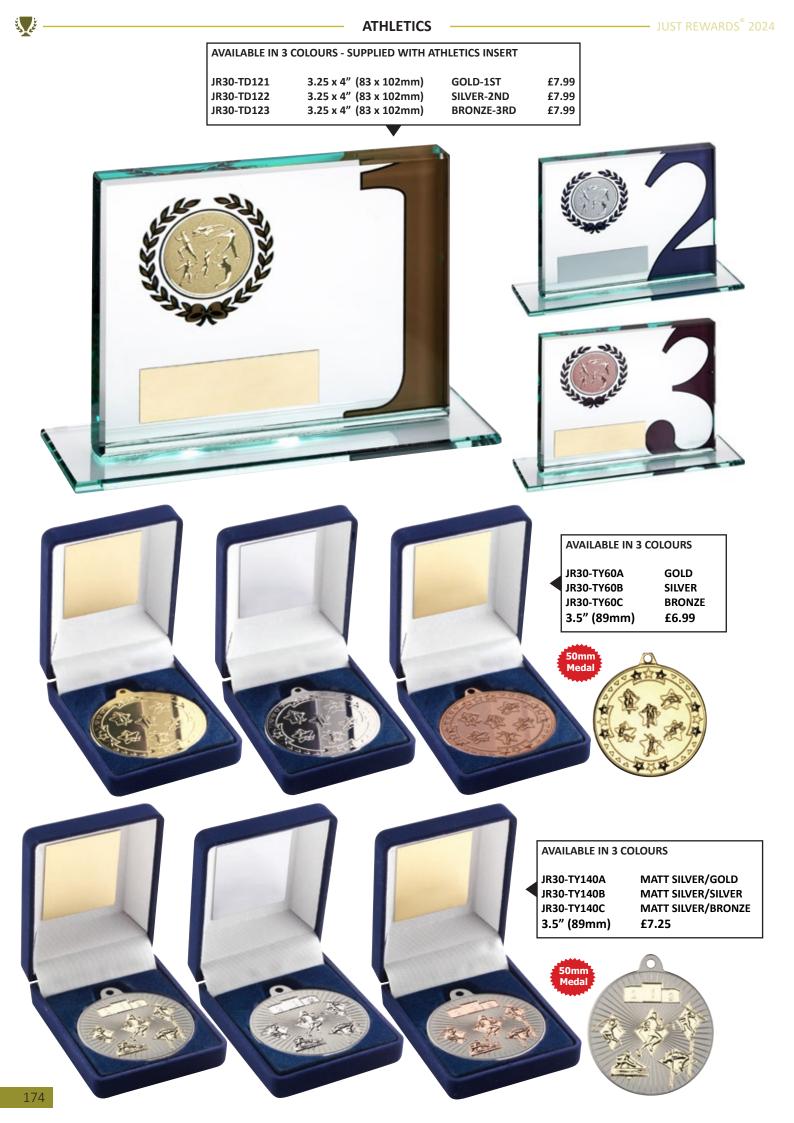

|                   |                               | 17                        |







S.

| 1   |     |
|-----|-----|
| 3   | , ž |
| - 3 | C   |

|                                     |                                        |                     |                              |                            | -     |
|-------------------------------------|----------------------------------------|---------------------|------------------------------|----------------------------|-------|
| [                                   | AVAILABLE II                           | N 3 SIZES           |                              |                            | Durge |
|                                     | JR7-RF777A<br>JR7-RF777B<br>JR7-RF777C | 3.5"<br>4.25"<br>5" | (89mm)<br>(108mm)<br>(127mm) | £10.99<br>£13.99<br>£17.99 |       |
|                                     |