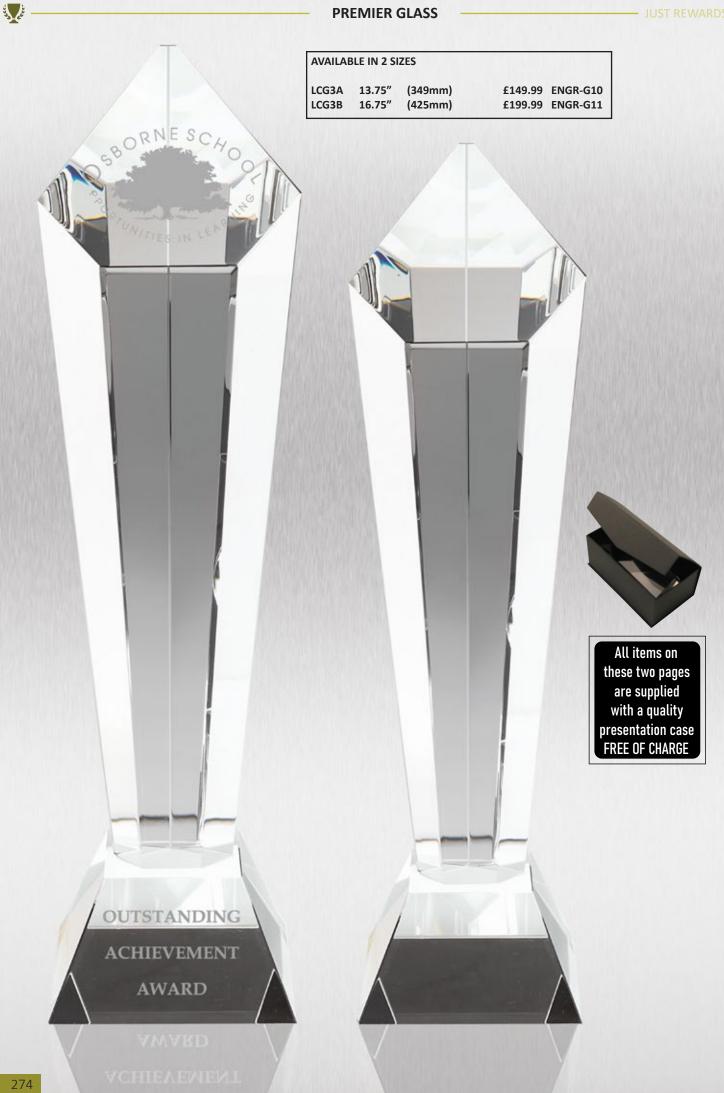

| 3 C          |             |           | AC            |           |               | <u>119</u> | /Conter                | its      |            |         | S.C                 |
|--------------|-------------|-----------|---------------|-----------|---------------|------------|------------------------|----------|------------|---------|---------------------|
| SPORT/O      | CATEGORY    | PREFIX    | PAGE(S)       | SPORT/C   | CATEGORY      | PREFIX     | PAGE(S)                | SPORT/   | CATEGORY   | PREFIX  | PAGE(S)             |
| Achieve      | ement       | JR19      | 184-185       | Football  |               | JR1        | 3-57                   | Paperw   | eights     | -       | 272-273             |
| Angling      | 5           | JR13      | 180-181       | Football  | (Female)      | JR1        | 18-20                  | Pool/Sr  | looker     | JR5     | 130-137             |
| Athletic     | s           | JR30      | 172-175       | Gaelic F  | football      | JR23       | 188-189                | Quaich   | 5          | -       | 263                 |
| Badges       |             | -         | 342-343       | Generic/N | Multi Awards  | JR9        | 206-217 + 262          | Rugby    |            | JR4     | 78-93               |
| Badmin       | ton         | JR26      | 190-191       | Glass Pl  | aques         | -          | 274-331                | Salvers  |            | JR41    | 258-259             |
| Basketb      | all         | JR15      | 164-167       | Glass Tr  | ophies        | JR17       | 218-221 + 271          | School   | Awards     | JR44    | 146-153             |
| Bespoke      | e Awards    | -         | 340-341       | Glasswa   | ire           | -          | 266-270                | Shields  | (Annual)   | JR39    | 332-333             |
| Boxing       |             | JR10      | 178-179       | Golf      |               | JR2        | 58-77                  | Shootin  | g          | JR24    | 204                 |
| Brass/A      | luminium    | -         | 339           | Graduat   | ion           | -          | 151                    | Silverw  | are        | -       | 262                 |
| Cards        |             | JR40      | 201           | Gymnas    | tics          | JR35       | 205                    | Squash   |            | JR33    | 194-195             |
| Clocks       |             | JR38      | 264-265       | Hockey    |               | JR18       | 168-171                |          |            |         | 53/75/151           |
| Cooking      | 3           | JR46      | 205           | Horse     |               | JR20       | 186-187                | Sublim   | ation      | JR25    | 181/185/            |
| Cricket      |             | JR6       | 94-107        | Keyring   | s             | -          | 343                    |          |            |         | 334-335/<br>348-349 |
| Dance        |             | JR12      | 108-121       | Laminat   | e Signs       | -          | 338                    | Swimm    | ing        | JR28    | 192-193             |
| Darts        |             | JR3       | 122-129       | Lawn Bo   | owls          | JR7        | 176-177                | Table T  | ennis      | JR36    | 196-197             |
| Dog          |             | JR32      | 204           | Martial   | Arts          | JR11       | 160-163                | Tankard  | ls (Glass) | -       | 266-267             |
| Domino       | es          | JR27      | 200           | Medal Ri  | bbons + Boxes | -          | 344-347                |          | ls (Metal) | -       | 263                 |
| Drama        |             | JR45      | 203           | Medals    |               | -          | 348-371                | Ten Pin  | × /        | JR14    | 182-183             |
| Econom       | y Awards    | JR34      | 222-241       | Music     |               | JR29       | 202                    | Tennis   |            | JR21    | 154-159             |
| Emoji F      | ·           | -         | 209           | Netball   |               | JR16       | 138-145                | Trophy   | Cups       | JR22    | 242-257             |
| -            | led Plaques | JR42      | 336-337       | Nickel    |               | JR61       | 260-261                | Volleyb  | -          | JR52    | 198-199             |
|              |             | 01112     |               | 1 (101101 | Duef          |            |                        | , one je |            |         |                     |
| Jet          |             |           |               |           | Prefi         |            | ey                     |          |            |         | Š.                  |
| PREFIX       | SPORT/CAT   | EGORY     | PAGE(S)       | PREFIX    | SPORT/CATEGO  | DRY 1      | PAGE(S)                | PREFIX   | SPORT/CATI | EGORY   | PAGE(S)             |
| JR1          | Football    |           | 3-57          | JR17      | Glass Trophi  | es 2       | 218-221 + 271          | JR32     | Dog        |         | 204                 |
| JR2          | Golf        |           | 58-77         | JR18      | Hockey        |            | 168-171                | JR33     | Squash     |         | 194-195             |
| JR3          | Darts       |           | 122-129       | JR19      | Achievement   | t          | 184-185                | JR34     | Economy    | Awards  | 222-241             |
| JR4          | Rugby       |           | 78-93         | JR20      | Horse         |            | 186-187                | JR35     | Gymnastic  |         | 205                 |
| JR5          | Pool/Snoo   | ker       | 130-137       | JR21      | Tennis        |            | 154-159                | JR36     | Table Ten  | nis     | 196-197             |
| JR6          | Cricket     |           | 94-107        | JR22      | Trophy Cups   |            | 242-257                | JR38     | Clocks     |         | 264-265             |
| JR7          | Lawn Bov    |           | 176-177       | JR23      | Gaelic Footb  |            | 188-189                | JR39     | Shields (A | Innual) | 332-333             |
| JR9          | Generic/Mul | ti Awards | 206-217 + 262 | JR24      | Shooting      |            | 204                    | JR40     | Cards      |         | 201                 |
| JR10         | Boxing      |           | 178-179       |           |               |            | 53/75/151/<br>181/185/ | JR41     | Salvers    |         | 258-259             |
| JR11         | Martial Ar  | ts        | 160-163       | JR25      | Sublimation   |            | 334-335/               | JR42     | Enamelled  | -       | 336-337             |
| JR12         | Dance       |           | 108-121       | ID Q (    | D 1 1         |            | 348-349                | JR44     | School Aw  | ards    | 146-153             |
| JR13         | Angling     |           | 180-181       | JR26      | Badminton     |            | 190-191                | JR45     | Drama      |         | 203                 |
| JR14         | Ten Pin     |           | 182-183       | JR27      | Dominoes      |            | 200                    | JR46     | Cooking    |         | 205                 |
| JR15<br>JR16 | Basketball  |           | 164-167       | JR28      | Swimming      |            | 192-193                | JR52     | Volleyball |         | 198-199             |
| IKIA         | Netball     |           | 138-145       | JR29      | Music         |            | 202                    | JR61     | Nickel     |         | 260-261             |