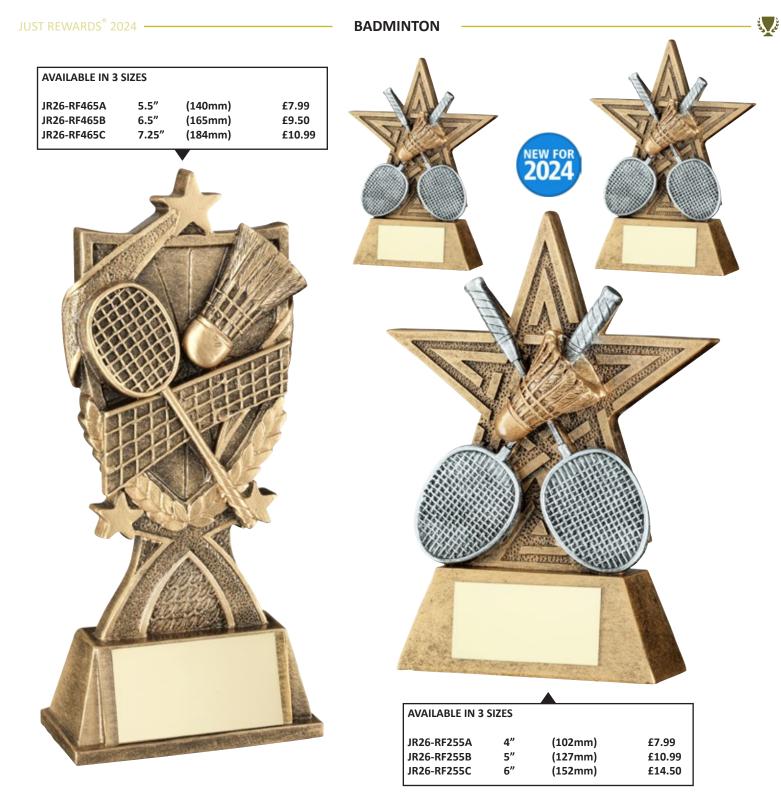

|















JR33-TD859GA

JR33-TD859GB

**AVAILABLE IN 4 SIZES - SUPPLIED WITH SQUASH INSERT** 

(83mm)

(114mm)

3.25"

4.5″

£4.50

£4.99

نلي ک











JUST REWARDS<sup>®</sup> 2024 -

CARDS



| AVAILABLE IN 3 | SIZES - SUP | PLIED WITH CAR | DS INSERT |
|----------------|-------------|----------------|-----------|
| JR40-RF431A    | 5"          | (127mm)        | £9.99     |
| JR40-RF431B    | 6"          | (152mm)        | £11.99    |
| JR40-RF431C    | 6.75"       | (171mm)        | £13.99    |



| AVAILABLE IN 3 | SIZES |         |        |
|----------------|-------|---------|--------|
| JR40-RF940A    | 6″    | (152mm) | £9.99  |
| JR40-RF940B    | 7″    | (178mm) | £12.99 |
| JR40-RF940C    | 8″    | (203mm) | £15.99 |

| AVAILABLE IN 3 S | AVAILABLE IN 3 SIZES - SUPPLIED WIT