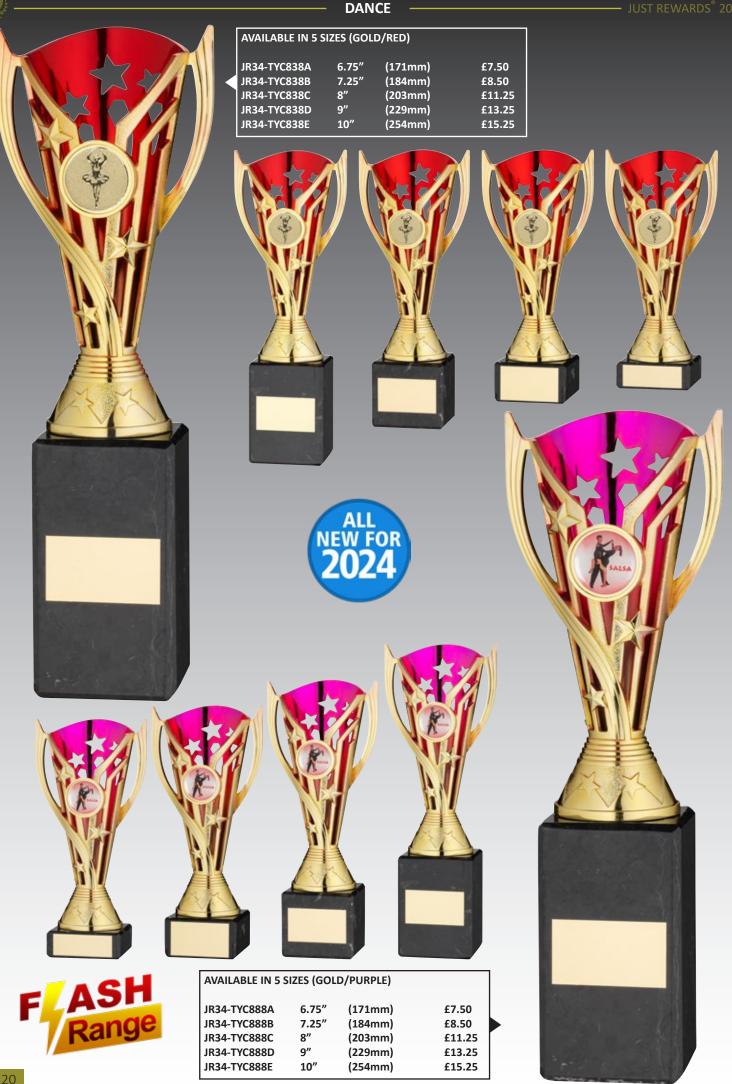

S.C.

المح والله

S.

| <b>S</b> |                                                      |                               |                                          | TROF                                 |                                                     |                           | JUST REWARDS <sup>®</sup> 202 |
|----------|------------------------------------------------------|-------------------------------|------------------------------------------|--------------------------------------|-----------------------------------------------------|---------------------------|-------------------------------|
|          | 60                                                   |                               |                                          |                                      | AVAILABLE<br>JR22-AC14A<br>JR22-AC14B<br>JR22-AC14C | 11.75" (298n<br>13" (330n | nm) £26.99                    |
|          |                                                      |                               |                                          |                                      |                                                     |                           | 1                             |
|          |                                                      |                               |                                          | ALL                                  |                                                     |                           |                               |
|          |                                                      |                               |                                          | ALL<br>NEW FO                        |                                                     |                           |                               |
|          | AVAILABLE IN 4 S                                     | IZES                          |                                          |                                      |                                                     |                           |                               |
| 248      | JR22-AC13A<br>JR22-AC13B<br>JR22-AC13C<br>JR22-AC13D | 10"<br>11"<br>12.5"<br>13.75" | (254mm)<br>(279mm)<br>(318mm)<br>(349mm) | £15.99<br>£18.99<br>£21.99<br>£27.50 |                                                     | 10                        |                               |

|      | RF\/ | /ARDS | 2024 |
|------|------|-------|------|
| 1001 |      | ANDJ  | 2024 |

UR LO

HERE