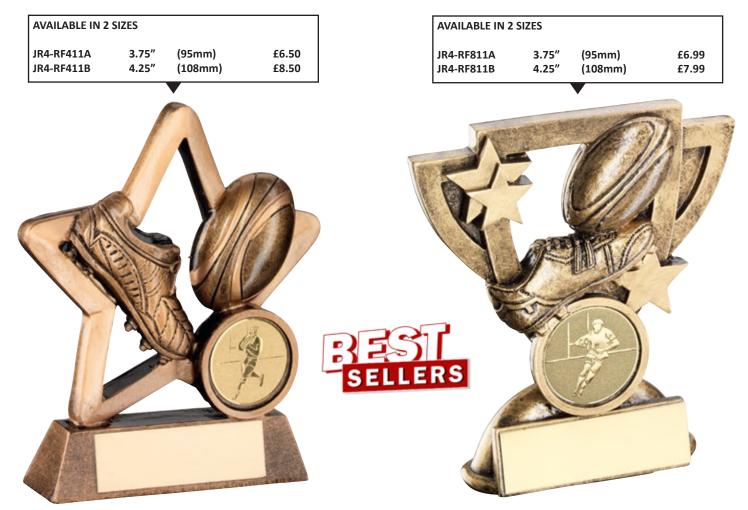

| 3 C          |             |           | AC            |           |               | <u>119</u> | /Conter                | its      |            |         | S.C                 |
|--------------|-------------|-----------|---------------|-----------|---------------|------------|------------------------|----------|------------|---------|---------------------|
| SPORT/O      | CATEGORY    | PREFIX    | PAGE(S)       | SPORT/C   | CATEGORY      | PREFIX     | PAGE(S)                | SPORT/   | CATEGORY   | PREFIX  | PAGE(S)             |
| Achieve      | ement       | JR19      | 184-185       | Football  |               | JR1        | 3-57                   | Paperw   | eights     | -       | 272-273             |
| Angling      | 5           | JR13      | 180-181       | Football  | (Female)      | JR1        | 18-20                  | Pool/Sr  | looker     | JR5     | 130-137             |
| Athletic     | s           | JR30      | 172-175       | Gaelic F  | football      | JR23       | 188-189                | Quaich   | 5          | -       | 263                 |
| Badges       |             | -         | 342-343       | Generic/N | Multi Awards  | JR9        | 206-217 + 262          | Rugby    |            | JR4     | 78-93               |
| Badmin       | ton         | JR26      | 190-191       | Glass Pl  | aques         | -          | 274-331                | Salvers  |            | JR41    | 258-259             |
| Basketb      | all         | JR15      | 164-167       | Glass Tr  | ophies        | JR17       | 218-221 + 271          | School   | Awards     | JR44    | 146-153             |
| Bespoke      | e Awards    | -         | 340-341       | Glasswa   | ire           | -          | 266-270                | Shields  | (Annual)   | JR39    | 332-333             |
| Boxing       |             | JR10      | 178-179       | Golf      |               | JR2        | 58-77                  | Shootin  | g          | JR24    | 204                 |
| Brass/A      | luminium    | -         | 339           | Graduat   | ion           | -          | 151                    | Silverw  | are        | -       | 262                 |
| Cards        |             | JR40      | 201           | Gymnas    | tics          | JR35       | 205                    | Squash   |            | JR33    | 194-195             |
| Clocks       |             | JR38      | 264-265       | Hockey    |               | JR18       | 168-171                |          |            |         | 53/75/151           |
| Cooking      | 3           | JR46      | 205           | Horse     |               | JR20       | 186-187                | Sublim   | ation      | JR25    | 181/185/            |
| Cricket      |             | JR6       | 94-107        | Keyring   | s             | -          | 343                    |          |            |         | 334-335/<br>348-349 |
| Dance        |             | JR12      | 108-121       | Laminat   | e Signs       | -          | 338                    | Swimm    | ing        | JR28    | 192-193             |
| Darts        |             | JR3       | 122-129       | Lawn Bo   | owls          | JR7        | 176-177                | Table T  | ennis      | JR36    | 196-197             |
| Dog          |             | JR32      | 204           | Martial   | Arts          | JR11       | 160-163                | Tankard  | ls (Glass) | -       | 266-267             |
| Domino       | es          | JR27      | 200           | Medal Ri  | bbons + Boxes | -          | 344-347                |          | ls (Metal) | -       | 263                 |
| Drama        |             | JR45      | 203           | Medals    |               | -          | 348-371                | Ten Pin  | × /        | JR14    | 182-183             |
| Econom       | y Awards    | JR34      | 222-241       | Music     |               | JR29       | 202                    | Tennis   |            | JR21    | 154-159             |
| Emoji F      | ·           | -         | 209           | Netball   |               | JR16       | 138-145                | Trophy   | Cups       | JR22    | 242-257             |
| -            | led Plaques | JR42      | 336-337       | Nickel    |               | JR61       | 260-261                | Volleyb  | -          | JR52    | 198-199             |
|              |             | 01112     |               | 1 (101101 | Duef          |            |                        | , one je |            |         |                     |
| Jet          |             |           |               |           | Prefi         |            | ey                     |          |            |         | Š.                  |
| PREFIX       | SPORT/CAT   | EGORY     | PAGE(S)       | PREFIX    | SPORT/CATEGO  | DRY 1      | PAGE(S)                | PREFIX   | SPORT/CATI | EGORY   | PAGE(S)             |
| JR1          | Football    |           | 3-57          | JR17      | Glass Trophi  | es 2       | 218-221 + 271          | JR32     | Dog        |         | 204                 |
| JR2          | Golf        |           | 58-77         | JR18      | Hockey        |            | 168-171                | JR33     | Squash     |         | 194-195             |
| JR3          | Darts       |           | 122-129       | JR19      | Achievement   | t          | 184-185                | JR34     | Economy    | Awards  | 222-241             |
| JR4          | Rugby       |           | 78-93         | JR20      | Horse         |            | 186-187                | JR35     | Gymnastic  |         | 205                 |
| JR5          | Pool/Snoo   | ker       | 130-137       | JR21      | Tennis        |            | 154-159                | JR36     | Table Ten  | nis     | 196-197             |
| JR6          | Cricket     |           | 94-107        | JR22      | Trophy Cups   |            | 242-257                | JR38     | Clocks     |         | 264-265             |
| JR7          | Lawn Bov    |           | 176-177       | JR23      | Gaelic Footb  |            | 188-189                | JR39     | Shields (A | Innual) | 332-333             |
| JR9          | Generic/Mul | ti Awards | 206-217 + 262 | JR24      | Shooting      |            | 204                    | JR40     | Cards      |         | 201                 |
| JR10         | Boxing      |           | 178-179       |           |               |            | 53/75/151/<br>181/185/ | JR41     | Salvers    |         | 258-259             |
| JR11         | Martial Ar  | ts        | 160-163       | JR25      | Sublimation   |            | 334-335/               | JR42     | Enamelled  | -       | 336-337             |
| JR12         | Dance       |           | 108-121       | ID Q (    | D 1 1         |            | 348-349                | JR44     | School Aw  | ards    | 146-153             |
| JR13         | Angling     |           | 180-181       | JR26      | Badminton     |            | 190-191                | JR45     | Drama      |         | 203                 |
| JR14         | Ten Pin     |           | 182-183       | JR27      | Dominoes      |            | 200                    | JR46     | Cooking    |         | 205                 |
| JR15<br>JR16 | Basketball  |           | 164-167       | JR28      | Swimming      |            | 192-193                | JR52     | Volleyball |         | 198-199             |
| IKIA         | Netball     |           | 138-145       | JR29      | Music         |            | 202                    | JR61     | Nickel     |         | 260-261             |