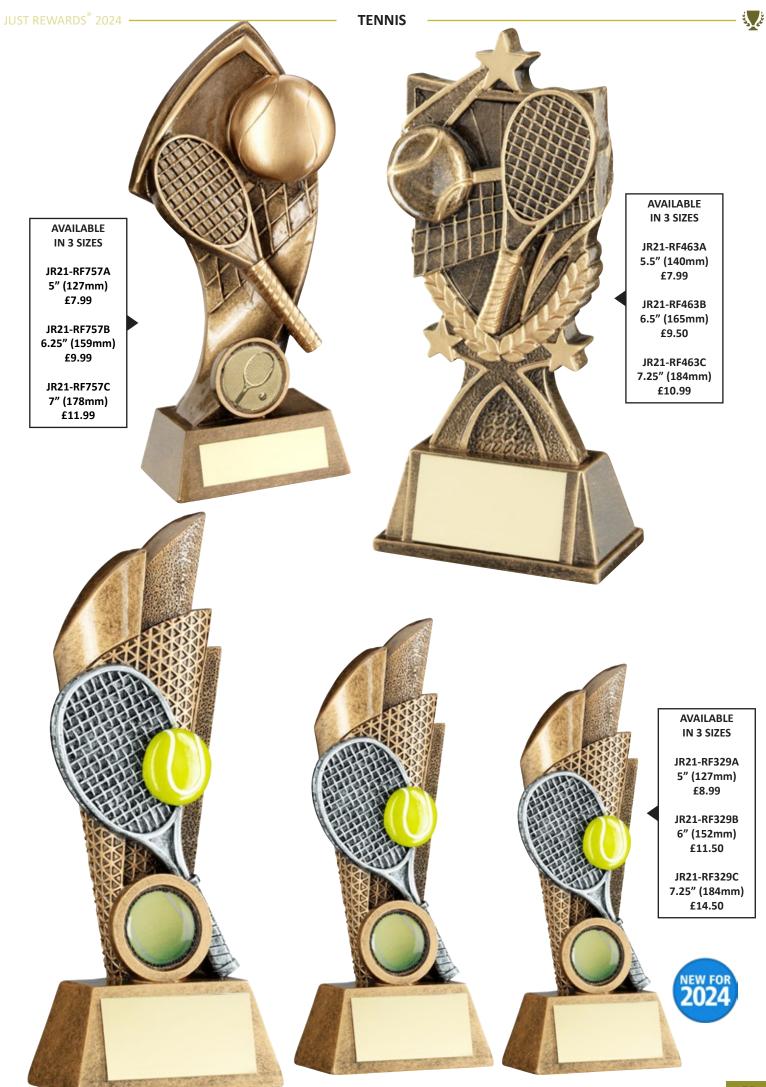

|        |  |  |
|-----------------------------------------------------|-------|---------|--------|--|--|
| JR16-TD359GA                                        | 6.5"  | (165mm) | £9.99  |  |  |
| JR16-TD359GB                                        | 7.25" | (184mm) | £11.50 |  |  |
| JR16-TD359GC                                        | 8"    | (203mm) | £12.99 |  |  |



is de



JR44-RF408



SCHOOL



i Li

JR44-RF801



JR44-RF803





ALL ABOVE SCHOOL AWARDS ARE 3.75" (95mm) - £6.99







قر ک



JUST REWARDS<sup>®</sup> 2024

SCHOOL

 $\mathbf{I}$ 





| DIEINI   |        | FEMALE |
|----------|--------|--------|
| DLE IN . | DIZEDI |        |
|          |        |        |

6" 7" 9"

| JR21-RF188A |
|-------------|
| JR21-RF188B |
| JR21-RF188C |

£10.50 £14.50 £22.50

is de





S.

**TENNIS** 



is de

| JR21-TD759GA | 6.5″  | (165mm) | £7.50 |
|--------------|-------|---------|-------|
| JR21-TD759GB | 7.25″ | (184mm) | £8.50 |
| JR21-TD759GC | 8"    | (203mm) | £9.50 |

S.C.



| AVAILABLE IN 3 | SIZES |         |        |
|----------------|-------|---------|--------|
| JR9-RF106A     | 6"    | (152mm) | £14.50 |
| JR9-RF106B     | 7.5"  | (191mm) | £18.99 |
| JR9-RF106C     | 8.75" | (222mm) | £21.99 |

AVAILABLE IN 3 SIZES - SUPPLIED WITH TENNIS INSERT

| JR21-TD459GA | 5.25" | (133mm) | £7.99 |
|--------------|-------|---------|-------|
| JR21-TD459GB | 5.5"  | (140mm) | £8.99 |
| JR21-TD459GC | 6"    | (152mm) | £9.99 |





|      |