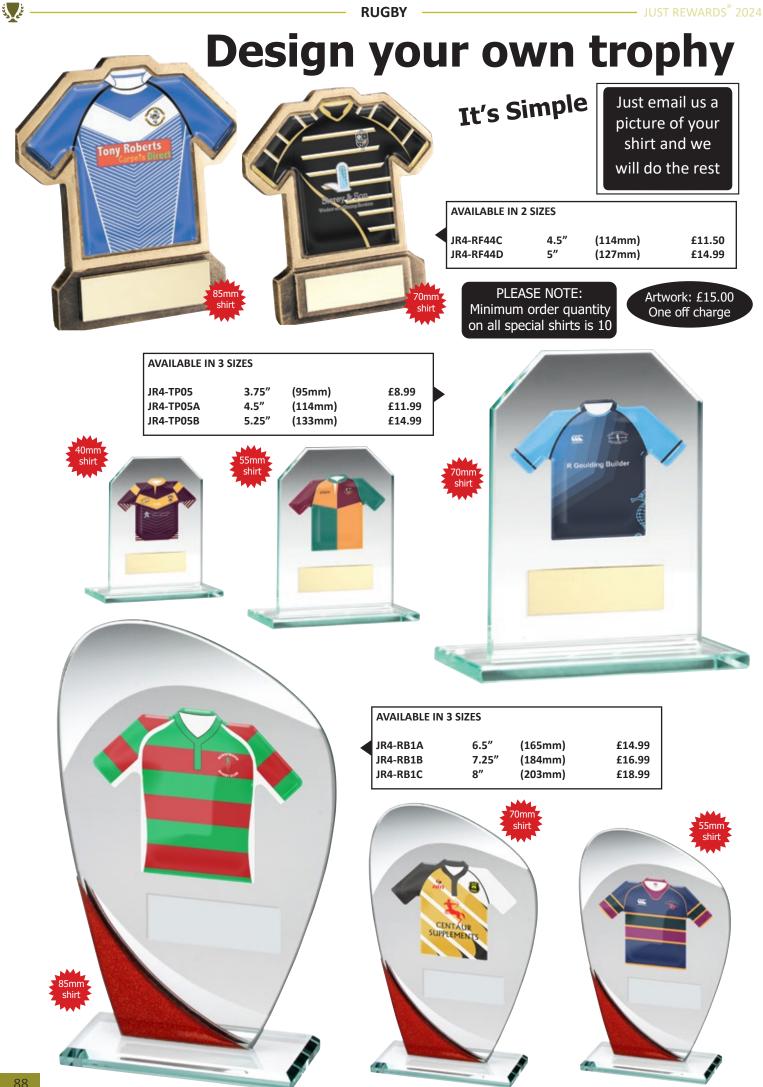

| 3 C          |             |           | AC            |           |               | <u>119</u> | /Conter                | its      |            |         | S.C                 |
|--------------|-------------|-----------|---------------|-----------|---------------|------------|------------------------|----------|------------|---------|---------------------|
| SPORT/O      | CATEGORY    | PREFIX    | PAGE(S)       | SPORT/C   | CATEGORY      | PREFIX     | PAGE(S)                | SPORT/   | CATEGORY   | PREFIX  | PAGE(S)             |
| Achieve      | ement       | JR19      | 184-185       | Football  |               | JR1        | 3-57                   | Paperw   | eights     | -       | 272-273             |
| Angling      | 5           | JR13      | 180-181       | Football  | (Female)      | JR1        | 18-20                  | Pool/Sr  | looker     | JR5     | 130-137             |
| Athletic     | s           | JR30      | 172-175       | Gaelic F  | football      | JR23       | 188-189                | Quaich   | 5          | -       | 263                 |
| Badges       |             | -         | 342-343       | Generic/N | Multi Awards  | JR9        | 206-217 + 262          | Rugby    |            | JR4     | 78-93               |
| Badmin       | ton         | JR26      | 190-191       | Glass Pl  | aques         | -          | 274-331                | Salvers  |            | JR41    | 258-259             |
| Basketb      | all         | JR15      | 164-167       | Glass Tr  | ophies        | JR17       | 218-221 + 271          | School   | Awards     | JR44    | 146-153             |
| Bespoke      | e Awards    | -         | 340-341       | Glasswa   | ire           | -          | 266-270                | Shields  | (Annual)   | JR39    | 332-333             |
| Boxing       |             | JR10      | 178-179       | Golf      |               | JR2        | 58-77                  | Shootin  | g          | JR24    | 204                 |
| Brass/A      | luminium    | -         | 339           | Graduat   | ion           | -          | 151                    | Silverw  | are        | -       | 262                 |
| Cards        |             | JR40      | 201           | Gymnas    | tics          | JR35       | 205                    | Squash   |            | JR33    | 194-195             |
| Clocks       |             | JR38      | 264-265       | Hockey    |               | JR18       | 168-171                |          |            |         | 53/75/151           |
| Cooking      | 3           | JR46      | 205           | Horse     |               | JR20       | 186-187                | Sublim   | ation      | JR25    | 181/185/            |
| Cricket      |             | JR6       | 94-107        | Keyring   | s             | -          | 343                    |          |            |         | 334-335/<br>348-349 |
| Dance        |             | JR12      | 108-121       | Laminat   | e Signs       | -          | 338                    | Swimm    | ing        | JR28    | 192-193             |
| Darts        |             | JR3       | 122-129       | Lawn Bo   | owls          | JR7        | 176-177                | Table T  | ennis      | JR36    | 196-197             |
| Dog          |             | JR32      | 204           | Martial   | Arts          | JR11       | 160-163                | Tankard  | ls (Glass) | -       | 266-267             |
| Domino       | es          | JR27      | 200           | Medal Ri  | bbons + Boxes | -          | 344-347                |          | ls (Metal) | -       | 263                 |
| Drama        |             | JR45      | 203           | Medals    |               | -          | 348-371                | Ten Pin  | × /        | JR14    | 182-183             |
| Econom       | y Awards    | JR34      | 222-241       | Music     |               | JR29       | 202                    | Tennis   |            | JR21    | 154-159             |
| Emoji F      | ·           | -         | 209           | Netball   |               | JR16       | 138-145                | Trophy   | Cups       | JR22    | 242-257             |
| -            | led Plaques | JR42      | 336-337       | Nickel    |               | JR61       | 260-261                | Volleyb  | -          | JR52    | 198-199             |
|              |             | 01112     |               | 1 (101101 | Duef          |            |                        | , one je |            |         |                     |
| Jet          |             |           |               |           | Prefi         |            | ey                     |          |            |         | Š.                  |
| PREFIX       | SPORT/CAT   | EGORY     | PAGE(S)       | PREFIX    | SPORT/CATEGO  | DRY 1      | PAGE(S)                | PREFIX   | SPORT/CATI | EGORY   | PAGE(S)             |
| JR1          | Football    |           | 3-57          | JR17      | Glass Trophi  | es 2       | 218-221 + 271          | JR32     | Dog        |         | 204                 |
| JR2          | Golf        |           | 58-77         | JR18      | Hockey        |            | 168-171                | JR33     | Squash     |         | 194-195             |
| JR3          | Darts       |           | 122-129       | JR19      | Achievement   | t          | 184-185                | JR34     | Economy    | Awards  | 222-241             |
| JR4          | Rugby       |           | 78-93         | JR20      | Horse         |            | 186-187                | JR35     | Gymnastic  |         | 205                 |
| JR5          | Pool/Snoo   | ker       | 130-137       | JR21      | Tennis        |            | 154-159                | JR36     | Table Ten  | nis     | 196-197             |
| JR6          | Cricket     |           | 94-107        | JR22      | Trophy Cups   |            | 242-257                | JR38     | Clocks     |         | 264-265             |
| JR7          | Lawn Bov    |           | 176-177       | JR23      | Gaelic Footb  |            | 188-189                | JR39     | Shields (A | Innual) | 332-333             |
| JR9          | Generic/Mul | ti Awards | 206-217 + 262 | JR24      | Shooting      |            | 204                    | JR40     | Cards      |         | 201                 |
| JR10         | Boxing      |           | 178-179       |           |               |            | 53/75/151/<br>181/185/ | JR41     | Salvers    |         | 258-259             |
| JR11         | Martial Ar  | ts        | 160-163       | JR25      | Sublimation   |            | 334-335/               | JR42     | Enamelled  | -       | 336-337             |
| JR12         | Dance       |           | 108-121       | ID Q (    | D 1 1         |            | 348-349                | JR44     | School Aw  | ards    | 146-153             |
| JR13         | Angling     |           | 180-181       | JR26      | Badminton     |            | 190-191                | JR45     | Drama      |         | 203                 |
| JR14         | Ten Pin     |           | 182-183       | JR27      | Dominoes      |            | 200                    | JR46     | Cooking    |         | 205                 |
| JR15<br>JR16 | Basketball  |           | 164-167       | JR28      | Swimming      |            | 192-193                | JR52     | Volleyball |         | 198-199             |
| IKIA         | Netball     |           | 138-145       | JR29      | Music         |            | 202                    | JR61     | Nickel     |         | 260-261             |