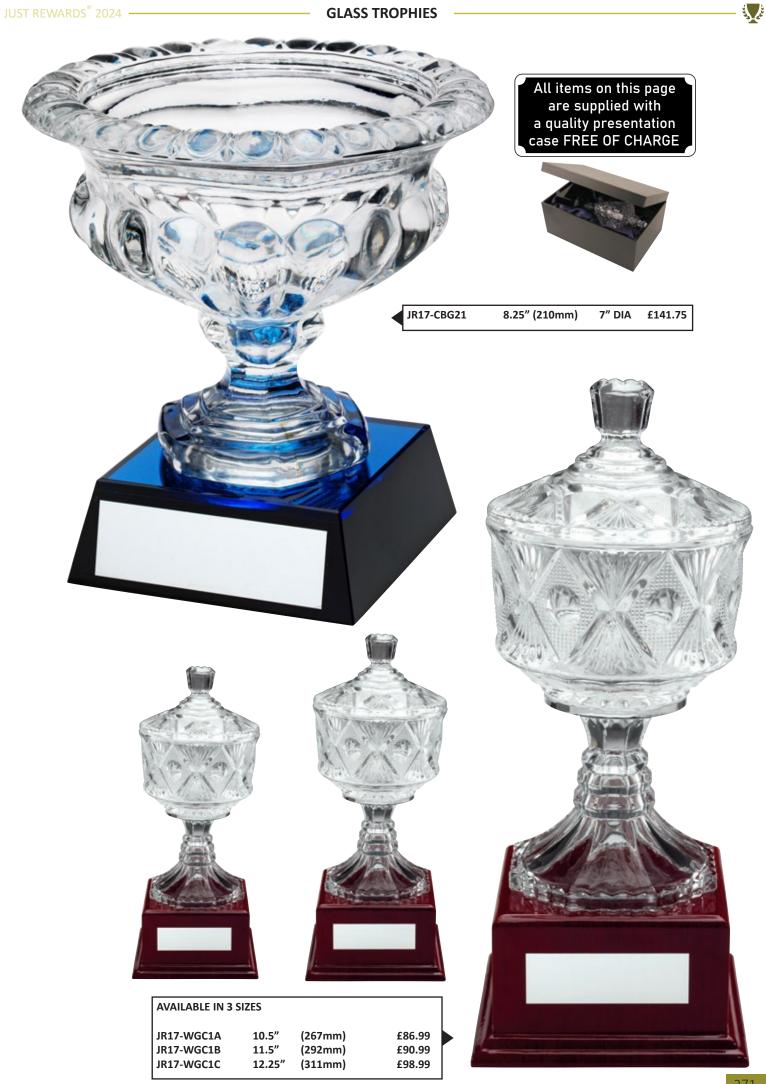

| 3 C          |             |           | AC            |           |               | <u>119</u> | /Conter                | its      |            |         | S.C                 |
|--------------|-------------|-----------|---------------|-----------|---------------|------------|------------------------|----------|------------|---------|---------------------|
| SPORT/O      | CATEGORY    | PREFIX    | PAGE(S)       | SPORT/C   | CATEGORY      | PREFIX     | PAGE(S)                | SPORT/   | CATEGORY   | PREFIX  | PAGE(S)             |
| Achieve      | ement       | JR19      | 184-185       | Football  |               | JR1        | 3-57                   | Paperw   | eights     | -       | 272-273             |
| Angling      | 5           | JR13      | 180-181       | Football  | (Female)      | JR1        | 18-20                  | Pool/Sr  | looker     | JR5     | 130-137             |
| Athletic     | s           | JR30      | 172-175       | Gaelic F  | football      | JR23       | 188-189                | Quaich   | 5          | -       | 263                 |
| Badges       |             | -         | 342-343       | Generic/N | Multi Awards  | JR9        | 206-217 + 262          | Rugby    |            | JR4     | 78-93               |
| Badmin       | ton         | JR26      | 190-191       | Glass Pl  | aques         | -          | 274-331                | Salvers  |            | JR41    | 258-259             |
| Basketb      | all         | JR15      | 164-167       | Glass Tr  | ophies        | JR17       | 218-221 + 271          | School   | Awards     | JR44    | 146-153             |
| Bespoke      | e Awards    | -         | 340-341       | Glasswa   | ire           | -          | 266-270                | Shields  | (Annual)   | JR39    | 332-333             |
| Boxing       |             | JR10      | 178-179       | Golf      |               | JR2        | 58-77                  | Shootin  | g          | JR24    | 204                 |
| Brass/A      | luminium    | -         | 339           | Graduat   | ion           | -          | 151                    | Silverw  | are        | -       | 262                 |
| Cards        |             | JR40      | 201           | Gymnas    | tics          | JR35       | 205                    | Squash   |            | JR33    | 194-195             |
| Clocks       |             | JR38      | 264-265       | Hockey    |               | JR18       | 168-171                |          |            |         | 53/75/151           |
| Cooking      | 3           | JR46      | 205           | Horse     |               | JR20       | 186-187                | Sublim   | ation      | JR25    | 181/185/            |
| Cricket      |             | JR6       | 94-107        | Keyring   | s             | -          | 343                    |          |            |         | 334-335/<br>348-349 |
| Dance        |             | JR12      | 108-121       | Laminat   | e Signs       | -          | 338                    | Swimm    | ing        | JR28    | 192-193             |
| Darts        |             | JR3       | 122-129       | Lawn Bo   | owls          | JR7        | 176-177                | Table T  | ennis      | JR36    | 196-197             |
| Dog          |             | JR32      | 204           | Martial   | Arts          | JR11       | 160-163                | Tankard  | ls (Glass) | -       | 266-267             |
| Domino       | es          | JR27      | 200           | Medal Ri  | bbons + Boxes | -          | 344-347                |          | ls (Metal) | -       | 263                 |
| Drama        |             | JR45      | 203           | Medals    |               | -          | 348-371                | Ten Pin  | × /        | JR14    | 182-183             |
| Econom       | y Awards    | JR34      | 222-241       | Music     |               | JR29       | 202                    | Tennis   |            | JR21    | 154-159             |
| Emoji F      | ·           | -         | 209           | Netball   |               | JR16       | 138-145                | Trophy   | Cups       | JR22    | 242-257             |
| -            | led Plaques | JR42      | 336-337       | Nickel    |               | JR61       | 260-261                | Volleyb  | -          | JR52    | 198-199             |
|              |             | 01112     |               | 1 (101101 | Duef          |            |                        | , one je |            |         |                     |
| Jet          |             |           |               |           | Prefi         |            | ey                     |          |            |         | Š.                  |
| PREFIX       | SPORT/CAT   | EGORY     | PAGE(S)       | PREFIX    | SPORT/CATEGO  | DRY 1      | PAGE(S)                | PREFIX   | SPORT/CATI | EGORY   | PAGE(S)             |
| JR1          | Football    |           | 3-57          | JR17      | Glass Trophi  | es 2       | 218-221 + 271          | JR32     | Dog        |         | 204                 |
| JR2          | Golf        |           | 58-77         | JR18      | Hockey        |            | 168-171                | JR33     | Squash     |         | 194-195             |
| JR3          | Darts       |           | 122-129       | JR19      | Achievement   | t          | 184-185                | JR34     | Economy    | Awards  | 222-241             |
| JR4          | Rugby       |           | 78-93         | JR20      | Horse         |            | 186-187                | JR35     | Gymnastic  |         | 205                 |
| JR5          | Pool/Snoo   | ker       | 130-137       | JR21      | Tennis        |            | 154-159                | JR36     | Table Ten  | nis     | 196-197             |
| JR6          | Cricket     |           | 94-107        | JR22      | Trophy Cups   |            | 242-257                | JR38     | Clocks     |         | 264-265             |
| JR7          | Lawn Bov    |           | 176-177       | JR23      | Gaelic Footb  |            | 188-189                | JR39     | Shields (A | Innual) | 332-333             |
| JR9          | Generic/Mul | ti Awards | 206-217 + 262 | JR24      | Shooting      |            | 204                    | JR40     | Cards      |         | 201                 |
| JR10         | Boxing      |           | 178-179       |           |               |            | 53/75/151/<br>181/185/ | JR41     | Salvers    |         | 258-259             |
| JR11         | Martial Ar  | ts        | 160-163       | JR25      | Sublimation   |            | 334-335/               | JR42     | Enamelled  | -       | 336-337             |
| JR12         | Dance       |           | 108-121       | ID Q (    | D 1 1         |            | 348-349                | JR44     | School Aw  | ards    | 146-153             |
| JR13         | Angling     |           | 180-181       | JR26      | Badminton     |            | 190-191                | JR45     | Drama      |         | 203                 |
| JR14         | Ten Pin     |           | 182-183       | JR27      | Dominoes      |            | 200                    | JR46     | Cooking    |         | 205                 |
| JR15<br>JR16 | Basketball  |           | 164-167       | JR28      | Swimming      |            | 192-193                | JR52     | Volleyball |         | 198-199             |
| IKIA         | Netball     |           | 138-145       | JR29      | Music         |            | 202                    | JR61     | Nickel     |         | 260-261             |