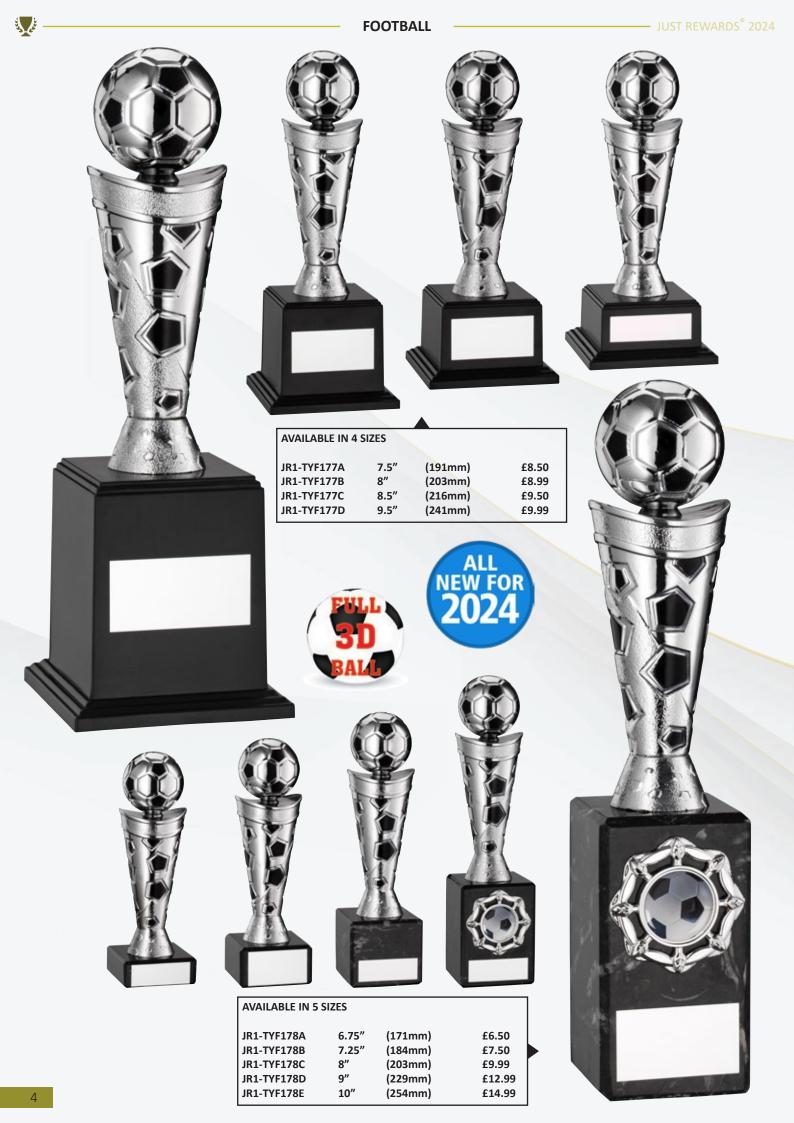

## Heavyweight NEW gunmetal finish

AVAILABLE IN 3 SIZES

R1-FP04A R1-FP04B R1-FP04C (191mm) (229mm) (279mm)

£9.50 £12.99 £17.99

3

| JST REWARDS <sup>®</sup> 2024 |                                                        | FOOTBALL                                        |                          |                                                                                                                                                                                                                                                                                                                                                                                                                                                                                                                                                                                                                                                                                                                                                                                                                                                                                                                                                                                                                                                                                                                                                                                                                                                                                                                                                                                                                                                                                                                                                                                                                                                                                                                                                                                                                                                                                                                                                                                                                                                                                                                                |
|-------------------------------|--------------------------------------------------------|-------------------------------------------------|--------------------------|--------------------------------------------------------------------------------------------------------------------------------------------------------------------------------------------------------------------------------------------------------------------------------------------------------------------------------------------------------------------------------------------------------------------------------------------------------------------------------------------------------------------------------------------------------------------------------------------------------------------------------------------------------------------------------------------------------------------------------------------------------------------------------------------------------------------------------------------------------------------------------------------------------------------------------------------------------------------------------------------------------------------------------------------------------------------------------------------------------------------------------------------------------------------------------------------------------------------------------------------------------------------------------------------------------------------------------------------------------------------------------------------------------------------------------------------------------------------------------------------------------------------------------------------------------------------------------------------------------------------------------------------------------------------------------------------------------------------------------------------------------------------------------------------------------------------------------------------------------------------------------------------------------------------------------------------------------------------------------------------------------------------------------------------------------------------------------------------------------------------------------|
|                               |                                                        |                                                 |                          |                                                                                                                                                                                                                                                                                                                                                                                                                                                                                                                                                                                                                                                                                                                                                                                                                                                                                                                                                                                                                                                                                                                                                                                                                                                                                                                                                                                                                                                                                                                                                                                                                                                                                                                                                                                                                                                                                                                                                                                                                                                                                                                                |
|                               | AVAILABLE IN 4 SIZES                                   |                                                 |                          |                                                                                                                                                                                                                                                                                                                                                                                                                                                                                                                                                                                                                                                                                                                                                                                                                                                                                                                                                                                                                                                                                                                                                                                                                                                                                                                                                                                                                                                                                                                                                                                                                                                                                                                                                                                                                                                                                                                                                                                                                                                                                                                                |
|                               | JR1-TYF109A 7.5"<br>JR1-TYF109B 8"<br>JR1-TYF109C 8.5" | (191mm) £9.50<br>(203mm) £9.99<br>(216mm) £10.5 |                          |                                                                                                                                                                                                                                                                                                                                                                                                                                                                                                                                                                                                                                                                                                                                                                                                                                                                                                                                                                                                                                                                                                                                                                                                                                                                                                                                                                                                                                                                                                                                                                                                                                                                                                                                                                                                                                                                                                                                                                                                                                                                                                                                |
|                               | JR1-TYF109D 9.5"                                       | (241mm) £10.9                                   |                          |                                                                                                                                                                                                                                                                                                                                                                                                                                                                                                                                                                                                                                                                                                                                                                                                                                                                                                                                                                                                                                                                                                                                                                                                                                                                                                                                                                                                                                                                                                                                                                                                                                                                                                                                                                                                                                                                                                                                                                                                                                                                                                                                |
|                               | EULL<br>3D<br>BALL                                     | ALL<br>NEW FOR<br>2024                          |                          |                                                                                                                                                                                                                                                                                                                                                                                                                                                                                                                                                                                                                                                                                                                                                                                                                                                                                                                                                                                                                                                                                                                                                                                                                                                                                                                                                                                                                                                                                                                                                                                                                                                                                                                                                                                                                                                                                                                                                                                                                                                                                                                                |
|                               |                                                        |                                                 |                          | Contraction of the second seco |
|                               |                                                        |                                                 |                          |                                                                                                                                                                                                                                                                                                                                                                                                                                                                                                                                                                                                                                                                                                                                                                                                                                                                                                                                                                                                                                                                                                                                                                                                                                                                                                                                                                                                                                                                                                                                                                                                                                                                                                                                                                                                                                                                                                                                                                                                                                                                                                                                |
|                               | X                                                      |                                                 |                          |                                                                                                                                                                                                                                                                                                                                                                                                                                                                                                                                                                                                                                                                                                                                                                                                                                                                                                                                                                                                                                                                                                                                                                                                                                                                                                                                                                                                                                                                                                                                                                                                                                                                                                                                                                                                                                                                                                                                                                                                                                                                                                                                |
|                               |                                                        |                                                 |                          |                                                                                                                                                                                                                                                                                                                                                                                                                                                                                                                                                                                                                                                                                                                                                                                                                                                                                                                                                                                                                                                                                                                                                                                                                                                                                                                                                                                                                                                                                                                                                                                                                                                                                                                                                                                                                                                                                                                                                                                                                                                                                                                                |
|                               | AVAILABLE IN 5 S                                       | 6.75" (171mm)                                   | £6.50                    |                                                                                                                                                                                                                                                                                                                                                                                                                                                                                                                                                                                                                                                                                                                                                                                                                                                                                                                                                                                                                                                                                                                                                                                                                                                                                                                                                                                                                                                                                                                                                                                                                                                                                                                                                                                                                                                                                                                                                                                                                                                                                                                                |
|                               | JR1-TYF100B<br>JR1-TYF100C<br>JR1-TYF100C              | 7.25" (184mm)<br>8" (203mm)<br>9" (229mm)       | £7.50<br>£9.99<br>£12.99 |                                                                                                                                                                                                                                                                                                                                                                                                                                                                                                                                                                                                                                                                                                                                                                                                                                                                                                                                                                                                                                                                                                                                                                                                                                                                                                                                                                                                                                                                                                                                                                                                                                                                                                                                                                                                                                                                                                                                                                                                                                                                                                                                |
|                               | JR1-TYF100D<br>JR1-TYF100E                             | 10" (254mm)                                     | £12.99<br>£14.99         | 5                                                                                                                                                                                                                                                                                                                                                                                                                                                                                                                                                                                                                                                                                                                                                                                                                                                                                                                                                                                                                                                                                                                                                                                                                                                                                                                                                                                                                                                                                                                                                                                                                                                                                                                                                                                                                                                                                                                                                                                                                                                                                                                              |