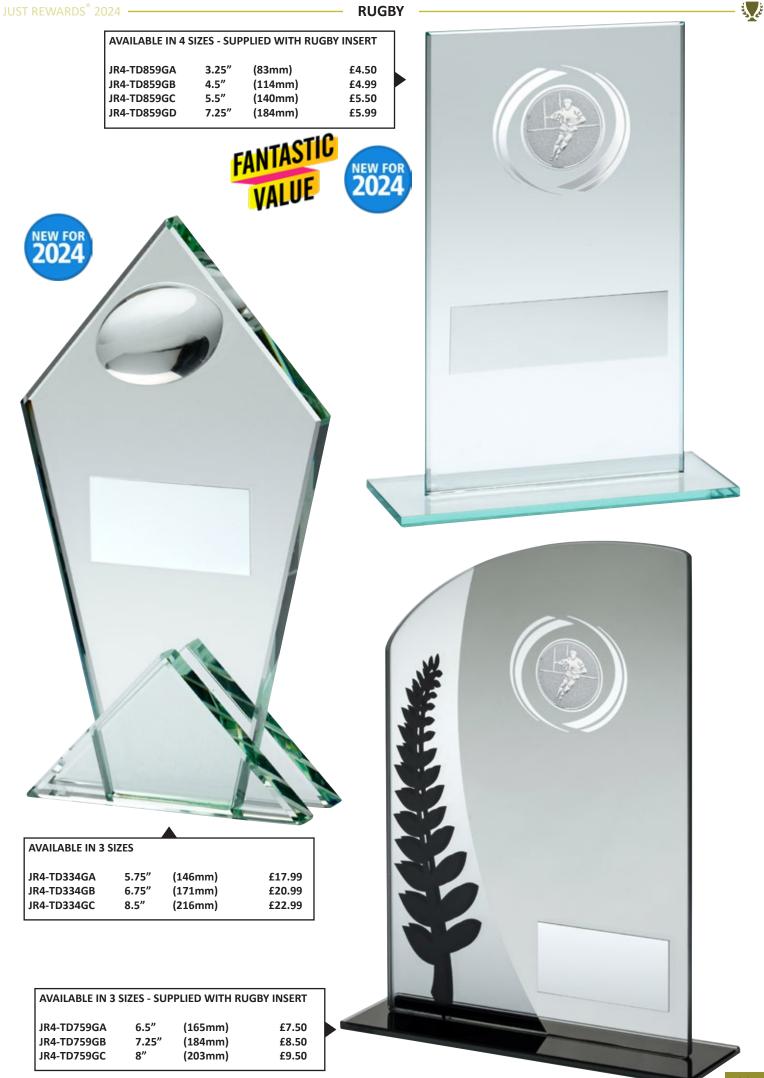

|
|------|
| JGBY |

| 31 15 |
|-------|
| N     |
| -     |
|       |
| _     |

| AVAILABLE IN 3 | SIZES |         |        |
|----------------|-------|---------|--------|
| JR4-RF319A     | 4.75" | (121mm) | £9.99  |
| JR4-RF319B     | 6"    | (152mm) | £12.50 |
| JR4-RF319C     | 7.25" | (184mm) | £17.50 |



## AVAILABLE IN 3 SIZES

| JR4-RF564A | 5.25" | (133mm) | £8.99  |
|------------|-------|---------|--------|
| JR4-RF564B | 6.25" | (159mm) | £11.99 |
| JR4-RF564C | 7.25″ | (184mm) | £13.99 |

| AVAILABLE IN 3 SIZES |       |         |        |  |
|----------------------|-------|---------|--------|--|
| JR4-RF784A           | 4.25" | (108mm) | £6.99  |  |
| JR4-RF784B           | 5"    | (127mm) | £9.99  |  |
| JR4-RF784C           | 5.75" | (146mm) | £11.99 |  |





















RUGBY



نلي لينا من لي لينا

| <b>V</b>