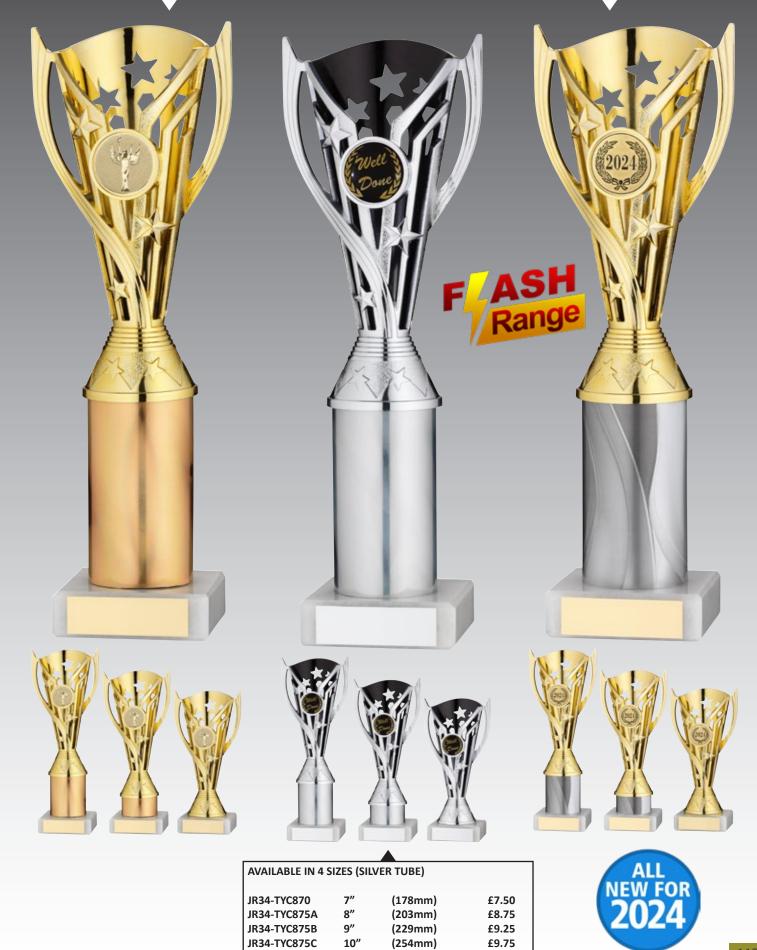

|                                                          |                              | ,                              |                              |                    |                       |                  |
|----------------------------------------------------------|------------------------------|--------------------------------|------------------------------|--------------------|-----------------------|------------------|
| AVAILABLE IN 5 SIZES (SILVER/BLUE)                       |                              |                                | AVAILABLE IN                 | 5 SIZES (SILVER/P  | PINK)                 |                  |
| JR34-TYC958A 6.75" (171mm)<br>JR34-TYC958B 7.25" (184mm) | £6.99<br>£7.99               | NEW FOR                        | JR34-TYC998/<br>JR34-TYC998/ |                    | .71mm)                | £6.99<br>£7.99   |
| JR34-TYC958C 8" (203mm)                                  | £10.75                       | 2024                           | JR34-TYC9980                 | 2 8" (2            | .84mm)<br>.03mm)      | £10.75           |
| JR34-TYC958D 9" (229mm)<br>JR34-TYC958E 10" (254mm)      | £12.75<br>£14.75             | LULT                           | JR34-TYC998I<br>JR34-TYC998I |                    | 29mm)<br>54mm)        | £12.75<br>£14.75 |
|                                                          |                              |                                |                              | · (_               |                       | 21170            |
|                                                          |                              |                                |                              |                    |                       |                  |
|                                                          |                              |                                |                              |                    |                       |                  |
|                                                          |                              |                                |                              |                    |                       |                  |
|                                                          |                              |                                |                              |                    |                       | /                |
|                                                          |                              |                                |                              |                    |                       | 1                |
|                                                          | V                            |                                | 1                            |                    | <b>X</b> /            | 1                |
| ar die be                                                |                              |                                | /                            |                    | and the second second | 1                |
|                                                          |                              |                                | /                            | 20                 | 24 8                  | /                |
|                                                          |                              | S 3 A                          | /                            |                    |                       |                  |
|                                                          |                              |                                |                              |                    | 11                    |                  |
|                                                          |                              |                                |                              |                    |                       |                  |
|                                                          |                              |                                |                              | K                  | 5                     |                  |
| V V                                                      |                              |                                |                              | Į.                 |                       |                  |
|                                                          |                              |                                |                              |                    | 1A                    |                  |
|                                                          |                              | 1 min                          |                              |                    | IIII                  |                  |
|                                                          |                              |                                |                              |                    | IIIII                 |                  |
| State of the state of the                                |                              |                                |                              | 11.087             | 15                    |                  |
|                                                          |                              |                                |                              |                    |                       |                  |
|                                                          |                              |                                |                              |                    |                       |                  |
|                                                          |                              |                                |                              |                    | Service State         |                  |
| _                                                        |                              |                                |                              |                    |                       |                  |
|                                                          |                              |                                |                              |                    | 3                     |                  |
|                                                          |                              | COLUMN STREET                  |                              | Contraction of the |                       |                  |
|                                                          |                              |                                |                              | Constant of        |                       |                  |
|                                                          |                              |                                |                              |                    |                       |                  |
|                                                          |                              | *                              |                              | 54                 |                       |                  |
|                                                          | )                            |                                |                              |                    |                       |                  |
|                                                          |                              |                                |                              | -                  |                       |                  |
|                                                          |                              |                                |                              |                    |                       |                  |
|                                                          |                              |                                | 1                            |                    |                       | M                |
|                                                          |                              |                                |                              |                    |                       | <u></u>          |
|                                                          | 1 🦷                          |                                |                              | 14 14              |                       |                  |
|                                                          |                              |                                |                              |                    |                       |                  |
|                                                          |                              |                                |                              |                    |                       |                  |
|                                                          | AVAILABLE IN 5               | SIZES (GOLD/BLACK)             |                              | $\mathbb{C}A$      | DI                    |                  |
|                                                          | JR34-TYC948A<br>JR34-TYC948B | 6.75" (171mm)<br>7.25" (184mm) | £6.99<br>£7.99               | N                  |                       |                  |
|                                                          | JR34-TYC948C                 | 8" (203mm)                     | £10.75                       | * K                | ANG                   | 1 🖈 🗌            |
|                                                          | JR34-TYC948D                 | 9" (229mm)                     | £12.75                       |                    |                       |                  |