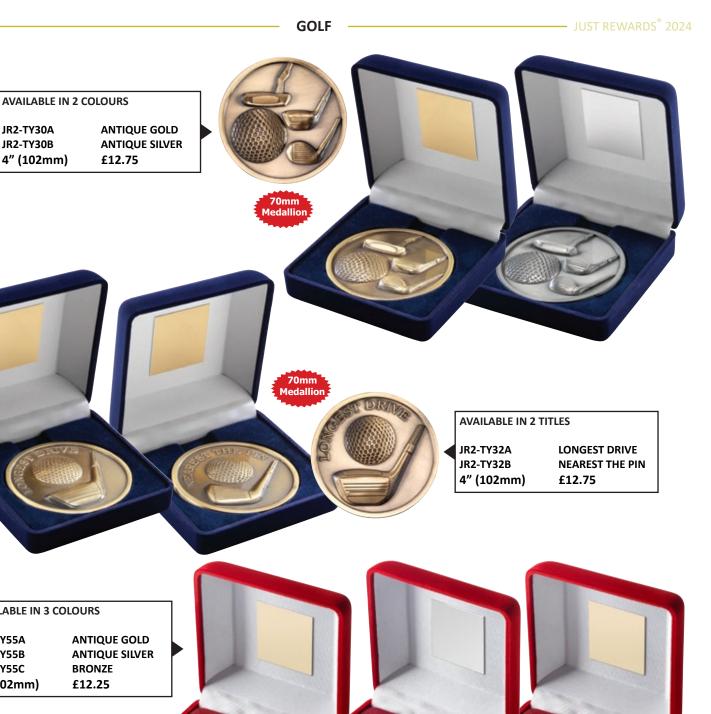

is de

NETBALL

| AVAILABLE IN 3 SIZES - SUPPLIED WITH NETBALL INSERT |       |         |        |  |  |
|-----------------------------------------------------|-------|---------|--------|--|--|
| JR16-TD359GA                                        | 6.5"  | (165mm) | £9.99  |  |  |
| JR16-TD359GB                                        | 7.25" | (184mm) | £11.50 |  |  |
| JR16-TD359GC                                        | 8"    | (203mm) | £12.99 |  |  |