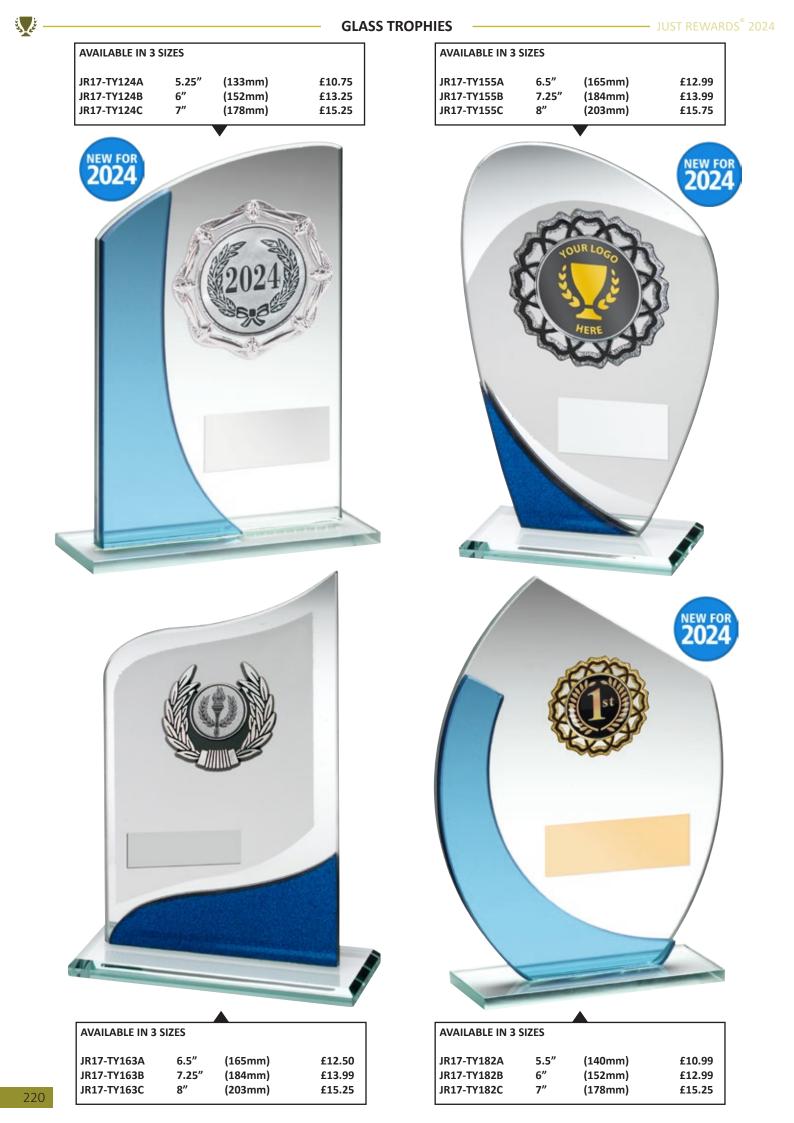

| 3 C          |             |           | AC            |           |               | <u>119</u> | /Conter                | its      |            |         | S.C                 |
|--------------|-------------|-----------|---------------|-----------|---------------|------------|------------------------|----------|------------|---------|---------------------|
| SPORT/O      | CATEGORY    | PREFIX    | PAGE(S)       | SPORT/C   | CATEGORY      | PREFIX     | PAGE(S)                | SPORT/   | CATEGORY   | PREFIX  | PAGE(S)             |
| Achieve      | ement       | JR19      | 184-185       | Football  |               | JR1        | 3-57                   | Paperw   | eights     | -       | 272-273             |
| Angling      | 5           | JR13      | 180-181       | Football  | (Female)      | JR1        | 18-20                  | Pool/Sr  | looker     | JR5     | 130-137             |
| Athletic     | s           | JR30      | 172-175       | Gaelic F  | football      | JR23       | 188-189                | Quaich   | 5          | -       | 263                 |
| Badges       |             | -         | 342-343       | Generic/N | Multi Awards  | JR9        | 206-217 + 262          | Rugby    |            | JR4     | 78-93               |
| Badmin       | ton         | JR26      | 190-191       | Glass Pl  | aques         | -          | 274-331                | Salvers  |            | JR41    | 258-259             |
| Basketb      | all         | JR15      | 164-167       | Glass Tr  | ophies        | JR17       | 218-221 + 271          | School   | Awards     | JR44    | 146-153             |
| Bespoke      | e Awards    | -         | 340-341       | Glasswa   | ire           | -          | 266-270                | Shields  | (Annual)   | JR39    | 332-333             |
| Boxing       |             | JR10      | 178-179       | Golf      |               | JR2        | 58-77                  | Shootin  | g          | JR24    | 204                 |
| Brass/A      | luminium    | -         | 339           | Graduat   | ion           | -          | 151                    | Silverw  | are        | -       | 262                 |
| Cards        |             | JR40      | 201           | Gymnas    | tics          | JR35       | 205                    | Squash   |            | JR33    | 194-195             |
| Clocks       |             | JR38      | 264-265       | Hockey    |               | JR18       | 168-171                |          |            |         | 53/75/151           |
| Cooking      | 3           | JR46      | 205           | Horse     |               | JR20       | 186-187                | Sublim   | ation      | JR25    | 181/185/            |
| Cricket      |             | JR6       | 94-107        | Keyring   | s             | -          | 343                    |          |            |         | 334-335/<br>348-349 |
| Dance        |             | JR12      | 108-121       | Laminat   | e Signs       | -          | 338                    | Swimm    | ing        | JR28    | 192-193             |
| Darts        |             | JR3       | 122-129       | Lawn Bo   | owls          | JR7        | 176-177                | Table T  | ennis      | JR36    | 196-197             |
| Dog          |             | JR32      | 204           | Martial   | Arts          | JR11       | 160-163                | Tankard  | ls (Glass) | -       | 266-267             |
| Domino       | es          | JR27      | 200           | Medal Ri  | bbons + Boxes | -          | 344-347                |          | ls (Metal) | -       | 263                 |
| Drama        |             | JR45      | 203           | Medals    |               | -          | 348-371                | Ten Pin  | × /        | JR14    | 182-183             |
| Econom       | y Awards    | JR34      | 222-241       | Music     |               | JR29       | 202                    | Tennis   |            | JR21    | 154-159             |
| Emoji F      | ·           | -         | 209           | Netball   |               | JR16       | 138-145                | Trophy   | Cups       | JR22    | 242-257             |
| -            | led Plaques | JR42      | 336-337       | Nickel    |               | JR61       | 260-261                | Volleyb  | -          | JR52    | 198-199             |
|              |             | 01112     |               | 1 (101101 | Duef          |            |                        | , one je |            |         |                     |
| Jet          |             |           |               |           | Prefi         |            | ey                     |          |            |         | Š.                  |
| PREFIX       | SPORT/CAT   | EGORY     | PAGE(S)       | PREFIX    | SPORT/CATEGO  | DRY 1      | PAGE(S)                | PREFIX   | SPORT/CATI | EGORY   | PAGE(S)             |
| JR1          | Football    |           | 3-57          | JR17      | Glass Trophi  | es 2       | 218-221 + 271          | JR32     | Dog        |         | 204                 |
| JR2          | Golf        |           | 58-77         | JR18      | Hockey        |            | 168-171                | JR33     | Squash     |         | 194-195             |
| JR3          | Darts       |           | 122-129       | JR19      | Achievement   | t          | 184-185                | JR34     | Economy    | Awards  | 222-241             |
| JR4          | Rugby       |           | 78-93         | JR20      | Horse         |            | 186-187                | JR35     | Gymnastic  |         | 205                 |
| JR5          | Pool/Snoo   | ker       | 130-137       | JR21      | Tennis        |            | 154-159                | JR36     | Table Ten  | nis     | 196-197             |
| JR6          | Cricket     |           | 94-107        | JR22      | Trophy Cups   |            | 242-257                | JR38     | Clocks     |         | 264-265             |
| JR7          | Lawn Bov    |           | 176-177       | JR23      | Gaelic Footb  |            | 188-189                | JR39     | Shields (A | Innual) | 332-333             |
| JR9          | Generic/Mul | ti Awards | 206-217 + 262 | JR24      | Shooting      |            | 204                    | JR40     | Cards      |         | 201                 |
| JR10         | Boxing      |           | 178-179       |           |               |            | 53/75/151/<br>181/185/ | JR41     | Salvers    |         | 258-259             |
| JR11         | Martial Ar  | ts        | 160-163       | JR25      | Sublimation   |            | 334-335/               | JR42     | Enamelled  | -       | 336-337             |
| JR12         | Dance       |           | 108-121       | ID Q (    | D 1 1         |            | 348-349                | JR44     | School Aw  | ards    | 146-153             |
| JR13         | Angling     |           | 180-181       | JR26      | Badminton     |            | 190-191                | JR45     | Drama      |         | 203                 |
| JR14         | Ten Pin     |           | 182-183       | JR27      | Dominoes      |            | 200                    | JR46     | Cooking    |         | 205                 |
| JR15<br>JR16 | Basketball  |           | 164-167       | JR28      | Swimming      |            | 192-193                | JR52     | Volleyball |         | 198-199             |
| IKIA         | Netball     |           | 138-145       | JR29      | Music         |            | 202                    | JR61     | Nickel     |         | 260-261             |