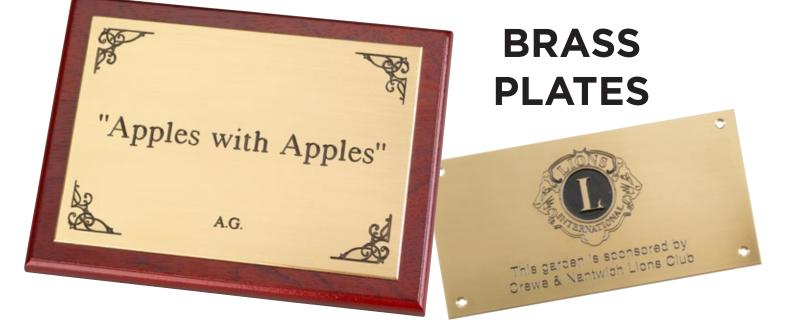

| BRUSHED GOLD PLAQUE<br>WITH BLACK ENGRAVING   | WHITE PLAQUE<br>WITH BLACK ENGRAVING  | MATT SILVER PLAQUE<br>WITH BLACK ENGRAVING |
| Max siz                                       | e - 570 x                             | 430mm                                      |
|                                               |                                       | 2"                                         |
| Aiden                                         | Alliance<br>Health<br>Bringing health | care                                       |
| Can bo                                        | Exit for                              | Fire In Loving men                         |

ergency

in operation

use only

Can be easily made into a badge

6-----



of our

dear dad

assembly

point

RC

نې مېرې



### ANODISED ALUMINIUM

Had I the heavens' embroidered cloths, Enwrought with golden and silver light, The blue and the dim and the dark cloths Of night and light and the half light, I would spread the cloths under your feet: But I, being poor, have only my dreams; I have spread my dreams under your feet; Tread softly because you tread on my dreams.

W.B. Mats (1865-1939)

FOREVER IN THE HEARTS OF ALL YOUR FAMILY AND FRIENDS

 $\bigcirc$ 



GIRTON SAILING CLUB Pursuit Series Champion

Max size - 570 x 430mm

Price on application

فخر کی





JUST REWARDS<sup>®</sup> 2024

| METAL BADGE IN 4 COLOURS<br>(HEAD BOY)       METAL BADGE IN 4 COLOURS<br>(HEAD GIRL)       METAL BADGE IN 4 COLOURS<br>(DEPUTY HEAD BOY)       METAL BADGE IN 4<br>(DEPUTY HEAD BOY)               | I