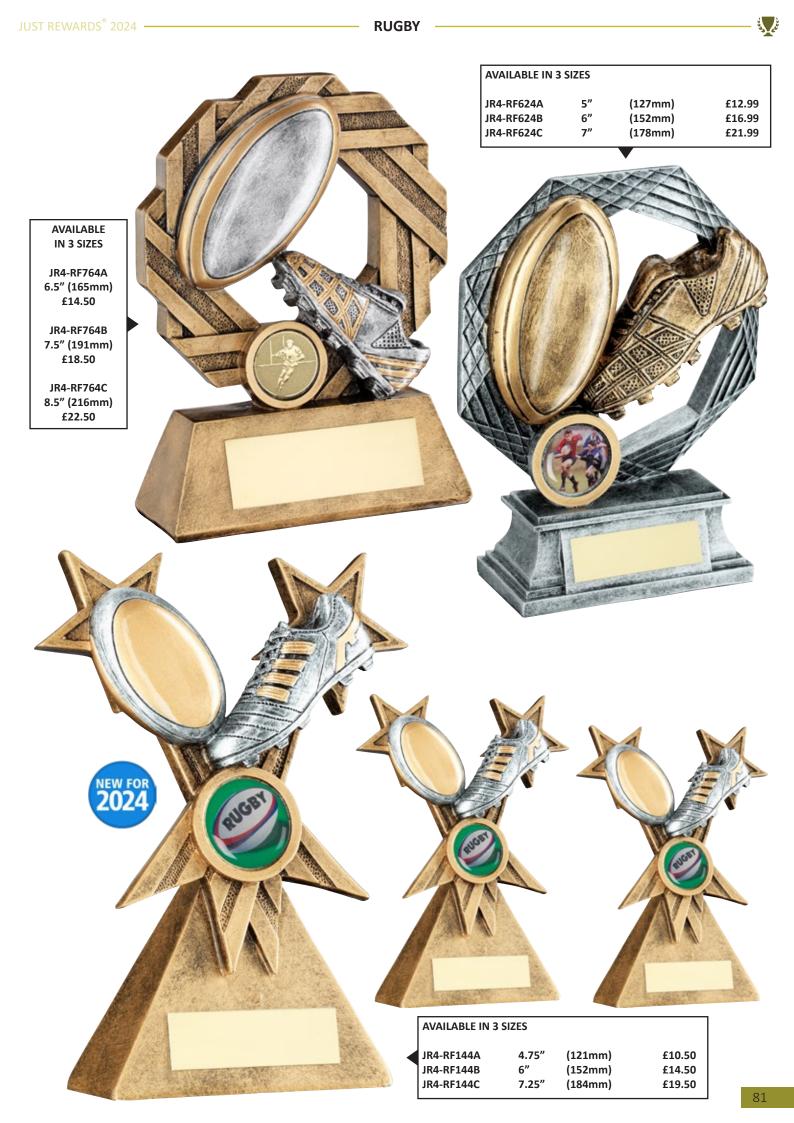

| 19.3 - 1 <u>8</u> .4                                        |                                                       |                            |                       |
|                                                                     | AVAILABI<br>JR4-RF13<br>JR4-RF13<br>JR4-RF13 | 4B 7.5"                                                     | (152mm)<br>(191mm)<br>(235mm)                         | £11.99<br>£17.99<br>£26.99 | NEW FOR               |
|                                                                     |                                              |                                                             |                                                       |                            | 70                    |

THE OPPOSIT







| JUST REWARDS <sup>®</sup> 2024 | RUGBY                                                                                                                                                                                                                                                                                                     |
|--------------------------------|-----------------------------------------------------------------------------------------------------------------------------------------------------------------------------------------------------------------------------------------------------------------------------------------------------------|
| FULL 3E<br>RUGBY BA            |