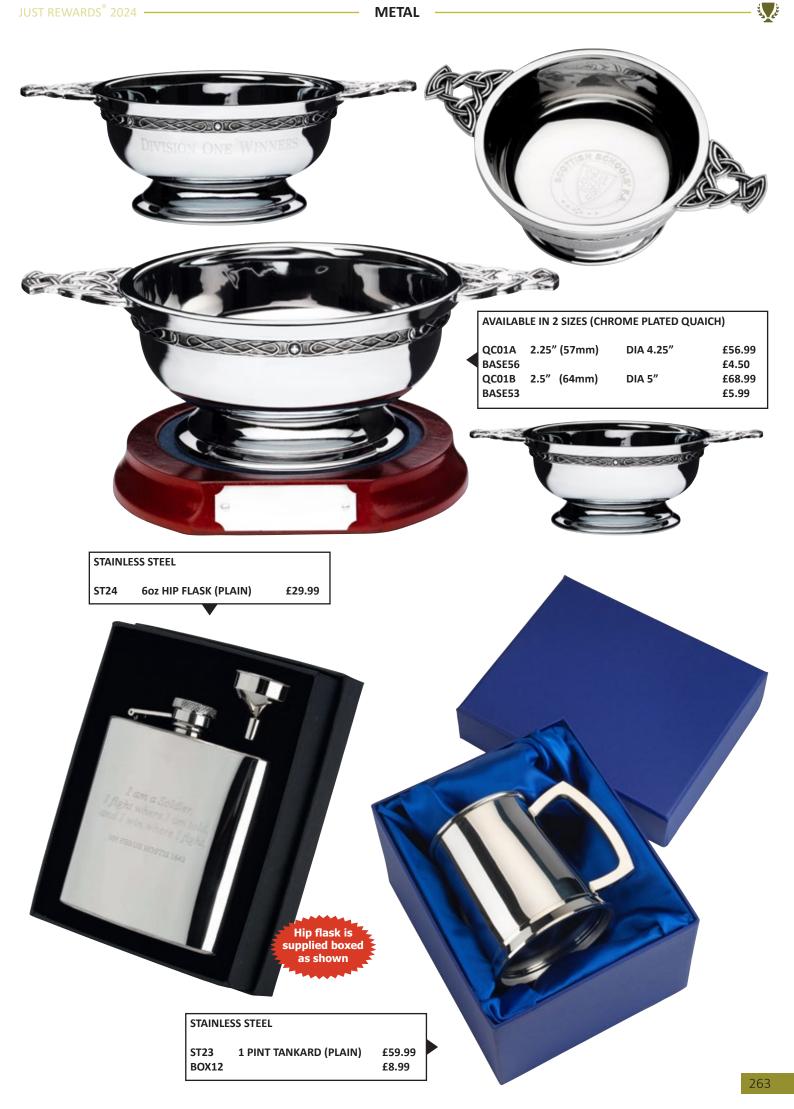

-----------------------------------|------------------------------------------------------------------------------------------------------|-------------------|
| AVAILABLE IN 3 SIZES<br>SC85 8.5" (216mm)<br>SC130 13" (330mm)<br>SC130 13" (330mm) | f249.99<br>f399.99<br>f499.99                                                                        |                                                                                                      | MADE IN<br>THE UK |
| <image/>                                                                            | AVAILABLE<br>IN 2 SIZES<br>JR9-TY66A<br>6" (152mm)<br>£31.99<br>JR9-TY66B<br>6.25" (159mm)<br>£32.50 | AVAILABLE<br>IN 2 SIZES<br>JR9-TY67A<br>6" (152mm)<br>£31.99<br>JR9-TY67B<br>6.25" (159mm)<br>£32.50 |                   |

. منگر کا







<u>نې کې</u>



έs ζè

BASE54 £8.50 BOX17 £10.99

24% Lead C r y s t a l

A811 9.5" (241mm) £239.99 ENGR-G04





| LG7-BP | 4" (102mm)<br>BOX13 £6.99 | £36.99 | BASE53 | ENGR-G01<br>£5.99 |
|--------|---------------------------|--------|--------|-------------------|
|        |                           |        |        |                   |

| 610ml T |              |        |
|---------|--------------|--------|
| LG6-BP  | 5.5" (140mm) | £42.99 |

| 5.5" (140mm) | £42.99 |        | ENGR-G02 |
|--------------|--------|--------|----------|
| BOX12 £8.99  |        | BASE53 | £5.99    |









405ml WHISKEY GLASSES

LG2-BP 4" (102mm) LG2-FC 4" (102mm)

£29.99Blank Panel£27.99Fully Cut

ENGR-G01

#### BASES & BOXES FOR WHISKEY GLASSES

BASE52 (Single) BOX13 (Single) £6.99

ngle) £5.2