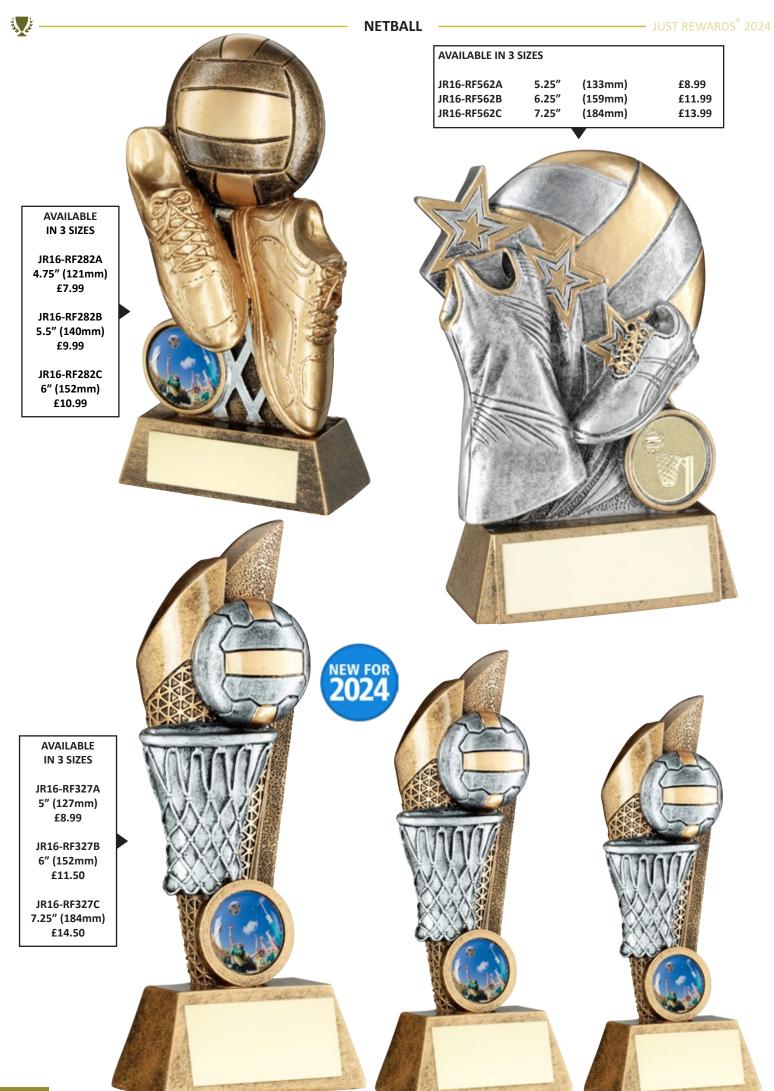

| 3 C          |             |           | AC            |           |               | <u>119</u> | /Conter                | its      |            |         | S.C                 |
|--------------|-------------|-----------|---------------|-----------|---------------|------------|------------------------|----------|------------|---------|---------------------|
| SPORT/O      | CATEGORY    | PREFIX    | PAGE(S)       | SPORT/C   | CATEGORY      | PREFIX     | PAGE(S)                | SPORT/   | CATEGORY   | PREFIX  | PAGE(S)             |
| Achieve      | ement       | JR19      | 184-185       | Football  |               | JR1        | 3-57                   | Paperw   | eights     | -       | 272-273             |
| Angling      | 5           | JR13      | 180-181       | Football  | (Female)      | JR1        | 18-20                  | Pool/Sr  | looker     | JR5     | 130-137             |
| Athletic     | s           | JR30      | 172-175       | Gaelic F  | football      | JR23       | 188-189                | Quaich   | 5          | -       | 263                 |
| Badges       |             | -         | 342-343       | Generic/N | Multi Awards  | JR9        | 206-217 + 262          | Rugby    |            | JR4     | 78-93               |
| Badmin       | ton         | JR26      | 190-191       | Glass Pl  | aques         | -          | 274-331                | Salvers  |            | JR41    | 258-259             |
| Basketb      | all         | JR15      | 164-167       | Glass Tr  | ophies        | JR17       | 218-221 + 271          | School   | Awards     | JR44    | 146-153             |
| Bespoke      | e Awards    | -         | 340-341       | Glasswa   | ire           | -          | 266-270                | Shields  | (Annual)   | JR39    | 332-333             |
| Boxing       |             | JR10      | 178-179       | Golf      |               | JR2        | 58-77                  | Shootin  | g          | JR24    | 204                 |
| Brass/A      | luminium    | -         | 339           | Graduat   | ion           | -          | 151                    | Silverw  | are        | -       | 262                 |
| Cards        |             | JR40      | 201           | Gymnas    | tics          | JR35       | 205                    | Squash   |            | JR33    | 194-195             |
| Clocks       |             | JR38      | 264-265       | Hockey    |               | JR18       | 168-171                |          |            |         | 53/75/151           |
| Cooking      | 3           | JR46      | 205           | Horse     |               | JR20       | 186-187                | Sublim   | ation      | JR25    | 181/185/            |
| Cricket      |             | JR6       | 94-107        | Keyring   | s             | -          | 343                    |          |            |         | 334-335/<br>348-349 |
| Dance        |             | JR12      | 108-121       | Laminat   | e Signs       | -          | 338                    | Swimm    | ing        | JR28    | 192-193             |
| Darts        |             | JR3       | 122-129       | Lawn Bo   | owls          | JR7        | 176-177                | Table T  | ennis      | JR36    | 196-197             |
| Dog          |             | JR32      | 204           | Martial   | Arts          | JR11       | 160-163                | Tankard  | ls (Glass) | -       | 266-267             |
| Domino       | es          | JR27      | 200           | Medal Ri  | bbons + Boxes | -          | 344-347                |          | ls (Metal) | -       | 263                 |
| Drama        |             | JR45      | 203           | Medals    |               | -          | 348-371                | Ten Pin  | × /        | JR14    | 182-183             |
| Econom       | y Awards    | JR34      | 222-241       | Music     |               | JR29       | 202                    | Tennis   |            | JR21    | 154-159             |
| Emoji F      | ·           | -         | 209           | Netball   |               | JR16       | 138-145                | Trophy   | Cups       | JR22    | 242-257             |
| -            | led Plaques | JR42      | 336-337       | Nickel    |               | JR61       | 260-261                | Volleyb  | -          | JR52    | 198-199             |
|              |             | 01112     |               | 1 (101101 | Duef          |            |                        | , one je |            |         |                     |
| Jet          |             |           |               |           | Prefi         |            | ey                     |          |            |         | Š.                  |
| PREFIX       | SPORT/CAT   | EGORY     | PAGE(S)       | PREFIX    | SPORT/CATEGO  | DRY 1      | PAGE(S)                | PREFIX   | SPORT/CATI | EGORY   | PAGE(S)             |
| JR1          | Football    |           | 3-57          | JR17      | Glass Trophi  | es 2       | 218-221 + 271          | JR32     | Dog        |         | 204                 |
| JR2          | Golf        |           | 58-77         | JR18      | Hockey        |            | 168-171                | JR33     | Squash     |         | 194-195             |
| JR3          | Darts       |           | 122-129       | JR19      | Achievement   | t          | 184-185                | JR34     | Economy    | Awards  | 222-241             |
| JR4          | Rugby       |           | 78-93         | JR20      | Horse         |            | 186-187                | JR35     | Gymnastic  |         | 205                 |
| JR5          | Pool/Snoo   | ker       | 130-137       | JR21      | Tennis        |            | 154-159                | JR36     | Table Ten  | nis     | 196-197             |
| JR6          | Cricket     |           | 94-107        | JR22      | Trophy Cups   |            | 242-257                | JR38     | Clocks     |         | 264-265             |
| JR7          | Lawn Bov    |           | 176-177       | JR23      | Gaelic Footb  |            | 188-189                | JR39     | Shields (A | Innual) | 332-333             |
| JR9          | Generic/Mul | ti Awards | 206-217 + 262 | JR24      | Shooting      |            | 204                    | JR40     | Cards      |         | 201                 |
| JR10         | Boxing      |           | 178-179       |           |               |            | 53/75/151/<br>181/185/ | JR41     | Salvers    |         | 258-259             |
| JR11         | Martial Ar  | ts        | 160-163       | JR25      | Sublimation   |            | 334-335/               | JR42     | Enamelled  | -       | 336-337             |
| JR12         | Dance       |           | 108-121       | ID Q (    | D 1 1         |            | 348-349                | JR44     | School Aw  | ards    | 146-153             |
| JR13         | Angling     |           | 180-181       | JR26      | Badminton     |            | 190-191                | JR45     | Drama      |         | 203                 |
| JR14         | Ten Pin     |           | 182-183       | JR27      | Dominoes      |            | 200                    | JR46     | Cooking    |         | 205                 |
| JR15<br>JR16 | Basketball  |           | 164-167       | JR28      | Swimming      |            | 192-193                | JR52     | Volleyball |         | 198-199             |
| IKIA         | Netball     |           | 138-145       | JR29      | Music         |            | 202                    | JR61     | Nickel     |         | 260-261             |