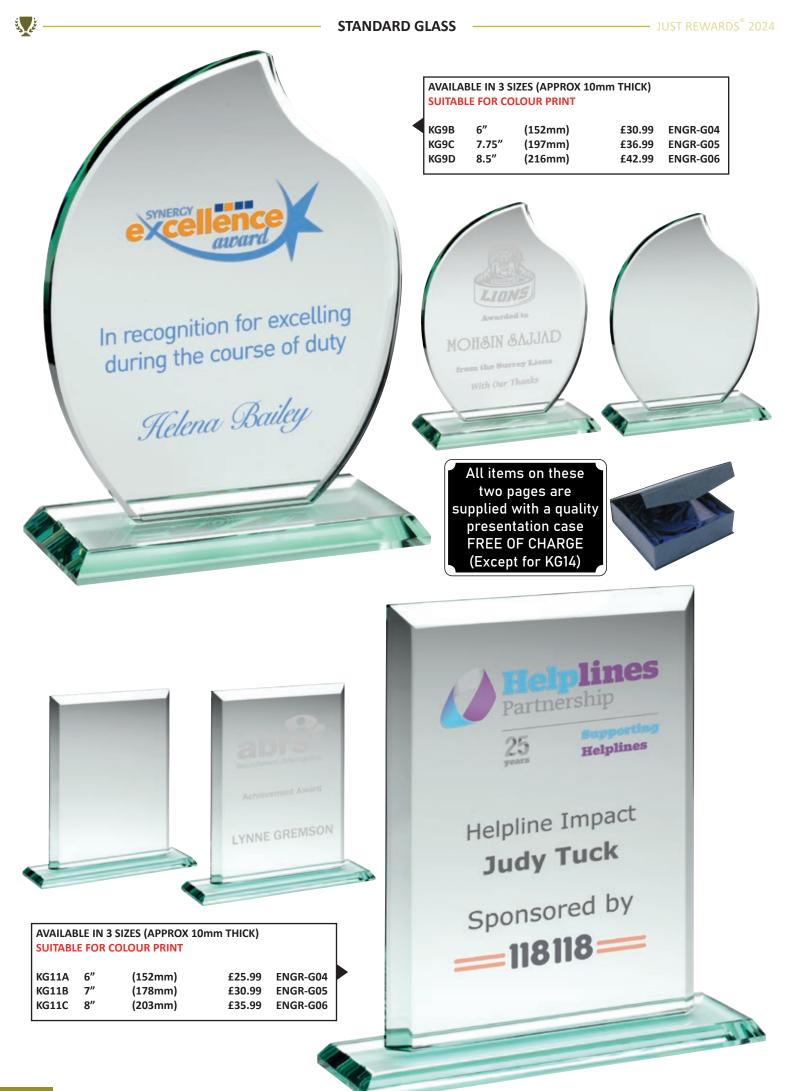

| 3 C          |             |           | AC            |           |               | <u>119</u> | /Conter                | its      |            |         | S.C                 |
|--------------|-------------|-----------|---------------|-----------|---------------|------------|------------------------|----------|------------|---------|---------------------|
| SPORT/O      | CATEGORY    | PREFIX    | PAGE(S)       | SPORT/C   | CATEGORY      | PREFIX     | PAGE(S)                | SPORT/   | CATEGORY   | PREFIX  | PAGE(S)             |
| Achieve      | ement       | JR19      | 184-185       | Football  |               | JR1        | 3-57                   | Paperw   | eights     | -       | 272-273             |
| Angling      | 5           | JR13      | 180-181       | Football  | (Female)      | JR1        | 18-20                  | Pool/Sr  | looker     | JR5     | 130-137             |
| Athletic     | s           | JR30      | 172-175       | Gaelic F  | football      | JR23       | 188-189                | Quaich   | 5          | -       | 263                 |
| Badges       |             | -         | 342-343       | Generic/N | Multi Awards  | JR9        | 206-217 + 262          | Rugby    |            | JR4     | 78-93               |
| Badmin       | ton         | JR26      | 190-191       | Glass Pl  | aques         | -          | 274-331                | Salvers  |            | JR41    | 258-259             |
| Basketb      | all         | JR15      | 164-167       | Glass Tr  | ophies        | JR17       | 218-221 + 271          | School   | Awards     | JR44    | 146-153             |
| Bespoke      | e Awards    | -         | 340-341       | Glasswa   | ire           | -          | 266-270                | Shields  | (Annual)   | JR39    | 332-333             |
| Boxing       |             | JR10      | 178-179       | Golf      |               | JR2        | 58-77                  | Shootin  | g          | JR24    | 204                 |
| Brass/A      | luminium    | -         | 339           | Graduat   | ion           | -          | 151                    | Silverw  | are        | -       | 262                 |
| Cards        |             | JR40      | 201           | Gymnas    | tics          | JR35       | 205                    | Squash   |            | JR33    | 194-195             |
| Clocks       |             | JR38      | 264-265       | Hockey    |               | JR18       | 168-171                |          |            |         | 53/75/151           |
| Cooking      | 3           | JR46      | 205           | Horse     |               | JR20       | 186-187                | Sublim   | ation      | JR25    | 181/185/            |
| Cricket      |             | JR6       | 94-107        | Keyring   | s             | -          | 343                    |          |            |         | 334-335/<br>348-349 |
| Dance        |             | JR12      | 108-121       | Laminat   | e Signs       | -          | 338                    | Swimm    | ing        | JR28    | 192-193             |
| Darts        |             | JR3       | 122-129       | Lawn Bo   | owls          | JR7        | 176-177                | Table T  | ennis      | JR36    | 196-197             |
| Dog          |             | JR32      | 204           | Martial   | Arts          | JR11       | 160-163                | Tankard  | ls (Glass) | -       | 266-267             |
| Domino       | es          | JR27      | 200           | Medal Ri  | bbons + Boxes | -          | 344-347                |          | ls (Metal) | -       | 263                 |
| Drama        |             | JR45      | 203           | Medals    |               | -          | 348-371                | Ten Pin  | × /        | JR14    | 182-183             |
| Econom       | y Awards    | JR34      | 222-241       | Music     |               | JR29       | 202                    | Tennis   |            | JR21    | 154-159             |
| Emoji F      | ·           | -         | 209           | Netball   |               | JR16       | 138-145                | Trophy   | Cups       | JR22    | 242-257             |
| -            | led Plaques | JR42      | 336-337       | Nickel    |               | JR61       | 260-261                | Volleyb  | -          | JR52    | 198-199             |
|              |             | 01112     |               | 1 (101101 | Duef          |            |                        | , one je |            |         |                     |
| Jet          |             |           |               |           | Prefi         |            | ey                     |          |            |         | Š.                  |
| PREFIX       | SPORT/CAT   | EGORY     | PAGE(S)       | PREFIX    | SPORT/CATEGO  | DRY 1      | PAGE(S)                | PREFIX   | SPORT/CATI | EGORY   | PAGE(S)             |
| JR1          | Football    |           | 3-57          | JR17      | Glass Trophi  | es 2       | 218-221 + 271          | JR32     | Dog        |         | 204                 |
| JR2          | Golf        |           | 58-77         | JR18      | Hockey        |            | 168-171                | JR33     | Squash     |         | 194-195             |
| JR3          | Darts       |           | 122-129       | JR19      | Achievement   | t          | 184-185                | JR34     | Economy    | Awards  | 222-241             |
| JR4          | Rugby       |           | 78-93         | JR20      | Horse         |            | 186-187                | JR35     | Gymnastic  |         | 205                 |
| JR5          | Pool/Snoo   | ker       | 130-137       | JR21      | Tennis        |            | 154-159                | JR36     | Table Ten  | nis     | 196-197             |
| JR6          | Cricket     |           | 94-107        | JR22      | Trophy Cups   |            | 242-257                | JR38     | Clocks     |         | 264-265             |
| JR7          | Lawn Bov    |           | 176-177       | JR23      | Gaelic Footb  |            | 188-189                | JR39     | Shields (A | Innual) | 332-333             |
| JR9          | Generic/Mul | ti Awards | 206-217 + 262 | JR24      | Shooting      |            | 204                    | JR40     | Cards      |         | 201                 |
| JR10         | Boxing      |           | 178-179       |           |               |            | 53/75/151/<br>181/185/ | JR41     | Salvers    |         | 258-259             |
| JR11         | Martial Ar  | ts        | 160-163       | JR25      | Sublimation   |            | 334-335/               | JR42     | Enamelled  | -       | 336-337             |
| JR12         | Dance       |           | 108-121       | ID Q (    | D 1 1         |            | 348-349                | JR44     | School Aw  | ards    | 146-153             |
| JR13         | Angling     |           | 180-181       | JR26      | Badminton     |            | 190-191                | JR45     | Drama      |         | 203                 |
| JR14         | Ten Pin     |           | 182-183       | JR27      | Dominoes      |            | 200                    | JR46     | Cooking    |         | 205                 |
| JR15<br>JR16 | Basketball  |           | 164-167       | JR28      | Swimming      |            | 192-193                | JR52     | Volleyball |         | 198-199             |
| IKIA         | Netball     |           | 138-145       | JR29      | Music         |            | 202                    | JR61     | Nickel     |         | 260-261             |