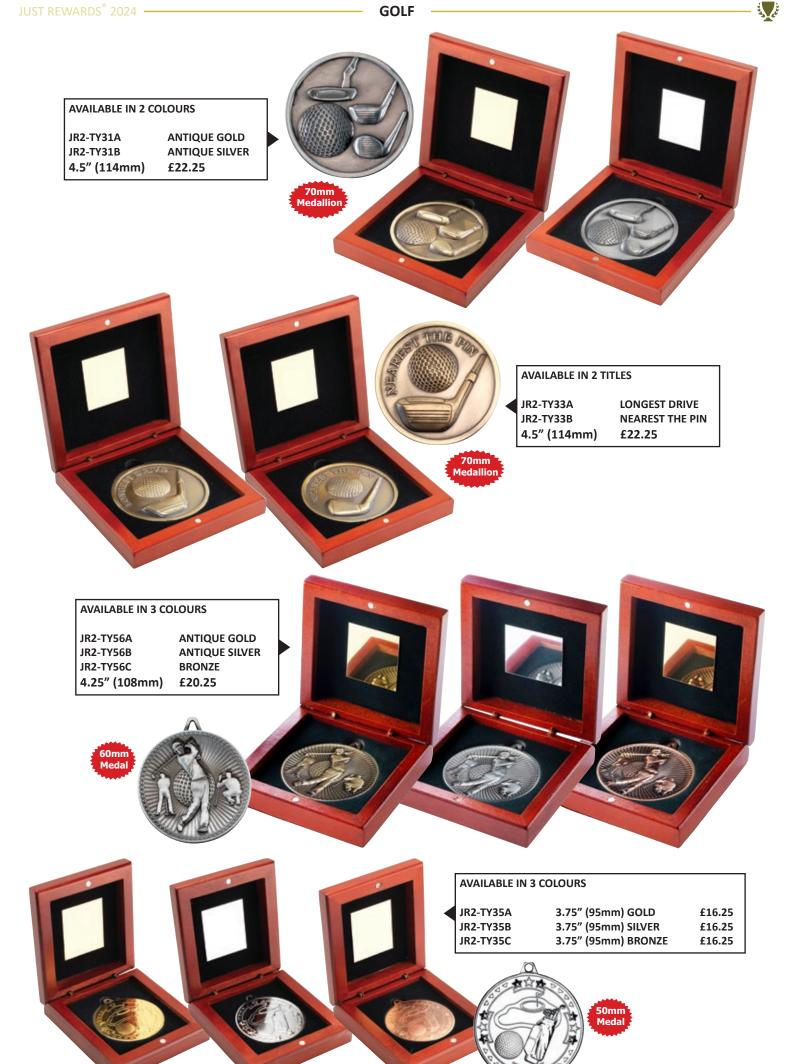

|                                                                |                     |                  |                                            |                |                                     |                     |                               |                         |
|                                                                |                     |                  | AVAILABLE II<br>JR2-TD332GI<br>JR2-TD332GI | A 5.7<br>3 6.7 | 5" (171mm                           | )                   | £17.99<br>£20.99<br>£22.99    |                         |



GOLF

JUST REWARDS<sup>®</sup> 2024

S.













نلي الم

KG26A

5 x 8"

AVAILABLE IN 3 SIZES (APPROX 10mm THICK)

(127 x 203mm)

ENGR-G04

£34.99





£6.99

£6.99

£6.99





ές L

JR2-TY30A

JR2-TY30B

4" (102mm)





£12.99 £16.99

£21.99

S.

| JUST REWARDS <sup>®</sup> 2024                                      | RUGBY –                                      |                                                             |                                                       |                            | <b>\_</b>             |
|---------------------------------------------------------------------|----------------------------------------------|-------------------------------------------------------------|-------------------------------------------------------|----------------------------|-----------------------|
| AVAILABLE IN<br>3 SIZES (MALE)<br>JR4-RF054A<br>4" (102mm)<br>£7.99 |                                              | AVAILABLE IN 3 SI<br>JR4-RF055A<br>JR4-RF055B<br>JR4-RF055C | ZES (FEM