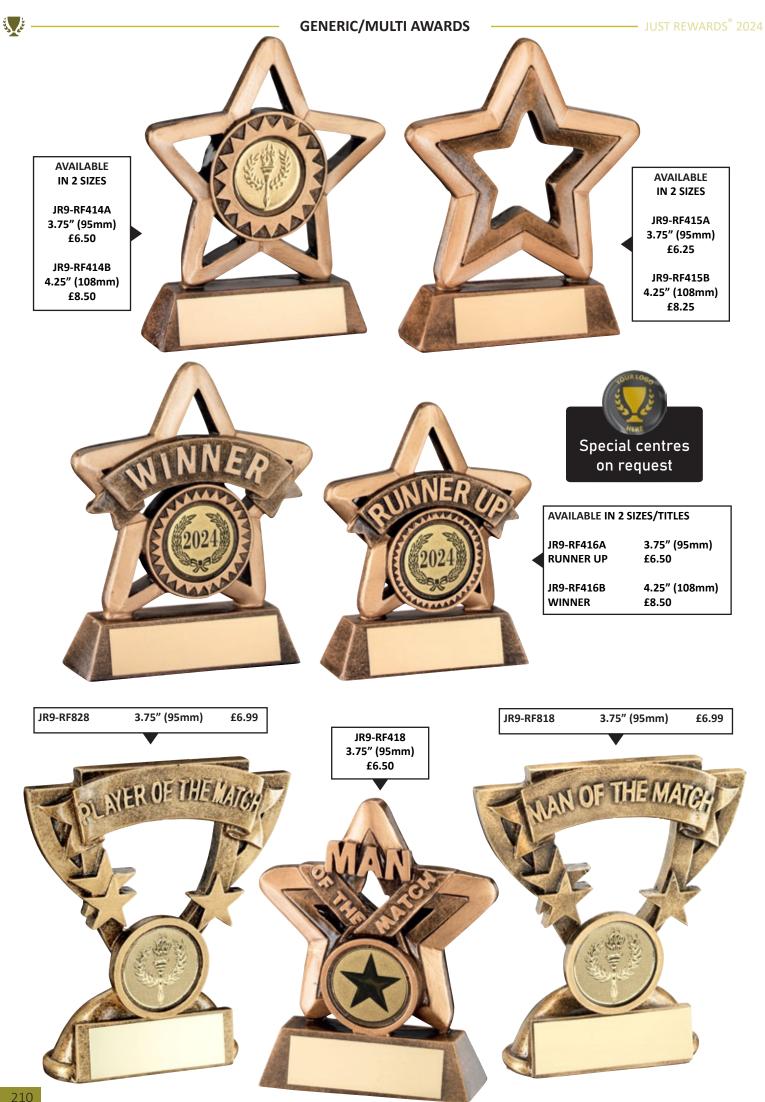

| 3 C          |             |           | AC            |           |               | <u>119</u> | /Conter                | its      |            |         | S.C                 |
|--------------|-------------|-----------|---------------|-----------|---------------|------------|------------------------|----------|------------|---------|---------------------|
| SPORT/O      | CATEGORY    | PREFIX    | PAGE(S)       | SPORT/C   | CATEGORY      | PREFIX     | PAGE(S)                | SPORT/   | CATEGORY   | PREFIX  | PAGE(S)             |
| Achieve      | ement       | JR19      | 184-185       | Football  |               | JR1        | 3-57                   | Paperw   | eights     | -       | 272-273             |
| Angling      | 5           | JR13      | 180-181       | Football  | (Female)      | JR1        | 18-20                  | Pool/Sr  | looker     | JR5     | 130-137             |
| Athletic     | s           | JR30      | 172-175       | Gaelic F  | football      | JR23       | 188-189                | Quaich   | 5          | -       | 263                 |
| Badges       |             | -         | 342-343       | Generic/N | Multi Awards  | JR9        | 206-217 + 262          | Rugby    |            | JR4     | 78-93               |
| Badmin       | ton         | JR26      | 190-191       | Glass Pl  | aques         | -          | 274-331                | Salvers  |            | JR41    | 258-259             |
| Basketb      | all         | JR15      | 164-167       | Glass Tr  | ophies        | JR17       | 218-221 + 271          | School   | Awards     | JR44    | 146-153             |
| Bespoke      | e Awards    | -         | 340-341       | Glasswa   | ire           | -          | 266-270                | Shields  | (Annual)   | JR39    | 332-333             |
| Boxing       |             | JR10      | 178-179       | Golf      |               | JR2        | 58-77                  | Shootin  | g          | JR24    | 204                 |
| Brass/A      | luminium    | -         | 339           | Graduat   | ion           | -          | 151                    | Silverw  | are        | -       | 262                 |
| Cards        |             | JR40      | 201           | Gymnas    | tics          | JR35       | 205                    | Squash   |            | JR33    | 194-195             |
| Clocks       |             | JR38      | 264-265       | Hockey    |               | JR18       | 168-171                |          |            |         | 53/75/151           |
| Cooking      | 3           | JR46      | 205           | Horse     |               | JR20       | 186-187                | Sublim   | ation      | JR25    | 181/185/            |
| Cricket      |             | JR6       | 94-107        | Keyring   | s             | -          | 343                    |          |            |         | 334-335/<br>348-349 |
| Dance        |             | JR12      | 108-121       | Laminat   | e Signs       | -          | 338                    | Swimm    | ing        | JR28    | 192-193             |
| Darts        |             | JR3       | 122-129       | Lawn Bo   | owls          | JR7        | 176-177                | Table T  | ennis      | JR36    | 196-197             |
| Dog          |             | JR32      | 204           | Martial   | Arts          | JR11       | 160-163                | Tankard  | ls (Glass) | -       | 266-267             |
| Domino       | es          | JR27      | 200           | Medal Ri  | bbons + Boxes | -          | 344-347                |          | ls (Metal) | -       | 263                 |
| Drama        |             | JR45      | 203           | Medals    |               | -          | 348-371                | Ten Pin  | × /        | JR14    | 182-183             |
| Econom       | y Awards    | JR34      | 222-241       | Music     |               | JR29       | 202                    | Tennis   |            | JR21    | 154-159             |
| Emoji F      | ·           | -         | 209           | Netball   |               | JR16       | 138-145                | Trophy   | Cups       | JR22    | 242-257             |
| -            | led Plaques | JR42      | 336-337       | Nickel    |               | JR61       | 260-261                | Volleyb  | -          | JR52    | 198-199             |
|              |             | 01112     |               | 1 (101101 | Duef          |            |                        | , one je |            |         |                     |
| Jet          |             |           |               |           | Prefi         |            | ey                     |          |            |         | Š.                  |
| PREFIX       | SPORT/CAT   | EGORY     | PAGE(S)       | PREFIX    | SPORT/CATEGO  | DRY 1      | PAGE(S)                | PREFIX   | SPORT/CATI | EGORY   | PAGE(S)             |
| JR1          | Football    |           | 3-57          | JR17      | Glass Trophi  | es 2       | 218-221 + 271          | JR32     | Dog        |         | 204                 |
| JR2          | Golf        |           | 58-77         | JR18      | Hockey        |            | 168-171                | JR33     | Squash     |         | 194-195             |
| JR3          | Darts       |           | 122-129       | JR19      | Achievement   | t          | 184-185                | JR34     | Economy    | Awards  | 222-241             |
| JR4          | Rugby       |           | 78-93         | JR20      | Horse         |            | 186-187                | JR35     | Gymnastic  |         | 205                 |
| JR5          | Pool/Snoo   | ker       | 130-137       | JR21      | Tennis        |            | 154-159                | JR36     | Table Ten  | nis     | 196-197             |
| JR6          | Cricket     |           | 94-107        | JR22      | Trophy Cups   |            | 242-257                | JR38     | Clocks     |         | 264-265             |
| JR7          | Lawn Bov    |           | 176-177       | JR23      | Gaelic Footb  |            | 188-189                | JR39     | Shields (A | Innual) | 332-333             |
| JR9          | Generic/Mul | ti Awards | 206-217 + 262 | JR24      | Shooting      |            | 204                    | JR40     | Cards      |         | 201                 |
| JR10         | Boxing      |           | 178-179       |           |               |            | 53/75/151/<br>181/185/ | JR41     | Salvers    |         | 258-259             |
| JR11         | Martial Ar  | ts        | 160-163       | JR25      | Sublimation   |            | 334-335/               | JR42     | Enamelled  | -       | 336-337             |
| JR12         | Dance       |           | 108-121       | ID Q (    | D 1 1         |            | 348-349                | JR44     | School Aw  | ards    | 146-153             |
| JR13         | Angling     |           | 180-181       | JR26      | Badminton     |            | 190-191                | JR45     | Drama      |         | 203                 |
| JR14         | Ten Pin     |           | 182-183       | JR27      | Dominoes      |            | 200                    | JR46     | Cooking    |         | 205                 |
| JR15<br>JR16 | Basketball  |           | 164-167       | JR28      | Swimming      |            | 192-193                | JR52     | Volleyball |         | 198-199             |
| IKIA         | Netball     |           | 138-145       | JR29      | Music         |            | 202                    | JR61     | Nickel     |         | 260-261             |