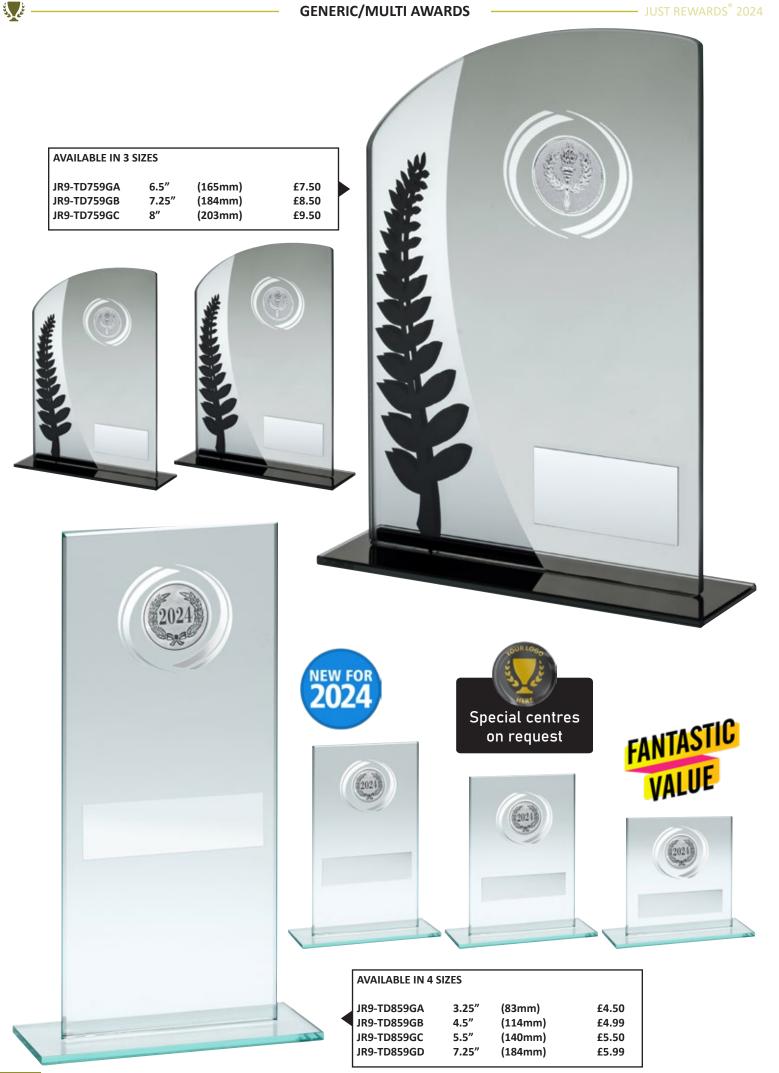

|
|                                                                                                                           | Centres are interchangeable<br>for any sport/activity                                                                           |
|                                                                                                                           |                                                                                                                                 |
|                                                                                                                           | AVAILABLE IN 3 SIZES<br>JR9-TD749S 6.5" (165mm) £8.50<br>JR9-TD749M 7.25" (184mm) £10.50<br>JR9-TD749L 8" (203mm) £12.50<br>215 |



## **GENERIC/MULTI AWARDS**



نلي لينا من لي لينا



έs ζè





| AVAILABLE IN 3 S           | 1755                |                               |                            | 5 TROPHIES                                        |                                     |                     |                               | š.                                                                                                                                                |
|----------------------------|---------------------|-------------------------------|----------------------------|---------------------------------------------------|-------------------------------------|---------------------|-------------------------------|----------------------------------------------------------------------