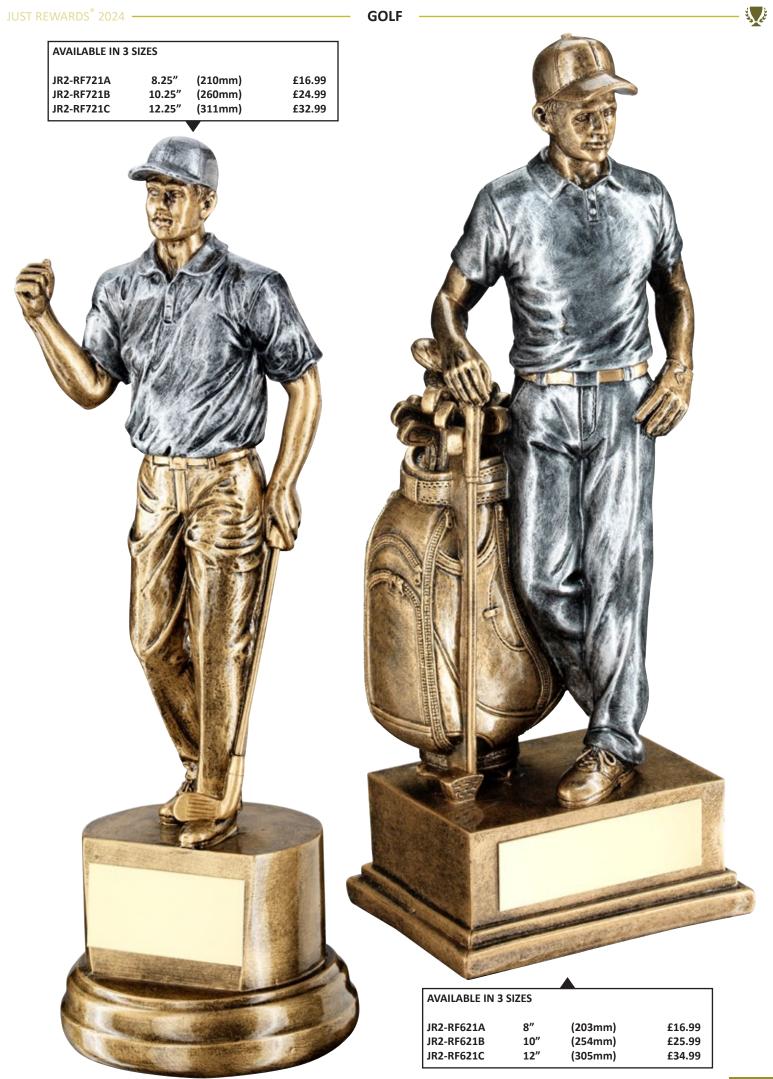

|                                    |
| JR2-RF521A 8.75" (222mm) £24.99<br>JR2-RF521B 9.5" (241mm) £28.99<br>JR2-RF521C 10.25" (260mm) £34.99 |                                    |
|                                                                                                       |                                    |
|                                                                                                       | <image/>                           |
|                                                                                                       |                                    |
| JR2-RF516W 6" (152mm)                                                                                 | £18.99                             |







## is de

AVAILABLE IN 3 SIZES JR2-RF622A 5" (127mm) £12.99 JR2-RF622B 6" (152mm) £16.99 JR2-RF622C 7" (178mm) £21.99 AVAILABLE IN 2 TITLES JR2-RF622LD 6" (152mm) LONGEST DRIVE £16.75 JR2-RF622NTP 6" (152mm) NEAREST THE PIN £16.75 65



GOLF







| AVAILABLE IN 3 | SIZES - SUP | PLIED WITH GOL | F INSERT |
|----------------|-------------|----------------|----------|
| 102 107400     | C F#        | (465           | CO 50    |

GOLF

| JR2-TD749S     | 6.5″<br>7.25″ | (165mm) | £8.50  |
|----------------|---------------|---------|--------|
| <br>JR2-TD749M | 7.25"         | (184mm) | £10.50 |
| JR2-TD749L     | 8"            | (203mm) | £12.50 |



| AVAILABLE IN 3 SIZES - SUPPLIED WITH GOLF INSERT |  |
|--------------------------------------------------|--|
|