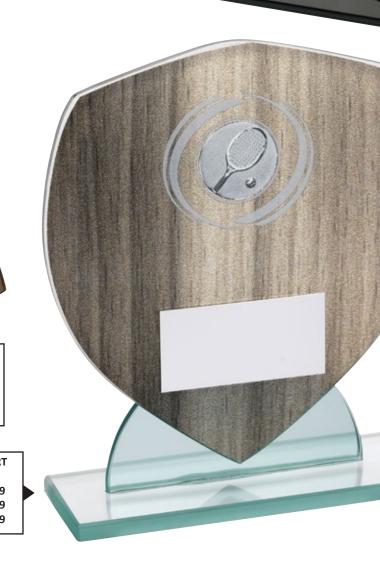

|        |        |

6" 7" 9"

| JR21-RF188A |
|-------------|
| JR21-RF188B |
| JR21-RF188C |

£10.50 £14.50 £22.50

is de





S.

**TENNIS** 



is de

| JR21-TD759GA | 6.5″  | (165mm) | £7.50 |
|--------------|-------|---------|-------|
| JR21-TD759GB | 7.25″ | (184mm) | £8.50 |
| JR21-TD759GC | 8"    | (203mm) | £9.50 |

S.C.



| AVAILABLE IN 3 | SIZES |         |        |
|----------------|-------|---------|--------|
| JR9-RF106A     | 6"    | (152mm) | £14.50 |
| JR9-RF106B     | 7.5"  | (191mm) | £18.99 |
| JR9-RF106C     | 8.75" | (222mm) | £21.99 |

AVAILABLE IN 3 SIZES - SUPPLIED WITH TENNIS INSERT

| JR21-TD459GA | 5.25" | (133mm) | £7.99 |
|--------------|-------|---------|-------|
| JR21-TD459GB | 5.5"  | (140mm) | £8.99 |
| JR21-TD459GC | 6"    | (152mm) | £9.99 |





|      |