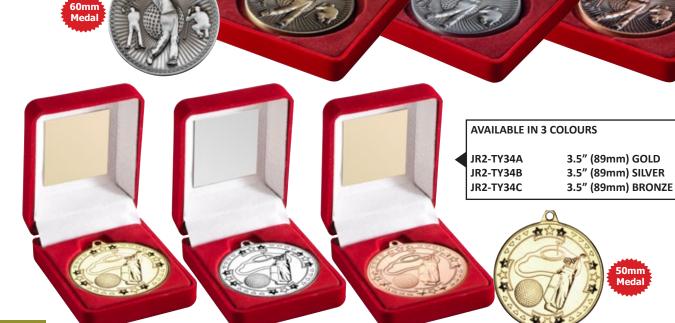

m)<br>(203mm) | £7.50<br>£8.50<br>£9.50 |
|                                                                |                     |                  |                                            |                |                                     |                     |                               |                         |
|                                                                |                     |                  | AVAILABLE II<br>JR2-TD332GI<br>JR2-TD332GI | A 5.7<br>3 6.7 | 5" (171mm                           | )                   | £17.99<br>£20.99<br>£22.99    |                         |



GOLF

JUST REWARDS<sup>®</sup> 2024

S.













نلي الم

KG26A

5 x 8"

AVAILABLE IN 3 SIZES (APPROX 10mm THICK)

(127 x 203mm)

ENGR-G04

£34.99





£6.99

£6.99

£6.99





ές L

JR2-TY30A

JR2-TY30B

4" (102mm)





£12.99 £16.99

£21.99

S.

| JUST REWARDS <sup>®</sup> 2024                                      | RUGBY –                                      |                                                             |                                                       |                            | <b>\_</b>             |
|---------------------------------------------------------------------|----------------------------------------------|-------------------------------------------------------------|-------------------------------------------------------|----------------------------|-----------------------|
| AVAILABLE IN<br>3 SIZES (MALE)<br>JR4-RF054A<br>4" (102mm)<br>£7.99 |                                              | AVAILABLE IN 3 SI<br>JR4-RF0