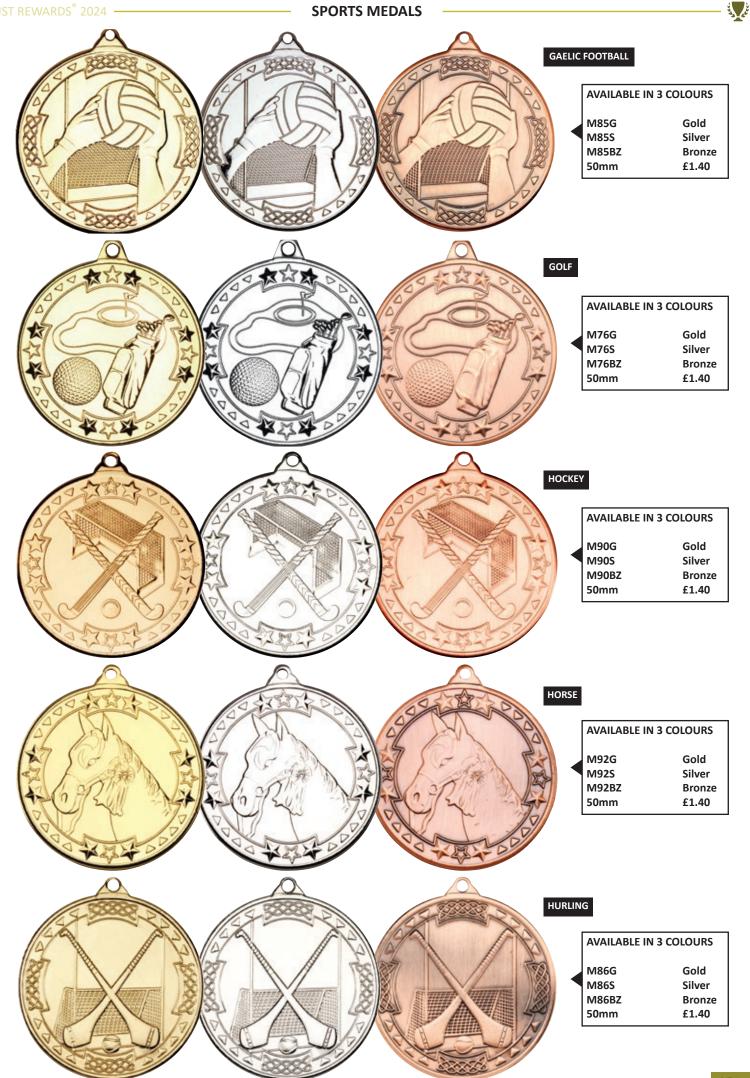

| IS<br>AIN                               |
| METAL BADGE IN 4 COLOURS<br>(SCHOOL COUNCIL)METAL BADGE IN 4 COLOURS<br>(HOUSE CAPTAIN)METAL BADGE IN 4 COLOURS<br>(FORM CAPTAIN)METAL BADGE IN 4<br>(SPORTS CAPTAIN)                              | COLOURS                                 |
| BDG-SC-NGREENBDG-HC-NGREENBDG-FC-NGREENBDG-SP-NBDG-SC-RREDBDG-HC-RREDBDG-FC-RREDBDG-SP-RBDG-SC-YYELLOWBDG-HC-YYELLOWBDG-FC-YYELLOWBDG-SP-Y                                                         | BLUE<br>GREEN<br>RED<br>YELLOW<br>£1.99 |











- PLEASE NOTE -Medals are shown for display only. They are not included in the price.

#### AVAILABLE IN 2 SIZES



DELUXE MEDAL BOXES (40/50mm Recess) - 3.5" (89mm) - £4.99



DELUXE MEDAL BOXES (50/60/70mm Recess) - 4" (102mm) - £7.99





















نلي ک























## **GENERIC MEDALS**



نلي نام ک















Scan QR code above to View brochure online