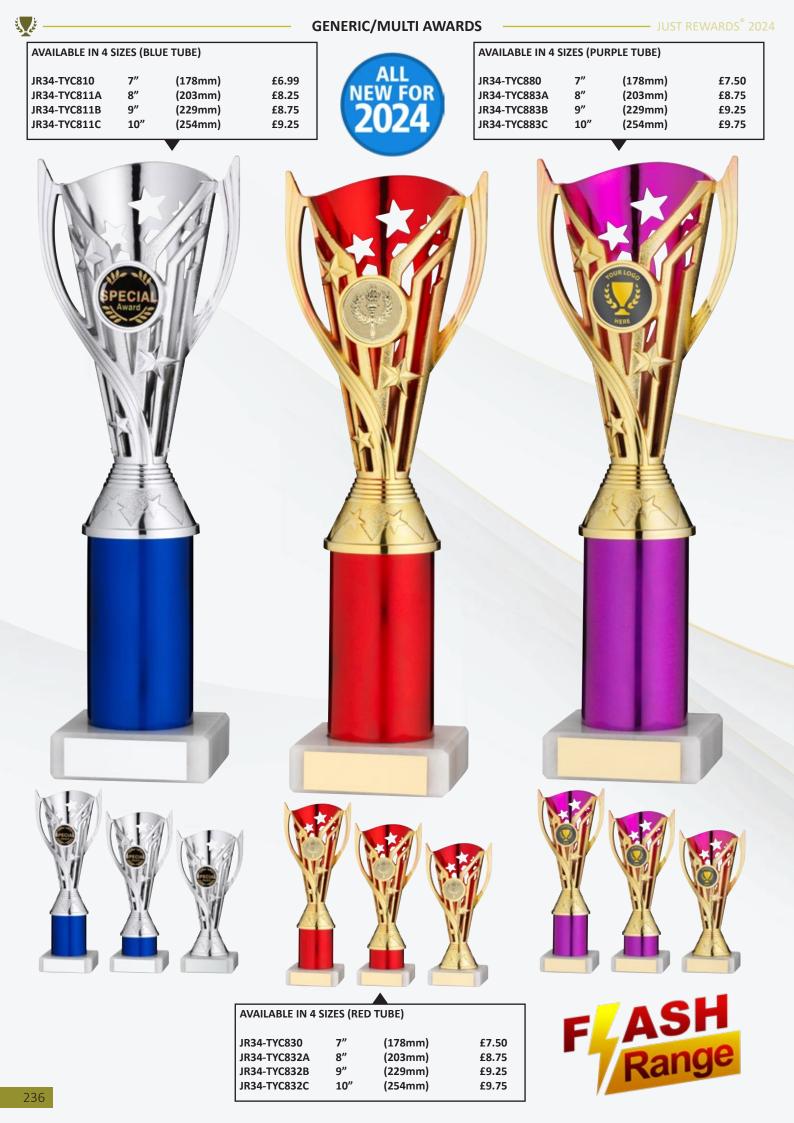

|                          |
|                                                                        |                         |                               | AVAILABLE IN<br>JR34-TYH460<br>JR34-TYH462A | 4 SIZES (RED TUBE)<br>6.75" (171m<br>7.75" (197m |                                              | (                       | ALL<br>NEW FOR<br>2024                   |                          |
|                                                                        |                         |                               | JR34-TYH462B<br>JR34-TYH462C                | •                                                |                                              |                         | 2024                                     |                          |







| JST REWARDS <sup>®</sup> 2                                  | 024 —                 |                                          | GE                                                                            | NERIC/MU       | LTI AWARD                                | s                                                           |                       |                                          | 👽                                |
|-------------------------------------------------------------|-----------------------|------------------------------------------|-------------------------------------------------------------------------------|----------------|------------------------------------------|-------------------------------------------------------------|-----------------------|-------