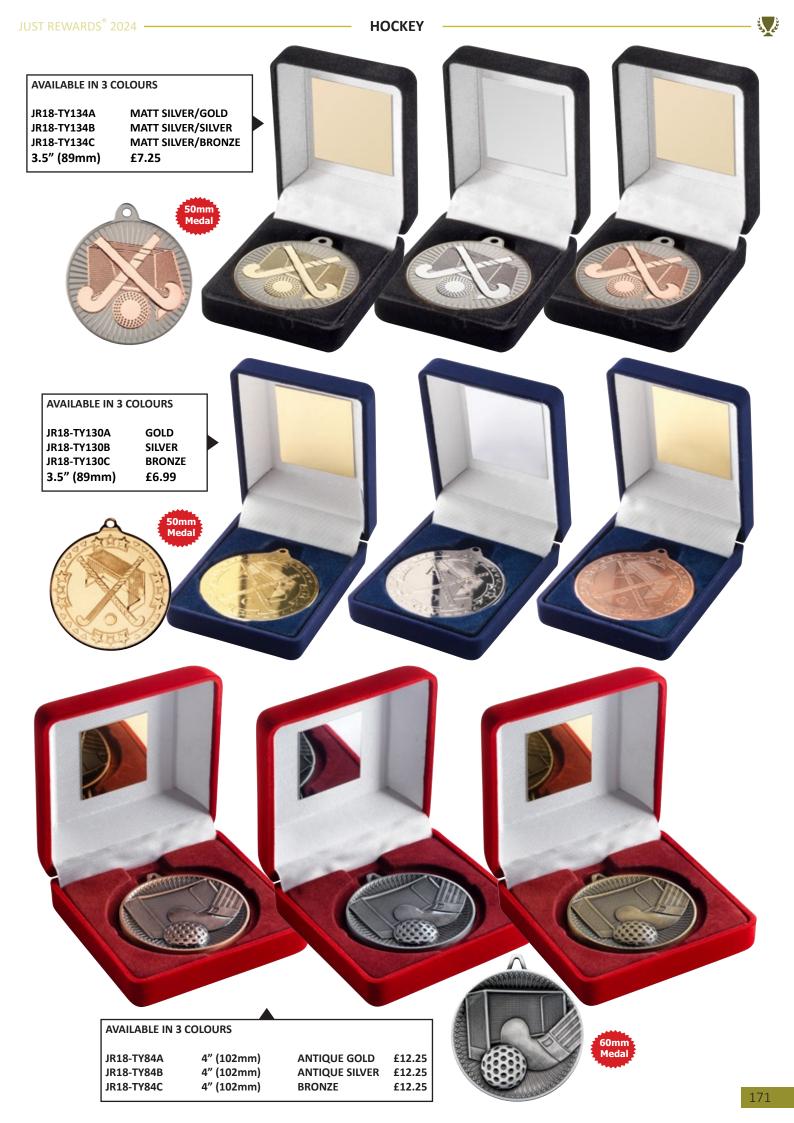

|                                |





























| ST REWARDS <sup>®</sup> 2024                                                 | ATHLETICS                                                                                                                                                                                                                                                                                                                                                                                                                                                                                                                                                                                                                                                                                           |