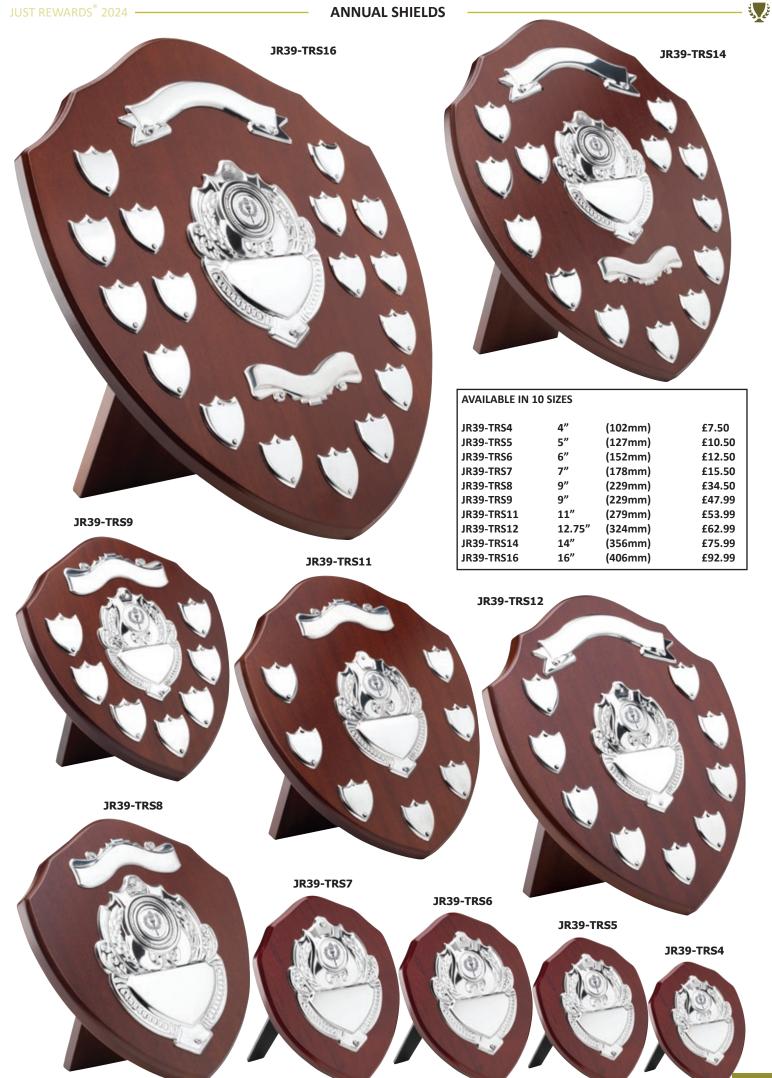

| 3 C          |             |           | AC            |           |               | <u>119</u> | /Conter                | its      |            |         | S.C                 |
|--------------|-------------|-----------|---------------|-----------|---------------|------------|------------------------|----------|------------|---------|---------------------|
| SPORT/O      | CATEGORY    | PREFIX    | PAGE(S)       | SPORT/C   | CATEGORY      | PREFIX     | PAGE(S)                | SPORT/   | CATEGORY   | PREFIX  | PAGE(S)             |
| Achieve      | ement       | JR19      | 184-185       | Football  |               | JR1        | 3-57                   | Paperw   | eights     | -       | 272-273             |
| Angling      | 5           | JR13      | 180-181       | Football  | (Female)      | JR1        | 18-20                  | Pool/Sr  | looker     | JR5     | 130-137             |
| Athletic     | s           | JR30      | 172-175       | Gaelic F  | football      | JR23       | 188-189                | Quaich   | 5          | -       | 263                 |
| Badges       |             | -         | 342-343       | Generic/N | Multi Awards  | JR9        | 206-217 + 262          | Rugby    |            | JR4     | 78-93               |
| Badmin       | ton         | JR26      | 190-191       | Glass Pl  | aques         | -          | 274-331                | Salvers  |            | JR41    | 258-259             |
| Basketb      | all         | JR15      | 164-167       | Glass Tr  | ophies        | JR17       | 218-221 + 271          | School   | Awards     | JR44    | 146-153             |
| Bespoke      | e Awards    | -         | 340-341       | Glasswa   | ire           | -          | 266-270                | Shields  | (Annual)   | JR39    | 332-333             |
| Boxing       |             | JR10      | 178-179       | Golf      |               | JR2        | 58-77                  | Shootin  | g          | JR24    | 204                 |
| Brass/A      | luminium    | -         | 339           | Graduat   | ion           | -          | 151                    | Silverw  | are        | -       | 262                 |
| Cards        |             | JR40      | 201           | Gymnas    | tics          | JR35       | 205                    | Squash   |            | JR33    | 194-195             |
| Clocks       |             | JR38      | 264-265       | Hockey    |               | JR18       | 168-171                |          |            |         | 53/75/151           |
| Cooking      | 3           | JR46      | 205           | Horse     |               | JR20       | 186-187                | Sublim   | ation      | JR25    | 181/185/            |
| Cricket      |             | JR6       | 94-107        | Keyring   | s             | -          | 343                    |          |            |         | 334-335/<br>348-349 |
| Dance        |             | JR12      | 108-121       | Laminat   | e Signs       | -          | 338                    | Swimm    | ing        | JR28    | 192-193             |
| Darts        |             | JR3       | 122-129       | Lawn Bo   | owls          | JR7        | 176-177                | Table T  | ennis      | JR36    | 196-197             |
| Dog          |             | JR32      | 204           | Martial   | Arts          | JR11       | 160-163                | Tankard  | ls (Glass) | -       | 266-267             |
| Domino       | es          | JR27      | 200           | Medal Ri  | bbons + Boxes | -          | 344-347                |          | ls (Metal) | -       | 263                 |
| Drama        |             | JR45      | 203           | Medals    |               | -          | 348-371                | Ten Pin  | × /        | JR14    | 182-183             |
| Econom       | y Awards    | JR34      | 222-241       | Music     |               | JR29       | 202                    | Tennis   |            | JR21    | 154-159             |
| Emoji F      | ·           | -         | 209           | Netball   |               | JR16       | 138-145                | Trophy   | Cups       | JR22    | 242-257             |
| -            | led Plaques | JR42      | 336-337       | Nickel    |               | JR61       | 260-261                | Volleyb  | -          | JR52    | 198-199             |
|              |             | 01112     |               | 1 (101101 | Duef          |            |                        | , one je |            |         |                     |
| Jet          |             |           |               |           | Prefi         |            | ey                     |          |            |         | Š.                  |
| PREFIX       | SPORT/CAT   | EGORY     | PAGE(S)       | PREFIX    | SPORT/CATEGO  | DRY 1      | PAGE(S)                | PREFIX   | SPORT/CATI | EGORY   | PAGE(S)             |
| JR1          | Football    |           | 3-57          | JR17      | Glass Trophi  | es 2       | 218-221 + 271          | JR32     | Dog        |         | 204                 |
| JR2          | Golf        |           | 58-77         | JR18      | Hockey        |            | 168-171                | JR33     | Squash     |         | 194-195             |
| JR3          | Darts       |           | 122-129       | JR19      | Achievement   | t          | 184-185                | JR34     | Economy    | Awards  | 222-241             |
| JR4          | Rugby       |           | 78-93         | JR20      | Horse         |            | 186-187                | JR35     | Gymnastic  |         | 205                 |
| JR5          | Pool/Snoo   | ker       | 130-137       | JR21      | Tennis        |            | 154-159                | JR36     | Table Ten  | nis     | 196-197             |
| JR6          | Cricket     |           | 94-107        | JR22      | Trophy Cups   |            | 242-257                | JR38     | Clocks     |         | 264-265             |
| JR7          | Lawn Bov    |           | 176-177       | JR23      | Gaelic Footb  |            | 188-189                | JR39     | Shields (A | Innual) | 332-333             |
| JR9          | Generic/Mul | ti Awards | 206-217 + 262 | JR24      | Shooting      |            | 204                    | JR40     | Cards      |         | 201                 |
| JR10         | Boxing      |           | 178-179       |           |               |            | 53/75/151/<br>181/185/ | JR41     | Salvers    |         | 258-259             |
| JR11         | Martial Ar  | ts        | 160-163       | JR25      | Sublimation   |            | 334-335/               | JR42     | Enamelled  | -       | 336-337             |
| JR12         | Dance       |           | 108-121       | ID Q (    | D 1 1         |            | 348-349                | JR44     | School Aw  | ards    | 146-153             |
| JR13         | Angling     |           | 180-181       | JR26      | Badminton     |            | 190-191                | JR45     | Drama      |         | 203                 |
| JR14         | Ten Pin     |           | 182-183       | JR27      | Dominoes      |            | 200                    | JR46     | Cooking    |         | 205                 |
| JR15<br>JR16 | Basketball  |           | 164-167       | JR28      | Swimming      |            | 192-193                | JR52     | Volleyball |         | 198-199             |
| IKIA         | Netball     |           | 138-145       | JR29      | Music         |            | 202                    | JR61     | Nickel     |         | 260-261             |