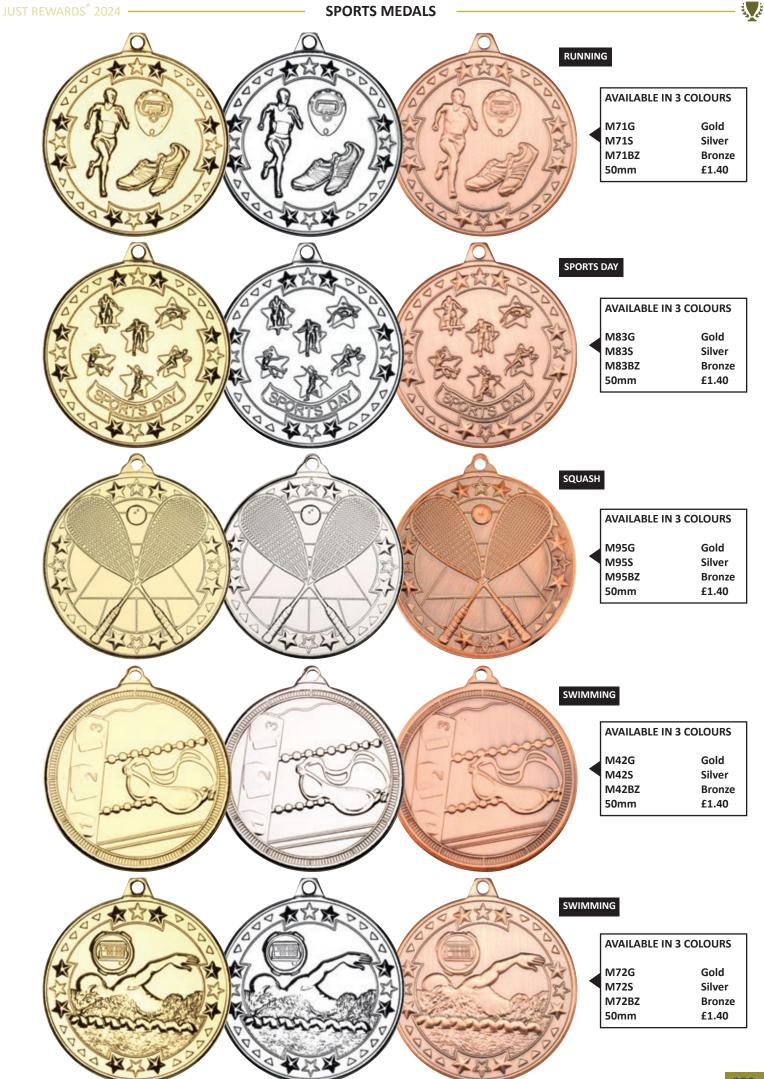

| 3 C          |             |           | AC            |           |               | <u>119</u> | /Conter                | its      |            |         | S.C                 |
|--------------|-------------|-----------|---------------|-----------|---------------|------------|------------------------|----------|------------|---------|---------------------|
| SPORT/O      | CATEGORY    | PREFIX    | PAGE(S)       | SPORT/C   | CATEGORY      | PREFIX     | PAGE(S)                | SPORT/   | CATEGORY   | PREFIX  | PAGE(S)             |
| Achieve      | ement       | JR19      | 184-185       | Football  |               | JR1        | 3-57                   | Paperw   | eights     | -       | 272-273             |
| Angling      | 5           | JR13      | 180-181       | Football  | (Female)      | JR1        | 18-20                  | Pool/Sr  | looker     | JR5     | 130-137             |
| Athletic     | s           | JR30      | 172-175       | Gaelic F  | football      | JR23       | 188-189                | Quaich   | 5          | -       | 263                 |
| Badges       |             | -         | 342-343       | Generic/N | Multi Awards  | JR9        | 206-217 + 262          | Rugby    |            | JR4     | 78-93               |
| Badmin       | ton         | JR26      | 190-191       | Glass Pl  | aques         | -          | 274-331                | Salvers  |            | JR41    | 258-259             |
| Basketb      | all         | JR15      | 164-167       | Glass Tr  | ophies        | JR17       | 218-221 + 271          | School   | Awards     | JR44    | 146-153             |
| Bespoke      | e Awards    | -         | 340-341       | Glasswa   | ire           | -          | 266-270                | Shields  | (Annual)   | JR39    | 332-333             |
| Boxing       |             | JR10      | 178-179       | Golf      |               | JR2        | 58-77                  | Shootin  | g          | JR24    | 204                 |
| Brass/A      | luminium    | -         | 339           | Graduat   | ion           | -          | 151                    | Silverw  | are        | -       | 262                 |
| Cards        |             | JR40      | 201           | Gymnas    | tics          | JR35       | 205                    | Squash   |            | JR33    | 194-195             |
| Clocks       |             | JR38      | 264-265       | Hockey    |               | JR18       | 168-171                |          |            |         | 53/75/151           |
| Cooking      | 3           | JR46      | 205           | Horse     |               | JR20       | 186-187                | Sublim   | ation      | JR25    | 181/185/            |
| Cricket      |             | JR6       | 94-107        | Keyring   | s             | -          | 343                    |          |            |         | 334-335/<br>348-349 |
| Dance        |             | JR12      | 108-121       | Laminat   | e Signs       | -          | 338                    | Swimm    | ing        | JR28    | 192-193             |
| Darts        |             | JR3       | 122-129       | Lawn Bo   | owls          | JR7        | 176-177                | Table T  | ennis      | JR36    | 196-197             |
| Dog          |             | JR32      | 204           | Martial   | Arts          | JR11       | 160-163                | Tankard  | ls (Glass) | -       | 266-267             |
| Domino       | es          | JR27      | 200           | Medal Ri  | bbons + Boxes | -          | 344-347                |          | ls (Metal) | -       | 263                 |
| Drama        |             | JR45      | 203           | Medals    |               | -          | 348-371                | Ten Pin  | × /        | JR14    | 182-183             |
| Econom       | y Awards    | JR34      | 222-241       | Music     |               | JR29       | 202                    | Tennis   |            | JR21    | 154-159             |
| Emoji F      | ·           | -         | 209           | Netball   |               | JR16       | 138-145                | Trophy   | Cups       | JR22    | 242-257             |
| -            | led Plaques | JR42      | 336-337       | Nickel    |               | JR61       | 260-261                | Volleyb  | -          | JR52    | 198-199             |
|              |             | 01112     |               | 1 (101101 | Duef          |            |                        | , one je |            |         |                     |
| Jet          |             |           |               |           | Prefi         |            | ey                     |          |            |         | Š.                  |
| PREFIX       | SPORT/CAT   | EGORY     | PAGE(S)       | PREFIX    | SPORT/CATEGO  | DRY 1      | PAGE(S)                | PREFIX   | SPORT/CATI | EGORY   | PAGE(S)             |
| JR1          | Football    |           | 3-57          | JR17      | Glass Trophi  | es 2       | 218-221 + 271          | JR32     | Dog        |         | 204                 |
| JR2          | Golf        |           | 58-77         | JR18      | Hockey        |            | 168-171                | JR33     | Squash     |         | 194-195             |
| JR3          | Darts       |           | 122-129       | JR19      | Achievement   | t          | 184-185                | JR34     | Economy    | Awards  | 222-241             |
| JR4          | Rugby       |           | 78-93         | JR20      | Horse         |            | 186-187                | JR35     | Gymnastic  |         | 205                 |
| JR5          | Pool/Snoo   | ker       | 130-137       | JR21      | Tennis        |            | 154-159                | JR36     | Table Ten  | nis     | 196-197             |
| JR6          | Cricket     |           | 94-107        | JR22      | Trophy Cups   |            | 242-257                | JR38     | Clocks     |         | 264-265             |
| JR7          | Lawn Bov    |           | 176-177       | JR23      | Gaelic Footb  |            | 188-189                | JR39     | Shields (A | Innual) | 332-333             |
| JR9          | Generic/Mul | ti Awards | 206-217 + 262 | JR24      | Shooting      |            | 204                    | JR40     | Cards      |         | 201                 |
| JR10         | Boxing      |           | 178-179       |           |               |            | 53/75/151/<br>181/185/ | JR41     | Salvers    |         | 258-259             |
| JR11         | Martial Ar  | ts        | 160-163       | JR25      | Sublimation   |            | 334-335/               | JR42     | Enamelled  | -       | 336-337             |
| JR12         | Dance       |           | 108-121       | ID Q (    | D 1 1         |            | 348-349                | JR44     | School Aw  | ards    | 146-153             |
| JR13         | Angling     |           | 180-181       | JR26      | Badminton     |            | 190-191                | JR45     | Drama      |         | 203                 |
| JR14         | Ten Pin     |           | 182-183       | JR27      | Dominoes      |            | 200                    | JR46     | Cooking    |         | 205                 |
| JR15<br>JR16 | Basketball  |           | 164-167       | JR28      | Swimming      |            | 192-193                | JR52     | Volleyball |         | 198-199             |
| IKIA         | Netball     |           | 138-145       | JR29      | Music         |            | 202                    | JR61     | Nickel     |         | 260-261             |