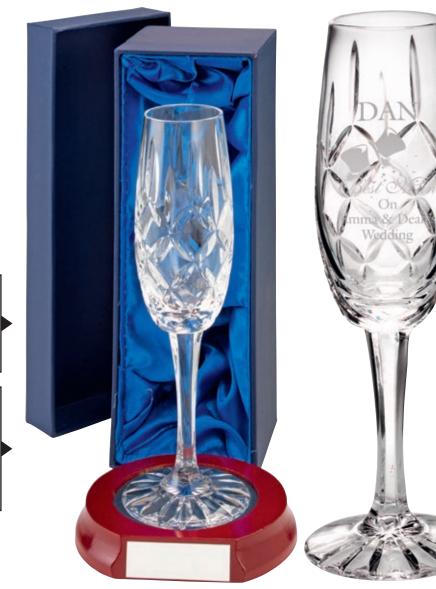

| 3 C          |             |           | AC            |           |               | <u>119</u> | /Conter                | its      |            |         | S.C                 |
|--------------|-------------|-----------|---------------|-----------|---------------|------------|------------------------|----------|------------|---------|---------------------|
| SPORT/O      | CATEGORY    | PREFIX    | PAGE(S)       | SPORT/C   | CATEGORY      | PREFIX     | PAGE(S)                | SPORT/   | CATEGORY   | PREFIX  | PAGE(S)             |
| Achieve      | ement       | JR19      | 184-185       | Football  |               | JR1        | 3-57                   | Paperw   | eights     | -       | 272-273             |
| Angling      | 5           | JR13      | 180-181       | Football  | (Female)      | JR1        | 18-20                  | Pool/Sr  | looker     | JR5     | 130-137             |
| Athletic     | s           | JR30      | 172-175       | Gaelic F  | football      | JR23       | 188-189                | Quaich   | 5          | -       | 263                 |
| Badges       |             | -         | 342-343       | Generic/N | Multi Awards  | JR9        | 206-217 + 262          | Rugby    |            | JR4     | 78-93               |
| Badmin       | ton         | JR26      | 190-191       | Glass Pl  | aques         | -          | 274-331                | Salvers  |            | JR41    | 258-259             |
| Basketb      | all         | JR15      | 164-167       | Glass Tr  | ophies        | JR17       | 218-221 + 271          | School   | Awards     | JR44    | 146-153             |
| Bespoke      | e Awards    | -         | 340-341       | Glasswa   | ire           | -          | 266-270                | Shields  | (Annual)   | JR39    | 332-333             |
| Boxing       |             | JR10      | 178-179       | Golf      |               | JR2        | 58-77                  | Shootin  | g          | JR24    | 204                 |
| Brass/A      | luminium    | -         | 339           | Graduat   | ion           | -          | 151                    | Silverw  | are        | -       | 262                 |
| Cards        |             | JR40      | 201           | Gymnas    | tics          | JR35       | 205                    | Squash   |            | JR33    | 194-195             |
| Clocks       |             | JR38      | 264-265       | Hockey    |               | JR18       | 168-171                |          |            |         | 53/75/151           |
| Cooking      | 3           | JR46      | 205           | Horse     |               | JR20       | 186-187                | Sublim   | ation      | JR25    | 181/185/            |
| Cricket      |             | JR6       | 94-107        | Keyring   | s             | -          | 343                    |          |            |         | 334-335/<br>348-349 |
| Dance        |             | JR12      | 108-121       | Laminat   | e Signs       | -          | 338                    | Swimm    | ing        | JR28    | 192-193             |
| Darts        |             | JR3       | 122-129       | Lawn Bo   | owls          | JR7        | 176-177                | Table T  | ennis      | JR36    | 196-197             |
| Dog          |             | JR32      | 204           | Martial   | Arts          | JR11       | 160-163                | Tankard  | ls (Glass) | -       | 266-267             |
| Domino       | es          | JR27      | 200           | Medal Ri  | bbons + Boxes | -          | 344-347                |          | ls (Metal) | -       | 263                 |
| Drama        |             | JR45      | 203           | Medals    |               | -          | 348-371                | Ten Pin  | × /        | JR14    | 182-183             |
| Econom       | y Awards    | JR34      | 222-241       | Music     |               | JR29       | 202                    | Tennis   |            | JR21    | 154-159             |
| Emoji F      | ·           | -         | 209           | Netball   |               | JR16       | 138-145                | Trophy   | Cups       | JR22    | 242-257             |
| -            | led Plaques | JR42      | 336-337       | Nickel    |               | JR61       | 260-261                | Volleyb  | -          | JR52    | 198-199             |
|              |             | 01112     |               | 1 (101101 | Duef          |            |                        | , one je |            |         |                     |
| Jet          |             |           |               |           | Prefi         |            | ey                     |          |            |         | Š.                  |
| PREFIX       | SPORT/CAT   | EGORY     | PAGE(S)       | PREFIX    | SPORT/CATEGO  | DRY 1      | PAGE(S)                | PREFIX   | SPORT/CATI | EGORY   | PAGE(S)             |
| JR1          | Football    |           | 3-57          | JR17      | Glass Trophi  | es 2       | 218-221 + 271          | JR32     | Dog        |         | 204                 |
| JR2          | Golf        |           | 58-77         | JR18      | Hockey        |            | 168-171                | JR33     | Squash     |         | 194-195             |
| JR3          | Darts       |           | 122-129       | JR19      | Achievement   | t          | 184-185                | JR34     | Economy    | Awards  | 222-241             |
| JR4          | Rugby       |           | 78-93         | JR20      | Horse         |            | 186-187                | JR35     | Gymnastic  |         | 205                 |
| JR5          | Pool/Snoo   | ker       | 130-137       | JR21      | Tennis        |            | 154-159                | JR36     | Table Ten  | nis     | 196-197             |
| JR6          | Cricket     |           | 94-107        | JR22      | Trophy Cups   |            | 242-257                | JR38     | Clocks     |         | 264-265             |
| JR7          | Lawn Bov    |           | 176-177       | JR23      | Gaelic Footb  |            | 188-189                | JR39     | Shields (A | Innual) | 332-333             |
| JR9          | Generic/Mul | ti Awards | 206-217 + 262 | JR24      | Shooting      |            | 204                    | JR40     | Cards      |         | 201                 |
| JR10         | Boxing      |           | 178-179       |           |               |            | 53/75/151/<br>181/185/ | JR41     | Salvers    |         | 258-259             |
| JR11         | Martial Ar  | ts        | 160-163       | JR25      | Sublimation   |            | 334-335/               | JR42     | Enamelled  | -       | 336-337             |
| JR12         | Dance       |           | 108-121       | ID Q (    | D 1 1         |            | 348-349                | JR44     | School Aw  | ards    | 146-153             |
| JR13         | Angling     |           | 180-181       | JR26      | Badminton     |            | 190-191                | JR45     | Drama      |         | 203                 |
| JR14         | Ten Pin     |           | 182-183       | JR27      | Dominoes      |            | 200                    | JR46     | Cooking    |         | 205                 |
| JR15<br>JR16 | Basketball  |           | 164-167       | JR28      | Swimming      |            | 192-193                | JR52     | Volleyball |         | 198-199             |
| IKIA         | Netball     |           | 138-145       | JR29      | Music         |            | 202                    | JR61     | Nickel     |         | 260-261             |