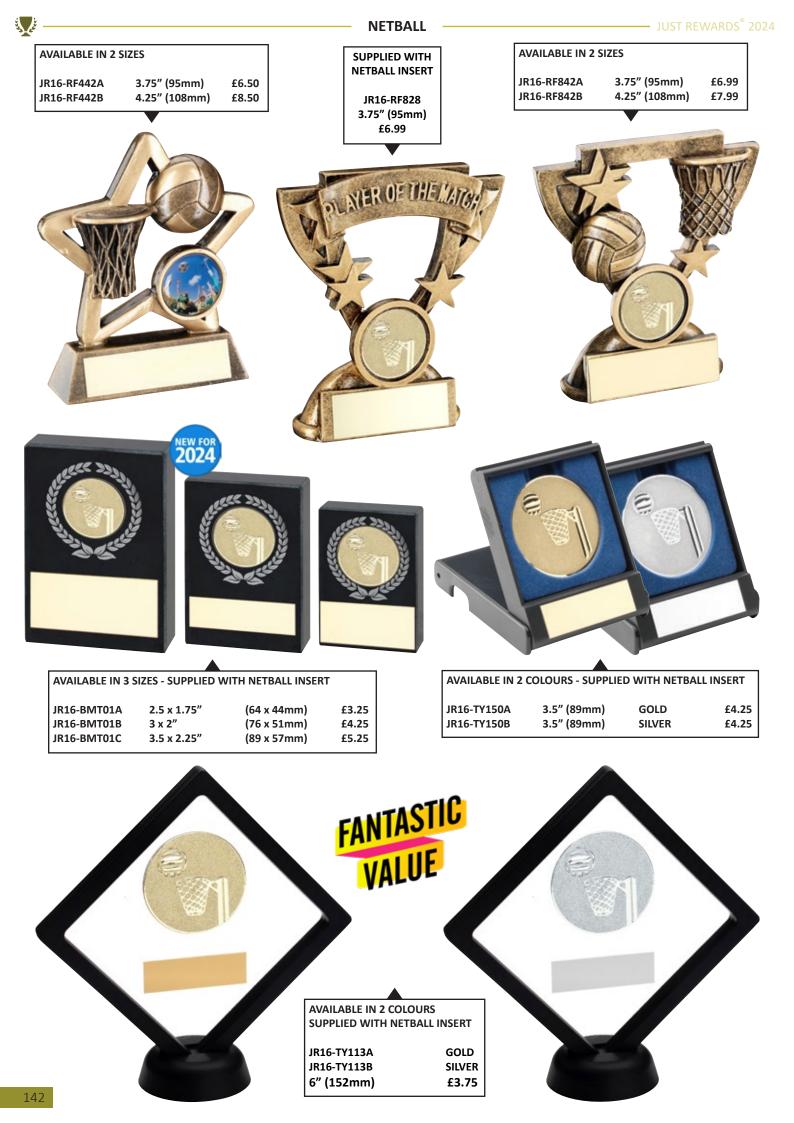

| 3 C          |             |           | AC            |           |               | <u>119</u> | /Conter                | its      |            |         | S.C                 |
|--------------|-------------|-----------|---------------|-----------|---------------|------------|------------------------|----------|------------|---------|---------------------|
| SPORT/O      | CATEGORY    | PREFIX    | PAGE(S)       | SPORT/C   | CATEGORY      | PREFIX     | PAGE(S)                | SPORT/   | CATEGORY   | PREFIX  | PAGE(S)             |
| Achieve      | ement       | JR19      | 184-185       | Football  |               | JR1        | 3-57                   | Paperw   | eights     | -       | 272-273             |
| Angling      | 5           | JR13      | 180-181       | Football  | (Female)      | JR1        | 18-20                  | Pool/Sr  | looker     | JR5     | 130-137             |
| Athletic     | s           | JR30      | 172-175       | Gaelic F  | football      | JR23       | 188-189                | Quaich   | 5          | -       | 263                 |
| Badges       |             | -         | 342-343       | Generic/N | Multi Awards  | JR9        | 206-217 + 262          | Rugby    |            | JR4     | 78-93               |
| Badmin       | ton         | JR26      | 190-191       | Glass Pl  | aques         | -          | 274-331                | Salvers  |            | JR41    | 258-259             |
| Basketb      | all         | JR15      | 164-167       | Glass Tr  | ophies        | JR17       | 218-221 + 271          | School   | Awards     | JR44    | 146-153             |
| Bespoke      | e Awards    | -         | 340-341       | Glasswa   | ire           | -          | 266-270                | Shields  | (Annual)   | JR39    | 332-333             |
| Boxing       |             | JR10      | 178-179       | Golf      |               | JR2        | 58-77                  | Shootin  | g          | JR24    | 204                 |
| Brass/A      | luminium    | -         | 339           | Graduat   | ion           | -          | 151                    | Silverw  | are        | -       | 262                 |
| Cards        |             | JR40      | 201           | Gymnas    | tics          | JR35       | 205                    | Squash   |            | JR33    | 194-195             |
| Clocks       |             | JR38      | 264-265       | Hockey    |               | JR18       | 168-171                |          |            |         | 53/75/151           |
| Cooking      | 3           | JR46      | 205           | Horse     |               | JR20       | 186-187                | Sublim   | ation      | JR25    | 181/185/            |
| Cricket      |             | JR6       | 94-107        | Keyring   | s             | -          | 343                    |          |            |         | 334-335/<br>348-349 |
| Dance        |             | JR12      | 108-121       | Laminat   | e Signs       | -          | 338                    | Swimm    | ing        | JR28    | 192-193             |
| Darts        |             | JR3       | 122-129       | Lawn Bo   | owls          | JR7        | 176-177                | Table T  | ennis      | JR36    | 196-197             |
| Dog          |             | JR32      | 204           | Martial   | Arts          | JR11       | 160-163                | Tankard  | ls (Glass) | -       | 266-267             |
| Domino       | es          | JR27      | 200           | Medal Ri  | bbons + Boxes | -          | 344-347                |          | ls (Metal) | -       | 263                 |
| Drama        |             | JR45      | 203           | Medals    |               | -          | 348-371                | Ten Pin  | × /        | JR14    | 182-183             |
| Econom       | y Awards    | JR34      | 222-241       | Music     |               | JR29       | 202                    | Tennis   |            | JR21    | 154-159             |
| Emoji F      | ·           | -         | 209           | Netball   |               | JR16       | 138-145                | Trophy   | Cups       | JR22    | 242-257             |
| -            | led Plaques | JR42      | 336-337       | Nickel    |               | JR61       | 260-261                | Volleyb  | -          | JR52    | 198-199             |
|              |             | 01112     |               | 1 (101101 | Duef          |            |                        | , one je |            |         |                     |
| Jet          |             |           |               |           | Prefi         |            | ey                     |          |            |         | Š.                  |
| PREFIX       | SPORT/CAT   | EGORY     | PAGE(S)       | PREFIX    | SPORT/CATEGO  | DRY 1      | PAGE(S)                | PREFIX   | SPORT/CATI | EGORY   | PAGE(S)             |
| JR1          | Football    |           | 3-57          | JR17      | Glass Trophi  | es 2       | 218-221 + 271          | JR32     | Dog        |         | 204                 |
| JR2          | Golf        |           | 58-77         | JR18      | Hockey        |            | 168-171                | JR33     | Squash     |         | 194-195             |
| JR3          | Darts       |           | 122-129       | JR19      | Achievement   | t          | 184-185                | JR34     | Economy    | Awards  | 222-241             |
| JR4          | Rugby       |           | 78-93         | JR20      | Horse         |            | 186-187                | JR35     | Gymnastic  |         | 205                 |
| JR5          | Pool/Snoo   | ker       | 130-137       | JR21      | Tennis        |            | 154-159                | JR36     | Table Ten  | nis     | 196-197             |
| JR6          | Cricket     |           | 94-107        | JR22      | Trophy Cups   |            | 242-257                | JR38     | Clocks     |         | 264-265             |
| JR7          | Lawn Bov    |           | 176-177       | JR23      | Gaelic Footb  |            | 188-189                | JR39     | Shields (A | Innual) | 332-333             |
| JR9          | Generic/Mul | ti Awards | 206-217 + 262 | JR24      | Shooting      |            | 204                    | JR40     | Cards      |         | 201                 |
| JR10         | Boxing      |           | 178-179       |           |               |            | 53/75/151/<br>181/185/ | JR41     | Salvers    |         | 258-259             |
| JR11         | Martial Ar  | ts        | 160-163       | JR25      | Sublimation   |            | 334-335/               | JR42     | Enamelled  | -       | 336-337             |
| JR12         | Dance       |           | 108-121       | ID Q (    | D 1 1         |            | 348-349                | JR44     | School Aw  | ards    | 146-153             |
| JR13         | Angling     |           | 180-181       | JR26      | Badminton     |            | 190-191                | JR45     | Drama      |         | 203                 |
| JR14         | Ten Pin     |           | 182-183       | JR27      | Dominoes      |            | 200                    | JR46     | Cooking    |         | 205                 |
| JR15<br>JR16 | Basketball  |           | 164-167       | JR28      | Swimming      |            | 192-193                | JR52     | Volleyball |         | 198-199             |
| IKIA         | Netball     |           | 138-145       | JR29      | Music         |            | 202                    | JR61     | Nickel     |         | 260-261             |