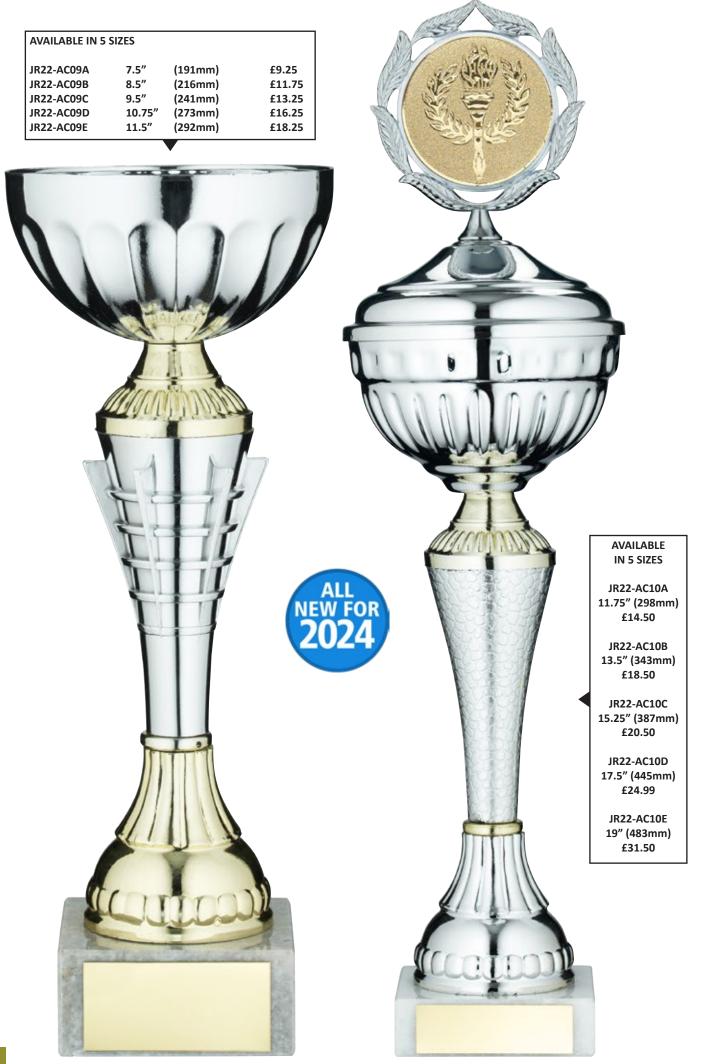

| 3 C          |             |           | AC            |           |               | <u>119</u> | /Conter                | its      |            |         | S.C                 |
|--------------|-------------|-----------|---------------|-----------|---------------|------------|------------------------|----------|------------|---------|---------------------|
| SPORT/O      | CATEGORY    | PREFIX    | PAGE(S)       | SPORT/C   | CATEGORY      | PREFIX     | PAGE(S)                | SPORT/   | CATEGORY   | PREFIX  | PAGE(S)             |
| Achieve      | ement       | JR19      | 184-185       | Football  |               | JR1        | 3-57                   | Paperw   | eights     | -       | 272-273             |
| Angling      | 5           | JR13      | 180-181       | Football  | (Female)      | JR1        | 18-20                  | Pool/Sr  | looker     | JR5     | 130-137             |
| Athletic     | s           | JR30      | 172-175       | Gaelic F  | football      | JR23       | 188-189                | Quaich   | 5          | -       | 263                 |
| Badges       |             | -         | 342-343       | Generic/N | Multi Awards  | JR9        | 206-217 + 262          | Rugby    |            | JR4     | 78-93               |
| Badmin       | ton         | JR26      | 190-191       | Glass Pl  | aques         | -          | 274-331                | Salvers  |            | JR41    | 258-259             |
| Basketb      | all         | JR15      | 164-167       | Glass Tr  | ophies        | JR17       | 218-221 + 271          | School   | Awards     | JR44    | 146-153             |
| Bespoke      | e Awards    | -         | 340-341       | Glasswa   | ire           | -          | 266-270                | Shields  | (Annual)   | JR39    | 332-333             |
| Boxing       |             | JR10      | 178-179       | Golf      |               | JR2        | 58-77                  | Shootin  | g          | JR24    | 204                 |
| Brass/A      | luminium    | -         | 339           | Graduat   | ion           | -          | 151                    | Silverw  | are        | -       | 262                 |
| Cards        |             | JR40      | 201           | Gymnas    | tics          | JR35       | 205                    | Squash   |            | JR33    | 194-195             |
| Clocks       |             | JR38      | 264-265       | Hockey    |               | JR18       | 168-171                |          |            |         | 53/75/151           |
| Cooking      | 3           | JR46      | 205           | Horse     |               | JR20       | 186-187                | Sublim   | ation      | JR25    | 181/185/            |
| Cricket      |             | JR6       | 94-107        | Keyring   | s             | -          | 343                    |          |            |         | 334-335/<br>348-349 |
| Dance        |             | JR12      | 108-121       | Laminat   | e Signs       | -          | 338                    | Swimm    | ing        | JR28    | 192-193             |
| Darts        |             | JR3       | 122-129       | Lawn Bo   | owls          | JR7        | 176-177                | Table T  | ennis      | JR36    | 196-197             |
| Dog          |             | JR32      | 204           | Martial   | Arts          | JR11       | 160-163                | Tankard  | ls (Glass) | -       | 266-267             |
| Domino       | es          | JR27      | 200           | Medal Ri  | bbons + Boxes | -          | 344-347                |          | ls (Metal) | -       | 263                 |
| Drama        |             | JR45      | 203           | Medals    |               | -          | 348-371                | Ten Pin  | × /        | JR14    | 182-183             |
| Econom       | y Awards    | JR34      | 222-241       | Music     |               | JR29       | 202                    | Tennis   |            | JR21    | 154-159             |
| Emoji F      | ·           | -         | 209           | Netball   |               | JR16       | 138-145                | Trophy   | Cups       | JR22    | 242-257             |
| -            | led Plaques | JR42      | 336-337       | Nickel    |               | JR61       | 260-261                | Volleyb  | -          | JR52    | 198-199             |
|              |             | 01112     |               | 1 (101101 | Duef          |            |                        | , one je |            |         |                     |
| Jet          |             |           |               |           | Prefi         |            | ey                     |          |            |         | Š.                  |
| PREFIX       | SPORT/CAT   | EGORY     | PAGE(S)       | PREFIX    | SPORT/CATEGO  | DRY 1      | PAGE(S)                | PREFIX   | SPORT/CATI | EGORY   | PAGE(S)             |
| JR1          | Football    |           | 3-57          | JR17      | Glass Trophi  | es 2       | 218-221 + 271          | JR32     | Dog        |         | 204                 |
| JR2          | Golf        |           | 58-77         | JR18      | Hockey        |            | 168-171                | JR33     | Squash     |         | 194-195             |
| JR3          | Darts       |           | 122-129       | JR19      | Achievement   | t          | 184-185                | JR34     | Economy    | Awards  | 222-241             |
| JR4          | Rugby       |           | 78-93         | JR20      | Horse         |            | 186-187                | JR35     | Gymnastic  |         | 205                 |
| JR5          | Pool/Snoo   | ker       | 130-137       | JR21      | Tennis        |            | 154-159                | JR36     | Table Ten  | nis     | 196-197             |
| JR6          | Cricket     |           | 94-107        | JR22      | Trophy Cups   |            | 242-257                | JR38     | Clocks     |         | 264-265             |
| JR7          | Lawn Bov    |           | 176-177       | JR23      | Gaelic Footb  |            | 188-189                | JR39     | Shields (A | Innual) | 332-333             |
| JR9          | Generic/Mul | ti Awards | 206-217 + 262 | JR24      | Shooting      |            | 204                    | JR40     | Cards      |         | 201                 |
| JR10         | Boxing      |           | 178-179       |           |               |            | 53/75/151/<br>181/185/ | JR41     | Salvers    |         | 258-259             |
| JR11         | Martial Ar  | ts        | 160-163       | JR25      | Sublimation   |            | 334-335/               | JR42     | Enamelled  | -       | 336-337             |
| JR12         | Dance       |           | 108-121       | ID Q (    | D 1 1         |            | 348-349                | JR44     | School Aw  | ards    | 146-153             |
| JR13         | Angling     |           | 180-181       | JR26      | Badminton     |            | 190-191                | JR45     | Drama      |         | 203                 |
| JR14         | Ten Pin     |           | 182-183       | JR27      | Dominoes      |            | 200                    | JR46     | Cooking    |         | 205                 |
| JR15<br>JR16 | Basketball  |           | 164-167       | JR28      | Swimming      |            | 192-193                | JR52     | Volleyball |         | 198-199             |
| IKIA         | Netball     |           | 138-145       | JR29      | Music         |            | 202                    | JR61     | Nickel     |         | 260-261             |