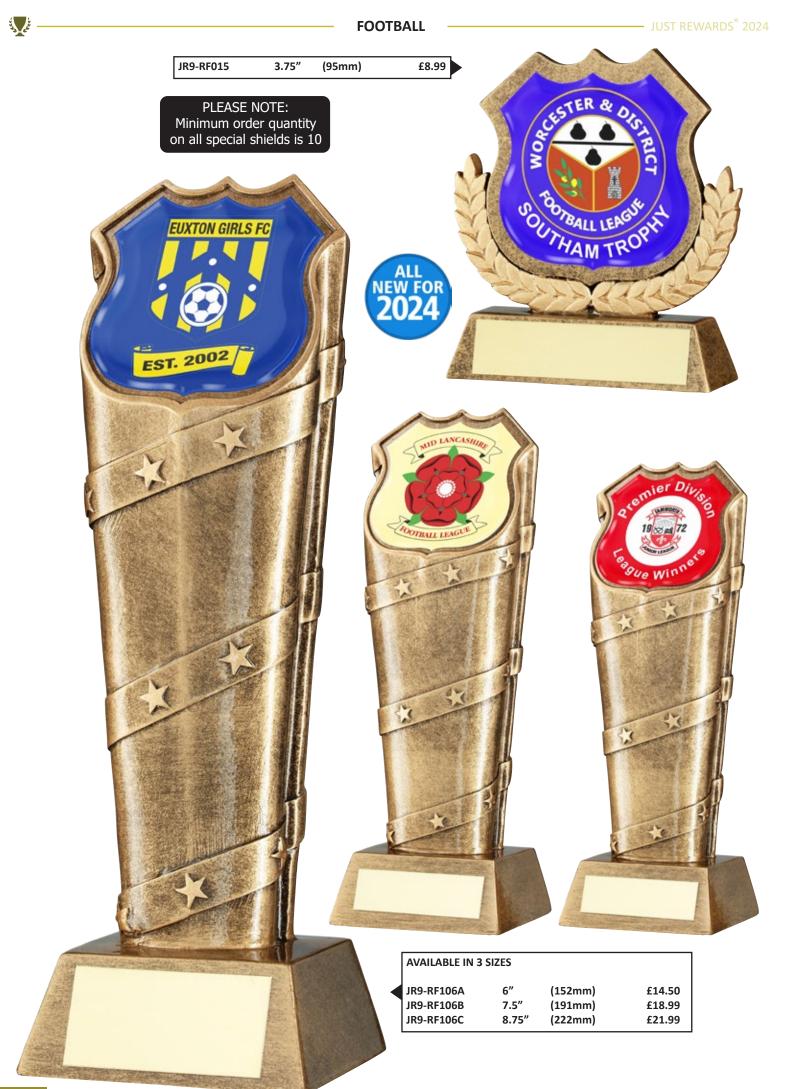

---|---|-------|

| JR1-RF930A | 5″ | (127mm) | £8.99  |
|------------|----|---------|--------|
| JR1-RF930B | 6" | (152mm) | £11.99 |
| JR1-RF930C | 7″ | (178mm) | £14.99 |

| AVAILABLE IN | 3 SIZES |         |        |  |
|--------------|---------|---------|--------|--|
| JR1-RF961A   | 4"      | (102mm) | £6.25  |  |
| JR1-RF961B   | 5"      | (127mm) | £8.25  |  |
| JR1-RF961C   | 6"      | (152mm) | £11.25 |  |

is de



## AVAILABLE IN 4 TITLES

JR1-RF980MA JR1-RF980MI JR1-RF980PA JR1-RF980PL 10" (254mm)

MANAGERS PLAYER OF THE YEAR

PARENTS PLAYER OF THE YEAR MANAGER'S PLAYER MOST IMPROVED PLAYER PARENTS' PLAYER PLAYERS' PLAYER £23.99



MOST IMPROVED PLAYER OF THE YEAR PLAYERS PLAYER OF THE YEAR i de



JR1-RF900B 10 x 11" (254 x 279mm) £64.99







### FOOTBALL (GOALKEEPER)









43

نلي ک





نى ئىچى



# Design your own trophy or medal

| AVAILABLE IN 3 | <b>SIZES</b> |         |        |
|----------------|--------------|---------|--------|
| JR1-TP03       | 3.75″        | (95mm)  | £8.99  |
| JR1-TP03A      | 4.25"        | (108mm) | £11.99 |
| JR1-TP03B      | 5.25"        | (133mm) | £14.99 |







| AVAILABLE IN 3 | 2 SHAPES<br>I 50mm LOGO INSERT) |
|----------------|---------------------------------|
| GM01           | 2.75" (70mm)                    |
| ROUND          | £4.99                           |
| GM02           | 2.75" (70mm)                    |
| OCTAGON        | £6.50                           |

Supplied with presentation box as shown









| AVAILABLE IN 3 S<br>R1-TD659GA<br>R1-TD659GB<br>R1-TD659GC