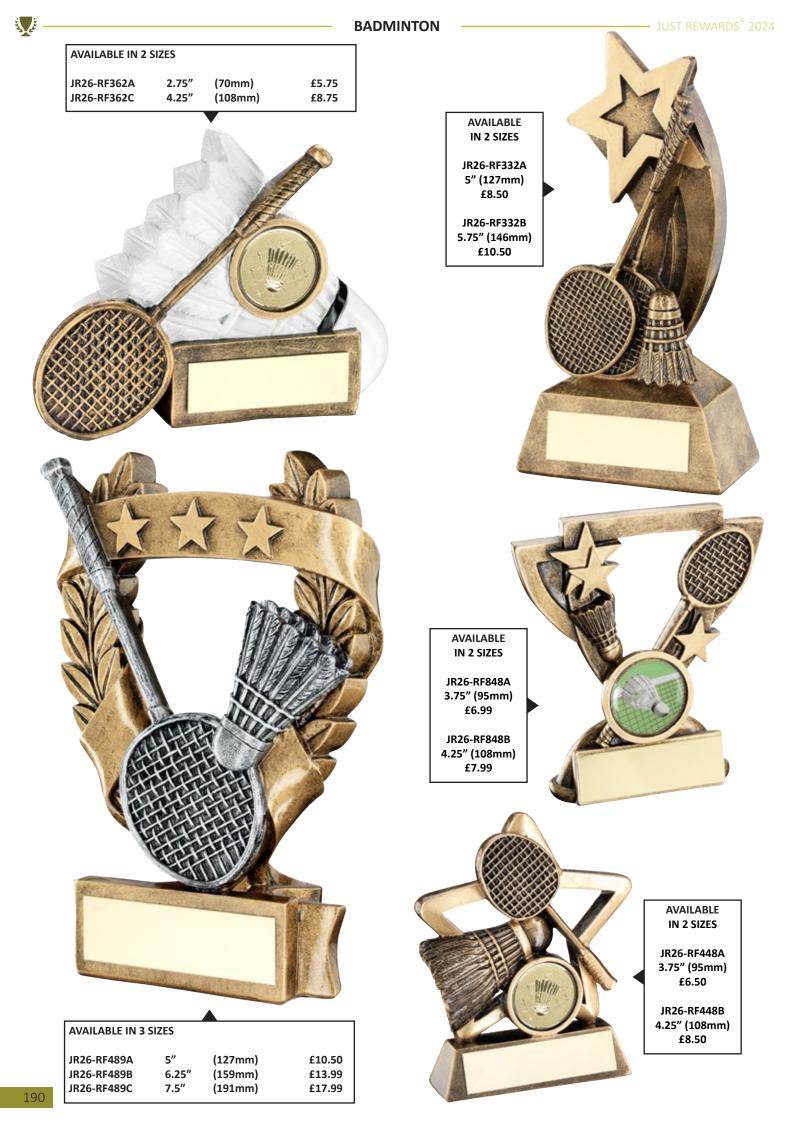

|















JR33-TD859GA

JR33-TD859GB

**AVAILABLE IN 4 SIZES - SUPPLIED WITH SQUASH INSERT** 

(83mm)

(114mm)

3.25"

4.5″

£4.50

£4.99

نلي ک











JUST REWARDS<sup>®</sup> 2024 -

CARDS



| AVAILABLE IN 3 | SIZES - SUP | PLIED WITH CAR | DS INSERT |
|----------------|-------------|----------------|-----------|
| JR40-RF431A    | 5"          | (127mm)        | £9.99     |
| JR40-RF431B    | 6"          | (152mm)        | £11.99    |
| JR40-RF431C    | 6.75"       | (171mm)        | £13.99    |



| AVAILABLE IN 3 | SIZES |         |        |
|----------------|-------|---------|--------|
| JR40-RF940A    | 6″    | (152mm) | £9.99  |
| JR40-RF940B    | 7″    | (178mm) | £12.99 |
| JR40-RF940C    | 8″    | (203mm) | £15.99 |

| AVAILABLE IN 3 S | AVAILABLE IN 3 SIZES - SUPPLIED W