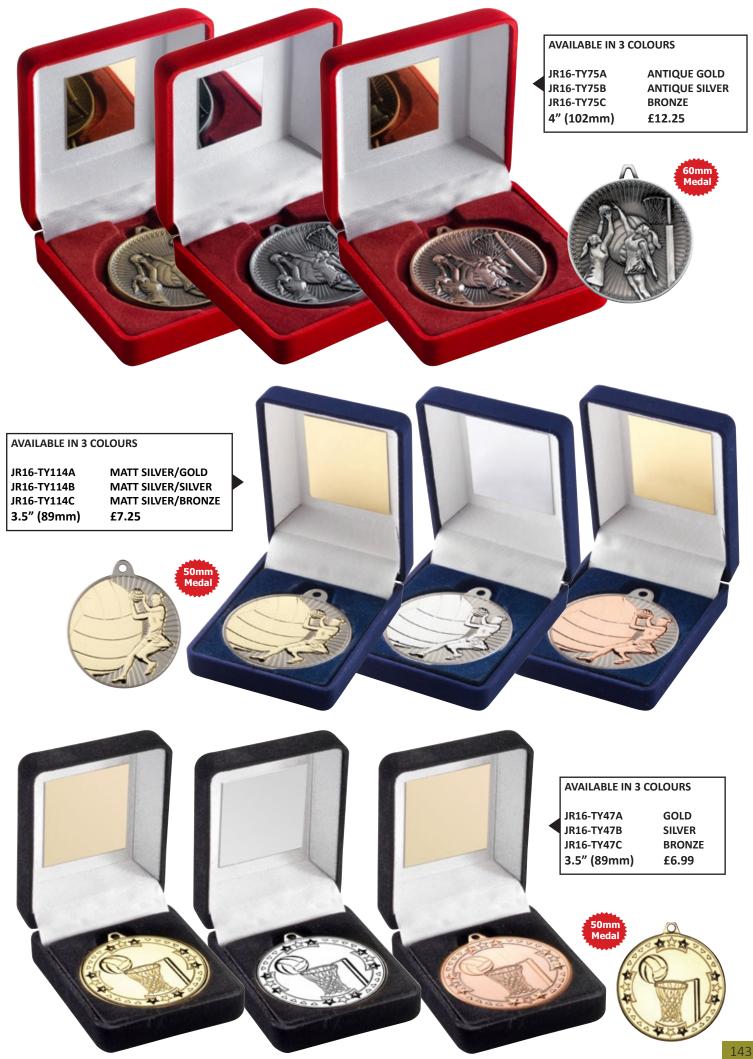

| 3 C          |             |           | AC            |           |               | <u>119</u> | /Conter                | its      |            |         | S.C                 |
|--------------|-------------|-----------|---------------|-----------|---------------|------------|------------------------|----------|------------|---------|---------------------|
| SPORT/O      | CATEGORY    | PREFIX    | PAGE(S)       | SPORT/C   | CATEGORY      | PREFIX     | PAGE(S)                | SPORT/   | CATEGORY   | PREFIX  | PAGE(S)             |
| Achieve      | ement       | JR19      | 184-185       | Football  |               | JR1        | 3-57                   | Paperw   | eights     | -       | 272-273             |
| Angling      | 5           | JR13      | 180-181       | Football  | (Female)      | JR1        | 18-20                  | Pool/Sr  | looker     | JR5     | 130-137             |
| Athletic     | s           | JR30      | 172-175       | Gaelic F  | football      | JR23       | 188-189                | Quaich   | 5          | -       | 263                 |
| Badges       |             | -         | 342-343       | Generic/N | Multi Awards  | JR9        | 206-217 + 262          | Rugby    |            | JR4     | 78-93               |
| Badmin       | ton         | JR26      | 190-191       | Glass Pl  | aques         | -          | 274-331                | Salvers  |            | JR41    | 258-259             |
| Basketb      | all         | JR15      | 164-167       | Glass Tr  | ophies        | JR17       | 218-221 + 271          | School   | Awards     | JR44    | 146-153             |
| Bespoke      | e Awards    | -         | 340-341       | Glasswa   | ire           | -          | 266-270                | Shields  | (Annual)   | JR39    | 332-333             |
| Boxing       |             | JR10      | 178-179       | Golf      |               | JR2        | 58-77                  | Shootin  | g          | JR24    | 204                 |
| Brass/A      | luminium    | -         | 339           | Graduat   | ion           | -          | 151                    | Silverw  | are        | -       | 262                 |
| Cards        |             | JR40      | 201           | Gymnas    | tics          | JR35       | 205                    | Squash   |            | JR33    | 194-195             |
| Clocks       |             | JR38      | 264-265       | Hockey    |               | JR18       | 168-171                |          |            |         | 53/75/151           |
| Cooking      | 3           | JR46      | 205           | Horse     |               | JR20       | 186-187                | Sublim   | ation      | JR25    | 181/185/            |
| Cricket      |             | JR6       | 94-107        | Keyring   | s             | -          | 343                    |          |            |         | 334-335/<br>348-349 |
| Dance        |             | JR12      | 108-121       | Laminat   | e Signs       | -          | 338                    | Swimm    | ing        | JR28    | 192-193             |
| Darts        |             | JR3       | 122-129       | Lawn Bo   | owls          | JR7        | 176-177                | Table T  | ennis      | JR36    | 196-197             |
| Dog          |             | JR32      | 204           | Martial   | Arts          | JR11       | 160-163                | Tankard  | ls (Glass) | -       | 266-267             |
| Domino       | es          | JR27      | 200           | Medal Ri  | bbons + Boxes | -          | 344-347                |          | ls (Metal) | -       | 263                 |
| Drama        |             | JR45      | 203           | Medals    |               | -          | 348-371                | Ten Pin  | × /        | JR14    | 182-183             |
| Econom       | y Awards    | JR34      | 222-241       | Music     |               | JR29       | 202                    | Tennis   |            | JR21    | 154-159             |
| Emoji F      | ·           | -         | 209           | Netball   |               | JR16       | 138-145                | Trophy   | Cups       | JR22    | 242-257             |
| -            | led Plaques | JR42      | 336-337       | Nickel    |               | JR61       | 260-261                | Volleyb  | -          | JR52    | 198-199             |
|              |             | 01112     |               | 1 (101101 | Duef          |            |                        | , one je |            |         |                     |
| Jet          |             |           |               |           | Prefi         |            | ey                     |          |            |         | Š.                  |
| PREFIX       | SPORT/CAT   | EGORY     | PAGE(S)       | PREFIX    | SPORT/CATEGO  | DRY 1      | PAGE(S)                | PREFIX   | SPORT/CATI | EGORY   | PAGE(S)             |
| JR1          | Football    |           | 3-57          | JR17      | Glass Trophi  | es 2       | 218-221 + 271          | JR32     | Dog        |         | 204                 |
| JR2          | Golf        |           | 58-77         | JR18      | Hockey        |            | 168-171                | JR33     | Squash     |         | 194-195             |
| JR3          | Darts       |           | 122-129       | JR19      | Achievement   | t          | 184-185                | JR34     | Economy    | Awards  | 222-241             |
| JR4          | Rugby       |           | 78-93         | JR20      | Horse         |            | 186-187                | JR35     | Gymnastic  |         | 205                 |
| JR5          | Pool/Snoo   | ker       | 130-137       | JR21      | Tennis        |            | 154-159                | JR36     | Table Ten  | nis     | 196-197             |
| JR6          | Cricket     |           | 94-107        | JR22      | Trophy Cups   |            | 242-257                | JR38     | Clocks     |         | 264-265             |
| JR7          | Lawn Bov    |           | 176-177       | JR23      | Gaelic Footb  |            | 188-189                | JR39     | Shields (A | Innual) | 332-333             |
| JR9          | Generic/Mul | ti Awards | 206-217 + 262 | JR24      | Shooting      |            | 204                    | JR40     | Cards      |         | 201                 |
| JR10         | Boxing      |           | 178-179       |           |               |            | 53/75/151/<br>181/185/ | JR41     | Salvers    |         | 258-259             |
| JR11         | Martial Ar  | ts        | 160-163       | JR25      | Sublimation   |            | 334-335/               | JR42     | Enamelled  | -       | 336-337             |
| JR12         | Dance       |           | 108-121       | ID Q (    | D 1 1         |            | 348-349                | JR44     | School Aw  | ards    | 146-153             |
| JR13         | Angling     |           | 180-181       | JR26      | Badminton     |            | 190-191                | JR45     | Drama      |         | 203                 |
| JR14         | Ten Pin     |           | 182-183       | JR27      | Dominoes      |            | 200                    | JR46     | Cooking    |         | 205                 |
| JR15<br>JR16 | Basketball  |           | 164-167       | JR28      | Swimming      |            | 192-193                | JR52     | Volleyball |         | 198-199             |
| IKIA         | Netball     |           | 138-145       | JR29      | Music         |            | 202                    | JR61     | Nickel     |         | 260-261             |