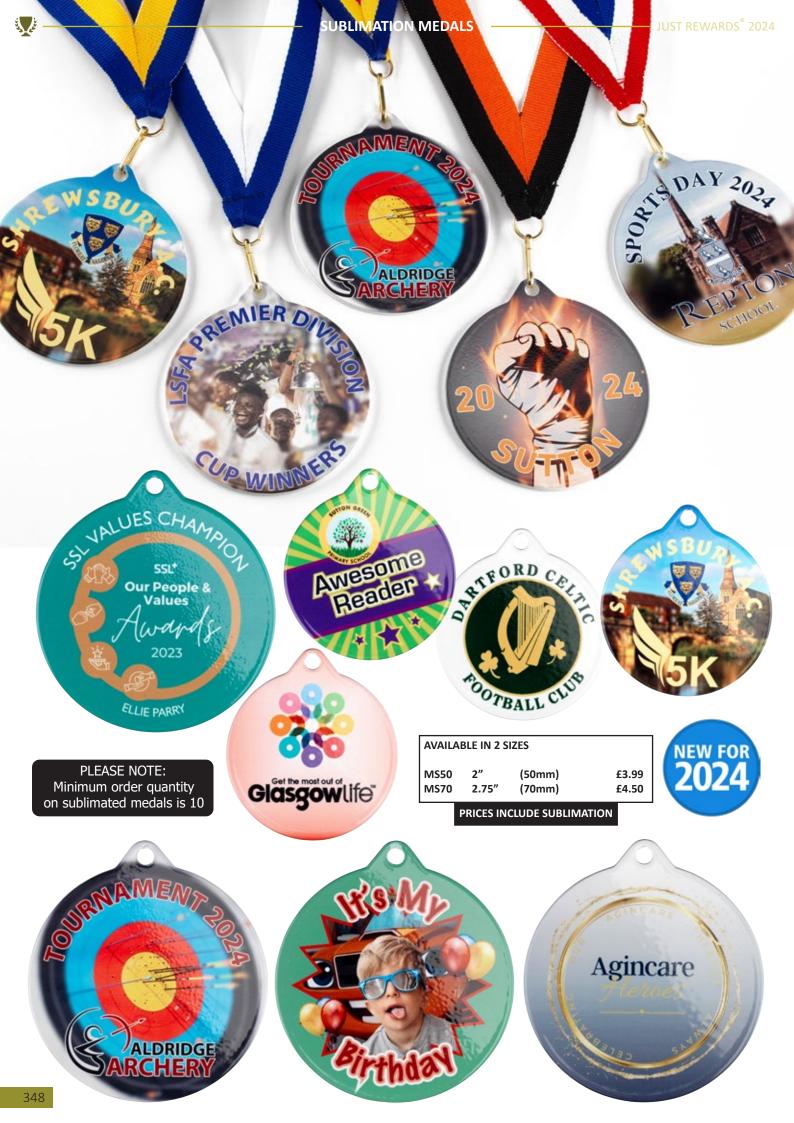

| IS<br>AIN                               |
| METAL BADGE IN 4 COLOURS<br>(SCHOOL COUNCIL)METAL BADGE IN 4 COLOURS<br>(HOUSE CAPTAIN)METAL BADGE IN 4 COLOURS<br>(FORM CAPTAIN)METAL BADGE IN 4<br>(SPORTS CAPTAIN)                              | COLOURS                                 |
| BDG-SC-NGREENBDG-HC-NGREENBDG-FC-NGREENBDG-SP-NBDG-SC-RREDBDG-HC-RREDBDG-FC-RREDBDG-SP-RBDG-SC-YYELLOWBDG-HC-YYELLOWBDG-FC-YYELLOWBDG-SP-Y                                                         | BLUE<br>GREEN<br>RED<br>YELLOW<br>£1.99 |











- PLEASE NOTE -Medals are shown for display only. They are not included in the price.

#### AVAILABLE IN 2 SIZES



DELUXE MEDAL BOXES (40/50mm Recess) - 3.5" (89mm) - £4.99



DELUXE MEDAL BOXES (50/60/70mm Recess) - 4" (102mm) - £7.99





















نلي ک























## **GENERIC MEDALS**



نلي نام ک















Scan QR code above to View brochure online