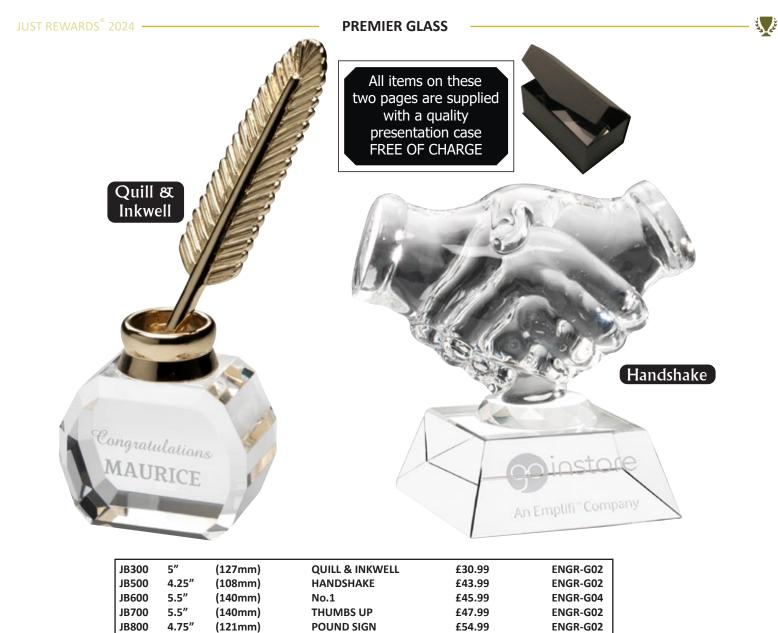

| 3 C          |             |           | AC            |           |               | <u>119</u> | /Conter                | its      |            |         | S.C                 |
|--------------|-------------|-----------|---------------|-----------|---------------|------------|------------------------|----------|------------|---------|---------------------|
| SPORT/O      | CATEGORY    | PREFIX    | PAGE(S)       | SPORT/C   | CATEGORY      | PREFIX     | PAGE(S)                | SPORT/   | CATEGORY   | PREFIX  | PAGE(S)             |
| Achieve      | ement       | JR19      | 184-185       | Football  |               | JR1        | 3-57                   | Paperw   | eights     | -       | 272-273             |
| Angling      | 5           | JR13      | 180-181       | Football  | (Female)      | JR1        | 18-20                  | Pool/Sr  | looker     | JR5     | 130-137             |
| Athletic     | s           | JR30      | 172-175       | Gaelic F  | football      | JR23       | 188-189                | Quaich   | 5          | -       | 263                 |
| Badges       |             | -         | 342-343       | Generic/N | Multi Awards  | JR9        | 206-217 + 262          | Rugby    |            | JR4     | 78-93               |
| Badmin       | ton         | JR26      | 190-191       | Glass Pl  | aques         | -          | 274-331                | Salvers  |            | JR41    | 258-259             |
| Basketb      | all         | JR15      | 164-167       | Glass Tr  | ophies        | JR17       | 218-221 + 271          | School   | Awards     | JR44    | 146-153             |
| Bespoke      | e Awards    | -         | 340-341       | Glasswa   | ire           | -          | 266-270                | Shields  | (Annual)   | JR39    | 332-333             |
| Boxing       |             | JR10      | 178-179       | Golf      |               | JR2        | 58-77                  | Shootin  | g          | JR24    | 204                 |
| Brass/A      | luminium    | -         | 339           | Graduat   | ion           | -          | 151                    | Silverw  | are        | -       | 262                 |
| Cards        |             | JR40      | 201           | Gymnas    | tics          | JR35       | 205                    | Squash   |            | JR33    | 194-195             |
| Clocks       |             | JR38      | 264-265       | Hockey    |               | JR18       | 168-171                |          |            |         | 53/75/151           |
| Cooking      | 3           | JR46      | 205           | Horse     |               | JR20       | 186-187                | Sublim   | ation      | JR25    | 181/185/            |
| Cricket      |             | JR6       | 94-107        | Keyring   | s             | -          | 343                    |          |            |         | 334-335/<br>348-349 |
| Dance        |             | JR12      | 108-121       | Laminat   | e Signs       | -          | 338                    | Swimm    | ing        | JR28    | 192-193             |
| Darts        |             | JR3       | 122-129       | Lawn Bo   | owls          | JR7        | 176-177                | Table T  | ennis      | JR36    | 196-197             |
| Dog          |             | JR32      | 204           | Martial   | Arts          | JR11       | 160-163                | Tankard  | ls (Glass) | -       | 266-267             |
| Domino       | es          | JR27      | 200           | Medal Ri  | bbons + Boxes | -          | 344-347                |          | ls (Metal) | -       | 263                 |
| Drama        |             | JR45      | 203           | Medals    |               | -          | 348-371                | Ten Pin  | × /        | JR14    | 182-183             |
| Econom       | y Awards    | JR34      | 222-241       | Music     |               | JR29       | 202                    | Tennis   |            | JR21    | 154-159             |
| Emoji F      | ·           | -         | 209           | Netball   |               | JR16       | 138-145                | Trophy   | Cups       | JR22    | 242-257             |
| -            | led Plaques | JR42      | 336-337       | Nickel    |               | JR61       | 260-261                | Volleyb  | -          | JR52    | 198-199             |
|              |             | 01112     |               | 1 (101101 | Duef          |            |                        | , one je |            |         |                     |
| Jet          |             |           |               |           | Prefi         |            | ey                     |          |            |         | Š.                  |
| PREFIX       | SPORT/CAT   | EGORY     | PAGE(S)       | PREFIX    | SPORT/CATEGO  | DRY 1      | PAGE(S)                | PREFIX   | SPORT/CATI | EGORY   | PAGE(S)             |
| JR1          | Football    |           | 3-57          | JR17      | Glass Trophi  | es 2       | 218-221 + 271          | JR32     | Dog        |         | 204                 |
| JR2          | Golf        |           | 58-77         | JR18      | Hockey        |            | 168-171                | JR33     | Squash     |         | 194-195             |
| JR3          | Darts       |           | 122-129       | JR19      | Achievement   | t          | 184-185                | JR34     | Economy    | Awards  | 222-241             |
| JR4          | Rugby       |           | 78-93         | JR20      | Horse         |            | 186-187                | JR35     | Gymnastic  |         | 205                 |
| JR5          | Pool/Snoo   | ker       | 130-137       | JR21      | Tennis        |            | 154-159                | JR36     | Table Ten  | nis     | 196-197             |
| JR6          | Cricket     |           | 94-107        | JR22      | Trophy Cups   |            | 242-257                | JR38     | Clocks     |         | 264-265             |
| JR7          | Lawn Bov    |           | 176-177       | JR23      | Gaelic Footb  |            | 188-189                | JR39     | Shields (A | Innual) | 332-333             |
| JR9          | Generic/Mul | ti Awards | 206-217 + 262 | JR24      | Shooting      |            | 204                    | JR40     | Cards      |         | 201                 |
| JR10         | Boxing      |           | 178-179       |           |               |            | 53/75/151/<br>181/185/ | JR41     | Salvers    |         | 258-259             |
| JR11         | Martial Ar  | ts        | 160-163       | JR25      | Sublimation   |            | 334-335/               | JR42     | Enamelled  | -       | 336-337             |
| JR12         | Dance       |           | 108-121       | ID Q (    | D 1 1         |            | 348-349                | JR44     | School Aw  | ards    | 146-153             |
| JR13         | Angling     |           | 180-181       | JR26      | Badminton     |            | 190-191                | JR45     | Drama      |         | 203                 |
| JR14         | Ten Pin     |           | 182-183       | JR27      | Dominoes      |            | 200                    | JR46     | Cooking    |         | 205                 |
| JR15<br>JR16 | Basketball  |           | 164-167       | JR28      | Swimming      |            | 192-193                | JR52     | Volleyball |         | 198-199             |
| IKIA         | Netball     |           | 138-145       | JR29      | Music         |            | 202                    | JR61     | Nickel     |         | 260-261             |