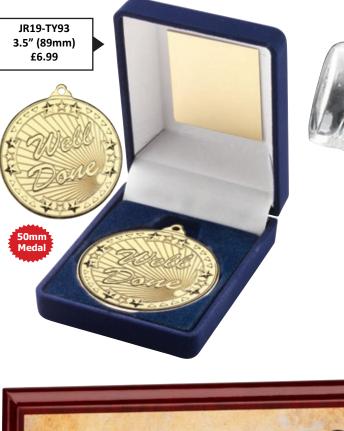

|                                          |                            |               | 1                                       |                          |
| AVAILABLE<br>IN 2 SIZES<br>JR19-RF813A<br>3.75" (95mm)<br>£6.99<br>JR19-RF813B<br>4.25" (108mm)<br>£7.99 | VEMENT                                   |                            |               | ALL |                          |
| 184                                                                                                      | IL                                       |                            | .75" (9       | 95mm)<br>08mm)                          | £6.50<br>£8.50           |

| JUST | <b>REWA</b> | RDS | 2024 |
|------|-------------|-----|------|



S.







Congratulations



MASTERS IN PUBLISHING MEDIA

Aston University

From Dad & Mum

| AVAILABLE IN 6 SIZ     | ZES (PORT          | RAIT) |
|------------------------|--------------------|-------|
| JR25-TYSP01A<br>£10.99 | 4 x 6"<br>ENGR-SU  | · ,   |
| JR25-TYSP01B<br>£17.50 | 5 x 7"<br>ENGR-SU  | . ,   |
| JR25-TYSP01C<br>£20.99 | 6 x 8"<br>ENGR-SU  | · ,   |
| JR25-TYSP01D<br>£24.99 | 7 x 9"<br>ENGR-SU  |       |
| JR25-TYSP01E<br>£32.50 | 8 x 10"<br>ENGR-SU | . ,   |
| JR25-TYSP01F<br>£43.99 | 9 x 12"<br>ENGR-SU | · ,   |



For information on landscape boards see pages 334-335

Prices shown are for board with blank plates. Printing charges on request.



| JR20-TD929S | 6.5″  | (165mm) | £8.99 |
|-------------|-------|---------|-------|
| JR20-TD929M | 7.25″ | (184mm) | £9.99 |
|