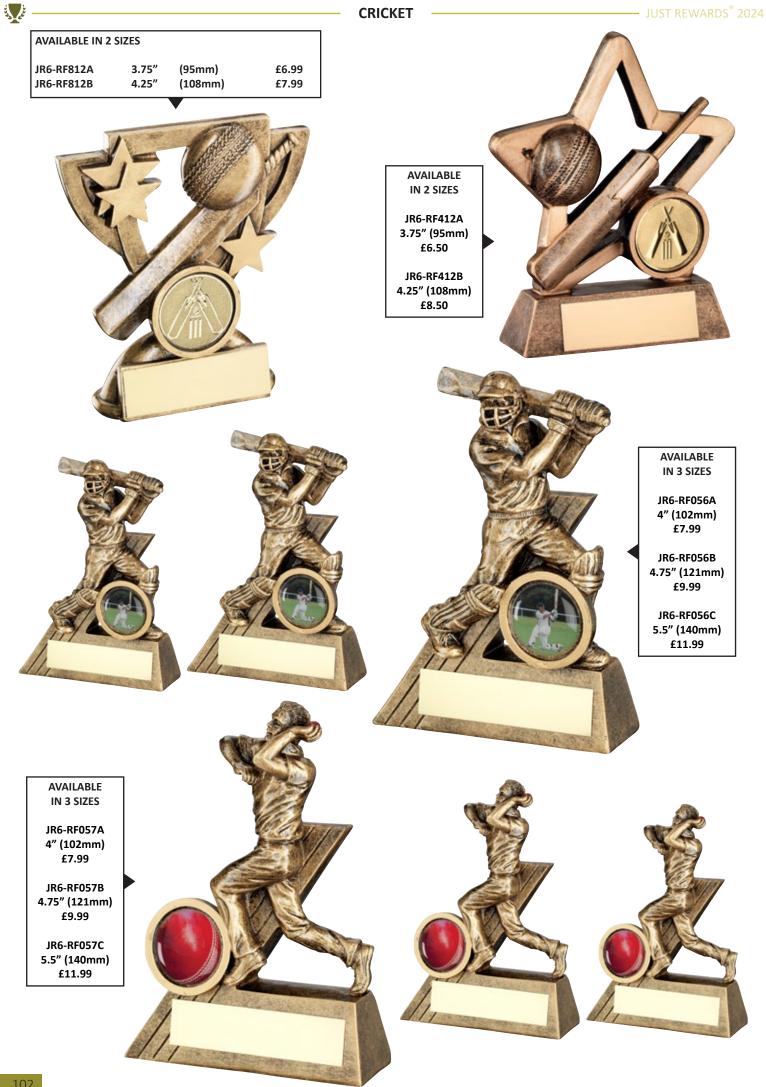

|                            |                               |                               |                          |
|                                         |                                                          | ILABLE IN 3                |                               |                               |                          |
|                                         | JR6-                                                     | RF432A<br>RF432B<br>RF432C | 5″                            | (102mm)<br>(127mm)<br>(152mm) | £8.50<br>£9.50<br>£11.50 |
| <text><text><text></text></text></text> |                                                          |                            |                               |                               |                          |





|                 | СПСКЕТ                                                                          | – JUST REWARDS <sup>®</sup> 2 |
|-----------------|---------------------------------------------------------------------------------|-------------------------------|
| ***             | NEW FOR<br>2024                                                                 |                               |
|                 | AVAILABLE IN 3 SIZES - SUPPLIED WITH                                            | CRICKET INSERT                |
|                 | JR6-TD959GA 5.5" (140mm)<br>JR6-TD959GB 6.25" (159mm)<br>JR6-TD959GC 7" (178mm) | £9.50<br>£11.50<br>£13.50     |
|                 |                                                                                 |