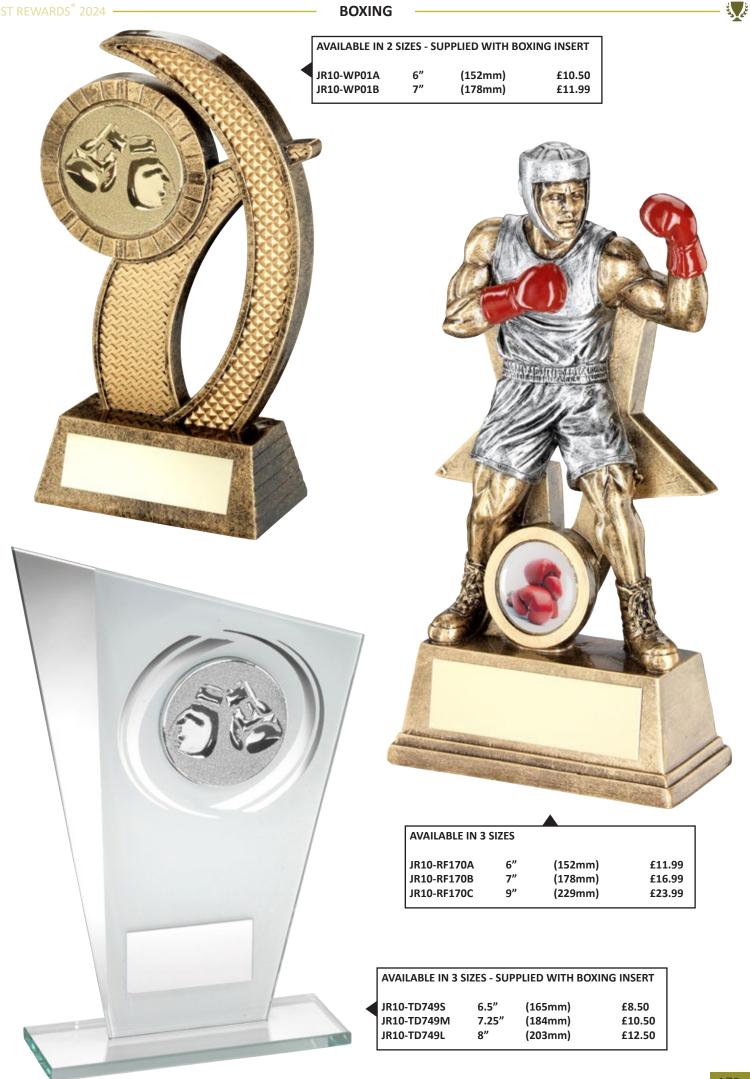

| 3 C          |             |           | AC            |           |               | <u>119</u> | /Conter                | its      |            |         | S.C                 |
|--------------|-------------|-----------|---------------|-----------|---------------|------------|------------------------|----------|------------|---------|---------------------|
| SPORT/O      | CATEGORY    | PREFIX    | PAGE(S)       | SPORT/C   | CATEGORY      | PREFIX     | PAGE(S)                | SPORT/   | CATEGORY   | PREFIX  | PAGE(S)             |
| Achieve      | ement       | JR19      | 184-185       | Football  |               | JR1        | 3-57                   | Paperw   | eights     | -       | 272-273             |
| Angling      | 5           | JR13      | 180-181       | Football  | (Female)      | JR1        | 18-20                  | Pool/Sr  | looker     | JR5     | 130-137             |
| Athletic     | s           | JR30      | 172-175       | Gaelic F  | football      | JR23       | 188-189                | Quaich   | 5          | -       | 263                 |
| Badges       |             | -         | 342-343       | Generic/N | Multi Awards  | JR9        | 206-217 + 262          | Rugby    |            | JR4     | 78-93               |
| Badmin       | ton         | JR26      | 190-191       | Glass Pl  | aques         | -          | 274-331                | Salvers  |            | JR41    | 258-259             |
| Basketb      | all         | JR15      | 164-167       | Glass Tr  | ophies        | JR17       | 218-221 + 271          | School   | Awards     | JR44    | 146-153             |
| Bespoke      | e Awards    | -         | 340-341       | Glasswa   | ire           | -          | 266-270                | Shields  | (Annual)   | JR39    | 332-333             |
| Boxing       |             | JR10      | 178-179       | Golf      |               | JR2        | 58-77                  | Shootin  | g          | JR24    | 204                 |
| Brass/A      | luminium    | -         | 339           | Graduat   | ion           | -          | 151                    | Silverw  | are        | -       | 262                 |
| Cards        |             | JR40      | 201           | Gymnas    | tics          | JR35       | 205                    | Squash   |            | JR33    | 194-195             |
| Clocks       |             | JR38      | 264-265       | Hockey    |               | JR18       | 168-171                |          |            |         | 53/75/151           |
| Cooking      | 3           | JR46      | 205           | Horse     |               | JR20       | 186-187                | Sublim   | ation      | JR25    | 181/185/            |
| Cricket      |             | JR6       | 94-107        | Keyring   | s             | -          | 343                    |          |            |         | 334-335/<br>348-349 |
| Dance        |             | JR12      | 108-121       | Laminat   | e Signs       | -          | 338                    | Swimm    | ing        | JR28    | 192-193             |
| Darts        |             | JR3       | 122-129       | Lawn Bo   | owls          | JR7        | 176-177                | Table T  | ennis      | JR36    | 196-197             |
| Dog          |             | JR32      | 204           | Martial   | Arts          | JR11       | 160-163                | Tankard  | ls (Glass) | -       | 266-267             |
| Domino       | es          | JR27      | 200           | Medal Ri  | bbons + Boxes | -          | 344-347                |          | ls (Metal) | -       | 263                 |
| Drama        |             | JR45      | 203           | Medals    |               | -          | 348-371                | Ten Pin  | × /        | JR14    | 182-183             |
| Econom       | y Awards    | JR34      | 222-241       | Music     |               | JR29       | 202                    | Tennis   |            | JR21    | 154-159             |
| Emoji F      | ·           | -         | 209           | Netball   |               | JR16       | 138-145                | Trophy   | Cups       | JR22    | 242-257             |
| -            | led Plaques | JR42      | 336-337       | Nickel    |               | JR61       | 260-261                | Volleyb  | -          | JR52    | 198-199             |
|              |             | 01112     |               | 1 (101101 | Duef          |            |                        | , one je |            |         |                     |
| Jet          |             |           |               |           | Prefi         |            | ey                     |          |            |         | Š.                  |
| PREFIX       | SPORT/CAT   | EGORY     | PAGE(S)       | PREFIX    | SPORT/CATEGO  | DRY 1      | PAGE(S)                | PREFIX   | SPORT/CATI | EGORY   | PAGE(S)             |
| JR1          | Football    |           | 3-57          | JR17      | Glass Trophi  | es 2       | 218-221 + 271          | JR32     | Dog        |         | 204                 |
| JR2          | Golf        |           | 58-77         | JR18      | Hockey        |            | 168-171                | JR33     | Squash     |         | 194-195             |
| JR3          | Darts       |           | 122-129       | JR19      | Achievement   | t          | 184-185                | JR34     | Economy    | Awards  | 222-241             |
| JR4          | Rugby       |           | 78-93         | JR20      | Horse         |            | 186-187                | JR35     | Gymnastic  |         | 205                 |
| JR5          | Pool/Snoo   | ker       | 130-137       | JR21      | Tennis        |            | 154-159                | JR36     | Table Ten  | nis     | 196-197             |
| JR6          | Cricket     |           | 94-107        | JR22      | Trophy Cups   |            | 242-257                | JR38     | Clocks     |         | 264-265             |
| JR7          | Lawn Bov    |           | 176-177       | JR23      | Gaelic Footb  |            | 188-189                | JR39     | Shields (A | Innual) | 332-333             |
| JR9          | Generic/Mul | ti Awards | 206-217 + 262 | JR24      | Shooting      |            | 204                    | JR40     | Cards      |         | 201                 |
| JR10         | Boxing      |           | 178-179       |           |               |            | 53/75/151/<br>181/185/ | JR41     | Salvers    |         | 258-259             |
| JR11         | Martial Ar  | ts        | 160-163       | JR25      | Sublimation   |            | 334-335/               | JR42     | Enamelled  | -       | 336-337             |
| JR12         | Dance       |           | 108-121       | ID Q (    | D 1 1         |            | 348-349                | JR44     | School Aw  | ards    | 146-153             |
| JR13         | Angling     |           | 180-181       | JR26      | Badminton     |            | 190-191                | JR45     | Drama      |         | 203                 |
| JR14         | Ten Pin     |           | 182-183       | JR27      | Dominoes      |            | 200                    | JR46     | Cooking    |         | 205                 |
| JR15<br>JR16 | Basketball  |           | 164-167       | JR28      | Swimming      |            | 192-193                | JR52     | Volleyball |         | 198-199             |
| IKIA         | Netball     |           | 138-145       | JR29      | Music         |            | 202                    | JR61     | Nickel     |         | 260-261             |