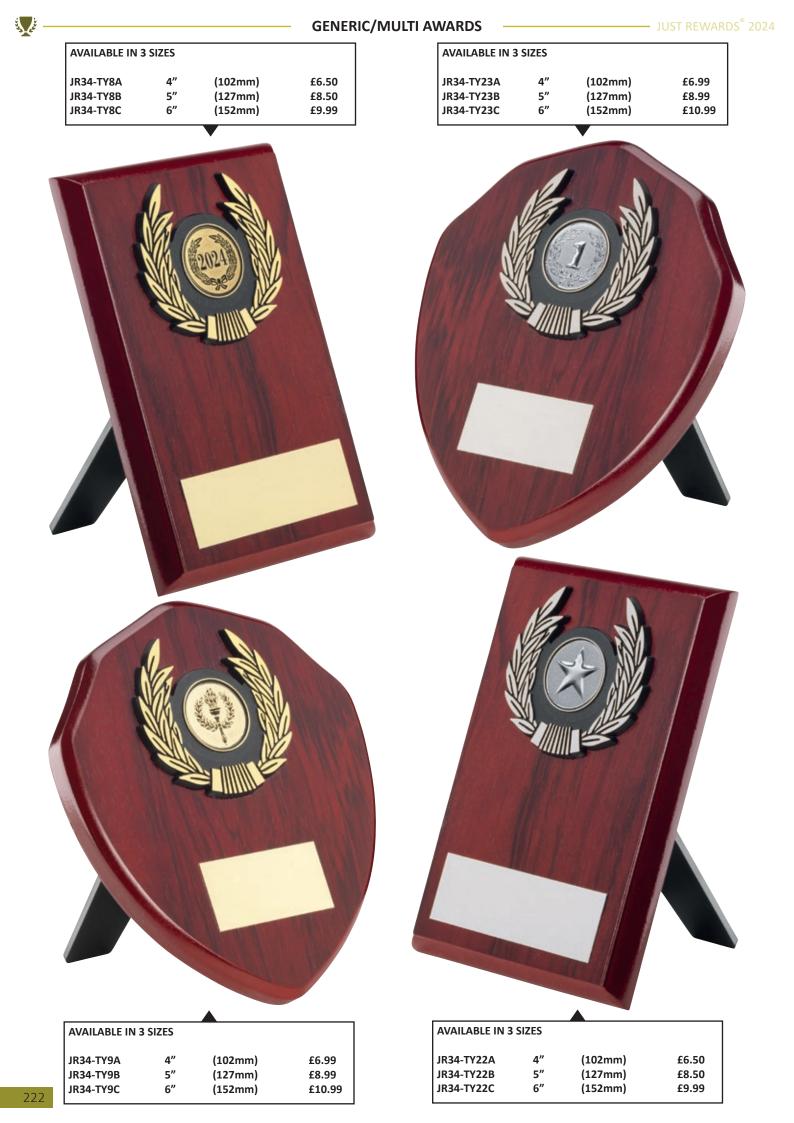

| 3 C          |             |           | AC            |           |               | <u>119</u> | /Conter                | its      |            |         | S.C                 |
|--------------|-------------|-----------|---------------|-----------|---------------|------------|------------------------|----------|------------|---------|---------------------|
| SPORT/O      | CATEGORY    | PREFIX    | PAGE(S)       | SPORT/C   | CATEGORY      | PREFIX     | PAGE(S)                | SPORT/   | CATEGORY   | PREFIX  | PAGE(S)             |
| Achieve      | ement       | JR19      | 184-185       | Football  |               | JR1        | 3-57                   | Paperw   | eights     | -       | 272-273             |
| Angling      | 5           | JR13      | 180-181       | Football  | (Female)      | JR1        | 18-20                  | Pool/Sr  | looker     | JR5     | 130-137             |
| Athletic     | s           | JR30      | 172-175       | Gaelic F  | football      | JR23       | 188-189                | Quaich   | 5          | -       | 263                 |
| Badges       |             | -         | 342-343       | Generic/N | Multi Awards  | JR9        | 206-217 + 262          | Rugby    |            | JR4     | 78-93               |
| Badmin       | ton         | JR26      | 190-191       | Glass Pl  | aques         | -          | 274-331                | Salvers  |            | JR41    | 258-259             |
| Basketb      | all         | JR15      | 164-167       | Glass Tr  | ophies        | JR17       | 218-221 + 271          | School   | Awards     | JR44    | 146-153             |
| Bespoke      | e Awards    | -         | 340-341       | Glasswa   | ire           | -          | 266-270                | Shields  | (Annual)   | JR39    | 332-333             |
| Boxing       |             | JR10      | 178-179       | Golf      |               | JR2        | 58-77                  | Shootin  | g          | JR24    | 204                 |
| Brass/A      | luminium    | -         | 339           | Graduat   | ion           | -          | 151                    | Silverw  | are        | -       | 262                 |
| Cards        |             | JR40      | 201           | Gymnas    | tics          | JR35       | 205                    | Squash   |            | JR33    | 194-195             |
| Clocks       |             | JR38      | 264-265       | Hockey    |               | JR18       | 168-171                |          |            |         | 53/75/151           |
| Cooking      | 3           | JR46      | 205           | Horse     |               | JR20       | 186-187                | Sublim   | ation      | JR25    | 181/185/            |
| Cricket      |             | JR6       | 94-107        | Keyring   | s             | -          | 343                    |          |            |         | 334-335/<br>348-349 |
| Dance        |             | JR12      | 108-121       | Laminat   | e Signs       | -          | 338                    | Swimm    | ing        | JR28    | 192-193             |
| Darts        |             | JR3       | 122-129       | Lawn Bo   | owls          | JR7        | 176-177                | Table T  | ennis      | JR36    | 196-197             |
| Dog          |             | JR32      | 204           | Martial   | Arts          | JR11       | 160-163                | Tankard  | ls (Glass) | -       | 266-267             |
| Domino       | es          | JR27      | 200           | Medal Ri  | bbons + Boxes | -          | 344-347                |          | ls (Metal) | -       | 263                 |
| Drama        |             | JR45      | 203           | Medals    |               | -          | 348-371                | Ten Pin  | × /        | JR14    | 182-183             |
| Econom       | y Awards    | JR34      | 222-241       | Music     |               | JR29       | 202                    | Tennis   |            | JR21    | 154-159             |
| Emoji F      | ·           | -         | 209           | Netball   |               | JR16       | 138-145                | Trophy   | Cups       | JR22    | 242-257             |
| -            | led Plaques | JR42      | 336-337       | Nickel    |               | JR61       | 260-261                | Volleyb  | -          | JR52    | 198-199             |
|              |             | 01112     |               | 1 (101101 | Duef          |            |                        | , one je |            |         |                     |
| Jet          |             |           |               |           | Prefi         |            | ey                     |          |            |         | Š.                  |
| PREFIX       | SPORT/CAT   | EGORY     | PAGE(S)       | PREFIX    | SPORT/CATEGO  | DRY 1      | PAGE(S)                | PREFIX   | SPORT/CATI | EGORY   | PAGE(S)             |
| JR1          | Football    |           | 3-57          | JR17      | Glass Trophi  | es 2       | 218-221 + 271          | JR32     | Dog        |         | 204                 |
| JR2          | Golf        |           | 58-77         | JR18      | Hockey        |            | 168-171                | JR33     | Squash     |         | 194-195             |
| JR3          | Darts       |           | 122-129       | JR19      | Achievement   | t          | 184-185                | JR34     | Economy    | Awards  | 222-241             |
| JR4          | Rugby       |           | 78-93         | JR20      | Horse         |            | 186-187                | JR35     | Gymnastic  |         | 205                 |
| JR5          | Pool/Snoo   | ker       | 130-137       | JR21      | Tennis        |            | 154-159                | JR36     | Table Ten  | nis     | 196-197             |
| JR6          | Cricket     |           | 94-107        | JR22      | Trophy Cups   |            | 242-257                | JR38     | Clocks     |         | 264-265             |
| JR7          | Lawn Bov    |           | 176-177       | JR23      | Gaelic Footb  |            | 188-189                | JR39     | Shields (A | Innual) | 332-333             |
| JR9          | Generic/Mul | ti Awards | 206-217 + 262 | JR24      | Shooting      |            | 204                    | JR40     | Cards      |         | 201                 |
| JR10         | Boxing      |           | 178-179       |           |               |            | 53/75/151/<br>181/185/ | JR41     | Salvers    |         | 258-259             |
| JR11         | Martial Ar  | ts        | 160-163       | JR25      | Sublimation   |            | 334-335/               | JR42     | Enamelled  | -       | 336-337             |
| JR12         | Dance       |           | 108-121       | ID Q (    | D 1 1         |            | 348-349                | JR44     | School Aw  | ards    | 146-153             |
| JR13         | Angling     |           | 180-181       | JR26      | Badminton     |            | 190-191                | JR45     | Drama      |         | 203                 |
| JR14         | Ten Pin     |           | 182-183       | JR27      | Dominoes      |            | 200                    | JR46     | Cooking    |         | 205                 |
| JR15<br>JR16 | Basketball  |           | 164-167       | JR28      | Swimming      |            | 192-193                | JR52     | Volleyball |         | 198-199             |
| IKIA         | Netball     |           | 138-145       | JR29      | Music         |            | 202                    | JR61     | Nickel     |         | 260-261             |