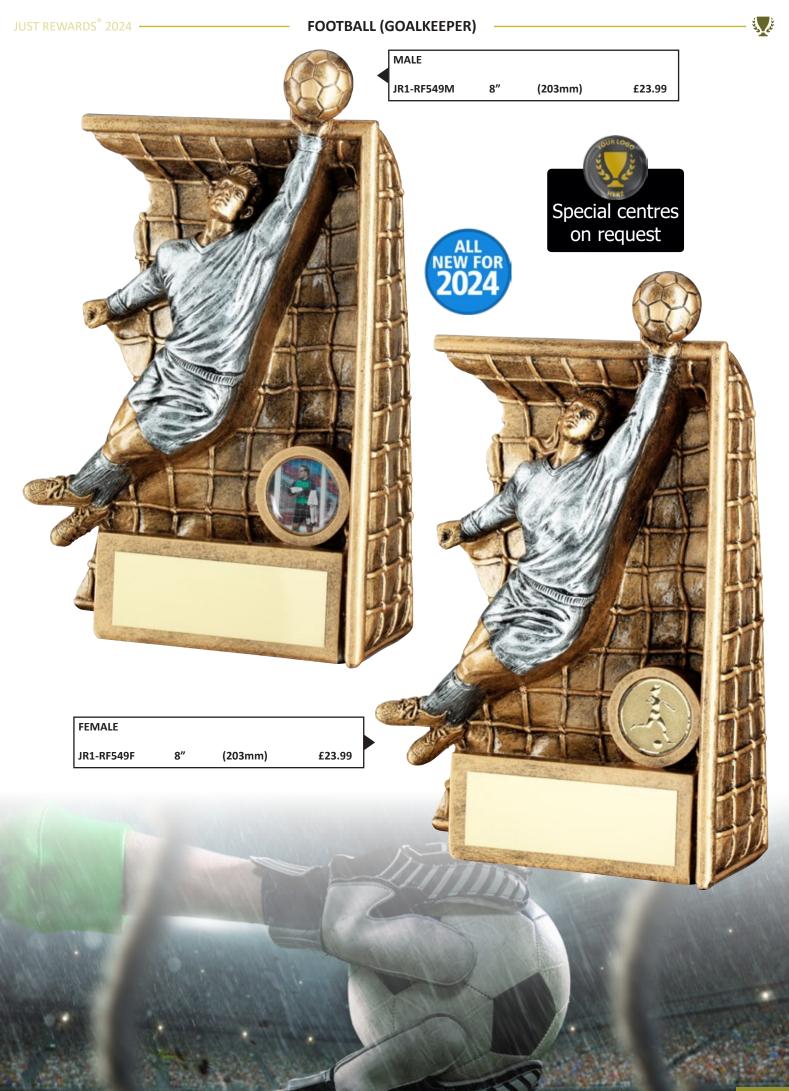

|----|---|-------|

| JR1-RF930A | 5″ | (127mm) | £8.99  |
|------------|----|---------|--------|
| JR1-RF930B | 6" | (152mm) | £11.99 |
| JR1-RF930C | 7″ | (178mm) | £14.99 |

| AVAILABLE IN | 3 SIZES |         |        |  |
|--------------|---------|---------|--------|--|
| JR1-RF961A   | 4"      | (102mm) | £6.25  |  |
| JR1-RF961B   | 5"      | (127mm) | £8.25  |  |
| JR1-RF961C   | 6"      | (152mm) | £11.25 |  |

is de



## AVAILABLE IN 4 TITLES

JR1-RF980MA JR1-RF980MI JR1-RF980PA JR1-RF980PL 10" (254mm)

MANAGERS PLAYER OF THE YEAR

PARENTS PLAYER OF THE YEAR MANAGER'S PLAYER MOST IMPROVED PLAYER PARENTS' PLAYER PLAYERS' PLAYER £23.99



MOST IMPROVED PLAYER OF THE YEAR PLAYERS PLAYER OF THE YEAR i de



JR1-RF900B 10 x 11" (254 x 279mm) £64.99







### FOOTBALL (GOALKEEPER)









43

نلي ک





نى ئىچى



# Design your own trophy or medal

| AVAILABLE IN 3 | <b>SIZES</b> |         |        |
|----------------|--------------|---------|--------|
| JR1-TP03       | 3.75″        | (95mm)  | £8.99  |
| JR1-TP03A      | 4.25"        | (108mm) | £11.99 |
| JR1-TP03B      | 5.25"        | (133mm) | £14.99 |







| AVAILABLE IN 3 | 2 SHAPES<br>I 50mm LOGO INSERT) |
|----------------|---------------------------------|
| GM01           | 2.75" (70mm)                    |
| ROUND          | £4.99                           |
| GM02           | 2.75" (70mm)                    |
| OCTAGON        | £6.50                           |

Supplied with presentation box as shown









| AVAILABLE IN 3 S<br>R1-TD659GA<br>R1-TD659GB<br>R1-TD659GC