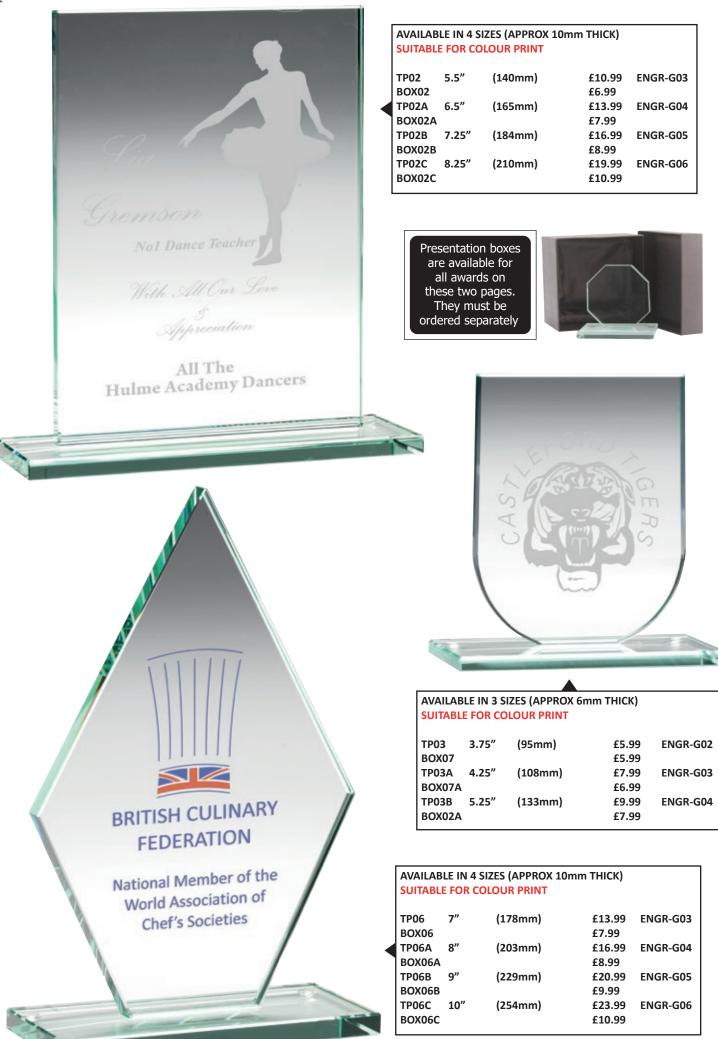

## Heavyweight NEW gunmetal finish

AVAILABLE IN 3 SIZES

R1-FP04A R1-FP04B R1-FP04C (191mm) (229mm) (279mm)

£9.50 £12.99 £17.99

3

| JST REWARDS <sup>®</sup> 2024 |                                                        | FOOTBALL                                        |                          |                                                                                                                                                                                                                                                                                                                                                                                                                                                                                                                                                                                                                                                                                                                                                                                                                                                                                                                                                                                                                                                                                                                                                                                                                                                                                                                                                                                                                                                                                                                                                                                                                                                                                                                                                                                                                                                                                                                                                                                                                                                                                                                                |
|-------------------------------|--------------------------------------------------------|-------------------------------------------------|--------------------------|--------------------------------------------------------------------------------------------------------------------------------------------------------------------------------------------------------------------------------------------------------------------------------------------------------------------------------------------------------------------------------------------------------------------------------------------------------------------------------------------------------------------------------------------------------------------------------------------------------------------------------------------------------------------------------------------------------------------------------------------------------------------------------------------------------------------------------------------------------------------------------------------------------------------------------------------------------------------------------------------------------------------------------------------------------------------------------------------------------------------------------------------------------------------------------------------------------------------------------------------------------------------------------------------------------------------------------------------------------------------------------------------------------------------------------------------------------------------------------------------------------------------------------------------------------------------------------------------------------------------------------------------------------------------------------------------------------------------------------------------------------------------------------------------------------------------------------------------------------------------------------------------------------------------------------------------------------------------------------------------------------------------------------------------------------------------------------------------------------------------------------|
|                               |                                                        |                                                 |                          |                                                                                                                                                                                                                                                                                                                                                                                                                                                                                                                                                                                                                                                                                                                                                                                                                                                                                                                                                                                                                                                                                                                                                                                                                                                                                                                                                                                                                                                                                                                                                                                                                                                                                                                                                                                                                                                                                                                                                                                                                                                                                                                                |
|                               | AVAILABLE IN 4 SIZES                                   |                                                 |                          |                                                                                                                                                                                                                                                                                                                                                                                                                                                                                                                                                                                                                                                                                                                                                                                                                                                                                                                                                                                                                                                                                                                                                                                                                                                                                                                                                                                                                                                                                                                                                                                                                                                                                                                                                                                                                                                                                                                                                                                                                                                                                                                                |
|                               | JR1-TYF109A 7.5"<br>JR1-TYF109B 8"<br>JR1-TYF109C 8.5" | (191mm) £9.50<br>(203mm) £9.99<br>(216mm) £10.5 |                          |                                                                                                                                                                                                                                                                                                                                                                                                                                                                                                                                                                                                                                                                                                                                                                                                                                                                                                                                                                                                                                                                                                                                                                                                                                                                                                                                                                                                                                                                                                                                                                                                                                                                                                                                                                                                                                                                                                                                                                                                                                                                                                                                |
|                               | JR1-TYF109D 9.5"                                       | (241mm) £10.9                                   |                          |                                                                                                                                                                                                                                                                                                                                                                                                                                                                                                                                                                                                                                                                                                                                                                                                                                                                                                                                                                                                                                                                                                                                                                                                                                                                                                                                                                                                                                                                                                                                                                                                                                                                                                                                                                                                                                                                                                                                                                                                                                                                                                                                |
|                               | EULL<br>3D<br>BALL                                     | ALL<br>NEW FOR<br>2024                          |                          |                                                                                                                                                                                                                                                                                                                                                                                                                                                                                                                                                                                                                                                                                                                                                                                                                                                                                                                                                                                                                                                                                                                                                                                                                                                                                                                                                                                                                                                                                                                                                                                                                                                                                                                                                                                                                                                                                                                                                                                                                                                                                                                                |
|                               |                                                        |                                                 |                          | Contraction of the second seco |
|                               |                                                        |                                                 |                          |                                                                                                                                                                                                                                                                                                                                                                                                                                                                                                                                                                                                                                                                                                                                                                                                                                                                                                                                                                                                                                                                                                                                                                                                                                                                                                                                                                                                                                                                                                                                                                                                                                                                                                                                                                                                                                                                                                                                                                                                                                                                                                                                |
|                               | X                                                      |                                                 |                          |                                                                                                                                                                                                                                                                                                                                                                                                                                                                                                                                                                                                                                                                                                                                                                                                                                                                                                                                                                                                                                                                                                                                                                                                                                                                                                                                                                                                                                                                                                                                                                                                                                                                                                                                                                                                                                                                                                                                                                                                                                                                                                                                |
|                               |                                                        |                                                 |                          |                                                                                                                                                                                                                                                                                                                                                                                                                                                                                                                                                                                                                                                                                                                                                                                                                                                                                                                                                                                                                                                                                                                                                                                                                                                                                                                                                                                                                                                                                                                                                                                                                                                                                                                                                                                                                                                                                                                                                                                                                                                                                                                                |
|                               | AVAILABLE IN 5 S                                       | 6.75" (171mm)                                   | £6.50                    |                                                                                                                                                                                                                                                                                                                                                                                                                                                                                                                                                                                                                                                                                                                                                                                                                                                                                                                                                                                                                                                                                                                                                                                                                                                                                                                                                                                                                                                                                                                                                                                                                                                                                                                                                                                                                                                                                                                                                                                                                                                                                                                                |
|                               | JR1-TYF100B<br>JR1-TYF100C<br>JR1-TYF100C              | 7.25" (184mm)<br>8" (203mm)<br>9" (229mm)       | £7.50<br>£9.99<br>£12.99 |                                                                                                                                                                                                                                                                                                                                                                                                                                                                                                                                                                                                                                                                                                                                                                                                                                                                                                                                                                                                                                                                                                                                                                                                                                                                                                                                                                                                                                                                                                                                                                                                                                                                                                                                                                                                                                                                                                                                                                                                                                                                                                                                |
|                               | JR1-TYF100D<br>JR1-TYF100E                             | 10" (254mm)                                     | £12.99<br>£14.99         | 5                                                                                                                                                                                                                                                                                                                                                                                                                                                                                                                                                                                                                                                                                                                                                                                                                                                                                                                                                                                                                                                                                                                                                                                                                                                                                                                                                                                                                                                                                                                                                                                                                                                                                                                                                                                                                                                                                                                                                                                                                                                                                                                              |