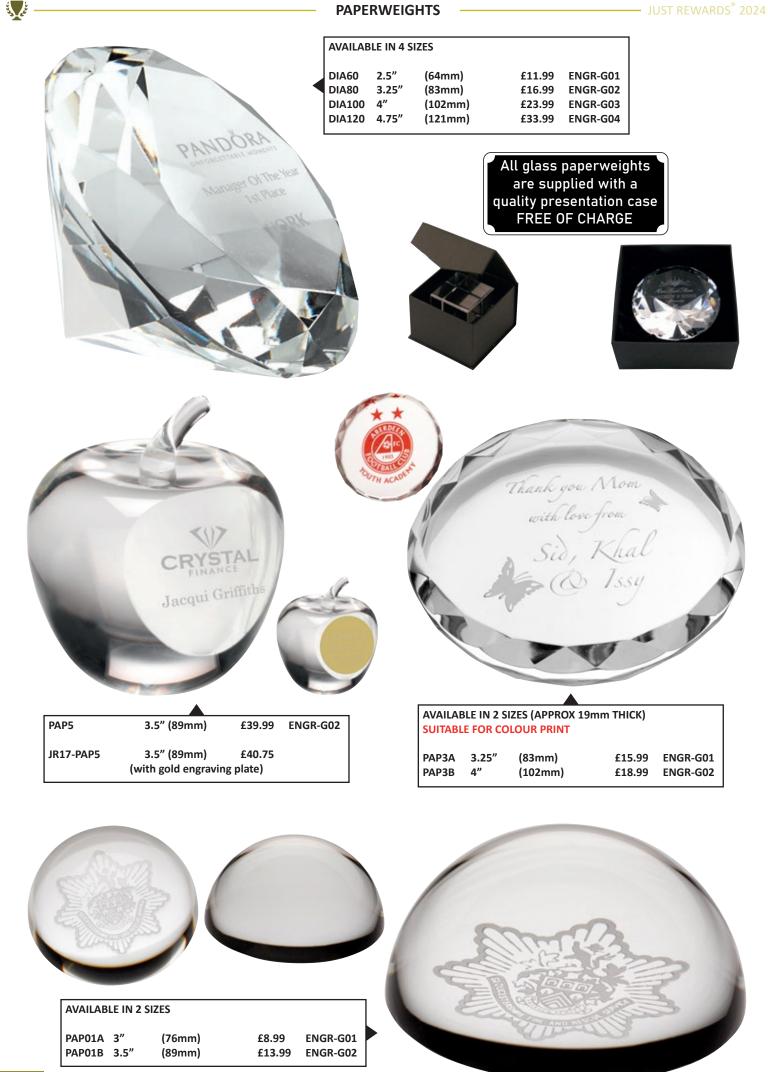

| 3 C          |             |           | AC            |           |               | <u>119</u> | /Conter                | its      |            |         | S.C                 |
|--------------|-------------|-----------|---------------|-----------|---------------|------------|------------------------|----------|------------|---------|---------------------|
| SPORT/O      | CATEGORY    | PREFIX    | PAGE(S)       | SPORT/C   | CATEGORY      | PREFIX     | PAGE(S)                | SPORT/   | CATEGORY   | PREFIX  | PAGE(S)             |
| Achieve      | ement       | JR19      | 184-185       | Football  |               | JR1        | 3-57                   | Paperw   | eights     | -       | 272-273             |
| Angling      | 5           | JR13      | 180-181       | Football  | (Female)      | JR1        | 18-20                  | Pool/Sr  | looker     | JR5     | 130-137             |
| Athletic     | s           | JR30      | 172-175       | Gaelic F  | football      | JR23       | 188-189                | Quaich   | 5          | -       | 263                 |
| Badges       |             | -         | 342-343       | Generic/N | Multi Awards  | JR9        | 206-217 + 262          | Rugby    |            | JR4     | 78-93               |
| Badmin       | ton         | JR26      | 190-191       | Glass Pl  | aques         | -          | 274-331                | Salvers  |            | JR41    | 258-259             |
| Basketb      | all         | JR15      | 164-167       | Glass Tr  | ophies        | JR17       | 218-221 + 271          | School   | Awards     | JR44    | 146-153             |
| Bespoke      | e Awards    | -         | 340-341       | Glasswa   | ire           | -          | 266-270                | Shields  | (Annual)   | JR39    | 332-333             |
| Boxing       |             | JR10      | 178-179       | Golf      |               | JR2        | 58-77                  | Shootin  | g          | JR24    | 204                 |
| Brass/A      | luminium    | -         | 339           | Graduat   | ion           | -          | 151                    | Silverw  | are        | -       | 262                 |
| Cards        |             | JR40      | 201           | Gymnas    | tics          | JR35       | 205                    | Squash   |            | JR33    | 194-195             |
| Clocks       |             | JR38      | 264-265       | Hockey    |               | JR18       | 168-171                |          |            |         | 53/75/151           |
| Cooking      | 3           | JR46      | 205           | Horse     |               | JR20       | 186-187                | Sublim   | ation      | JR25    | 181/185/            |
| Cricket      |             | JR6       | 94-107        | Keyring   | s             | -          | 343                    |          |            |         | 334-335/<br>348-349 |
| Dance        |             | JR12      | 108-121       | Laminat   | e Signs       | -          | 338                    | Swimm    | ing        | JR28    | 192-193             |
| Darts        |             | JR3       | 122-129       | Lawn Bo   | owls          | JR7        | 176-177                | Table T  | ennis      | JR36    | 196-197             |
| Dog          |             | JR32      | 204           | Martial   | Arts          | JR11       | 160-163                | Tankard  | ls (Glass) | -       | 266-267             |
| Domino       | es          | JR27      | 200           | Medal Ri  | bbons + Boxes | -          | 344-347                |          | ls (Metal) | -       | 263                 |
| Drama        |             | JR45      | 203           | Medals    |               | -          | 348-371                | Ten Pin  | × /        | JR14    | 182-183             |
| Econom       | y Awards    | JR34      | 222-241       | Music     |               | JR29       | 202                    | Tennis   |            | JR21    | 154-159             |
| Emoji F      | ·           | -         | 209           | Netball   |               | JR16       | 138-145                | Trophy   | Cups       | JR22    | 242-257             |
| -            | led Plaques | JR42      | 336-337       | Nickel    |               | JR61       | 260-261                | Volleyb  | -          | JR52    | 198-199             |
|              |             | 01112     |               | 1 (101101 | Duef          |            |                        | , one je |            |         |                     |
| Jet          |             |           |               |           | Prefi         |            | ey                     |          |            |         | Š.                  |
| PREFIX       | SPORT/CAT   | EGORY     | PAGE(S)       | PREFIX    | SPORT/CATEGO  | DRY 1      | PAGE(S)                | PREFIX   | SPORT/CATI | EGORY   | PAGE(S)             |
| JR1          | Football    |           | 3-57          | JR17      | Glass Trophi  | es 2       | 218-221 + 271          | JR32     | Dog        |         | 204                 |
| JR2          | Golf        |           | 58-77         | JR18      | Hockey        |            | 168-171                | JR33     | Squash     |         | 194-195             |
| JR3          | Darts       |           | 122-129       | JR19      | Achievement   | t          | 184-185                | JR34     | Economy    | Awards  | 222-241             |
| JR4          | Rugby       |           | 78-93         | JR20      | Horse         |            | 186-187                | JR35     | Gymnastic  |         | 205                 |
| JR5          | Pool/Snoo   | ker       | 130-137       | JR21      | Tennis        |            | 154-159                | JR36     | Table Ten  | nis     | 196-197             |
| JR6          | Cricket     |           | 94-107        | JR22      | Trophy Cups   |            | 242-257                | JR38     | Clocks     |         | 264-265             |
| JR7          | Lawn Bov    |           | 176-177       | JR23      | Gaelic Footb  |            | 188-189                | JR39     | Shields (A | Innual) | 332-333             |
| JR9          | Generic/Mul | ti Awards | 206-217 + 262 | JR24      | Shooting      |            | 204                    | JR40     | Cards      |         | 201                 |
| JR10         | Boxing      |           | 178-179       |           |               |            | 53/75/151/<br>181/185/ | JR41     | Salvers    |         | 258-259             |
| JR11         | Martial Ar  | ts        | 160-163       | JR25      | Sublimation   |            | 334-335/               | JR42     | Enamelled  | -       | 336-337             |
| JR12         | Dance       |           | 108-121       | ID Q (    | D 1 1         |            | 348-349                | JR44     | School Aw  | ards    | 146-153             |
| JR13         | Angling     |           | 180-181       | JR26      | Badminton     |            | 190-191                | JR45     | Drama      |         | 203                 |
| JR14         | Ten Pin     |           | 182-183       | JR27      | Dominoes      |            | 200                    | JR46     | Cooking    |         | 205                 |
| JR15<br>JR16 | Basketball  |           | 164-167       | JR28      | Swimming      |            | 192-193                | JR52     | Volleyball |         | 198-199             |
| IKIA         | Netball     |           | 138-145       | JR29      | Music         |            | 202                    | JR61     | Nickel     |         | 260-261             |