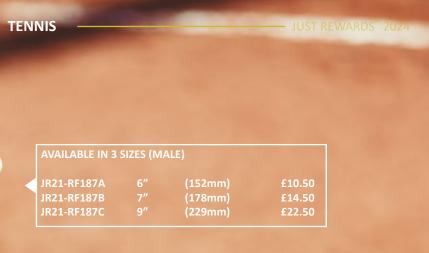

-----------|-------------------------------------------------|
|-------------------|-------------------------------------------------|









is de



NETBALL

| AVAILABLE IN 3 SIZES - SUPPLIED WITH NETBALL INSERT |       |         |        |  |  |
|-----------------------------------------------------|-------|---------|--------|--|--|
| JR16-TD359GA                                        | 6.5"  | (165mm) | £9.99  |  |  |
| JR16-TD359GB                                        | 7.25" | (184mm) | £11.50 |  |  |
| JR16-TD359GC                                        | 8"    | (203mm) | £12.99 |  |  |



is de



JR44-RF408



SCHOOL



i Li

JR44-RF801



JR44-RF803





ALL ABOVE SCHOOL AWARDS ARE 3.75" (95mm) - £6.99







قر ک



JUST REWARDS<sup>®</sup> 2024

SCHOOL

 $\mathbf{I}$ 





| DIEINI   |        | FEMALE |
|----------|--------|--------|
| DLE IN . | DIZEDI |        |
|          |        |        |

6" 7" 9"

| JR21-RF188A |
|-------------|
| JR21-RF188B |
| JR21-RF188C |

£10.50 £14.50 £22.50

is de





S.

**TENNIS** 



is de

| JR21-TD759GA | 6.5″  | (165mm) | £7.50 |
|--------------|-------|---------|-------|
| JR21-TD759GB | 7.25″ | (184mm) | £8.50 |
| JR21-TD759GC | 8"    | (203mm) | £9.50 |

S.C.



| AVAILABLE IN 3 | SIZES |         |        |
|----------------|-------|---------|--------|
| JR9-RF106A     | 6"    | (152mm) | £14.50 |
| JR9-RF106B     | 7.5"  | (191mm) | £18.99 |
| JR9-RF106C     | 8.75" | (222mm) | £21.99 |

AVAILABLE IN 3 SIZES - SUPPLIED WITH TENNIS INSERT

| JR21-TD459GA | 5.25" | (133mm) | £7.99 |
|--------------|-------|--------