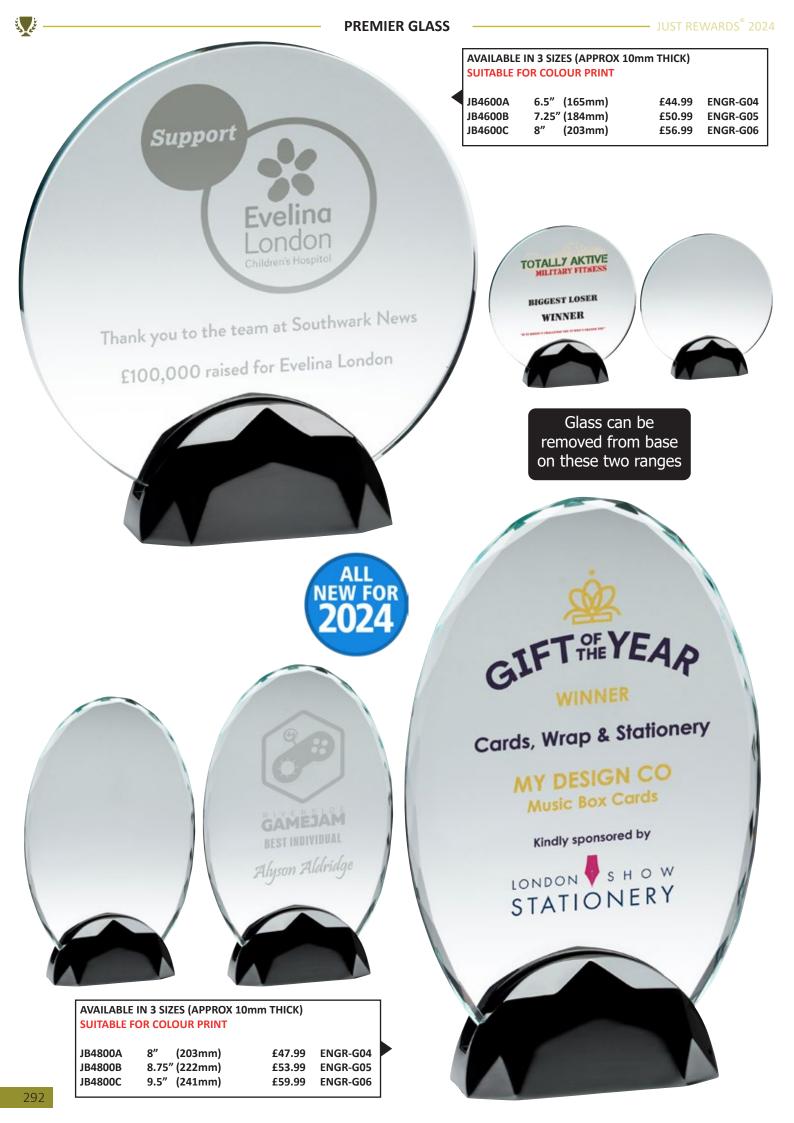

| 3 C          |             |           | AC            |           |               | <u>119</u> | /Conter                | its      |            |         | S.C                 |
|--------------|-------------|-----------|---------------|-----------|---------------|------------|------------------------|----------|------------|---------|---------------------|
| SPORT/O      | CATEGORY    | PREFIX    | PAGE(S)       | SPORT/C   | CATEGORY      | PREFIX     | PAGE(S)                | SPORT/   | CATEGORY   | PREFIX  | PAGE(S)             |
| Achieve      | ement       | JR19      | 184-185       | Football  |               | JR1        | 3-57                   | Paperw   | eights     | -       | 272-273             |
| Angling      | 5           | JR13      | 180-181       | Football  | (Female)      | JR1        | 18-20                  | Pool/Sr  | looker     | JR5     | 130-137             |
| Athletic     | s           | JR30      | 172-175       | Gaelic F  | football      | JR23       | 188-189                | Quaich   | 5          | -       | 263                 |
| Badges       |             | -         | 342-343       | Generic/N | Multi Awards  | JR9        | 206-217 + 262          | Rugby    |            | JR4     | 78-93               |
| Badmin       | ton         | JR26      | 190-191       | Glass Pl  | aques         | -          | 274-331                | Salvers  |            | JR41    | 258-259             |
| Basketb      | all         | JR15      | 164-167       | Glass Tr  | ophies        | JR17       | 218-221 + 271          | School   | Awards     | JR44    | 146-153             |
| Bespoke      | e Awards    | -         | 340-341       | Glasswa   | ire           | -          | 266-270                | Shields  | (Annual)   | JR39    | 332-333             |
| Boxing       |             | JR10      | 178-179       | Golf      |               | JR2        | 58-77                  | Shootin  | g          | JR24    | 204                 |
| Brass/A      | luminium    | -         | 339           | Graduat   | ion           | -          | 151                    | Silverw  | are        | -       | 262                 |
| Cards        |             | JR40      | 201           | Gymnas    | tics          | JR35       | 205                    | Squash   |            | JR33    | 194-195             |
| Clocks       |             | JR38      | 264-265       | Hockey    |               | JR18       | 168-171                |          |            |         | 53/75/151           |
| Cooking      | 3           | JR46      | 205           | Horse     |               | JR20       | 186-187                | Sublim   | ation      | JR25    | 181/185/            |
| Cricket      |             | JR6       | 94-107        | Keyring   | s             | -          | 343                    |          |            |         | 334-335/<br>348-349 |
| Dance        |             | JR12      | 108-121       | Laminat   | e Signs       | -          | 338                    | Swimm    | ing        | JR28    | 192-193             |
| Darts        |             | JR3       | 122-129       | Lawn Bo   | owls          | JR7        | 176-177                | Table T  | ennis      | JR36    | 196-197             |
| Dog          |             | JR32      | 204           | Martial   | Arts          | JR11       | 160-163                | Tankard  | ls (Glass) | -       | 266-267             |
| Domino       | es          | JR27      | 200           | Medal Ri  | bbons + Boxes | -          | 344-347                |          | ls (Metal) | -       | 263                 |
| Drama        |             | JR45      | 203           | Medals    |               | -          | 348-371                | Ten Pin  | × /        | JR14    | 182-183             |
| Econom       | y Awards    | JR34      | 222-241       | Music     |               | JR29       | 202                    | Tennis   |            | JR21    | 154-159             |
| Emoji F      | ·           | -         | 209           | Netball   |               | JR16       | 138-145                | Trophy   | Cups       | JR22    | 242-257             |
| -            | led Plaques | JR42      | 336-337       | Nickel    |               | JR61       | 260-261                | Volleyb  | -          | JR52    | 198-199             |
|              |             | 01112     |               | 1 (101101 | Duef          |            |                        | , one je |            |         |                     |
| Jet          |             |           |               |           | Prefi         |            | ey                     |          |            |         | Š.                  |
| PREFIX       | SPORT/CAT   | EGORY     | PAGE(S)       | PREFIX    | SPORT/CATEGO  | DRY 1      | PAGE(S)                | PREFIX   | SPORT/CATI | EGORY   | PAGE(S)             |
| JR1          | Football    |           | 3-57          | JR17      | Glass Trophi  | es 2       | 218-221 + 271          | JR32     | Dog        |         | 204                 |
| JR2          | Golf        |           | 58-77         | JR18      | Hockey        |            | 168-171                | JR33     | Squash     |         | 194-195             |
| JR3          | Darts       |           | 122-129       | JR19      | Achievement   | t          | 184-185                | JR34     | Economy    | Awards  | 222-241             |
| JR4          | Rugby       |           | 78-93         | JR20      | Horse         |            | 186-187                | JR35     | Gymnastic  |         | 205                 |
| JR5          | Pool/Snoo   | ker       | 130-137       | JR21      | Tennis        |            | 154-159                | JR36     | Table Ten  | nis     | 196-197             |
| JR6          | Cricket     |           | 94-107        | JR22      | Trophy Cups   |            | 242-257                | JR38     | Clocks     |         | 264-265             |
| JR7          | Lawn Bov    |           | 176-177       | JR23      | Gaelic Footb  |            | 188-189                | JR39     | Shields (A | Innual) | 332-333             |
| JR9          | Generic/Mul | ti Awards | 206-217 + 262 | JR24      | Shooting      |            | 204                    | JR40     | Cards      |         | 201                 |
| JR10         | Boxing      |           | 178-179       |           |               |            | 53/75/151/<br>181/185/ | JR41     | Salvers    |         | 258-259             |
| JR11         | Martial Ar  | ts        | 160-163       | JR25      | Sublimation   |            | 334-335/               | JR42     | Enamelled  | -       | 336-337             |
| JR12         | Dance       |           | 108-121       | ID Q (    | D 1 1         |            | 348-349                | JR44     | School Aw  | ards    | 146-153             |
| JR13         | Angling     |           | 180-181       | JR26      | Badminton     |            | 190-191                | JR45     | Drama      |         | 203                 |
| JR14         | Ten Pin     |           | 182-183       | JR27      | Dominoes      |            | 200                    | JR46     | Cooking    |         | 205                 |
| JR15<br>JR16 | Basketball  |           | 164-167       | JR28      | Swimming      |            | 192-193                | JR52     | Volleyball |         | 198-199             |
| IKIA         | Netball     |           | 138-145       | JR29      | Music         |            | 202                    | JR61     | Nickel     |         | 260-261             |