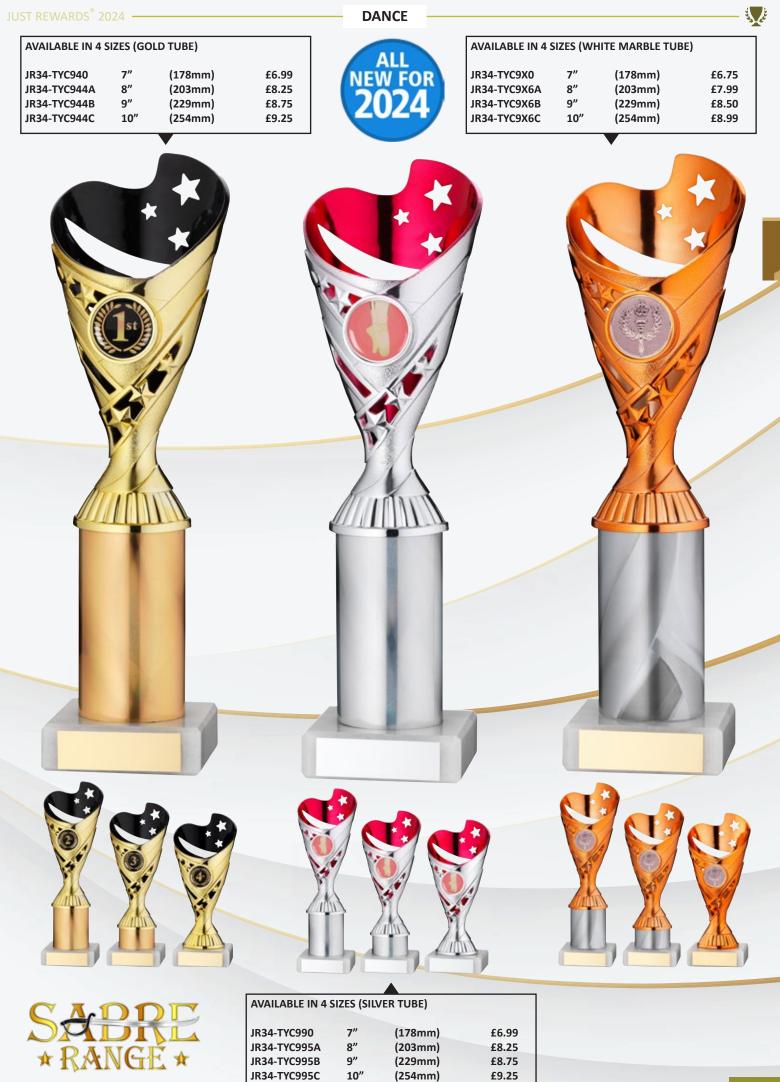

JR34-TYC948E

10"

(229mm)

(254mm)

£14.75

**GENERIC/MULTI AWARDS** 

L.

|                                                                              |                                   |                                                     | GE                                                                             | NERIC/MULTI                                                        | AWARDS                                                                                         |                         | JUST                                                | REWARDS <sup>®</sup> 202                     |
|------------------------------------------------------------------------------|-----------------------------------|-----------------------------------------------------|--------------------------------------------------------------------------------|--------------------------------------------------------------------|------------------------------------------------------------------------------------------------|-------------------------|-----------------------------------------------------|----------------------------------------------|
| AVAILABLE IN 5 S                                                             | IZES (GOLD                        | /RED)                                               |                                                                                |                                                                    | AVAILABLE IN                                                                                   | I 5 SIZES (GOL          | .D/PURPLE)                                          |                                              |
| JR34-TYC838A<br>JR34-TYC838B<br>JR34-TYC838C<br>JR34-TYC838D<br>JR34-TYC838E | 6.75"<br>7.25"<br>8"<br>9"<br>10" | (171mm)<br>(184mm)<br>(203mm)<br>(229mm)<br>(254mm) | £7.50<br>£8.50<br>£11.25<br>£13.25<br>£15.25                                   | ALL<br>NEW FO<br>2024                                              | R JR34-TYC888,<br>JR34-TYC888,<br>JR34-TYC888,<br>JR34-TYC888,<br>JR34-TYC888,<br>JR34-TYC888, | B 7.25"<br>C 8"<br>D 9" | (171mm)<br>(184mm)<br>(203mm)<br>(229mm)<br>(254mm) | £7.50<br>£8.50<br>£11.25<br>£13.25<br>£15.25 |
|                                                                              |                                   |                                                     |                                                                                |                                                                    |                                                                                                |                         |                                                     |                                              |
|                                                                              | 15                                | Η                                                   | AVAILABLE IN 5                                                                 | SIZES (GOLD)                                                       |                                                                                                |                         |                                                     |                                              |
| F                                                                            | <b>AS</b><br>Ran                  | <b>H</b><br>ge                                      | AVAILABLE IN 5<br>JR34-TYC808A<br>JR34-TYC808B<br>JR34-TYC808C<br>JR34-TYC808D | SIZES (GOLD)<br>6.75" (171n<br>7.25" (184n<br>8" (203n<br>9" (229n | וm) £7.99<br>וm) £10.75                                                                        |                         |                                                     |                                              |

| UST REWARDS <sup>®</sup> 2024                            | GENERIC/MI                                                                                                                                                                                      |                              |                            | <b>V</b>       |
|----------------------------------------------------------|-------------------------------------------------------------------------------------------------------------------------------------------------------------------------------------------------|------------------------------|----------------------------|----------------|
| AVAILABLE IN 5 SIZES (SILVER/BLACK)                      |                                                                                                                                                                                                 | AVAILABLE IN 4               | SIZES (BLACK BASE)         |                |
| JR34-TYC878A 6.75" (171mm)<br>JR34-TYC878B 7.25" (184mm) | £7.50<br>£8.50                                                                                                                                                                                  | JR34-TYC877A<br>JR34-TYC877B | 7.5" (191mm)<br>8" (203mm) | £9.50<br>£9.99 |
| JR34-TYC878C 8" (203mm)<br>JR34-TYC878D 9" (229mm)       |                                                                                                                                                                                                 | JR34-TYC877C                 | 8.5" (216mm)               | £10.50         |
| JR34-TYC878E 10" (254mm)                                 | £15.25 FLA                                                                                                                                                                                      | SH JR34-TYC877D              | 9.5" (241mm)               | £10.99         |
|                                                          | Available in 5 sizes (silven)         JR34-TYC8188       6.75"         JR34-TYC8188       7.25"         JR34-TYC8188       7.25"         JR34-TYC8188       7.25"         JR34-TYC8180       9" |                              |                            |                |