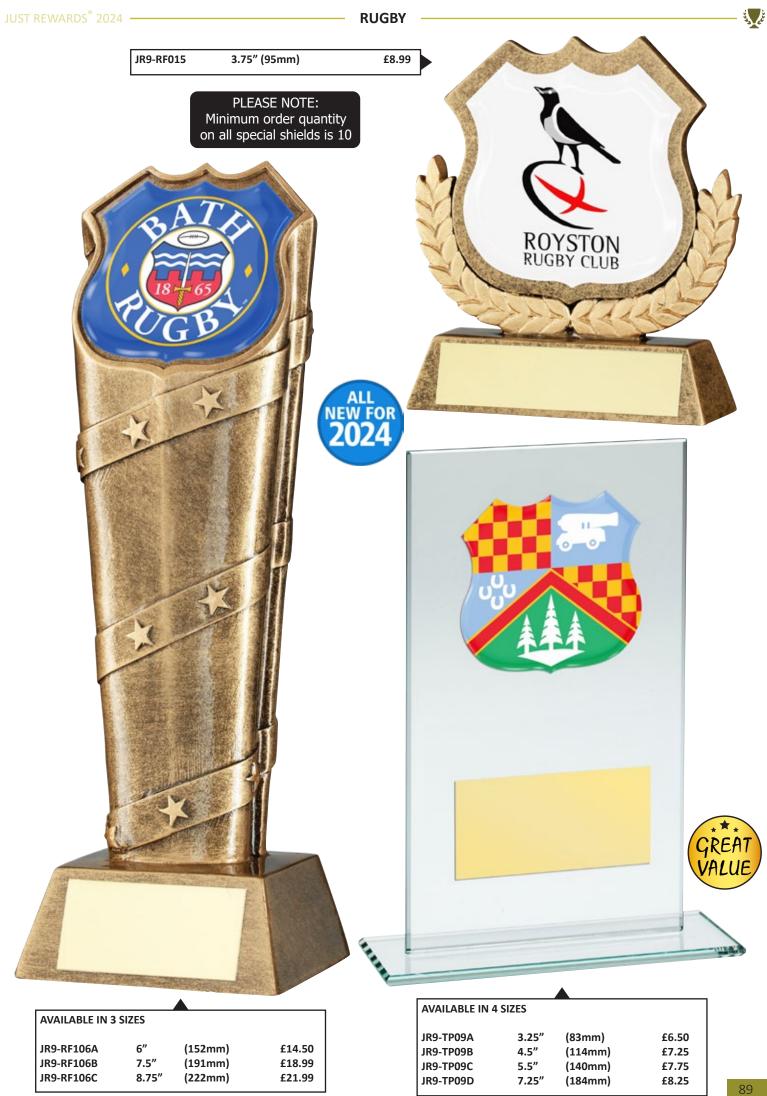

| 3 C          |             |           | AC            |           |               | <u>119</u> | /Conter                | its      |            |         | S.C                 |
|--------------|-------------|-----------|---------------|-----------|---------------|------------|------------------------|----------|------------|---------|---------------------|
| SPORT/O      | CATEGORY    | PREFIX    | PAGE(S)       | SPORT/C   | CATEGORY      | PREFIX     | PAGE(S)                | SPORT/   | CATEGORY   | PREFIX  | PAGE(S)             |
| Achieve      | ement       | JR19      | 184-185       | Football  |               | JR1        | 3-57                   | Paperw   | eights     | -       | 272-273             |
| Angling      | 5           | JR13      | 180-181       | Football  | (Female)      | JR1        | 18-20                  | Pool/Sr  | looker     | JR5     | 130-137             |
| Athletic     | s           | JR30      | 172-175       | Gaelic F  | football      | JR23       | 188-189                | Quaich   | 5          | -       | 263                 |
| Badges       |             | -         | 342-343       | Generic/N | Multi Awards  | JR9        | 206-217 + 262          | Rugby    |            | JR4     | 78-93               |
| Badmin       | ton         | JR26      | 190-191       | Glass Pl  | aques         | -          | 274-331                | Salvers  |            | JR41    | 258-259             |
| Basketb      | all         | JR15      | 164-167       | Glass Tr  | ophies        | JR17       | 218-221 + 271          | School   | Awards     | JR44    | 146-153             |
| Bespoke      | e Awards    | -         | 340-341       | Glasswa   | ire           | -          | 266-270                | Shields  | (Annual)   | JR39    | 332-333             |
| Boxing       |             | JR10      | 178-179       | Golf      |               | JR2        | 58-77                  | Shootin  | g          | JR24    | 204                 |
| Brass/A      | luminium    | -         | 339           | Graduat   | ion           | -          | 151                    | Silverw  | are        | -       | 262                 |
| Cards        |             | JR40      | 201           | Gymnas    | tics          | JR35       | 205                    | Squash   |            | JR33    | 194-195             |
| Clocks       |             | JR38      | 264-265       | Hockey    |               | JR18       | 168-171                |          |            |         | 53/75/151           |
| Cooking      | 3           | JR46      | 205           | Horse     |               | JR20       | 186-187                | Sublim   | ation      | JR25    | 181/185/            |
| Cricket      |             | JR6       | 94-107        | Keyring   | s             | -          | 343                    |          |            |         | 334-335/<br>348-349 |
| Dance        |             | JR12      | 108-121       | Laminat   | e Signs       | -          | 338                    | Swimm    | ing        | JR28    | 192-193             |
| Darts        |             | JR3       | 122-129       | Lawn Bo   | owls          | JR7        | 176-177                | Table T  | ennis      | JR36    | 196-197             |
| Dog          |             | JR32      | 204           | Martial   | Arts          | JR11       | 160-163                | Tankard  | ls (Glass) | -       | 266-267             |
| Domino       | es          | JR27      | 200           | Medal Ri  | bbons + Boxes | -          | 344-347                |          | ls (Metal) | -       | 263                 |
| Drama        |             | JR45      | 203           | Medals    |               | -          | 348-371                | Ten Pin  | × /        | JR14    | 182-183             |
| Econom       | y Awards    | JR34      | 222-241       | Music     |               | JR29       | 202                    | Tennis   |            | JR21    | 154-159             |
| Emoji F      | ·           | -         | 209           | Netball   |               | JR16       | 138-145                | Trophy   | Cups       | JR22    | 242-257             |
| -            | led Plaques | JR42      | 336-337       | Nickel    |               | JR61       | 260-261                | Volleyb  | -          | JR52    | 198-199             |
|              |             | 01112     |               | 1 (101101 | Duef          |            |                        | , one je |            |         |                     |
| Jet          |             |           |               |           | Prefi         |            | ey                     |          |            |         | Š.                  |
| PREFIX       | SPORT/CAT   | EGORY     | PAGE(S)       | PREFIX    | SPORT/CATEGO  | DRY 1      | PAGE(S)                | PREFIX   | SPORT/CATI | EGORY   | PAGE(S)             |
| JR1          | Football    |           | 3-57          | JR17      | Glass Trophi  | es 2       | 218-221 + 271          | JR32     | Dog        |         | 204                 |
| JR2          | Golf        |           | 58-77         | JR18      | Hockey        |            | 168-171                | JR33     | Squash     |         | 194-195             |
| JR3          | Darts       |           | 122-129       | JR19      | Achievement   | t          | 184-185                | JR34     | Economy    | Awards  | 222-241             |
| JR4          | Rugby       |           | 78-93         | JR20      | Horse         |            | 186-187                | JR35     | Gymnastic  |         | 205                 |
| JR5          | Pool/Snoo   | ker       | 130-137       | JR21      | Tennis        |            | 154-159                | JR36     | Table Ten  | nis     | 196-197             |
| JR6          | Cricket     |           | 94-107        | JR22      | Trophy Cups   |            | 242-257                | JR38     | Clocks     |         | 264-265             |
| JR7          | Lawn Bov    |           | 176-177       | JR23      | Gaelic Footb  |            | 188-189                | JR39     | Shields (A | Innual) | 332-333             |
| JR9          | Generic/Mul | ti Awards | 206-217 + 262 | JR24      | Shooting      |            | 204                    | JR40     | Cards      |         | 201                 |
| JR10         | Boxing      |           | 178-179       |           |               |            | 53/75/151/<br>181/185/ | JR41     | Salvers    |         | 258-259             |
| JR11         | Martial Ar  | ts        | 160-163       | JR25      | Sublimation   |            | 334-335/               | JR42     | Enamelled  | -       | 336-337             |
| JR12         | Dance       |           | 108-121       | ID Q (    | D 1 1         |            | 348-349                | JR44     | School Aw  | ards    | 146-153             |
| JR13         | Angling     |           | 180-181       | JR26      | Badminton     |            | 190-191                | JR45     | Drama      |         | 203                 |
| JR14         | Ten Pin     |           | 182-183       | JR27      | Dominoes      |            | 200                    | JR46     | Cooking    |         | 205                 |
| JR15<br>JR16 | Basketball  |           | 164-167       | JR28      | Swimming      |            | 192-193                | JR52     | Volleyball |         | 198-199             |
| IKIA         | Netball     |           | 138-145       | JR29      | Music         |            | 202                    | JR61     | Nickel     |         | 260-261             |