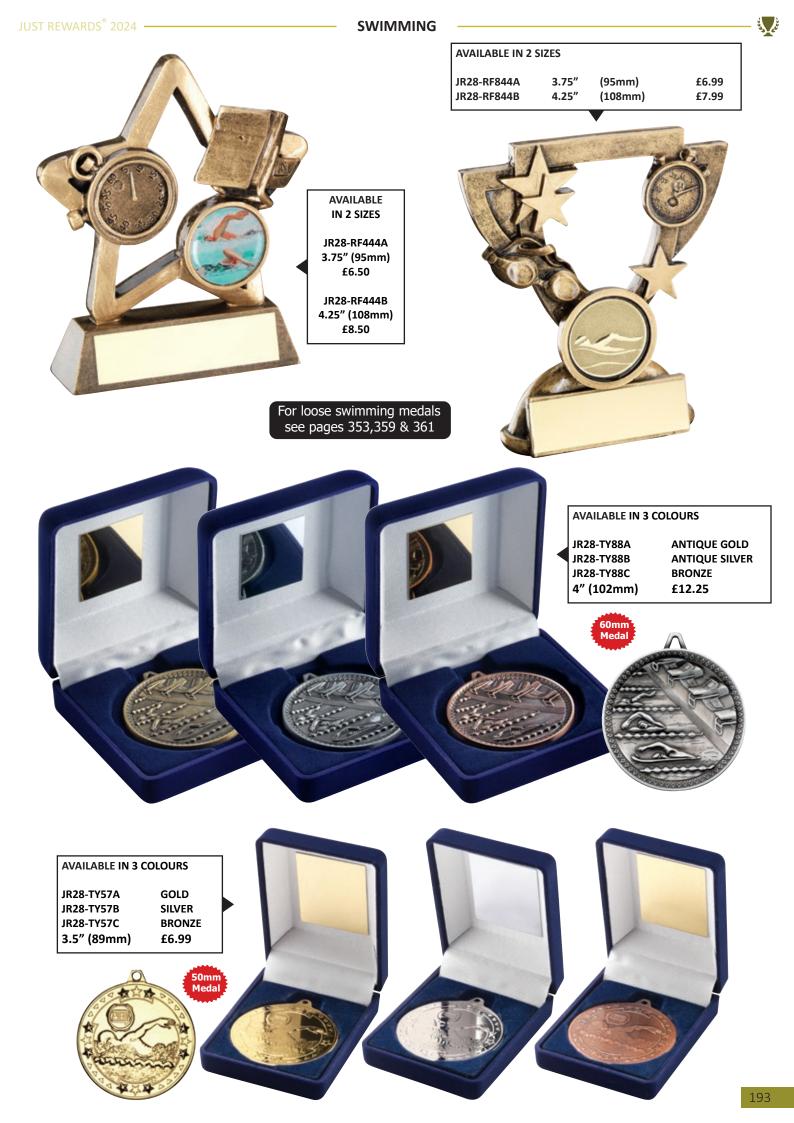

#### AVAILABLE IN 2 SIZES

DELUXE MEDAL BOXES (40/50mm Recess) - 3.5" (89mm) - £4.99

DELUXE MEDAL BOXES (50/60/70mm Recess) - 4" (102mm) - £7.99

نلي ک