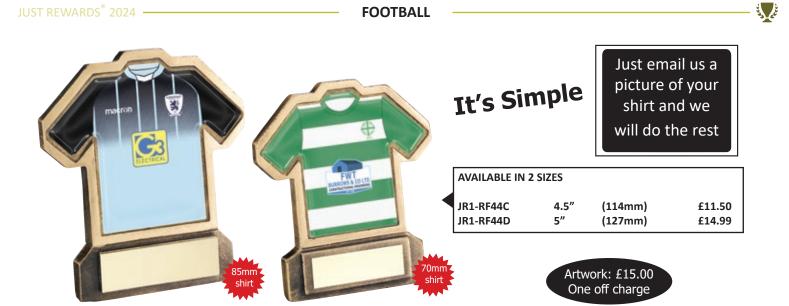

0A | 5″ | (127mm) | £8.99  |
|------------|----|---------|--------|
| JR1-RF930B | 6" | (152mm) | £11.99 |
| JR1-RF930C | 7″ | (178mm) | £14.99 |

| AVAILABLE IN | 3 SIZES |         |        |  |
|--------------|---------|---------|--------|--|
| JR1-RF961A   | 4"      | (102mm) | £6.25  |  |
| JR1-RF961B   | 5"      | (127mm) | £8.25  |  |
| JR1-RF961C   | 6"      | (152mm) | £11.25 |  |

is de



## AVAILABLE IN 4 TITLES

JR1-RF980MA JR1-RF980MI JR1-RF980PA JR1-RF980PL 10" (254mm)

MANAGERS PLAYER OF THE YEAR

PARENTS PLAYER OF THE YEAR MANAGER'S PLAYER MOST IMPROVED PLAYER PARENTS' PLAYER PLAYERS' PLAYER £23.99



MOST IMPROVED PLAYER OF THE YEAR PLAYERS PLAYER OF THE YEAR i de



JR1-RF900B 10 x 11" (254 x 279mm) £64.99







### FOOTBALL (GOALKEEPER)









43

نلي ک





نى ئىچى



# Design your own trophy or medal

| AVAILABLE IN 3 | <b>SIZES</b> |         |        |
|----------------|--------------|---------|--------|
| JR1-TP03       | 3.75″        | (95mm)  | £8.99  |
| JR1-TP03A      | 4.25"        | (108mm) | £11.99 |
| JR1-TP03B      | 5.25"        | (133mm) | £14.99 |







| AVAILABLE IN 3 | 2 SHAPES<br>I 50mm LOGO INSERT) |
|----------------|---------------------------------|
| GM01           | 2.75" (70mm)                    |
| ROUND          | £4.99                           |
| GM02           | 2.75" (70mm)                    |
| OCTAGON        | £6.50                           |

Supplied with presentation box as shown









| AVAILABLE IN 3 S<br>R1-TD659GA<br>R1-TD659GB<br>R1-TD659GC