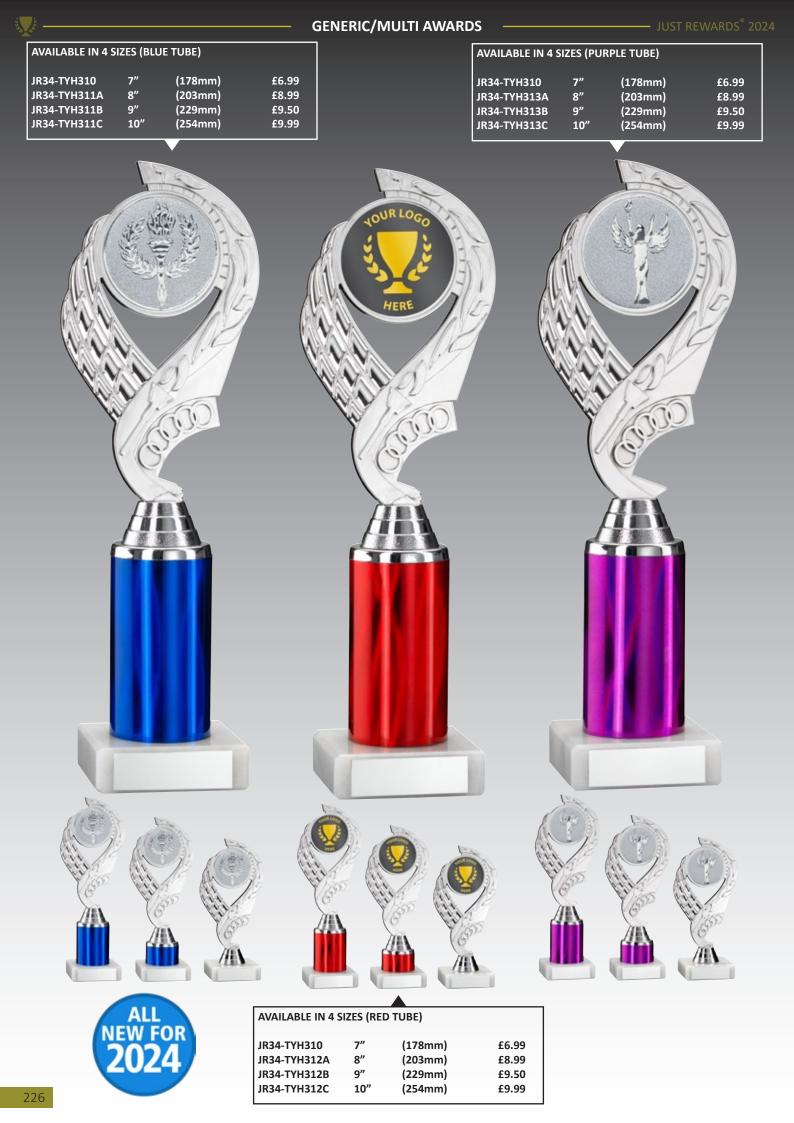

| 3 C          |             |           | AC            |           |               | <u>119</u> | /Conter                | its      |            |         | S.C                 |
|--------------|-------------|-----------|---------------|-----------|---------------|------------|------------------------|----------|------------|---------|---------------------|
| SPORT/O      | CATEGORY    | PREFIX    | PAGE(S)       | SPORT/C   | CATEGORY      | PREFIX     | PAGE(S)                | SPORT/   | CATEGORY   | PREFIX  | PAGE(S)             |
| Achieve      | ement       | JR19      | 184-185       | Football  |               | JR1        | 3-57                   | Paperw   | eights     | -       | 272-273             |
| Angling      | 5           | JR13      | 180-181       | Football  | (Female)      | JR1        | 18-20                  | Pool/Sr  | looker     | JR5     | 130-137             |
| Athletic     | s           | JR30      | 172-175       | Gaelic F  | football      | JR23       | 188-189                | Quaich   | 5          | -       | 263                 |
| Badges       |             | -         | 342-343       | Generic/N | Multi Awards  | JR9        | 206-217 + 262          | Rugby    |            | JR4     | 78-93               |
| Badmin       | ton         | JR26      | 190-191       | Glass Pl  | aques         | -          | 274-331                | Salvers  |            | JR41    | 258-259             |
| Basketb      | all         | JR15      | 164-167       | Glass Tr  | ophies        | JR17       | 218-221 + 271          | School   | Awards     | JR44    | 146-153             |
| Bespoke      | e Awards    | -         | 340-341       | Glasswa   | ire           | -          | 266-270                | Shields  | (Annual)   | JR39    | 332-333             |
| Boxing       |             | JR10      | 178-179       | Golf      |               | JR2        | 58-77                  | Shootin  | g          | JR24    | 204                 |
| Brass/A      | luminium    | -         | 339           | Graduat   | ion           | -          | 151                    | Silverw  | are        | -       | 262                 |
| Cards        |             | JR40      | 201           | Gymnas    | tics          | JR35       | 205                    | Squash   |            | JR33    | 194-195             |
| Clocks       |             | JR38      | 264-265       | Hockey    |               | JR18       | 168-171                |          |            |         | 53/75/151           |
| Cooking      | 3           | JR46      | 205           | Horse     |               | JR20       | 186-187                | Sublim   | ation      | JR25    | 181/185/            |
| Cricket      |             | JR6       | 94-107        | Keyring   | s             | -          | 343                    |          |            |         | 334-335/<br>348-349 |
| Dance        |             | JR12      | 108-121       | Laminat   | e Signs       | -          | 338                    | Swimm    | ing        | JR28    | 192-193             |
| Darts        |             | JR3       | 122-129       | Lawn Bo   | owls          | JR7        | 176-177                | Table T  | ennis      | JR36    | 196-197             |
| Dog          |             | JR32      | 204           | Martial   | Arts          | JR11       | 160-163                | Tankard  | ls (Glass) | -       | 266-267             |
| Domino       | es          | JR27      | 200           | Medal Ri  | bbons + Boxes | -          | 344-347                |          | ls (Metal) | -       | 263                 |
| Drama        |             | JR45      | 203           | Medals    |               | -          | 348-371                | Ten Pin  | × /        | JR14    | 182-183             |
| Econom       | y Awards    | JR34      | 222-241       | Music     |               | JR29       | 202                    | Tennis   |            | JR21    | 154-159             |
| Emoji F      | ·           | -         | 209           | Netball   |               | JR16       | 138-145                | Trophy   | Cups       | JR22    | 242-257             |
| -            | led Plaques | JR42      | 336-337       | Nickel    |               | JR61       | 260-261                | Volleyb  | -          | JR52    | 198-199             |
|              |             | 01112     |               | 1 (101101 | Duef          |            |                        | , one je |            |         |                     |
| Jet          |             |           |               |           | Prefi         |            | ey                     |          |            |         | Š.                  |
| PREFIX       | SPORT/CAT   | EGORY     | PAGE(S)       | PREFIX    | SPORT/CATEGO  | DRY 1      | PAGE(S)                | PREFIX   | SPORT/CATI | EGORY   | PAGE(S)             |
| JR1          | Football    |           | 3-57          | JR17      | Glass Trophi  | es 2       | 218-221 + 271          | JR32     | Dog        |         | 204                 |
| JR2          | Golf        |           | 58-77         | JR18      | Hockey        |            | 168-171                | JR33     | Squash     |         | 194-195             |
| JR3          | Darts       |           | 122-129       | JR19      | Achievement   | t          | 184-185                | JR34     | Economy    | Awards  | 222-241             |
| JR4          | Rugby       |           | 78-93         | JR20      | Horse         |            | 186-187                | JR35     | Gymnastic  |         | 205                 |
| JR5          | Pool/Snoo   | ker       | 130-137       | JR21      | Tennis        |            | 154-159                | JR36     | Table Ten  | nis     | 196-197             |
| JR6          | Cricket     |           | 94-107        | JR22      | Trophy Cups   |            | 242-257                | JR38     | Clocks     |         | 264-265             |
| JR7          | Lawn Bov    |           | 176-177       | JR23      | Gaelic Footb  |            | 188-189                | JR39     | Shields (A | Innual) | 332-333             |
| JR9          | Generic/Mul | ti Awards | 206-217 + 262 | JR24      | Shooting      |            | 204                    | JR40     | Cards      |         | 201                 |
| JR10         | Boxing      |           | 178-179       |           |               |            | 53/75/151/<br>181/185/ | JR41     | Salvers    |         | 258-259             |
| JR11         | Martial Ar  | ts        | 160-163       | JR25      | Sublimation   |            | 334-335/               | JR42     | Enamelled  | -       | 336-337             |
| JR12         | Dance       |           | 108-121       | ID Q (    | D 1 1         |            | 348-349                | JR44     | School Aw  | ards    | 146-153             |
| JR13         | Angling     |           | 180-181       | JR26      | Badminton     |            | 190-191                | JR45     | Drama      |         | 203                 |
| JR14         | Ten Pin     |           | 182-183       | JR27      | Dominoes      |            | 200                    | JR46     | Cooking    |         | 205                 |
| JR15<br>JR16 | Basketball  |           | 164-167       | JR28      | Swimming      |            | 192-193                | JR52     | Volleyball |         | 198-199             |
| IKIA         | Netball     |           | 138-145       | JR29      | Music         |            | 202                    | JR61     | Nickel     |         | 260-261             |