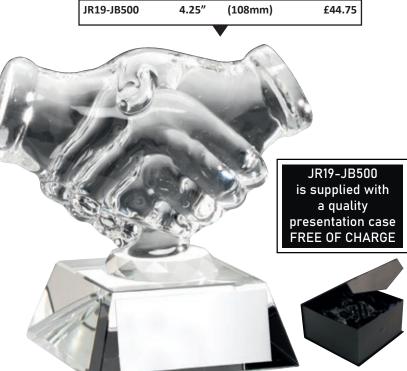

| 3 C          |             |           | AC            |           |               | <u>119</u> | /Conter                | its      |            |         | S.C                 |
|--------------|-------------|-----------|---------------|-----------|---------------|------------|------------------------|----------|------------|---------|---------------------|
| SPORT/O      | CATEGORY    | PREFIX    | PAGE(S)       | SPORT/C   | CATEGORY      | PREFIX     | PAGE(S)                | SPORT/   | CATEGORY   | PREFIX  | PAGE(S)             |
| Achieve      | ement       | JR19      | 184-185       | Football  |               | JR1        | 3-57                   | Paperw   | eights     | -       | 272-273             |
| Angling      | 5           | JR13      | 180-181       | Football  | (Female)      | JR1        | 18-20                  | Pool/Sr  | looker     | JR5     | 130-137             |
| Athletic     | s           | JR30      | 172-175       | Gaelic F  | football      | JR23       | 188-189                | Quaich   | 5          | -       | 263                 |
| Badges       |             | -         | 342-343       | Generic/N | Multi Awards  | JR9        | 206-217 + 262          | Rugby    |            | JR4     | 78-93               |
| Badmin       | ton         | JR26      | 190-191       | Glass Pl  | aques         | -          | 274-331                | Salvers  |            | JR41    | 258-259             |
| Basketb      | all         | JR15      | 164-167       | Glass Tr  | ophies        | JR17       | 218-221 + 271          | School   | Awards     | JR44    | 146-153             |
| Bespoke      | e Awards    | -         | 340-341       | Glasswa   | ire           | -          | 266-270                | Shields  | (Annual)   | JR39    | 332-333             |
| Boxing       |             | JR10      | 178-179       | Golf      |               | JR2        | 58-77                  | Shootin  | g          | JR24    | 204                 |
| Brass/A      | luminium    | -         | 339           | Graduat   | ion           | -          | 151                    | Silverw  | are        | -       | 262                 |
| Cards        |             | JR40      | 201           | Gymnas    | tics          | JR35       | 205                    | Squash   |            | JR33    | 194-195             |
| Clocks       |             | JR38      | 264-265       | Hockey    |               | JR18       | 168-171                |          |            |         | 53/75/151           |
| Cooking      | 3           | JR46      | 205           | Horse     |               | JR20       | 186-187                | Sublim   | ation      | JR25    | 181/185/            |
| Cricket      |             | JR6       | 94-107        | Keyring   | s             | -          | 343                    |          |            |         | 334-335/<br>348-349 |
| Dance        |             | JR12      | 108-121       | Laminat   | e Signs       | -          | 338                    | Swimm    | ing        | JR28    | 192-193             |
| Darts        |             | JR3       | 122-129       | Lawn Bo   | owls          | JR7        | 176-177                | Table T  | ennis      | JR36    | 196-197             |
| Dog          |             | JR32      | 204           | Martial   | Arts          | JR11       | 160-163                | Tankard  | ls (Glass) | -       | 266-267             |
| Domino       | es          | JR27      | 200           | Medal Ri  | bbons + Boxes | -          | 344-347                |          | ls (Metal) | -       | 263                 |
| Drama        |             | JR45      | 203           | Medals    |               | -          | 348-371                | Ten Pin  | × /        | JR14    | 182-183             |
| Econom       | y Awards    | JR34      | 222-241       | Music     |               | JR29       | 202                    | Tennis   |            | JR21    | 154-159             |
| Emoji F      | ·           | -         | 209           | Netball   |               | JR16       | 138-145                | Trophy   | Cups       | JR22    | 242-257             |
| -            | led Plaques | JR42      | 336-337       | Nickel    |               | JR61       | 260-261                | Volleyb  | -          | JR52    | 198-199             |
|              |             | 01112     |               | 1 (101101 | Duef          |            |                        | , one je |            |         |                     |
| Jet          |             |           |               |           | Prefi         |            | ey                     |          |            |         | Š.                  |
| PREFIX       | SPORT/CAT   | EGORY     | PAGE(S)       | PREFIX    | SPORT/CATEGO  | DRY 1      | PAGE(S)                | PREFIX   | SPORT/CATI | EGORY   | PAGE(S)             |
| JR1          | Football    |           | 3-57          | JR17      | Glass Trophi  | es 2       | 218-221 + 271          | JR32     | Dog        |         | 204                 |
| JR2          | Golf        |           | 58-77         | JR18      | Hockey        |            | 168-171                | JR33     | Squash     |         | 194-195             |
| JR3          | Darts       |           | 122-129       | JR19      | Achievement   | t          | 184-185                | JR34     | Economy    | Awards  | 222-241             |
| JR4          | Rugby       |           | 78-93         | JR20      | Horse         |            | 186-187                | JR35     | Gymnastic  |         | 205                 |
| JR5          | Pool/Snoo   | ker       | 130-137       | JR21      | Tennis        |            | 154-159                | JR36     | Table Ten  | nis     | 196-197             |
| JR6          | Cricket     |           | 94-107        | JR22      | Trophy Cups   |            | 242-257                | JR38     | Clocks     |         | 264-265             |
| JR7          | Lawn Bov    |           | 176-177       | JR23      | Gaelic Footb  |            | 188-189                | JR39     | Shields (A | Innual) | 332-333             |
| JR9          | Generic/Mul | ti Awards | 206-217 + 262 | JR24      | Shooting      |            | 204                    | JR40     | Cards      |         | 201                 |
| JR10         | Boxing      |           | 178-179       |           |               |            | 53/75/151/<br>181/185/ | JR41     | Salvers    |         | 258-259             |
| JR11         | Martial Ar  | ts        | 160-163       | JR25      | Sublimation   |            | 334-335/               | JR42     | Enamelled  | -       | 336-337             |
| JR12         | Dance       |           | 108-121       | ID Q (    | D 1 1         |            | 348-349                | JR44     | School Aw  | ards    | 146-153             |
| JR13         | Angling     |           | 180-181       | JR26      | Badminton     |            | 190-191                | JR45     | Drama      |         | 203                 |
| JR14         | Ten Pin     |           | 182-183       | JR27      | Dominoes      |            | 200                    | JR46     | Cooking    |         | 205                 |
| JR15<br>JR16 | Basketball  |           | 164-167       | JR28      | Swimming      |            | 192-193                | JR52     | Volleyball |         | 198-199             |
| IKIA         | Netball     |           | 138-145       | JR29      | Music         |            | 202                    | JR61     | Nickel     |         | 260-261             |