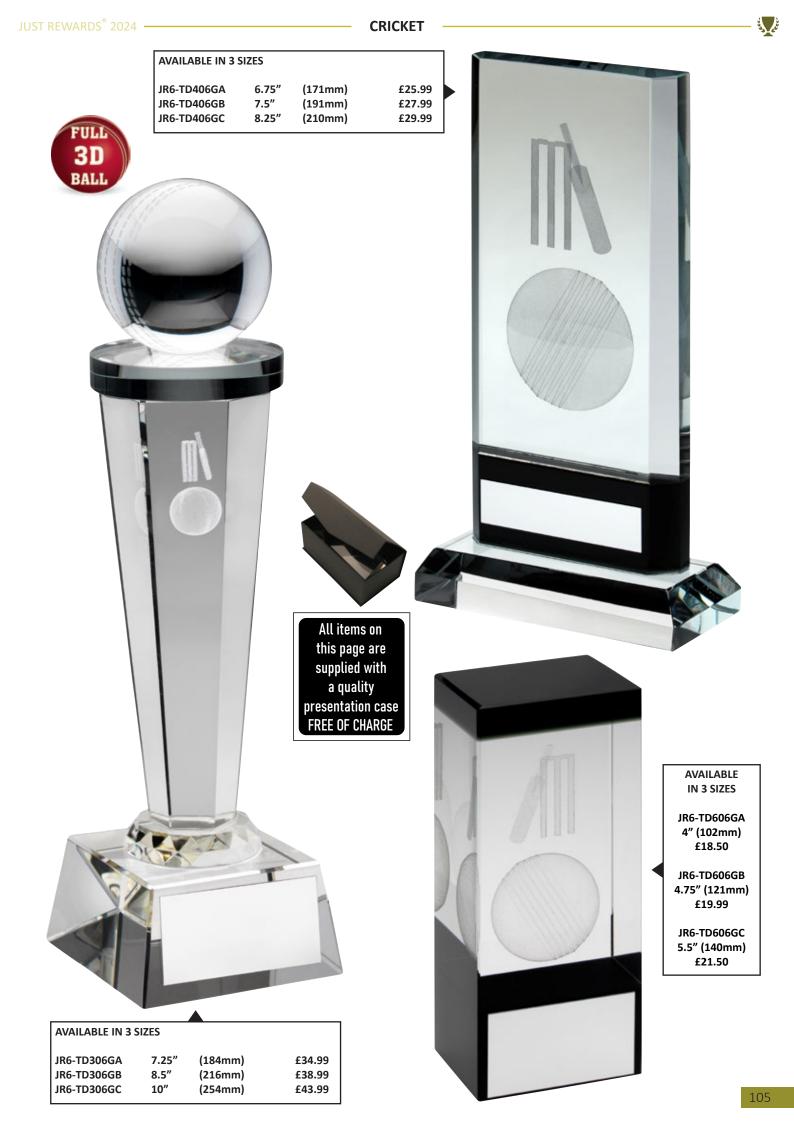

£4.99

نلي ک

JUST REWARDS<sup>®</sup> 2024 -

CARDS

| AVAILABLE IN 3 | SIZES - SUP | PLIED WITH CAR | DS INSERT |
|----------------|-------------|----------------|-----------|
| JR40-RF431A    | 5"          | (127mm)        | £9.99     |
| JR40-RF431B    | 6"          | (152mm)        | £11.99    |
| JR40-RF431C    | 6.75"       | (171mm)        | £13.99    |

| AVAILABLE IN 3 | SIZES |         |        |
|----------------|-------|---------|--------|
| JR40-RF940A    | 6″    | (152mm) | £9.99  |
| JR40-RF940B    | 7″    | (178mm) | £12.99 |
| JR40-RF940C    | 8″    | (203mm) | £15.99 |

| AVAILABLE IN 3 S | AVAILABLE IN 3 SIZES - SUPPLIED WITH CARDS INSERT |         |       |  |  |  |
|------------------|---------------------------------------------------|---------|-------|--|--|--|
| JR40-TD459GA     | 5.25"                                             | (133mm) | £7.99 |  |  |  |
| JR40-TD459GB     | 5.5"                                              | (140mm) | £8.99 |  |  |  |
| JR40-TD459GC     | 6"                                                | (152mm) | £9.99 |  |  |  |

DRAMA

|                                                                                                | SHOOTING/DOG JUST REWARDS <sup>®</sup> 2024                                                                                |
|------------------------------------------------------------------------------------------------|----------------------------------------------------------------------------------------------------------------------------|
|                                                                                                | AVAILABLE IN 3 SIZES - SUPPLIED WITH SHOOTING INSERT<br>JR24-TD749S 6.5" (165mm) £8.50<br>JR24-TD749M 7.25" (184mm) £10.50 |
| <image/>                                                                                       | IR24-TD749L 8" (203mm) £12.50                                                                                              |
| AVAILABLE IN 3 SIZES                                                                           |                                                                                                                            |
| JR24-RF938A 6" (152mm) £9.99<br>JR24-RF938B 7" (178mm) £12.99<br>JR24-RF938C 8" (203mm) £15.99 |                                                                                                                            |
| 3.75" (                                                                                        | <complex-block><text></text></complex-block>                                                                               |