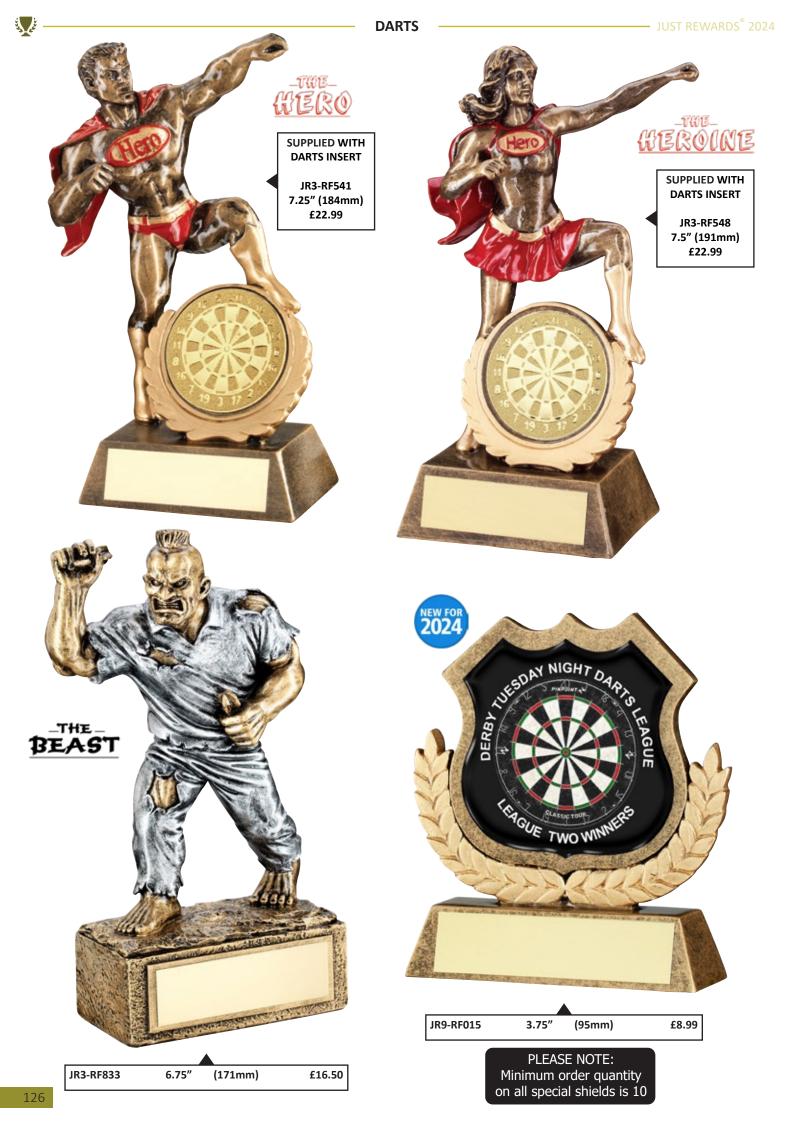

#### BASES & BOXES FOR WHISKEY GLASSES

BASE52 (Single) BOX13 (Single) £6.99

ngle) £5.25 BOX3

BOX3 (Double) £8.99

268

نلي کې