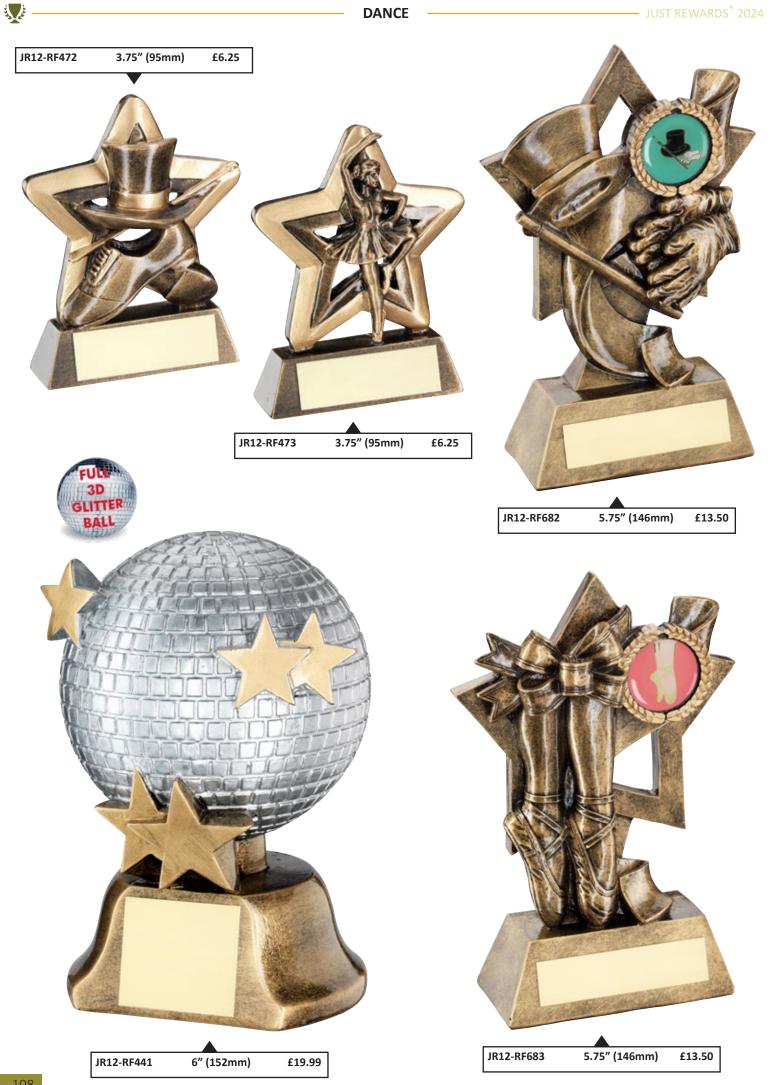

AVAILABLE IN 4 SIZES (RED TUBE)

| JR34-TYH100  | 6.75" | (171mm)    | £6.99 |
|--------------|-------|------------|-------|
| JR34-TYH102A | 7.75" | (197mm)    | £8.99 |
| JR34-TYH102B | 8.75" | (222mm)    | £9.50 |
| JR34-TYH102C | 9.75" | (248mm)    | £9.99 |
|              | 5175  | (2.101111) | 20.00 |

| MULAULE IN 4 SZCS (GUDUT UUE)         1/134 TVHILOR       7.7°       (171mm)       6.89         1/134 TVHILOR       7.7°       (171mm)       6.89         1/134 TVHILOR       7.7°       (171mm)       6.99         1/134 TVHILOR       7.7°       (171mm)       6.99         1/134 TVHILOR       7.7°       (171mm)       6.99         1/140 T       7.7°       (171m)       6.99         1/140 T       7.7°       (171m)       6.99                                                                                                                                                                                                                                                                                                                                                                                                                                                                                                                                                                                                                                                                                                                                                                                                                                                                                                                                                                                                                                                                                                                                                                                                                                                                                                                                   | UST REWARDS <sup>®</sup> 2024                            | GENERIC/MULTI                                                                                      | AWARDS                       |                                |                |
|-------------------------------------------------------------------------------------------------------------------------------------------------------------------------------------------------------------------------------------------------------------------------------------------------------------------------------------------------------------------------------------------------------------------------------------------------------------------------------------------------------------------------------------------------------------------------------------------------------------------------------------------------------------------------------------------------------------------------------------------------------------------------------------------------------------------------------------------------------------------------------------------------------------------------------------------------------------------------------------------------------------------------------------------------------------------------------------------------------------------------------------------------------------------------------------------------------------------------------------------------------------------------------------------------------------------------------------------------------------------------------------------------------------------------------------------------------------------------------------------------------------------------------------------------------------------------------------------------------------------------------------------------------------------------------------------------------------------------------------------------------------------------------------------------------------------------------------------------------------------------------------------------------------------------------------------------------------------------------------------------------------------------------------------------------------------------------------------------|----------------------------------------------------------|----------------------------------------------------------------------------------------------------|------------------------------|--------------------------------|----------------|
| IB34 TYHI006       7.5°       (127mm)       8.93         IB34 TYHI006       8.75°       (127mm)       6.93         IB34 TYHI006       8.75°       (127mm)       6.93                                                                                                                                                                                                                                                                                                                                                                                                                                                                                                                                                                                                                                                                                                                                                                                                                                                                                                                                                                                                                                                                                                                                                                                                                                                                                                                                                                                                                                                                                                                                                                                                                                                                                                                                                                                                                                                                                                                            | AVAILABLE IN 4 SIZES (GOLD TUBE)                         |                                                                                                    | AVAILABLE IN 4               | SIZES (WHITE MARBLE TU         | BE)            |
| Image: Note of the set o | JR34-TYH104A 7.75" (197mm)<br>JR34-TYH104B 8.75" (222mm) | £8.99<br>£9.50                                                                                     | JR34-TYH106A<br>JR34-TYH106B | 7.75" (197mm)<br>8.75" (222mm) | £8.99<br>£9.50 |
| JR34-TYH105A 7.75" (197mm) £8.99<br>JR34-TYH105B 8.75" (222mm) £9.50                                                                                                                                                                                                                                                                                                                                                                                                                                                                                                                                                                                                                                                                                                                                                                                                                                                                                                                                                                                                                                                                                                                                                                                                                                                                                                                                                                                                                                                                                                                                                                                                                                                                                                                                                                                                                                                                                                                                                                                                                            |                                                          | AVAILABLE IN 4 SIZES (SILVER TUBE         JR34-TYH100       6.75"         JR34-TYH105A       7.75" | E)<br>mm) £6.99<br>mm) £6.99 |                                |                |

JR34-TYH105C

9.75″

(248mm)

|                                                                        |                         |                               |                                             | NERIC/MULTI AM                                   |                                              |                         |                                          | šļ                       |
|------------------------------------------------------------------------|-------------------------|-------------------------------|---------------------------------------------|--------------------------------------------------|----------------------------------------------|-------------------------|------------------------------------------|--------------------------|
| VAILABLE IN 4 S<br>R34-TYH477A                                         | 5IZES (BLA)<br>7.75"    | CK BASE)<br>(197mm)           | £9.50                                       |                                                  | AVAILABLE IN 4<br>JR34-TYH450                | SIZES (BLU<br>6.75"     | E TUBE)<br>(171mm)                       | £7.50                    |
| <ul> <li>34-TYH477B</li> <li>34-TYH477C</li> <li>34-TYH477D</li> </ul> | 8.25"<br>8.75"<br>9.75" | (210mm)<br>(222mm)<br>(248mm) | £9.99<br>£10.50<br>£10.99                   |                                                  | JR34-TYH451A<br>JR34-TYH451B<br>JR34-TYH451C | 7.75"<br>8.75"<br>9.75" | (197mm)<br>(197mm)<br>(222mm)<br>(248mm) | £9.50<br>£9.99<br>£10.50 |
|                                                                        | HER                     | OGO                           |                                             |                                                  |                                              |                         |                                          |                          |
|                                                                        |                         |                               |                                             |                                                  |                                              |                         |                                          |                          |
|                                                                        |                         |                               |                                             |                                                  |                                              |                         |                                          |                          |
|                                                                        |                         |                               |                                             |                                                  |                                              |                         |                                          |                          |
|                                                                        |                         |                               | AVAILABLE IN<br>JR34-TYH460<br>JR34-TYH462A | 4 SIZES (RED TUBE)<br>6.75" (171m<br>7.75" (197m |                                              | (                       | ALL<br>NEW FOR<br>2024                   |                          |
|                                                                        |                         |                               | JR34-TYH462B<br>JR34-TYH462C                | •                                                |                                              |                         | 2024                                     |                          |

| JST REWARDS <sup>®</sup> 2                                  | 024 —                 |                                          | GE                                                                            | NERIC/MU       | LTI AWARD                                | s                                                           |                       |                                          | 👽                                |
|-------------------------------------------------------------|-----------------------|------------------------------------------|-------------------------------------------------------------------------------|----------------|------------------------------------------|-------------------------------------------------------------|-----------------------|------------------------------------------|----------------------------------|
| AVAILABLE IN 4 S                                            | IZES (GOI             | LD TUBE)                                 |                                                                               |                |                                          | AVAILABLE IN 4                                              | SIZES (WH             | ITE MARBLE TUB                           | E)                               |
| JR34-TYC800<br>JR34-TYC804A<br>JR34-TYC804B<br>JR34-TYC804C | 7"<br>8"<br>9"<br>10" | (178mm)<br>(203mm)<br>(229mm)<br>(254mm) | £6.99<br>£8.25<br>£8.75<br>£9.25                                              |                |                                          | JR34-TYC800<br>JR34-TYC806A<br>JR34-TYC806B<br>JR34-TYC806C | 7"<br>8"<br>9"<br>10" | (178mm)<br>(203mm)<br>(229mm)<br>(254mm) | £6.99<br>£8.25<br>£8.75<br>£9.25 |
|                                                             |                       |                                          |                                                                               |                |                                          |                                                             | H                     |                                          |                                  |
|                                                             |                       |                                          |                                                                               |                |                                          |                                                             |                       |                                          |                                  |
|                                                             |                       |                                          | AVAILABLE IN 4<br>JR34-TYC870<br>JR34-TYC875A<br>JR34-TYC875B<br>JR34-TYC875C | 7"<br>8"<br>9" | (178mm)<br>(203mm)<br>(229mm)<br>(254mm) | £7.50<br>£8.75<br>£9.25<br>£9.75                            |                       | ALL<br>NEW FO<br>2024                    | 237                              |