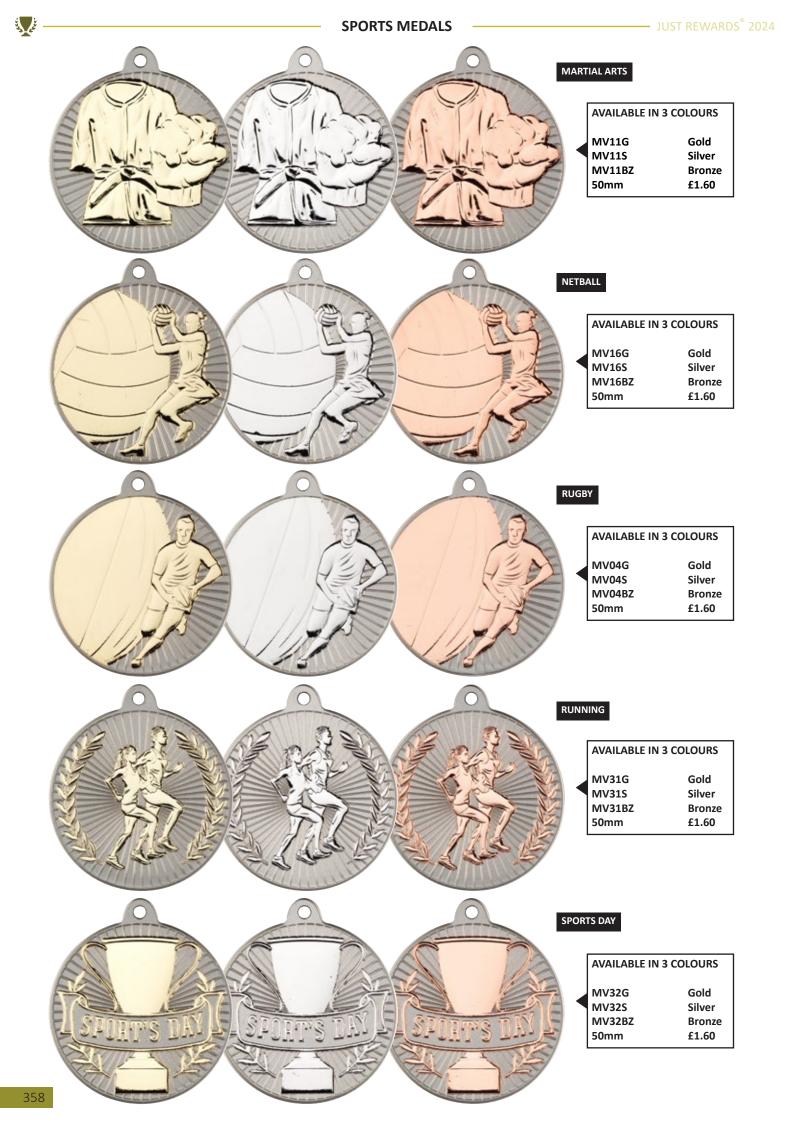

| 3 C          |             |           | AC            |           |               | <u>119</u> | /Conter                | its      |            |         | S.C                 |
|--------------|-------------|-----------|---------------|-----------|---------------|------------|------------------------|----------|------------|---------|---------------------|
| SPORT/O      | CATEGORY    | PREFIX    | PAGE(S)       | SPORT/C   | CATEGORY      | PREFIX     | PAGE(S)                | SPORT/   | CATEGORY   | PREFIX  | PAGE(S)             |
| Achieve      | ement       | JR19      | 184-185       | Football  |               | JR1        | 3-57                   | Paperw   | eights     | -       | 272-273             |
| Angling      | 5           | JR13      | 180-181       | Football  | (Female)      | JR1        | 18-20                  | Pool/Sr  | looker     | JR5     | 130-137             |
| Athletic     | s           | JR30      | 172-175       | Gaelic F  | football      | JR23       | 188-189                | Quaich   | 5          | -       | 263                 |
| Badges       |             | -         | 342-343       | Generic/N | Multi Awards  | JR9        | 206-217 + 262          | Rugby    |            | JR4     | 78-93               |
| Badmin       | ton         | JR26      | 190-191       | Glass Pl  | aques         | -          | 274-331                | Salvers  |            | JR41    | 258-259             |
| Basketb      | all         | JR15      | 164-167       | Glass Tr  | ophies        | JR17       | 218-221 + 271          | School   | Awards     | JR44    | 146-153             |
| Bespoke      | e Awards    | -         | 340-341       | Glasswa   | ire           | -          | 266-270                | Shields  | (Annual)   | JR39    | 332-333             |
| Boxing       |             | JR10      | 178-179       | Golf      |               | JR2        | 58-77                  | Shootin  | g          | JR24    | 204                 |
| Brass/A      | luminium    | -         | 339           | Graduat   | ion           | -          | 151                    | Silverw  | are        | -       | 262                 |
| Cards        |             | JR40      | 201           | Gymnas    | tics          | JR35       | 205                    | Squash   |            | JR33    | 194-195             |
| Clocks       |             | JR38      | 264-265       | Hockey    |               | JR18       | 168-171                |          |            |         | 53/75/151           |
| Cooking      | 3           | JR46      | 205           | Horse     |               | JR20       | 186-187                | Sublim   | ation      | JR25    | 181/185/            |
| Cricket      |             | JR6       | 94-107        | Keyring   | s             | -          | 343                    |          |            |         | 334-335/<br>348-349 |
| Dance        |             | JR12      | 108-121       | Laminat   | e Signs       | -          | 338                    | Swimm    | ing        | JR28    | 192-193             |
| Darts        |             | JR3       | 122-129       | Lawn Bo   | owls          | JR7        | 176-177                | Table T  | ennis      | JR36    | 196-197             |
| Dog          |             | JR32      | 204           | Martial   | Arts          | JR11       | 160-163                | Tankard  | ls (Glass) | -       | 266-267             |
| Domino       | es          | JR27      | 200           | Medal Ri  | bbons + Boxes | -          | 344-347                |          | ls (Metal) | -       | 263                 |
| Drama        |             | JR45      | 203           | Medals    |               | -          | 348-371                | Ten Pin  | × /        | JR14    | 182-183             |
| Econom       | y Awards    | JR34      | 222-241       | Music     |               | JR29       | 202                    | Tennis   |            | JR21    | 154-159             |
| Emoji F      | ·           | -         | 209           | Netball   |               | JR16       | 138-145                | Trophy   | Cups       | JR22    | 242-257             |
| -            | led Plaques | JR42      | 336-337       | Nickel    |               | JR61       | 260-261                | Volleyb  | -          | JR52    | 198-199             |
|              |             | 01112     |               | 1 (101101 | Duef          |            |                        | , one je |            |         |                     |
| Jet          |             |           |               |           | Prefi         |            | ey                     |          |            |         | Š.                  |
| PREFIX       | SPORT/CAT   | EGORY     | PAGE(S)       | PREFIX    | SPORT/CATEGO  | DRY 1      | PAGE(S)                | PREFIX   | SPORT/CATI | EGORY   | PAGE(S)             |
| JR1          | Football    |           | 3-57          | JR17      | Glass Trophi  | es 2       | 218-221 + 271          | JR32     | Dog        |         | 204                 |
| JR2          | Golf        |           | 58-77         | JR18      | Hockey        |            | 168-171                | JR33     | Squash     |         | 194-195             |
| JR3          | Darts       |           | 122-129       | JR19      | Achievement   | t          | 184-185                | JR34     | Economy    | Awards  | 222-241             |
| JR4          | Rugby       |           | 78-93         | JR20      | Horse         |            | 186-187                | JR35     | Gymnastic  |         | 205                 |
| JR5          | Pool/Snoo   | ker       | 130-137       | JR21      | Tennis        |            | 154-159                | JR36     | Table Ten  | nis     | 196-197             |
| JR6          | Cricket     |           | 94-107        | JR22      | Trophy Cups   |            | 242-257                | JR38     | Clocks     |         | 264-265             |
| JR7          | Lawn Bov    |           | 176-177       | JR23      | Gaelic Footb  |            | 188-189                | JR39     | Shields (A | Innual) | 332-333             |
| JR9          | Generic/Mul | ti Awards | 206-217 + 262 | JR24      | Shooting      |            | 204                    | JR40     | Cards      |         | 201                 |
| JR10         | Boxing      |           | 178-179       |           |               |            | 53/75/151/<br>181/185/ | JR41     | Salvers    |         | 258-259             |
| JR11         | Martial Ar  | ts        | 160-163       | JR25      | Sublimation   |            | 334-335/               | JR42     | Enamelled  | -       | 336-337             |
| JR12         | Dance       |           | 108-121       | ID Q (    | D 1 1         |            | 348-349                | JR44     | School Aw  | ards    | 146-153             |
| JR13         | Angling     |           | 180-181       | JR26      | Badminton     |            | 190-191                | JR45     | Drama      |         | 203                 |
| JR14         | Ten Pin     |           | 182-183       | JR27      | Dominoes      |            | 200                    | JR46     | Cooking    |         | 205                 |
| JR15<br>JR16 | Basketball  |           | 164-167       | JR28      | Swimming      |            | 192-193                | JR52     | Volleyball |         | 198-199             |
| IKIA         | Netball     |           | 138-145       | JR29      | Music         |            | 202                    | JR61     | Nickel     |         | 260-261             |