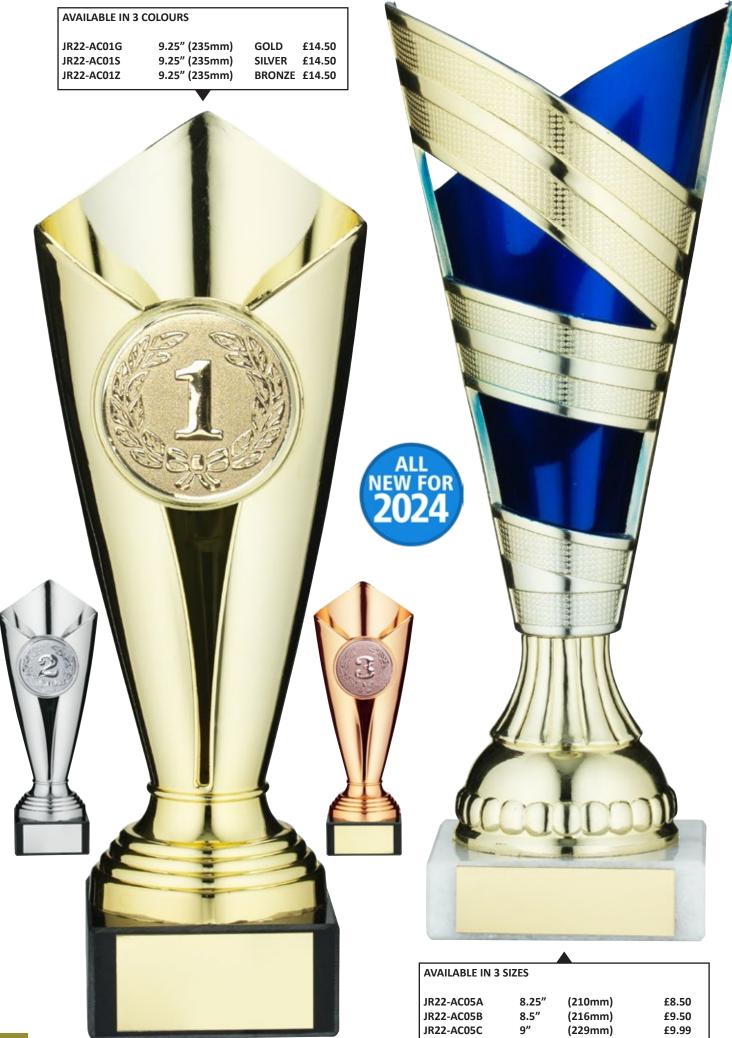

| JR34-TYC877C                 | 8.5" (216mm)               | £10.50         |
| JR34-TYC878E 10" (254mm)                                 | £15.25 FLA                                                                                                                                                                                      | SH JR34-TYC877D              | 9.5" (241mm)               | £10.99         |
|                                                          | Available in 5 sizes (silven)         JR34-TYC8188       6.75"         JR34-TYC8188       7.25"         JR34-TYC8188       7.25"         JR34-TYC8188       7.25"         JR34-TYC8180       9" |                              |                            |                |



S.C.



المح والله







S.



| <b>S</b> |                                                      |                               |                                          | TROF                                 |                                                     |                           | JUST REWARDS <sup>®</sup> 202 |
|----------|------------------------------------------------------|-------------------------------|------------------------------------------|--------------------------------------|-----------------------------------------------------|---------------------------|-------------------------------|
|          | 60                                                   |                               |                                          |