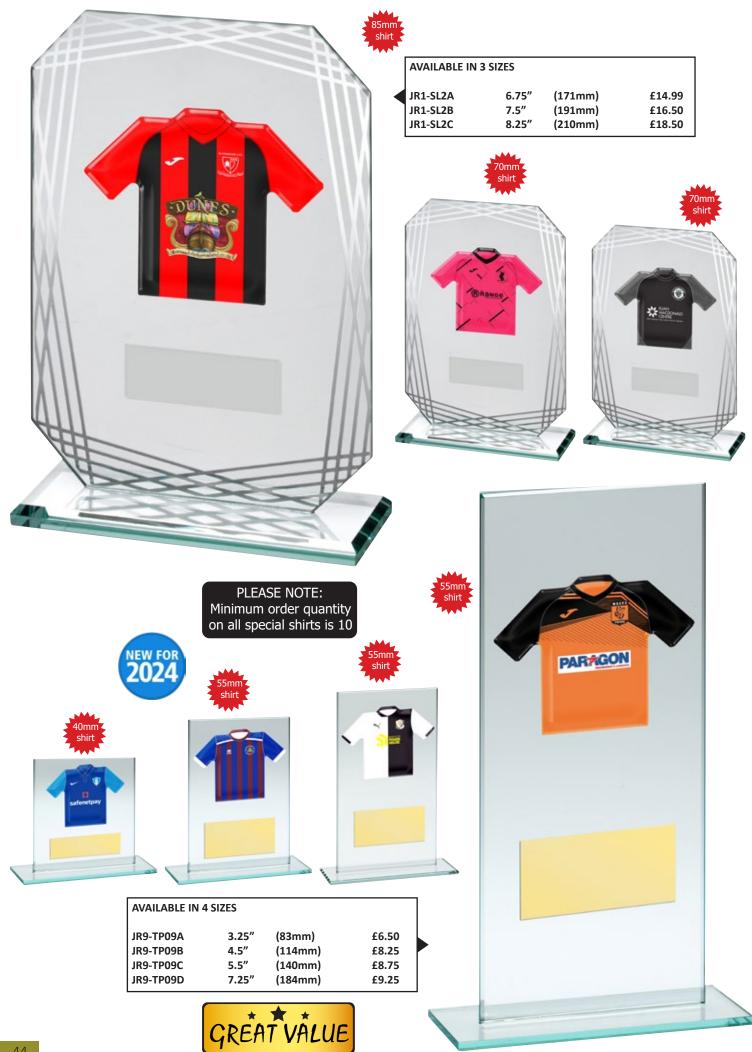

| JR1-RF930A | 5″ | (127mm) | £8.99  |
|------------|----|---------|--------|
| JR1-RF930B | 6" | (152mm) | £11.99 |
| JR1-RF930C | 7″ | (178mm) | £14.99 |

| AVAILABLE IN | 3 SIZES |         |        |  |
|--------------|---------|---------|--------|--|
| JR1-RF961A   | 4"      | (102mm) | £6.25  |  |
| JR1-RF961B   | 5"      | (127mm) | £8.25  |  |
| JR1-RF961C   | 6"      | (152mm) | £11.25 |  |

is de



## AVAILABLE IN 4 TITLES

JR1-RF980MA JR1-RF980MI JR1-RF980PA JR1-RF980PL 10" (254mm)

MANAGERS PLAYER OF THE YEAR

PARENTS PLAYER OF THE YEAR MANAGER'S PLAYER MOST IMPROVED PLAYER PARENTS' PLAYER PLAYERS' PLAYER £23.99



MOST IMPROVED PLAYER OF THE YEAR PLAYERS PLAYER OF THE YEAR i de



JR1-RF900B 10 x 11" (254 x 279mm) £64.99







### FOOTBALL (GOALKEEPER)









43

نلي ک





نى ئىچى



# Design your own trophy or medal

| AVAILABLE IN 3 | <b>SIZES</b> |         |        |
|----------------|--------------|---------|--------|
| JR1-TP03       | 3.75″        | (95mm)  | £8.99  |
| JR1-TP03A      | 4.25"        | (108mm) | £11.99 |
| JR1-TP03B      | 5.25"        | (133mm) | £14.99 |







| AVAILABLE IN 3 | 2 SHAPES<br>I 50mm LOGO INSERT) |
|----------------|---------------------------------|
| GM01           | 2.75" (70mm)                    |
| ROUND          | £4.99                           |
| GM02           | 2.75" (70mm)                    |
| OCTAGON        | £6.50                           |

Supplied with presentation box as shown









| AVAILABLE IN 3 S<br>R1-TD659GA<br>R1-TD659GB<br>R1-TD659GC