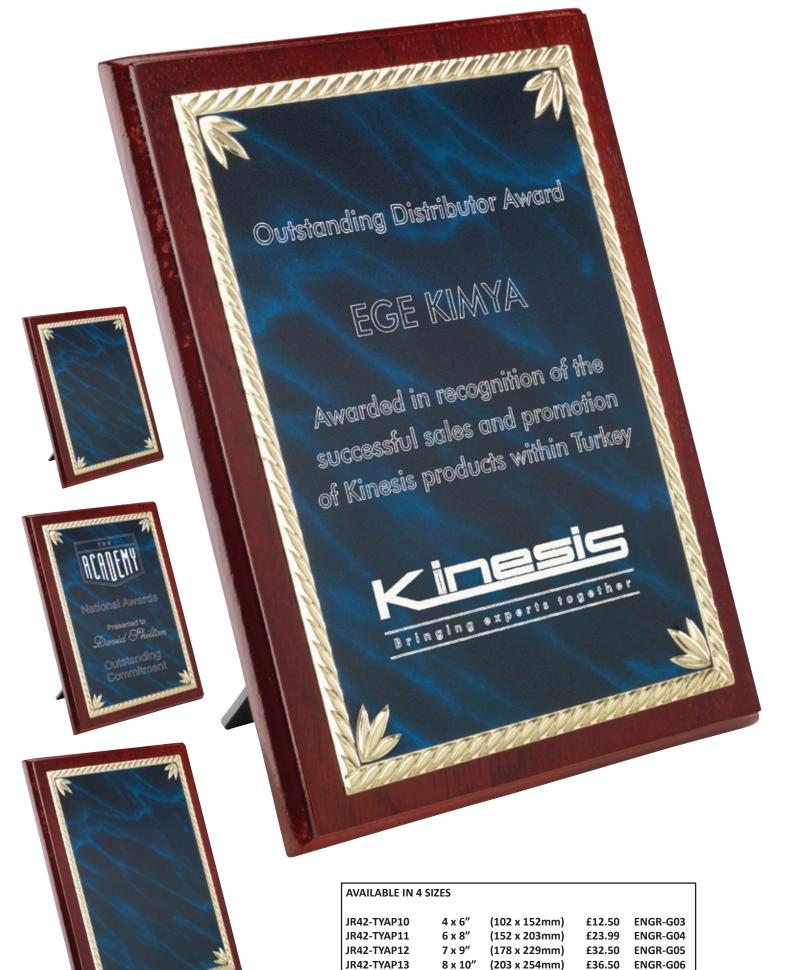

| 6.5"<br>7.25"<br>8" | (165mm)<br>(184mm)<br>(203mm) | £9.99<br>£10.99<br>£11.99 | ENGR-G03<br>ENGR-G04<br>ENGR-G05 |  |



Sports Club of the Year

BEECHWOOD NETBALL CLUB

is de





**ECONOMY GLASS** 

نلي ليا من لي



i ji





# Aylesford School and Sixth Form College

The Chris Mason Award for Speed Debating



نلي نفي ك

### Safdar Azam

For outstanding commitment and support to the Nottingham Community

#### AVAILABLE IN 3 SIZES (APPROX 5mm THICK)

| XG08A | 6.5″  | (165mm) | £8.99  | ENGR-G03 |
|-------|-------|---------|--------|----------|
| XG08B | 7.25" | (184mm) | £10.99 | ENGR-G04 |
| XG08C | 8″    | (203mm) | £12.99 | ENGR-G05 |
|       |       |         |        |          |





JR39-TRS95A



#### SUBLIMATION PLAQUES



i ji

NEW FOR 2024





نۇرىيە ئۇرىچە









336

i Set

Prices shown are for board with blank plates. Engraving charges on request.



| AVAILABLE IN 4 SIZES |         |               |        |          |
|----------------------|---------|---------------|--------|----------|
| JR42-TYAP20          | 4 x 6"  | (102 x 152mm) | £12.99 | ENGR-G03 |
| JR42-TYAP21          | 6 x 8"  | (152 x 203mm) | £24.50 | ENGR-G04 |
| JR42-TYAP22          | 7 x 9"  | (178 x 229mm) | £32.99 | ENGR-G05 |
| JR42-TYAP23          | 8 x 10" | (203 x 254mm) | £37.99 | ENGR-G06 |





## Suitable for indoor/outdoor Available in:

| LS-BLWH                                       | LS-RDWH                               | LS-BKGO                                    |
|-----------------------------------------------|---------------------------------------|------