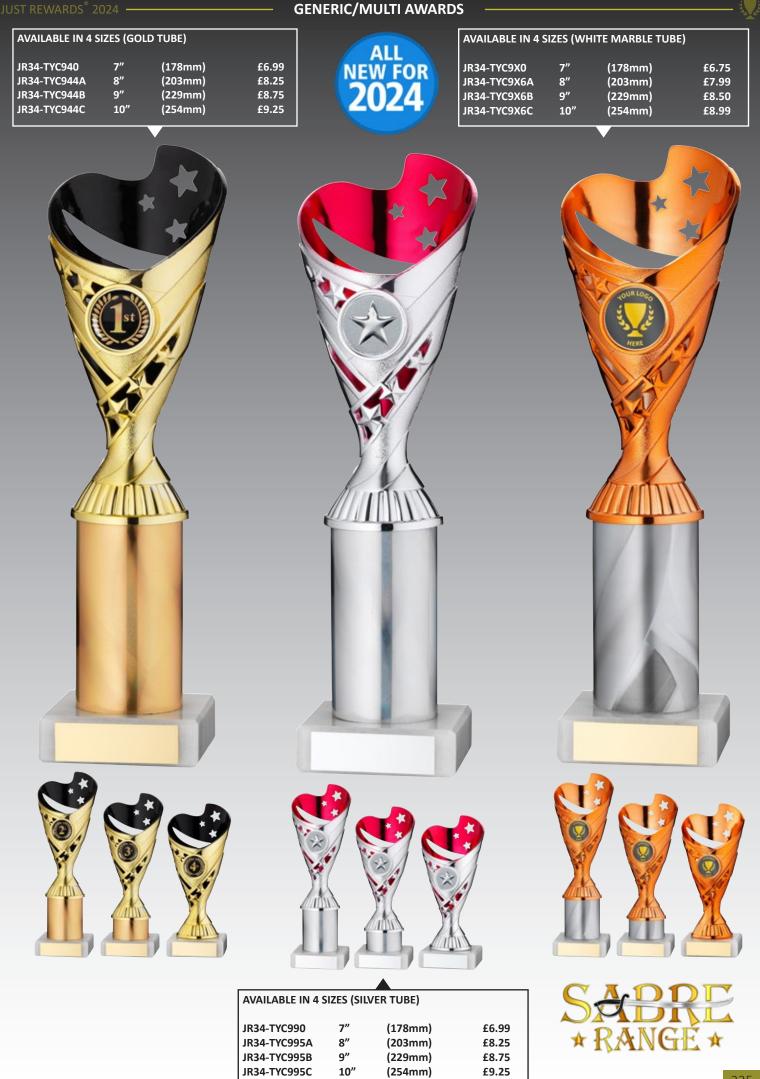

|                          |
|                                                                        |                         |                               | AVAILABLE IN<br>JR34-TYH460<br>JR34-TYH462A | 4 SIZES (RED TUBE)<br>6.75" (171m<br>7.75" (197m |                                              | (                       | ALL<br>NEW FOR<br>2024                   |                          |
|                                                                        |                         |                               | JR34-TYH462B<br>JR34-TYH462C                | •                                                |                                              |                         | 2024                                     |                          |







| JST REWARDS <sup>®</sup> 2                                  | 024 —                 |                                          | GE                                                                            | NERIC/MU       | LTI AWARD                                | s                                                           |                       |                                          | 👽                                |
|-------------------------------------------------------------|-----------------------|------------------------------------------|-------------------------------------------------------------------------------|----------------|------------------------------------------|-------------------------------------------------------------|-----------------------|-----