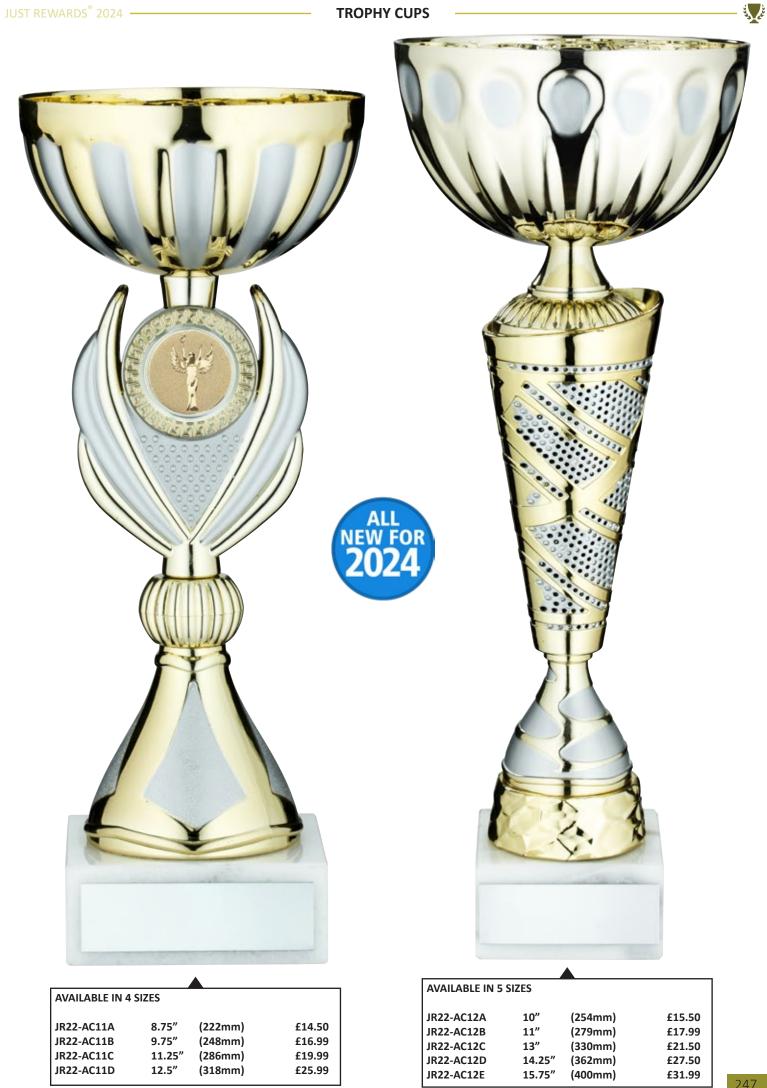

| 3 C          |             |           | AC            |           |               | <u>119</u> | /Conter                | its      |            |         | S.C                 |
|--------------|-------------|-----------|---------------|-----------|---------------|------------|------------------------|----------|------------|---------|---------------------|
| SPORT/O      | CATEGORY    | PREFIX    | PAGE(S)       | SPORT/C   | CATEGORY      | PREFIX     | PAGE(S)                | SPORT/   | CATEGORY   | PREFIX  | PAGE(S)             |
| Achieve      | ement       | JR19      | 184-185       | Football  |               | JR1        | 3-57                   | Paperw   | eights     | -       | 272-273             |
| Angling      | 5           | JR13      | 180-181       | Football  | (Female)      | JR1        | 18-20                  | Pool/Sr  | looker     | JR5     | 130-137             |
| Athletic     | s           | JR30      | 172-175       | Gaelic F  | football      | JR23       | 188-189                | Quaich   | 5          | -       | 263                 |
| Badges       |             | -         | 342-343       | Generic/N | Multi Awards  | JR9        | 206-217 + 262          | Rugby    |            | JR4     | 78-93               |
| Badmin       | ton         | JR26      | 190-191       | Glass Pl  | aques         | -          | 274-331                | Salvers  |            | JR41    | 258-259             |
| Basketb      | all         | JR15      | 164-167       | Glass Tr  | ophies        | JR17       | 218-221 + 271          | School   | Awards     | JR44    | 146-153             |
| Bespoke      | e Awards    | -         | 340-341       | Glasswa   | ire           | -          | 266-270                | Shields  | (Annual)   | JR39    | 332-333             |
| Boxing       |             | JR10      | 178-179       | Golf      |               | JR2        | 58-77                  | Shootin  | g          | JR24    | 204                 |
| Brass/A      | luminium    | -         | 339           | Graduat   | ion           | -          | 151                    | Silverw  | are        | -       | 262                 |
| Cards        |             | JR40      | 201           | Gymnas    | tics          | JR35       | 205                    | Squash   |            | JR33    | 194-195             |
| Clocks       |             | JR38      | 264-265       | Hockey    |               | JR18       | 168-171                |          |            |         | 53/75/151           |
| Cooking      | 3           | JR46      | 205           | Horse     |               | JR20       | 186-187                | Sublim   | ation      | JR25    | 181/185/            |
| Cricket      |             | JR6       | 94-107        | Keyring   | s             | -          | 343                    |          |            |         | 334-335/<br>348-349 |
| Dance        |             | JR12      | 108-121       | Laminat   | e Signs       | -          | 338                    | Swimm    | ing        | JR28    | 192-193             |
| Darts        |             | JR3       | 122-129       | Lawn Bo   | owls          | JR7        | 176-177                | Table T  | ennis      | JR36    | 196-197             |
| Dog          |             | JR32      | 204           | Martial   | Arts          | JR11       | 160-163                | Tankard  | ls (Glass) | -       | 266-267             |
| Domino       | es          | JR27      | 200           | Medal Ri  | bbons + Boxes | -          | 344-347                |          | ls (Metal) | -       | 263                 |
| Drama        |             | JR45      | 203           | Medals    |               | -          | 348-371                | Ten Pin  | × /        | JR14    | 182-183             |
| Econom       | y Awards    | JR34      | 222-241       | Music     |               | JR29       | 202                    | Tennis   |            | JR21    | 154-159             |
| Emoji F      | ·           | -         | 209           | Netball   |               | JR16       | 138-145                | Trophy   | Cups       | JR22    | 242-257             |
| -            | led Plaques | JR42      | 336-337       | Nickel    |               | JR61       | 260-261                | Volleyb  | -          | JR52    | 198-199             |
|              |             | 01112     |               | 1 (101101 | Duef          |            |                        | , one je |            |         |                     |
| Jet          |             |           |               |           | Prefi         |            | ey                     |          |            |         | Š.                  |
| PREFIX       | SPORT/CAT   | EGORY     | PAGE(S)       | PREFIX    | SPORT/CATEGO  | DRY 1      | PAGE(S)                | PREFIX   | SPORT/CATI | EGORY   | PAGE(S)             |
| JR1          | Football    |           | 3-57          | JR17      | Glass Trophi  | es 2       | 218-221 + 271          | JR32     | Dog        |         | 204                 |
| JR2          | Golf        |           | 58-77         | JR18      | Hockey        |            | 168-171                | JR33     | Squash     |         | 194-195             |
| JR3          | Darts       |           | 122-129       | JR19      | Achievement   | t          | 184-185                | JR34     | Economy    | Awards  | 222-241             |
| JR4          | Rugby       |           | 78-93         | JR20      | Horse         |            | 186-187                | JR35     | Gymnastic  |         | 205                 |
| JR5          | Pool/Snoo   | ker       | 130-137       | JR21      | Tennis        |            | 154-159                | JR36     | Table Ten  | nis     | 196-197             |
| JR6          | Cricket     |           | 94-107        | JR22      | Trophy Cups   |            | 242-257                | JR38     | Clocks     |         | 264-265             |
| JR7          | Lawn Bov    |           | 176-177       | JR23      | Gaelic Footb  |            | 188-189                | JR39     | Shields (A | Innual) | 332-333             |
| JR9          | Generic/Mul | ti Awards | 206-217 + 262 | JR24      | Shooting      |            | 204                    | JR40     | Cards      |         | 201                 |
| JR10         | Boxing      |           | 178-179       |           |               |            | 53/75/151/<br>181/185/ | JR41     | Salvers    |         | 258-259             |
| JR11         | Martial Ar  | ts        | 160-163       | JR25      | Sublimation   |            | 334-335/               | JR42     | Enamelled  | -       | 336-337             |
| JR12         | Dance       |           | 108-121       | ID Q (    | D 1 1         |            | 348-349                | JR44     | School Aw  | ards    | 146-153             |
| JR13         | Angling     |           | 180-181       | JR26      | Badminton     |            | 190-191                | JR45     | Drama      |         | 203                 |
| JR14         | Ten Pin     |           | 182-183       | JR27      | Dominoes      |            | 200                    | JR46     | Cooking    |         | 205                 |
| JR15<br>JR16 | Basketball  |           | 164-167       | JR28      | Swimming      |            | 192-193                | JR52     | Volleyball |         | 198-199             |
| IKIA         | Netball     |           | 138-145       | JR29      | Music         |            | 202                    | JR61     | Nickel     |         | 260-261             |