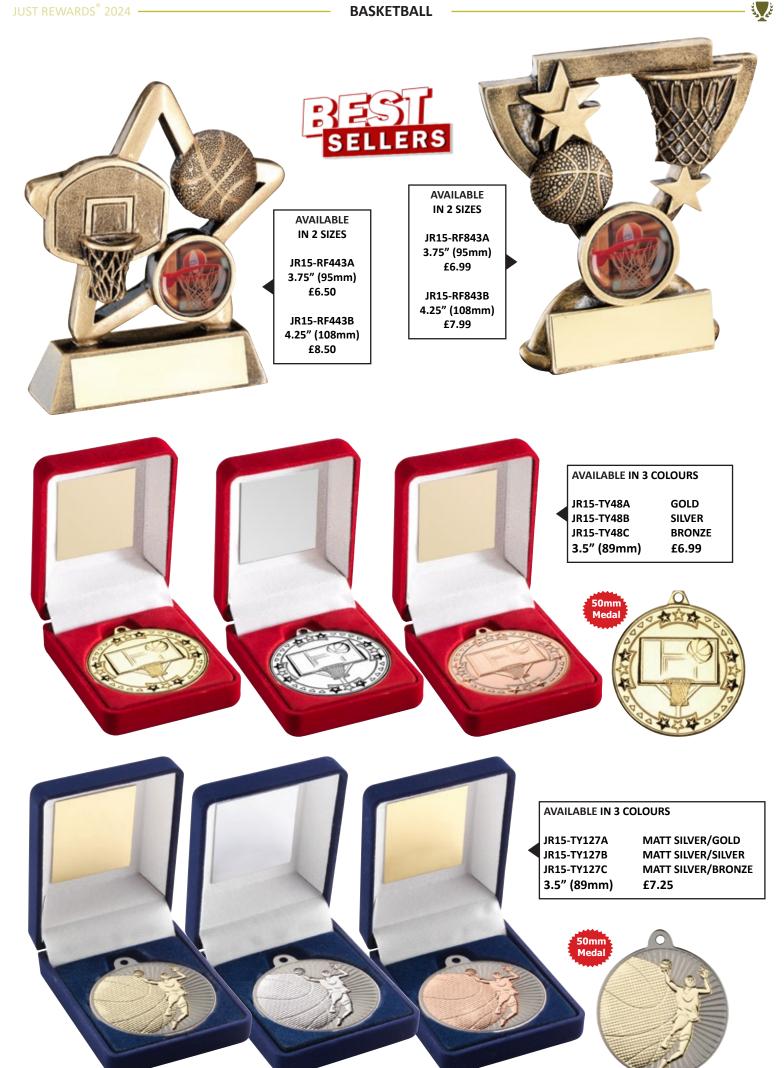

| 3 C          |             |           | AC            |           |               | <u>119</u> | /Conter                | its      |            |         | S.C                 |
|--------------|-------------|-----------|---------------|-----------|---------------|------------|------------------------|----------|------------|---------|---------------------|
| SPORT/O      | CATEGORY    | PREFIX    | PAGE(S)       | SPORT/C   | CATEGORY      | PREFIX     | PAGE(S)                | SPORT/   | CATEGORY   | PREFIX  | PAGE(S)             |
| Achieve      | ement       | JR19      | 184-185       | Football  |               | JR1        | 3-57                   | Paperw   | eights     | -       | 272-273             |
| Angling      | 5           | JR13      | 180-181       | Football  | (Female)      | JR1        | 18-20                  | Pool/Sr  | looker     | JR5     | 130-137             |
| Athletic     | s           | JR30      | 172-175       | Gaelic F  | football      | JR23       | 188-189                | Quaich   | 5          | -       | 263                 |
| Badges       |             | -         | 342-343       | Generic/N | Multi Awards  | JR9        | 206-217 + 262          | Rugby    |            | JR4     | 78-93               |
| Badmin       | ton         | JR26      | 190-191       | Glass Pl  | aques         | -          | 274-331                | Salvers  |            | JR41    | 258-259             |
| Basketb      | all         | JR15      | 164-167       | Glass Tr  | ophies        | JR17       | 218-221 + 271          | School   | Awards     | JR44    | 146-153             |
| Bespoke      | e Awards    | -         | 340-341       | Glasswa   | ire           | -          | 266-270                | Shields  | (Annual)   | JR39    | 332-333             |
| Boxing       |             | JR10      | 178-179       | Golf      |               | JR2        | 58-77                  | Shootin  | g          | JR24    | 204                 |
| Brass/A      | luminium    | -         | 339           | Graduat   | ion           | -          | 151                    | Silverw  | are        | -       | 262                 |
| Cards        |             | JR40      | 201           | Gymnas    | tics          | JR35       | 205                    | Squash   |            | JR33    | 194-195             |
| Clocks       |             | JR38      | 264-265       | Hockey    |               | JR18       | 168-171                |          |            |         | 53/75/151           |
| Cooking      | 3           | JR46      | 205           | Horse     |               | JR20       | 186-187                | Sublim   | ation      | JR25    | 181/185/            |
| Cricket      |             | JR6       | 94-107        | Keyring   | s             | -          | 343                    |          |            |         | 334-335/<br>348-349 |
| Dance        |             | JR12      | 108-121       | Laminat   | e Signs       | -          | 338                    | Swimm    | ing        | JR28    | 192-193             |
| Darts        |             | JR3       | 122-129       | Lawn Bo   | owls          | JR7        | 176-177                | Table T  | ennis      | JR36    | 196-197             |
| Dog          |             | JR32      | 204           | Martial   | Arts          | JR11       | 160-163                | Tankard  | ls (Glass) | -       | 266-267             |
| Domino       | es          | JR27      | 200           | Medal Ri  | bbons + Boxes | -          | 344-347                |          | ls (Metal) | -       | 263                 |
| Drama        |             | JR45      | 203           | Medals    |               | -          | 348-371                | Ten Pin  | × /        | JR14    | 182-183             |
| Econom       | y Awards    | JR34      | 222-241       | Music     |               | JR29       | 202                    | Tennis   |            | JR21    | 154-159             |
| Emoji F      | ·           | -         | 209           | Netball   |               | JR16       | 138-145                | Trophy   | Cups       | JR22    | 242-257             |
| -            | led Plaques | JR42      | 336-337       | Nickel    |               | JR61       | 260-261                | Volleyb  | -          | JR52    | 198-199             |
|              |             | 01112     |               | 1 (101101 | Duef          |            |                        | , one je |            |         |                     |
| Jet          |             |           |               |           | Prefi         |            | ey                     |          |            |         | Š.                  |
| PREFIX       | SPORT/CAT   | EGORY     | PAGE(S)       | PREFIX    | SPORT/CATEGO  | DRY 1      | PAGE(S)                | PREFIX   | SPORT/CATI | EGORY   | PAGE(S)             |
| JR1          | Football    |           | 3-57          | JR17      | Glass Trophi  | es 2       | 218-221 + 271          | JR32     | Dog        |         | 204                 |
| JR2          | Golf        |           | 58-77         | JR18      | Hockey        |            | 168-171                | JR33     | Squash     |         | 194-195             |
| JR3          | Darts       |           | 122-129       | JR19      | Achievement   | t          | 184-185                | JR34     | Economy    | Awards  | 222-241             |
| JR4          | Rugby       |           | 78-93         | JR20      | Horse         |            | 186-187                | JR35     | Gymnastic  |         | 205                 |
| JR5          | Pool/Snoo   | ker       | 130-137       | JR21      | Tennis        |            | 154-159                | JR36     | Table Ten  | nis     | 196-197             |
| JR6          | Cricket     |           | 94-107        | JR22      | Trophy Cups   |            | 242-257                | JR38     | Clocks     |         | 264-265             |
| JR7          | Lawn Bov    |           | 176-177       | JR23      | Gaelic Footb  |            | 188-189                | JR39     | Shields (A | Innual) | 332-333             |
| JR9          | Generic/Mul | ti Awards | 206-217 + 262 | JR24      | Shooting      |            | 204                    | JR40     | Cards      |         | 201                 |
| JR10         | Boxing      |           | 178-179       |           |               |            | 53/75/151/<br>181/185/ | JR41     | Salvers    |         | 258-259             |
| JR11         | Martial Ar  | ts        | 160-163       | JR25      | Sublimation   |            | 334-335/               | JR42     | Enamelled  | -       | 336-337             |
| JR12         | Dance       |           | 108-121       | ID Q (    | D 1 1         |            | 348-349                | JR44     | School Aw  | ards    | 146-153             |
| JR13         | Angling     |           | 180-181       | JR26      | Badminton     |            | 190-191                | JR45     | Drama      |         | 203                 |
| JR14         | Ten Pin     |           | 182-183       | JR27      | Dominoes      |            | 200                    | JR46     | Cooking    |         | 205                 |
| JR15<br>JR16 | Basketball  |           | 164-167       | JR28      | Swimming      |            | 192-193                | JR52     | Volleyball |         | 198-199             |
| IKIA         | Netball     |           | 138-145       | JR29      | Music         |            | 202                    | JR61     | Nickel     |         | 260-261             |