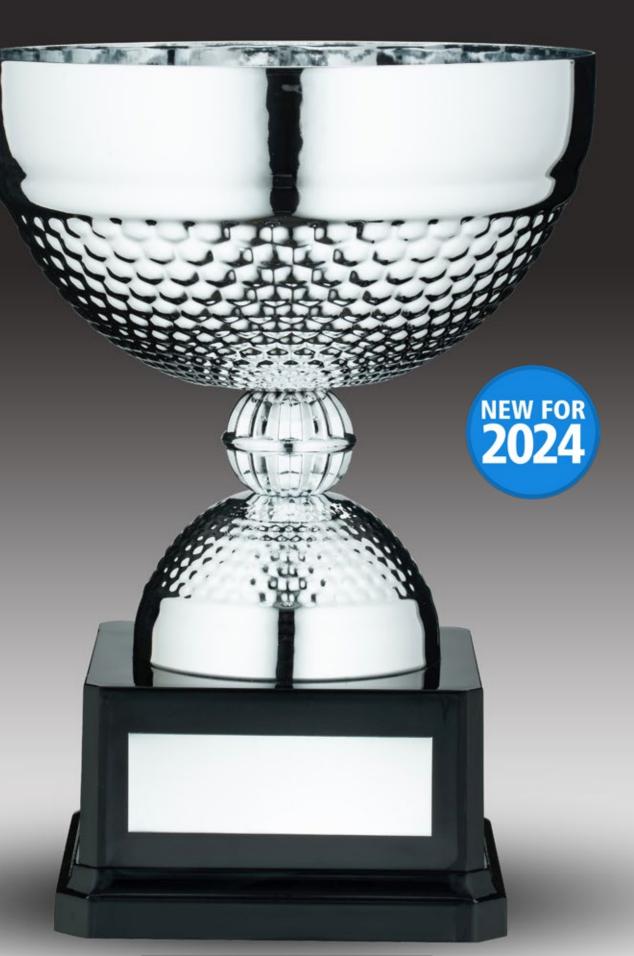

## Heavyweight NEW gunmetal finish

AVAILABLE IN 3 SIZES

R1-FP04A R1-FP04B R1-FP04C (191mm) (229mm) (279mm)

£9.50 £12.99 £17.99

3

| JST REWARDS <sup>®</sup> 2024 |                                                        | FOOTBALL                                        |                          |                                                                                                                                                                                                                                                                                                                                                                                                                                                                                                                                                                                                                                                                                                                                                                                                                                                                                                                                                                                                                                                                                                                                                                                                                                                                                                                                                                                                                                                                                                                                                                                                                                                                                                                                                                                                                                                                                                                                                                                                                                                                                                                                |
|-------------------------------|--------------------------------------------------------|-------------------------------------------------|--------------------------|--------------------------------------------------------------------------------------------------------------------------------------------------------------------------------------------------------------------------------------------------------------------------------------------------------------------------------------------------------------------------------------------------------------------------------------------------------------------------------------------------------------------------------------------------------------------------------------------------------------------------------------------------------------------------------------------------------------------------------------------------------------------------------------------------------------------------------------------------------------------------------------------------------------------------------------------------------------------------------------------------------------------------------------------------------------------------------------------------------------------------------------------------------------------------------------------------------------------------------------------------------------------------------------------------------------------------------------------------------------------------------------------------------------------------------------------------------------------------------------------------------------------------------------------------------------------------------------------------------------------------------------------------------------------------------------------------------------------------------------------------------------------------------------------------------------------------------------------------------------------------------------------------------------------------------------------------------------------------------------------------------------------------------------------------------------------------------------------------------------------------------|
|                               |                                                        |                                                 |                          |                                                                                                                                                                                                                                                                                                                                                                                                                                                                                                                                                                                                                                                                                                                                                                                                                                                                                                                                                                                                                                                                                                                                                                                                                                                                                                                                                                                                                                                                                                                                                                                                                                                                                                                                                                                                                                                                                                                                                                                                                                                                                                                                |
|                               | AVAILABLE IN 4 SIZES                                   |                                                 |                          |                                                                                                                                                                                                                                                                                                                                                                                                                                                                                                                                                                                                                                                                                                                                                                                                                                                                                                                                                                                                                                                                                                                                                                                                                                                                                                                                                                                                                                                                                                                                                                                                                                                                                                                                                                                                                                                                                                                                                                                                                                                                                                                                |
|                               | JR1-TYF109A 7.5"<br>JR1-TYF109B 8"<br>JR1-TYF109C 8.5" | (191mm) £9.50<br>(203mm) £9.99<br>(216mm) £10.5 |                          |                                                                                                                                                                                                                                                                                                                                                                                                                                                                                                                                                                                                                                                                                                                                                                                                                                                                                                                                                                                                                                                                                                                                                                                                                                                                                                                                                                                                                                                                                                                                                                                                                                                                                                                                                                                                                                                                                                                                                                                                                                                                                                                                |
|                               | JR1-TYF109D 9.5"                                       | (241mm) £10.9                                   |                          |                                                                                                                                                                                                                                                                                                                                                                                                                                                                                                                                                                                                                                                                                                                                                                                                                                                                                                                                                                                                                                                                                                                                                                                                                                                                                                                                                                                                                                                                                                                                                                                                                                                                                                                                                                                                                                                                                                                                                                                                                                                                                                                                |
|                               | EULL<br>3D<br>BALL                                     | ALL<br>NEW FOR<br>2024                          |                          |                                                                                                                                                                                                                                                                                                                                                                                                                                                                                                                                                                                                                                                                                                                                                                                                                                                                                                                                                                                                                                                                                                                                                                                                                                                                                                                                                                                                                                                                                                                                                                                                                                                                                                                                                                                                                                                                                                                                                                                                                                                                                                                                |
|                               |                                                        |                                                 |                          | Contraction of the second seco |
|                               |                                                        |                                                 |                          |                                                                                                                                                                                                                                                                                                                                                                                                                                                                                                                                                                                                                                                                                                                                                                                                                                                                                                                                                                                                                                                                                                                                                                                                                                                                                                                                                                                                                                                                                                                                                                                                                                                                                                                                                                                                                                                                                                                                                                                                                                                                                                                                |
|                               | X                                                      |                                                 |                          |                                                                                                                                                                                                                                                                                                                                                                                                                                                                                                                                                                                                                                                                                                                                                                                                                                                                                                                                                                                                                                                                                                                                                                                                                                                                                                                                                                                                                                                                                                                                                                                                                                                                                                                                                                                                                                                                                                                                                                                                                                                                                                                                |
|                               |                                                        |                                                 |                          |                                                                                                                                                                                                                                                                                                                                                                                                                                                                                                                                                                                                                                                                                                                                                                                                                                                                                                                                                                                                                                                                                                                                                                                                                                                                                                                                                                                                                                                                                                                                                                                                                                                                                                                                                                                                                                                                                                                                                                                                                                                                                                                                |
|                               | AVAILABLE IN 5 S                                       | 6.75" (171mm)                                   | £6.50                    |                                                                                                                                                                                                                                                                                                                                                                                                                                                                                                                                                                                                                                                                                                                                                                                                                                                                                                                                                                                                                                                                                                                                                                                                                                                                                                                                                                                                                                                                                                                                                                                                                                                                                                                                                                                                                                                                                                                                                                                                                                                                                                                                |
|                               | JR1-TYF100B<br>JR1-TYF100C<br>JR1-TYF100C              | 7.25" (184mm)<br>8" (203mm)<br>9" (229mm)       | £7.50<br>£9.99<br>£12.99 |                                                                                                                                                                                                                                                                                                                                                                                                                                                                                                                                                                                                                                                                                                                                                                                                                                                                                                                                                                                                                                                                                                                                                                                                                                                                                                                                                                                                                                                                                                                                                                                                                                                                                                                                                                                                                                                                                                                                                                                                                                                                                                                                |
|                               | JR1-TYF100D<br>JR1-TYF100E                             | 10" (254mm)                                     | £12.99<br>£14.99         | 5                                                                                                                                                                                                                                                                                                                                                                                                                                                                                                                                                                                                                                                                                                                                                                                                                                                                                                                                                                                                                                                                                                                                                                                                                                                                                                                                                                                                                                                                                                                                                                                                                                                                                                                                                                                                                                                                                                                                                                                                                                                                                                                              |