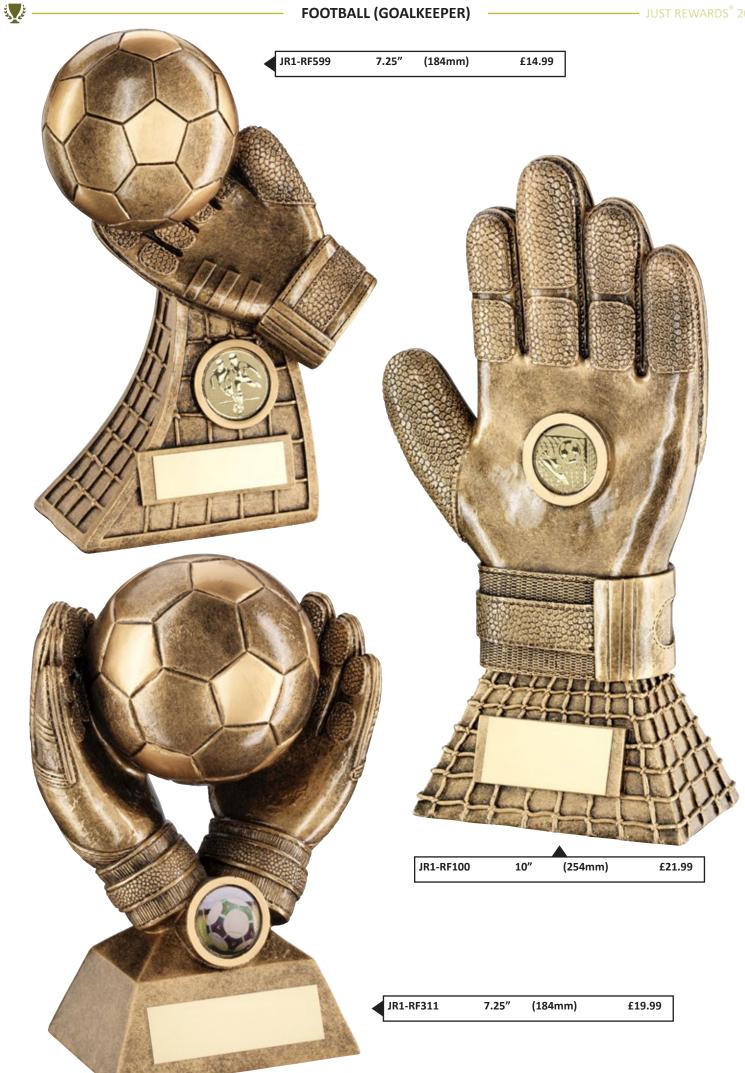

--|----|---|-------|

| JR1-RF930A | 5″ | (127mm) | £8.99  |
|------------|----|---------|--------|
| JR1-RF930B | 6" | (152mm) | £11.99 |
| JR1-RF930C | 7″ | (178mm) | £14.99 |

| AVAILABLE IN | 3 SIZES |         |        |  |
|--------------|---------|---------|--------|--|
| JR1-RF961A   | 4"      | (102mm) | £6.25  |  |
| JR1-RF961B   | 5"      | (127mm) | £8.25  |  |
| JR1-RF961C   | 6"      | (152mm) | £11.25 |  |

is de



## AVAILABLE IN 4 TITLES

JR1-RF980MA JR1-RF980MI JR1-RF980PA JR1-RF980PL 10" (254mm)

MANAGERS PLAYER OF THE YEAR

PARENTS PLAYER OF THE YEAR MANAGER'S PLAYER MOST IMPROVED PLAYER PARENTS' PLAYER PLAYERS' PLAYER £23.99



MOST IMPROVED PLAYER OF THE YEAR PLAYERS PLAYER OF THE YEAR i de



JR1-RF900B 10 x 11" (254 x 279mm) £64.99







### FOOTBALL (GOALKEEPER)









43

نلي ک





نى ئىچى



# Design your own trophy or medal

| AVAILABLE IN 3 | <b>SIZES</b> |         |        |
|----------------|--------------|---------|--------|
| JR1-TP03       | 3.75″        | (95mm)  | £8.99  |
| JR1-TP03A      | 4.25"        | (108mm) | £11.99 |
| JR1-TP03B      | 5.25"        | (133mm) | £14.99 |







| AVAILABLE IN 3 | 2 SHAPES<br>I 50mm LOGO INSERT) |
|----------------|---------------------------------|
| GM01           | 2.75" (70mm)                    |
| ROUND          | £4.99                           |
| GM02           | 2.75" (70mm)                    |
| OCTAGON        | £6.50                           |

Supplied with presentation box as shown









| AVAILABLE IN 3 S<br>R1-TD659GA<br>R1-TD659GB<br>R1-TD659GC