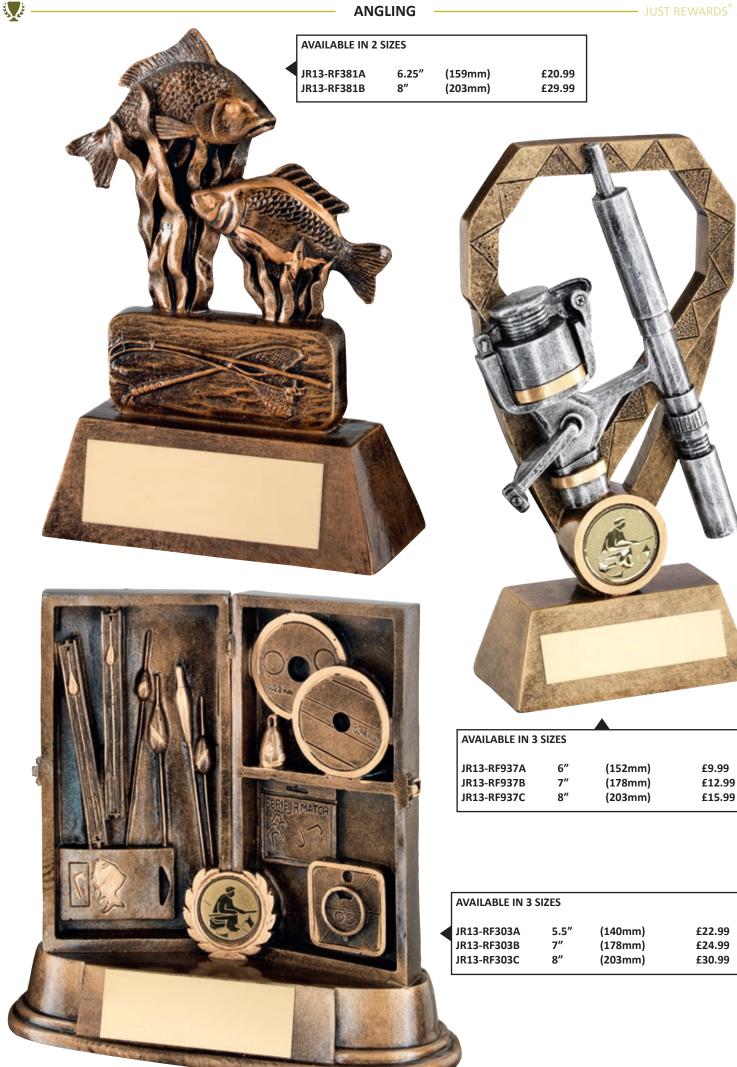

| 3 C          |             |           | AC            |           |               | <u>119</u> | /Conter                | its      |            |         | S.C                 |
|--------------|-------------|-----------|---------------|-----------|---------------|------------|------------------------|----------|------------|---------|---------------------|
| SPORT/O      | CATEGORY    | PREFIX    | PAGE(S)       | SPORT/C   | CATEGORY      | PREFIX     | PAGE(S)                | SPORT/   | CATEGORY   | PREFIX  | PAGE(S)             |
| Achieve      | ement       | JR19      | 184-185       | Football  |               | JR1        | 3-57                   | Paperw   | eights     | -       | 272-273             |
| Angling      | 5           | JR13      | 180-181       | Football  | (Female)      | JR1        | 18-20                  | Pool/Sr  | looker     | JR5     | 130-137             |
| Athletic     | s           | JR30      | 172-175       | Gaelic F  | football      | JR23       | 188-189                | Quaich   | 5          | -       | 263                 |
| Badges       |             | -         | 342-343       | Generic/N | Multi Awards  | JR9        | 206-217 + 262          | Rugby    |            | JR4     | 78-93               |
| Badmin       | ton         | JR26      | 190-191       | Glass Pl  | aques         | -          | 274-331                | Salvers  |            | JR41    | 258-259             |
| Basketb      | all         | JR15      | 164-167       | Glass Tr  | ophies        | JR17       | 218-221 + 271          | School   | Awards     | JR44    | 146-153             |
| Bespoke      | e Awards    | -         | 340-341       | Glasswa   | ire           | -          | 266-270                | Shields  | (Annual)   | JR39    | 332-333             |
| Boxing       |             | JR10      | 178-179       | Golf      |               | JR2        | 58-77                  | Shootin  | g          | JR24    | 204                 |
| Brass/A      | luminium    | -         | 339           | Graduat   | ion           | -          | 151                    | Silverw  | are        | -       | 262                 |
| Cards        |             | JR40      | 201           | Gymnas    | tics          | JR35       | 205                    | Squash   |            | JR33    | 194-195             |
| Clocks       |             | JR38      | 264-265       | Hockey    |               | JR18       | 168-171                |          |            |         | 53/75/151           |
| Cooking      | 3           | JR46      | 205           | Horse     |               | JR20       | 186-187                | Sublim   | ation      | JR25    | 181/185/            |
| Cricket      |             | JR6       | 94-107        | Keyring   | s             | -          | 343                    |          |            |         | 334-335/<br>348-349 |
| Dance        |             | JR12      | 108-121       | Laminat   | e Signs       | -          | 338                    | Swimm    | ing        | JR28    | 192-193             |
| Darts        |             | JR3       | 122-129       | Lawn Bo   | owls          | JR7        | 176-177                | Table T  | ennis      | JR36    | 196-197             |
| Dog          |             | JR32      | 204           | Martial   | Arts          | JR11       | 160-163                | Tankard  | ls (Glass) | -       | 266-267             |
| Domino       | es          | JR27      | 200           | Medal Ri  | bbons + Boxes | -          | 344-347                |          | ls (Metal) | -       | 263                 |
| Drama        |             | JR45      | 203           | Medals    |               | -          | 348-371                | Ten Pin  | × /        | JR14    | 182-183             |
| Econom       | y Awards    | JR34      | 222-241       | Music     |               | JR29       | 202                    | Tennis   |            | JR21    | 154-159             |
| Emoji F      | ·           | -         | 209           | Netball   |               | JR16       | 138-145                | Trophy   | Cups       | JR22    | 242-257             |
| -            | led Plaques | JR42      | 336-337       | Nickel    |               | JR61       | 260-261                | Volleyb  | -          | JR52    | 198-199             |
|              |             | 01112     |               | 1 (101101 | Duef          |            |                        | , one je |            |         |                     |
| Jet          |             |           |               |           | Prefi         |            | ey                     |          |            |         | Š.                  |
| PREFIX       | SPORT/CAT   | EGORY     | PAGE(S)       | PREFIX    | SPORT/CATEGO  | DRY 1      | PAGE(S)                | PREFIX   | SPORT/CATI | EGORY   | PAGE(S)             |
| JR1          | Football    |           | 3-57          | JR17      | Glass Trophi  | es 2       | 218-221 + 271          | JR32     | Dog        |         | 204                 |
| JR2          | Golf        |           | 58-77         | JR18      | Hockey        |            | 168-171                | JR33     | Squash     |         | 194-195             |
| JR3          | Darts       |           | 122-129       | JR19      | Achievement   | t          | 184-185                | JR34     | Economy    | Awards  | 222-241             |
| JR4          | Rugby       |           | 78-93         | JR20      | Horse         |            | 186-187                | JR35     | Gymnastic  |         | 205                 |
| JR5          | Pool/Snoo   | ker       | 130-137       | JR21      | Tennis        |            | 154-159                | JR36     | Table Ten  | nis     | 196-197             |
| JR6          | Cricket     |           | 94-107        | JR22      | Trophy Cups   |            | 242-257                | JR38     | Clocks     |         | 264-265             |
| JR7          | Lawn Bov    |           | 176-177       | JR23      | Gaelic Footb  |            | 188-189                | JR39     | Shields (A | Innual) | 332-333             |
| JR9          | Generic/Mul | ti Awards | 206-217 + 262 | JR24      | Shooting      |            | 204                    | JR40     | Cards      |         | 201                 |
| JR10         | Boxing      |           | 178-179       |           |               |            | 53/75/151/<br>181/185/ | JR41     | Salvers    |         | 258-259             |
| JR11         | Martial Ar  | ts        | 160-163       | JR25      | Sublimation   |            | 334-335/               | JR42     | Enamelled  | -       | 336-337             |
| JR12         | Dance       |           | 108-121       | ID Q (    | D 1 1         |            | 348-349                | JR44     | School Aw  | ards    | 146-153             |
| JR13         | Angling     |           | 180-181       | JR26      | Badminton     |            | 190-191                | JR45     | Drama      |         | 203                 |
| JR14         | Ten Pin     |           | 182-183       | JR27      | Dominoes      |            | 200                    | JR46     | Cooking    |         | 205                 |
| JR15<br>JR16 | Basketball  |           | 164-167       | JR28      | Swimming      |            | 192-193                | JR52     | Volleyball |         | 198-199             |
| IKIA         | Netball     |           | 138-145       | JR29      | Music         |            | 202                    | JR61     | Nickel     |         | 260-261             |