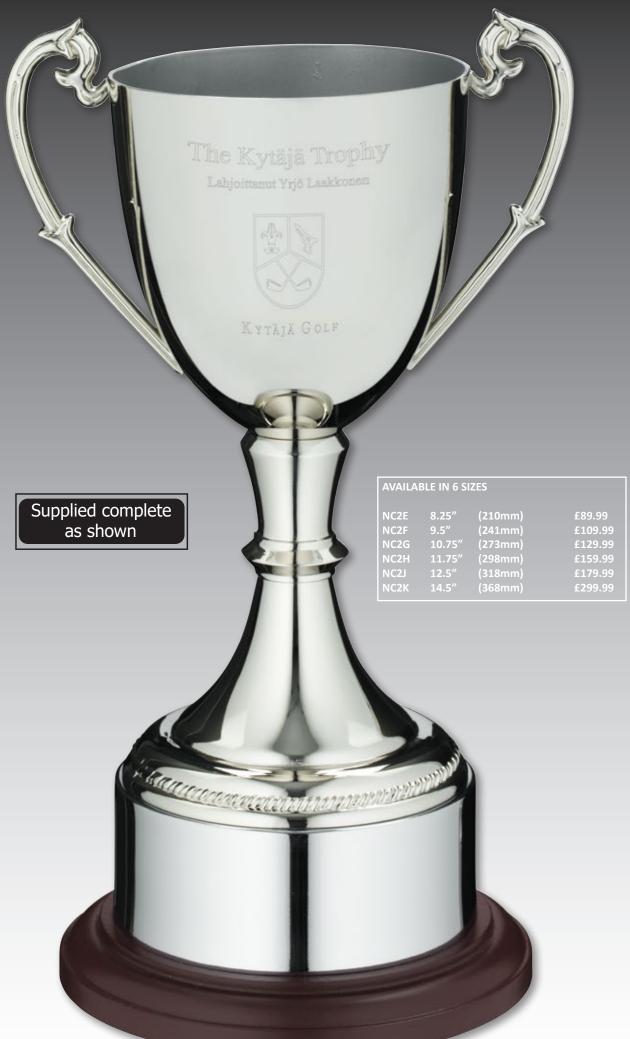

19.75″ | (502mm) | £103.99 |
| JR22-TY71G | 21.5″  | (546mm) | £139.99 |







JR22-TY77B

JR22-TY77C

8.75″

9.5″

(222mm)

(241mm)

£27.99

£36.99







Competition

Presented to the Winning House

Viewal and Performing Mrs

### AVAILABLE IN 9 SIZES

| JR61-NC1B | 5.75″  | (146mm) | £25.99 |
|-----------|--------|---------|--------|
| JR61-NC1C | 6.75″  | (171mm) | £36.99 |
| JR61-NC1D | 7.5″   | (191mm) | £46.99 |
| JR61-NC1E | 8.75″  | (222mm) | £56.99 |
| JR61-NC1F | 9.75″  | (248mm) | £70.99 |
| JR61-NC1G | 10.75″ | (273mm) | £89.99 |
| JR61-NC1H | 11.75″ | (298mm) | £111.9 |
| JR61-NC1J | 12.75″ | (324mm) | £131.9 |
| JR61-NC1K | 14.75″ | (375mm) | £206.9 |
|           |        |         |        |

All nickel plated cups are supplied individually boxed



### NICKEL PLATED CUPS





|                                                                                     |                                                                                                      | S/IVILIAL STARS                                                                                      | JUST NEWANDS 2024 |
|-------------------------------------------------------------------------------------|------------------------------------------------------------------------------------------------------|------------------------------------------------------------------------------------------------------|-------------------|
| AVAILABLE IN 3 SIZES<br>SC85 8.5" (216mm)<br>SC130 13" (330mm)<br>SC130 13" (330mm) | f249.99<br>f399.99<br>f499.99