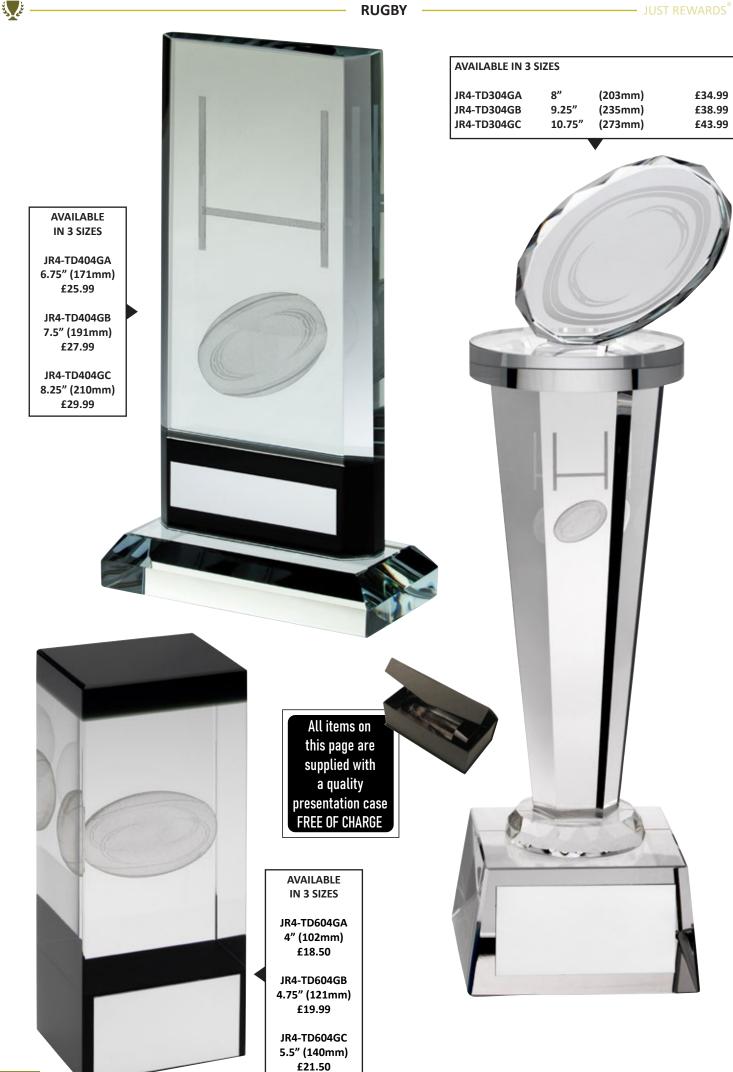

| 3 C          |             |           | AC            |           |               | <u>119</u> | /Conter                | its      |            |         | S.C                 |
|--------------|-------------|-----------|---------------|-----------|---------------|------------|------------------------|----------|------------|---------|---------------------|
| SPORT/O      | CATEGORY    | PREFIX    | PAGE(S)       | SPORT/C   | CATEGORY      | PREFIX     | PAGE(S)                | SPORT/   | CATEGORY   | PREFIX  | PAGE(S)             |
| Achieve      | ement       | JR19      | 184-185       | Football  |               | JR1        | 3-57                   | Paperw   | eights     | -       | 272-273             |
| Angling      | 5           | JR13      | 180-181       | Football  | (Female)      | JR1        | 18-20                  | Pool/Sr  | looker     | JR5     | 130-137             |
| Athletic     | s           | JR30      | 172-175       | Gaelic F  | football      | JR23       | 188-189                | Quaich   | 5          | -       | 263                 |
| Badges       |             | -         | 342-343       | Generic/N | Multi Awards  | JR9        | 206-217 + 262          | Rugby    |            | JR4     | 78-93               |
| Badmin       | ton         | JR26      | 190-191       | Glass Pl  | aques         | -          | 274-331                | Salvers  |            | JR41    | 258-259             |
| Basketb      | all         | JR15      | 164-167       | Glass Tr  | ophies        | JR17       | 218-221 + 271          | School   | Awards     | JR44    | 146-153             |
| Bespoke      | e Awards    | -         | 340-341       | Glasswa   | ire           | -          | 266-270                | Shields  | (Annual)   | JR39    | 332-333             |
| Boxing       |             | JR10      | 178-179       | Golf      |               | JR2        | 58-77                  | Shootin  | g          | JR24    | 204                 |
| Brass/A      | luminium    | -         | 339           | Graduat   | ion           | -          | 151                    | Silverw  | are        | -       | 262                 |
| Cards        |             | JR40      | 201           | Gymnas    | tics          | JR35       | 205                    | Squash   |            | JR33    | 194-195             |
| Clocks       |             | JR38      | 264-265       | Hockey    |               | JR18       | 168-171                |          |            |         | 53/75/151           |
| Cooking      | 3           | JR46      | 205           | Horse     |               | JR20       | 186-187                | Sublim   | ation      | JR25    | 181/185/            |
| Cricket      |             | JR6       | 94-107        | Keyring   | s             | -          | 343                    |          |            |         | 334-335/<br>348-349 |
| Dance        |             | JR12      | 108-121       | Laminat   | e Signs       | -          | 338                    | Swimm    | ing        | JR28    | 192-193             |
| Darts        |             | JR3       | 122-129       | Lawn Bo   | owls          | JR7        | 176-177                | Table T  | ennis      | JR36    | 196-197             |
| Dog          |             | JR32      | 204           | Martial   | Arts          | JR11       | 160-163                | Tankard  | ls (Glass) | -       | 266-267             |
| Domino       | es          | JR27      | 200           | Medal Ri  | bbons + Boxes | -          | 344-347                |          | ls (Metal) | -       | 263                 |
| Drama        |             | JR45      | 203           | Medals    |               | -          | 348-371                | Ten Pin  | × /        | JR14    | 182-183             |
| Econom       | y Awards    | JR34      | 222-241       | Music     |               | JR29       | 202                    | Tennis   |            | JR21    | 154-159             |
| Emoji F      | ·           | -         | 209           | Netball   |               | JR16       | 138-145                | Trophy   | Cups       | JR22    | 242-257             |
| -            | led Plaques | JR42      | 336-337       | Nickel    |               | JR61       | 260-261                | Volleyb  | -          | JR52    | 198-199             |
|              |             | 01112     |               | 1 (101101 | Duef          |            |                        | , one je |            |         |                     |
| Jet          |             |           |               |           | Prefi         |            | ey                     |          |            |         | Š.                  |
| PREFIX       | SPORT/CAT   | EGORY     | PAGE(S)       | PREFIX    | SPORT/CATEGO  | DRY 1      | PAGE(S)                | PREFIX   | SPORT/CATI | EGORY   | PAGE(S)             |
| JR1          | Football    |           | 3-57          | JR17      | Glass Trophi  | es 2       | 218-221 + 271          | JR32     | Dog        |         | 204                 |
| JR2          | Golf        |           | 58-77         | JR18      | Hockey        |            | 168-171                | JR33     | Squash     |         | 194-195             |
| JR3          | Darts       |           | 122-129       | JR19      | Achievement   | t          | 184-185                | JR34     | Economy    | Awards  | 222-241             |
| JR4          | Rugby       |           | 78-93         | JR20      | Horse         |            | 186-187                | JR35     | Gymnastic  |         | 205                 |
| JR5          | Pool/Snoo   | ker       | 130-137       | JR21      | Tennis        |            | 154-159                | JR36     | Table Ten  | nis     | 196-197             |
| JR6          | Cricket     |           | 94-107        | JR22      | Trophy Cups   |            | 242-257                | JR38     | Clocks     |         | 264-265             |
| JR7          | Lawn Bov    |           | 176-177       | JR23      | Gaelic Footb  |            | 188-189                | JR39     | Shields (A | Innual) | 332-333             |
| JR9          | Generic/Mul | ti Awards | 206-217 + 262 | JR24      | Shooting      |            | 204                    | JR40     | Cards      |         | 201                 |
| JR10         | Boxing      |           | 178-179       |           |               |            | 53/75/151/<br>181/185/ | JR41     | Salvers    |         | 258-259             |
| JR11         | Martial Ar  | ts        | 160-163       | JR25      | Sublimation   |            | 334-335/               | JR42     | Enamelled  | -       | 336-337             |
| JR12         | Dance       |           | 108-121       | ID Q (    | D 1 1         |            | 348-349                | JR44     | School Aw  | ards    | 146-153             |
| JR13         | Angling     |           | 180-181       | JR26      | Badminton     |            | 190-191                | JR45     | Drama      |         | 203                 |
| JR14         | Ten Pin     |           | 182-183       | JR27      | Dominoes      |            | 200                    | JR46     | Cooking    |         | 205                 |
| JR15<br>JR16 | Basketball  |           | 164-167       | JR28      | Swimming      |            | 192-193                | JR52     | Volleyball |         | 198-199             |
| IKIA         | Netball     |           | 138-145       | JR29      | Music         |            | 202                    | JR61     | Nickel     |         | 260-261             |