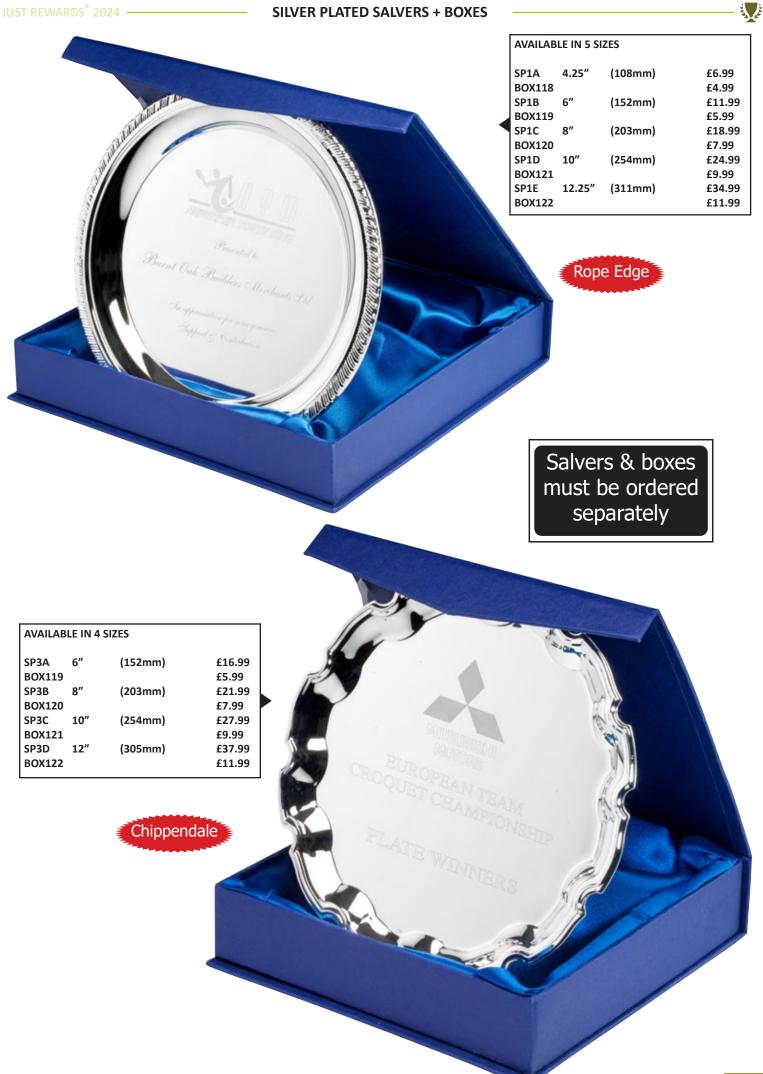

| £20.99 |
| JR22-AC16C         | 14.5″ | (368mm) | £27.99 |
| JR22-AC16D         | 16.5″ | (419mm) | £34.99 |

نلي لينا من لي لينا



AVAILABLE IN 5 SIZES

JR22-AC15A 14.25" (362mm) £18.99

JR22-AC15B 15" (381mm) £21.99

JR22-AC15C 16.5" (419mm) £23.50

JR22-AC15D 18" (457mm) £28.50

JR22-AC15E 19.5" (495mm) £33.50











έs ζè





### AVAILABLE IN 7 SIZES

| JR22-TY71A | 11"    | (279mm) | £33.99  |
|------------|--------|---------|---------|
| JR22-TY71B | 12.5″  | (318mm) | £36.99  |
| JR22-TY71C | 14.25″ | (362mm) | £46.99  |
| JR22-TY71D | 16″    | (406mm) | £60.99  |
| JR22-TY71E | 17.75″ | (451mm) | £70.99  |
| JR22-TY71F | 19.75″ | (502mm) | £103.99 |
| JR22-TY71G | 21.5″  | (546mm) | £139.99 |







JR22-TY77B

JR22-TY77C

8.75″

9.5″

(222mm)

(241mm)

£27.99

£36.99







Competition

Presented to the Winning House

Viewal and Performing Mrs

### AVAILABLE IN 9 SIZES

| JR61-NC1B | 5.75″  | (146mm) | £25.99 |
|-----------|--------|---------|--------|
| JR61-NC1C | 6.75″  | (171mm) | £36.99 |
| JR61-NC1D | 7.5″   | (191mm) | £46.99 |
| JR61-NC1E | 8.75″  | (222mm) | £56.99 |
| JR61-NC1F | 9.75″  | (248mm) | £70.99 |
| JR61-NC1G | 10.75″ | (273mm) | £89.99 |
| JR61-NC1H | 11.75″ | (298mm) | £111.9 |
| JR61-NC1J | 12.75″ | (324mm) | £131.9 |
| JR61-NC1K | 14.75″ | (375mm) | £206.9 |
|           |        |         |        |

All nickel plated cups are supplied individually boxed



### NICKEL PLATED CUPS





|                                                                                     |