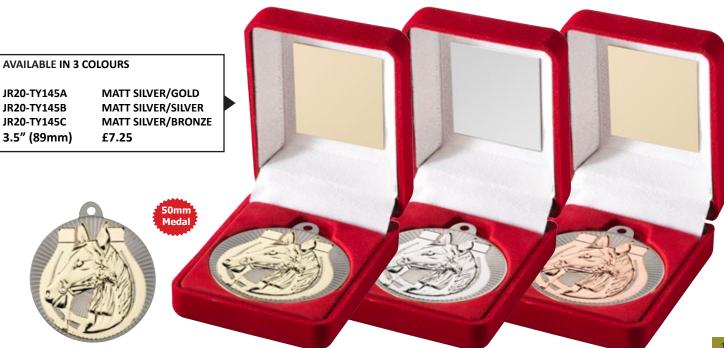

| 3 C          |             |           | AC            |           |               | <u>119</u> | /Conter                | its      |            |         | S.C                 |
|--------------|-------------|-----------|---------------|-----------|---------------|------------|------------------------|----------|------------|---------|---------------------|
| SPORT/O      | CATEGORY    | PREFIX    | PAGE(S)       | SPORT/C   | CATEGORY      | PREFIX     | PAGE(S)                | SPORT/   | CATEGORY   | PREFIX  | PAGE(S)             |
| Achieve      | ement       | JR19      | 184-185       | Football  |               | JR1        | 3-57                   | Paperw   | eights     | -       | 272-273             |
| Angling      | 5           | JR13      | 180-181       | Football  | (Female)      | JR1        | 18-20                  | Pool/Sr  | looker     | JR5     | 130-137             |
| Athletic     | s           | JR30      | 172-175       | Gaelic F  | football      | JR23       | 188-189                | Quaich   | 5          | -       | 263                 |
| Badges       |             | -         | 342-343       | Generic/N | Multi Awards  | JR9        | 206-217 + 262          | Rugby    |            | JR4     | 78-93               |
| Badmin       | ton         | JR26      | 190-191       | Glass Pl  | aques         | -          | 274-331                | Salvers  |            | JR41    | 258-259             |
| Basketb      | all         | JR15      | 164-167       | Glass Tr  | ophies        | JR17       | 218-221 + 271          | School   | Awards     | JR44    | 146-153             |
| Bespoke      | e Awards    | -         | 340-341       | Glasswa   | ire           | -          | 266-270                | Shields  | (Annual)   | JR39    | 332-333             |
| Boxing       |             | JR10      | 178-179       | Golf      |               | JR2        | 58-77                  | Shootin  | g          | JR24    | 204                 |
| Brass/A      | luminium    | -         | 339           | Graduat   | ion           | -          | 151                    | Silverw  | are        | -       | 262                 |
| Cards        |             | JR40      | 201           | Gymnas    | tics          | JR35       | 205                    | Squash   |            | JR33    | 194-195             |
| Clocks       |             | JR38      | 264-265       | Hockey    |               | JR18       | 168-171                |          |            |         | 53/75/151           |
| Cooking      | 3           | JR46      | 205           | Horse     |               | JR20       | 186-187                | Sublim   | ation      | JR25    | 181/185/            |
| Cricket      |             | JR6       | 94-107        | Keyring   | s             | -          | 343                    |          |            |         | 334-335/<br>348-349 |
| Dance        |             | JR12      | 108-121       | Laminat   | e Signs       | -          | 338                    | Swimm    | ing        | JR28    | 192-193             |
| Darts        |             | JR3       | 122-129       | Lawn Bo   | owls          | JR7        | 176-177                | Table T  | ennis      | JR36    | 196-197             |
| Dog          |             | JR32      | 204           | Martial   | Arts          | JR11       | 160-163                | Tankard  | ls (Glass) | -       | 266-267             |
| Domino       | es          | JR27      | 200           | Medal Ri  | bbons + Boxes | -          | 344-347                |          | ls (Metal) | -       | 263                 |
| Drama        |             | JR45      | 203           | Medals    |               | -          | 348-371                | Ten Pin  | × /        | JR14    | 182-183             |
| Econom       | y Awards    | JR34      | 222-241       | Music     |               | JR29       | 202                    | Tennis   |            | JR21    | 154-159             |
| Emoji F      | ·           | -         | 209           | Netball   |               | JR16       | 138-145                | Trophy   | Cups       | JR22    | 242-257             |
| -            | led Plaques | JR42      | 336-337       | Nickel    |               | JR61       | 260-261                | Volleyb  | -          | JR52    | 198-199             |
|              |             | 01112     |               | 1 (101101 | Duef          |            |                        | , one je |            |         |                     |
| Jet          |             |           |               |           | Prefi         |            | ey                     |          |            |         | Š.                  |
| PREFIX       | SPORT/CAT   | EGORY     | PAGE(S)       | PREFIX    | SPORT/CATEGO  | DRY 1      | PAGE(S)                | PREFIX   | SPORT/CATI | EGORY   | PAGE(S)             |
| JR1          | Football    |           | 3-57          | JR17      | Glass Trophi  | es 2       | 218-221 + 271          | JR32     | Dog        |         | 204                 |
| JR2          | Golf        |           | 58-77         | JR18      | Hockey        |            | 168-171                | JR33     | Squash     |         | 194-195             |
| JR3          | Darts       |           | 122-129       | JR19      | Achievement   | t          | 184-185                | JR34     | Economy    | Awards  | 222-241             |
| JR4          | Rugby       |           | 78-93         | JR20      | Horse         |            | 186-187                | JR35     | Gymnastic  |         | 205                 |
| JR5          | Pool/Snoo   | ker       | 130-137       | JR21      | Tennis        |            | 154-159                | JR36     | Table Ten  | nis     | 196-197             |
| JR6          | Cricket     |           | 94-107        | JR22      | Trophy Cups   |            | 242-257                | JR38     | Clocks     |         | 264-265             |
| JR7          | Lawn Bov    |           | 176-177       | JR23      | Gaelic Footb  |            | 188-189                | JR39     | Shields (A | Innual) | 332-333             |
| JR9          | Generic/Mul | ti Awards | 206-217 + 262 | JR24      | Shooting      |            | 204                    | JR40     | Cards      |         | 201                 |
| JR10         | Boxing      |           | 178-179       |           |               |            | 53/75/151/<br>181/185/ | JR41     | Salvers    |         | 258-259             |
| JR11         | Martial Ar  | ts        | 160-163       | JR25      | Sublimation   |            | 334-335/               | JR42     | Enamelled  | -       | 336-337             |
| JR12         | Dance       |           | 108-121       | ID Q (    | D 1 1         |            | 348-349                | JR44     | School Aw  | ards    | 146-153             |
| JR13         | Angling     |           | 180-181       | JR26      | Badminton     |            | 190-191                | JR45     | Drama      |         | 203                 |
| JR14         | Ten Pin     |           | 182-183       | JR27      | Dominoes      |            | 200                    | JR46     | Cooking    |         | 205                 |
| JR15<br>JR16 | Basketball  |           | 164-167       | JR28      | Swimming      |            | 192-193                | JR52     | Volleyball |         | 198-199             |
| IKIA         | Netball     |           | 138-145       | JR29      | Music         |            | 202                    | JR61     | Nickel     |         | 260-261             |