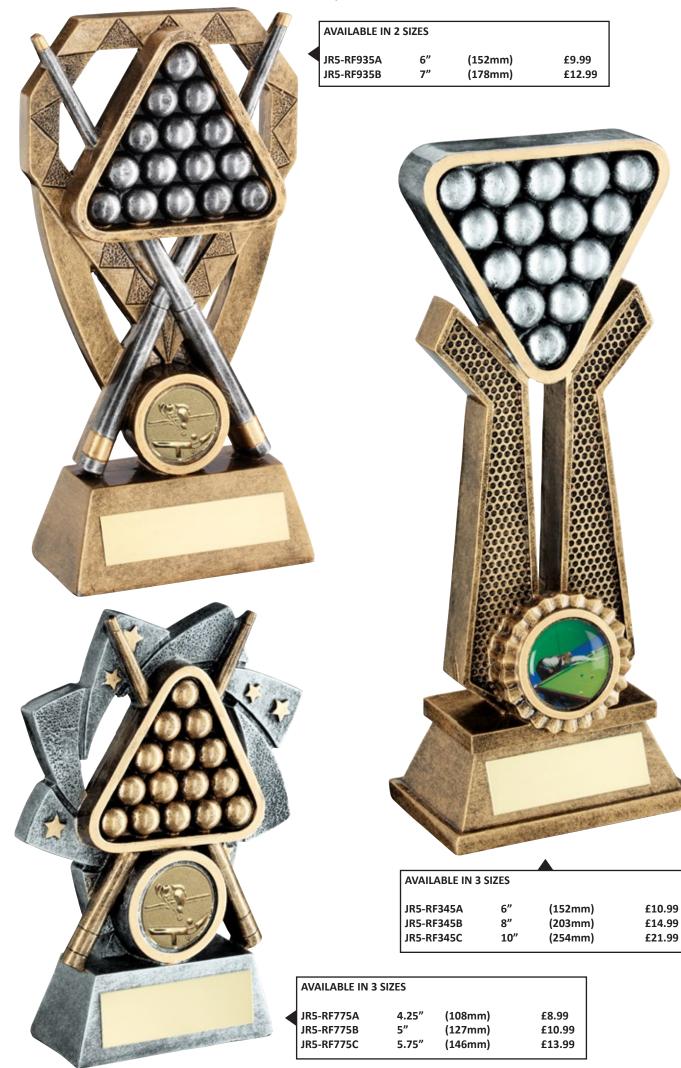

|
|                                        | ABLE IN 3 SIZES - SU                                     |                                        |                                     | - L                              |    |                                  |
| JR3-TD<br>JR3-TD                       | 1759GA 6.5"<br>1759GB 7.25"<br>1759GC 8"                 | (165mm)                                | £7.50<br>£8.50<br>£9.50             |                                  |    |                                  |
|                                        |                                                          |                                        |                                     |                                  |    | -                                |





## POOL/SNOOKER



نلي لينا من لي لينا







| JUST REWARDS <sup>®</sup> 2024                     | _           | POOL/SNC                              | OKER                                |                                                                   |                            | Š.                                          |
|----------------------------------------------------|-------------|---------------------------------------|-------------------------------------|-------------------------------------------------------------------|----------------------------|---------------------------------------------|
|                                                    |             |                                       |                                     |