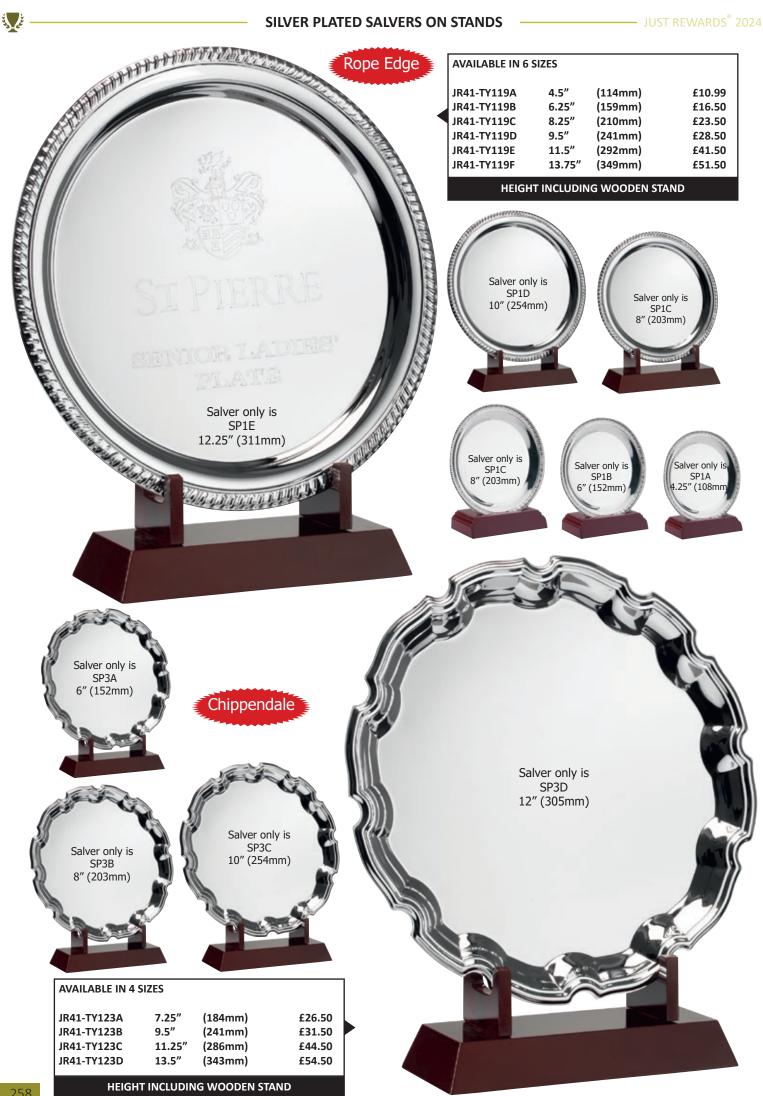

) | £20.99 |
| JR22-AC16C         | 14.5″ | (368mm) | £27.99 |
| JR22-AC16D         | 16.5″ | (419mm) | £34.99 |

نلي لينا من لي لينا



AVAILABLE IN 5 SIZES

JR22-AC15A 14.25" (362mm) £18.99

JR22-AC15B 15" (381mm) £21.99

JR22-AC15C 16.5" (419mm) £23.50

JR22-AC15D 18" (457mm) £28.50

JR22-AC15E 19.5" (495mm) £33.50











έs ζè





### AVAILABLE IN 7 SIZES

| JR22-TY71A | 11"    | (279mm) | £33.99  |
|------------|--------|---------|---------|
| JR22-TY71B | 12.5″  | (318mm) | £36.99  |
| JR22-TY71C | 14.25″ | (362mm) | £46.99  |
| JR22-TY71D | 16″    | (406mm) | £60.99  |
| JR22-TY71E | 17.75″ | (451mm) | £70.99  |
| JR22-TY71F | 19.75″ | (502mm) | £103.99 |
| JR22-TY71G | 21.5″  | (546mm) | £139.99 |







JR22-TY77B

JR22-TY77C

8.75″

9.5″

(222mm)

(241mm)

£27.99

£36.99







Competition

Presented to the Winning House

Viewal and Performing Mrs

### AVAILABLE IN 9 SIZES

| JR61-NC1B | 5.75″  | (146mm) | £25.99 |
|-----------|--------|---------|--------|
| JR61-NC1C | 6.75″  | (171mm) | £36.99 |
| JR61-NC1D | 7.5″   | (191mm) | £46.99 |
| JR61-NC1E | 8.75″  | (222mm) | £56.99 |
| JR61-NC1F | 9.75″  | (248mm) | £70.99 |
| JR61-NC1G | 10.75″ | (273mm) | £89.99 |
| JR61-NC1H | 11.75″ | (298mm) | £111.9 |
| JR61-NC1J | 12.75″ | (324mm) | £131.9 |
| JR61-NC1K | 14.75″ | (375mm) | £206.9 |
|           |        |         |        |

All nickel plated cups are supplied individually boxed



### NICKEL PLATED CUPS





|                                                                                     |