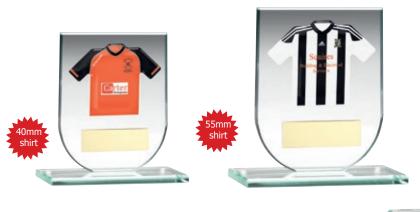

61B   | 5"      | (127mm) | £8.25  |  |
| JR1-RF961C   | 6"      | (152mm) | £11.25 |  |

is de



## AVAILABLE IN 4 TITLES

JR1-RF980MA JR1-RF980MI JR1-RF980PA JR1-RF980PL 10" (254mm)

MANAGERS PLAYER OF THE YEAR

PARENTS PLAYER OF THE YEAR MANAGER'S PLAYER MOST IMPROVED PLAYER PARENTS' PLAYER PLAYERS' PLAYER £23.99



MOST IMPROVED PLAYER OF THE YEAR PLAYERS PLAYER OF THE YEAR i de



JR1-RF900B 10 x 11" (254 x 279mm) £64.99







### FOOTBALL (GOALKEEPER)









43

نلي ک





نى ئىچى



# Design your own trophy or medal

| AVAILABLE IN 3 | <b>SIZES</b> |         |        |
|----------------|--------------|---------|--------|
| JR1-TP03       | 3.75″        | (95mm)  | £8.99  |
| JR1-TP03A      | 4.25"        | (108mm) | £11.99 |
| JR1-TP03B      | 5.25"        | (133mm) | £14.99 |







| AVAILABLE IN 3 | 2 SHAPES<br>I 50mm LOGO INSERT) |
|----------------|---------------------------------|
| GM01           | 2.75" (70mm)                    |
| ROUND          | £4.99                           |
| GM02           | 2.75" (70mm)                    |
| OCTAGON        | £6.50                           |

Supplied with presentation box as shown









| AVAILABLE IN 3 S<br>R1-TD659GA<br>R1-TD659GB<br>R1-TD659GC