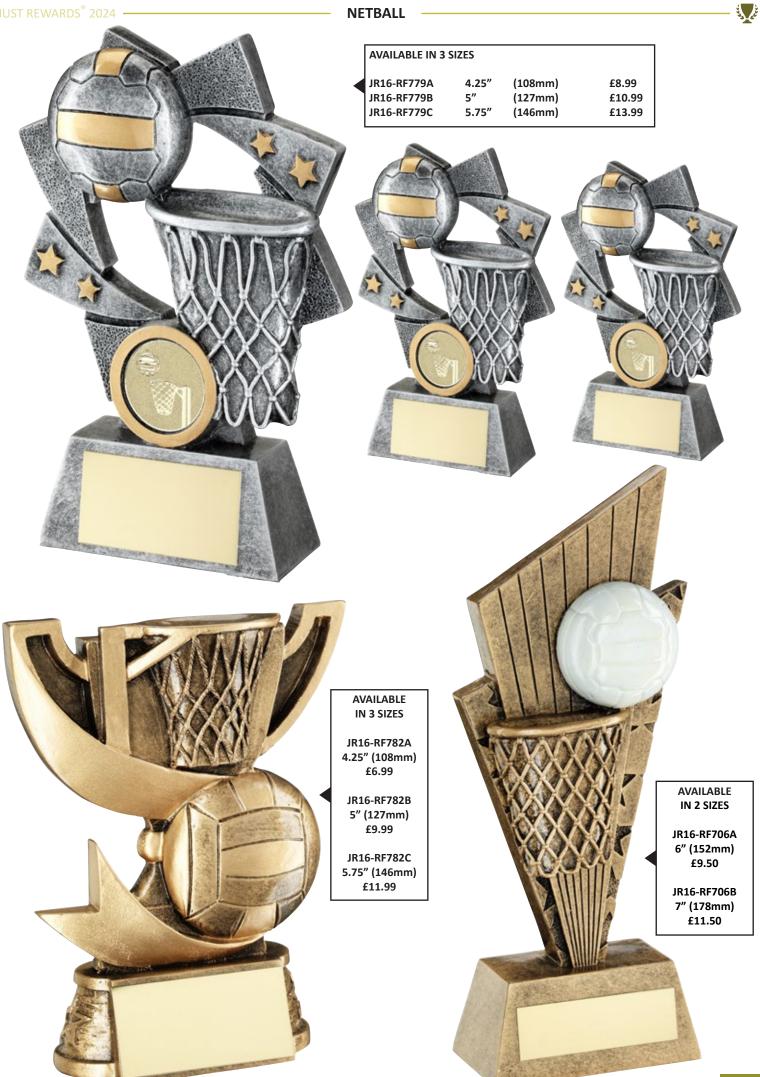

| 3 C          |             |           | AC            |           |               | <u>119</u> | /Conter                | its      |            |         | S.C                 |
|--------------|-------------|-----------|---------------|-----------|---------------|------------|------------------------|----------|------------|---------|---------------------|
| SPORT/O      | CATEGORY    | PREFIX    | PAGE(S)       | SPORT/C   | CATEGORY      | PREFIX     | PAGE(S)                | SPORT/   | CATEGORY   | PREFIX  | PAGE(S)             |
| Achieve      | ement       | JR19      | 184-185       | Football  |               | JR1        | 3-57                   | Paperw   | eights     | -       | 272-273             |
| Angling      | 5           | JR13      | 180-181       | Football  | (Female)      | JR1        | 18-20                  | Pool/Sr  | looker     | JR5     | 130-137             |
| Athletic     | s           | JR30      | 172-175       | Gaelic F  | football      | JR23       | 188-189                | Quaich   | 5          | -       | 263                 |
| Badges       |             | -         | 342-343       | Generic/N | Multi Awards  | JR9        | 206-217 + 262          | Rugby    |            | JR4     | 78-93               |
| Badmin       | ton         | JR26      | 190-191       | Glass Pl  | aques         | -          | 274-331                | Salvers  |            | JR41    | 258-259             |
| Basketb      | all         | JR15      | 164-167       | Glass Tr  | ophies        | JR17       | 218-221 + 271          | School   | Awards     | JR44    | 146-153             |
| Bespoke      | e Awards    | -         | 340-341       | Glasswa   | ire           | -          | 266-270                | Shields  | (Annual)   | JR39    | 332-333             |
| Boxing       |             | JR10      | 178-179       | Golf      |               | JR2        | 58-77                  | Shootin  | g          | JR24    | 204                 |
| Brass/A      | luminium    | -         | 339           | Graduat   | ion           | -          | 151                    | Silverw  | are        | -       | 262                 |
| Cards        |             | JR40      | 201           | Gymnas    | tics          | JR35       | 205                    | Squash   |            | JR33    | 194-195             |
| Clocks       |             | JR38      | 264-265       | Hockey    |               | JR18       | 168-171                |          |            |         | 53/75/151           |
| Cooking      | 3           | JR46      | 205           | Horse     |               | JR20       | 186-187                | Sublim   | ation      | JR25    | 181/185/            |
| Cricket      |             | JR6       | 94-107        | Keyring   | s             | -          | 343                    |          |            |         | 334-335/<br>348-349 |
| Dance        |             | JR12      | 108-121       | Laminat   | e Signs       | -          | 338                    | Swimm    | ing        | JR28    | 192-193             |
| Darts        |             | JR3       | 122-129       | Lawn Bo   | owls          | JR7        | 176-177                | Table T  | ennis      | JR36    | 196-197             |
| Dog          |             | JR32      | 204           | Martial   | Arts          | JR11       | 160-163                | Tankard  | ls (Glass) | -       | 266-267             |
| Domino       | es          | JR27      | 200           | Medal Ri  | bbons + Boxes | -          | 344-347                |          | ls (Metal) | -       | 263                 |
| Drama        |             | JR45      | 203           | Medals    |               | -          | 348-371                | Ten Pin  | × /        | JR14    | 182-183             |
| Econom       | y Awards    | JR34      | 222-241       | Music     |               | JR29       | 202                    | Tennis   |            | JR21    | 154-159             |
| Emoji F      | ·           | -         | 209           | Netball   |               | JR16       | 138-145                | Trophy   | Cups       | JR22    | 242-257             |
| -            | led Plaques | JR42      | 336-337       | Nickel    |               | JR61       | 260-261                | Volleyb  | -          | JR52    | 198-199             |
|              |             | 01112     |               | 1 (101101 | Duef          |            |                        | , one je |            |         |                     |
| Jet          |             |           |               |           | Prefi         |            | ey                     |          |            |         | Š.                  |
| PREFIX       | SPORT/CAT   | EGORY     | PAGE(S)       | PREFIX    | SPORT/CATEGO  | DRY 1      | PAGE(S)                | PREFIX   | SPORT/CATI | EGORY   | PAGE(S)             |
| JR1          | Football    |           | 3-57          | JR17      | Glass Trophi  | es 2       | 218-221 + 271          | JR32     | Dog        |         | 204                 |
| JR2          | Golf        |           | 58-77         | JR18      | Hockey        |            | 168-171                | JR33     | Squash     |         | 194-195             |
| JR3          | Darts       |           | 122-129       | JR19      | Achievement   | t          | 184-185                | JR34     | Economy    | Awards  | 222-241             |
| JR4          | Rugby       |           | 78-93         | JR20      | Horse         |            | 186-187                | JR35     | Gymnastic  |         | 205                 |
| JR5          | Pool/Snoo   | ker       | 130-137       | JR21      | Tennis        |            | 154-159                | JR36     | Table Ten  | nis     | 196-197             |
| JR6          | Cricket     |           | 94-107        | JR22      | Trophy Cups   |            | 242-257                | JR38     | Clocks     |         | 264-265             |
| JR7          | Lawn Bov    |           | 176-177       | JR23      | Gaelic Footb  |            | 188-189                | JR39     | Shields (A | Innual) | 332-333             |
| JR9          | Generic/Mul | ti Awards | 206-217 + 262 | JR24      | Shooting      |            | 204                    | JR40     | Cards      |         | 201                 |
| JR10         | Boxing      |           | 178-179       |           |               |            | 53/75/151/<br>181/185/ | JR41     | Salvers    |         | 258-259             |
| JR11         | Martial Ar  | ts        | 160-163       | JR25      | Sublimation   |            | 334-335/               | JR42     | Enamelled  | -       | 336-337             |
| JR12         | Dance       |           | 108-121       | ID Q (    | D 1 1         |            | 348-349                | JR44     | School Aw  | ards    | 146-153             |
| JR13         | Angling     |           | 180-181       | JR26      | Badminton     |            | 190-191                | JR45     | Drama      |         | 203                 |
| JR14         | Ten Pin     |           | 182-183       | JR27      | Dominoes      |            | 200                    | JR46     | Cooking    |         | 205                 |
| JR15<br>JR16 | Basketball  |           | 164-167       | JR28      | Swimming      |            | 192-193                | JR52     | Volleyball |         | 198-199             |
| IKIA         | Netball     |           | 138-145       | JR29      | Music         |            | 202                    | JR61     | Nickel     |         | 260-261             |