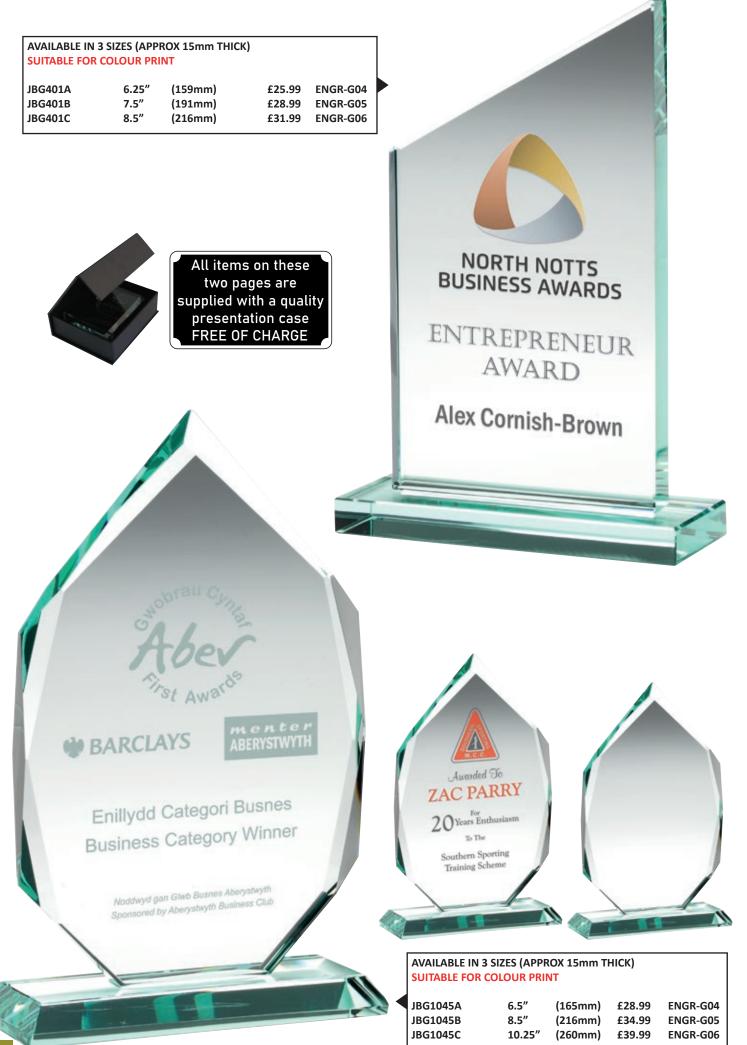

All items on these two pages are supplied with a quality presentation case FREE OF CHARGE |
|                                | Accord<br>Jan Vialli                                                                      |
| Koutsford<br>Busin             | Town Council<br>ress Award                                                                |
|                                |                                                                                           |
|                                | AVAILABLE IN 3 SIZES (APPROX 19mm THICK)<br>SUITABLE FOR COLOUR PRINT                     |
|                                | JP03A 8" (203mm) £41.99 ENGR-G04<br>JP03B 9" (229mm) £45.99 ENGR-G05                      |

JP03C 9.75" (248mm)

£49.99 ENGR-G06

– JUST REWARDS<sup>®</sup> 2024



فلم كما

## **PREMIER GLASS**

| JBG1050A | 6"    | (152mm) | £29.99   | ENGR-G04       |
|----------|-------|---------|----------|----------------|
| JBG1050B | 6.75" | (171mm) | £34.99   | ENGR-G05       |
| JBG1050C | 7.75" | (197mm) | £39.99   | ENGR-G06       |
|          |       |         | Blackpon | Station D      |
|          |       |         |          | I Spelling Bee |

Prices are for blank glass only. Engraving charges on request.

## **CHAMPION**

Bathe

At Killymoon Golf Club

unior Oper

## **Madison Freeman**

AVAILABLE IN 3 SIZES (APPROX 15MM THICK) SUITABLE FOR COLOUR PRINT

Fred Richardson

| JBG1201A | 6.7 |
|----------|-----|
| £34.99   | EN  |
| JBG1201B | 7.  |
| £39.99   | EN  |
| JBG1201C | 8.7 |
| £44.99   | EN  |
|          |     |

| 6.75″  | (171mm) |
|----