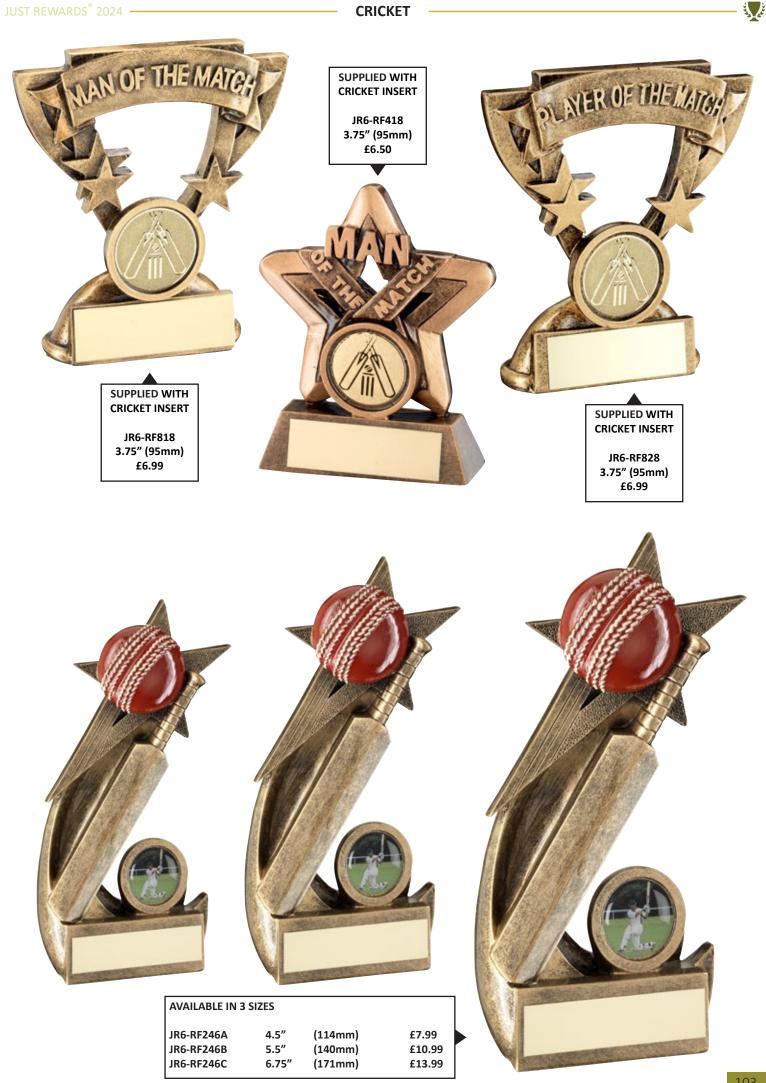

|                            |                               |                               |                          |
|                                         |                                                          | ILABLE IN 3                |                               |                               |                          |
|                                         | JR6-                                                     | RF432A<br>RF432B<br>RF432C | 5″                            | (102mm)<br>(127mm)<br>(152mm) | £8.50<br>£9.50<br>£11.50 |
| <text><text><text></text></text></text> |                                                          |                            |                               |                               |                          |





|                 | СПСКЕТ                                                                          | – JUST REWARDS <sup>®</sup> 2 |
|-----------------|---------------------------------------------------------------------------------|-------------------------------|
| ***             | NEW FOR<br>2024                                                                 |                               |
|                 | AVAILABLE IN 3 SIZES - SUPPLIED WITH                                            | CRICKET INSERT                |
|                 | JR6-TD959GA 5.5" (140mm)<br>JR6-TD959GB 6.25" (159mm)<br>JR6-TD959GC 7" (178mm) | £9.50<br>£11.50<br>£13.50     |
|                 |                                                                                 |