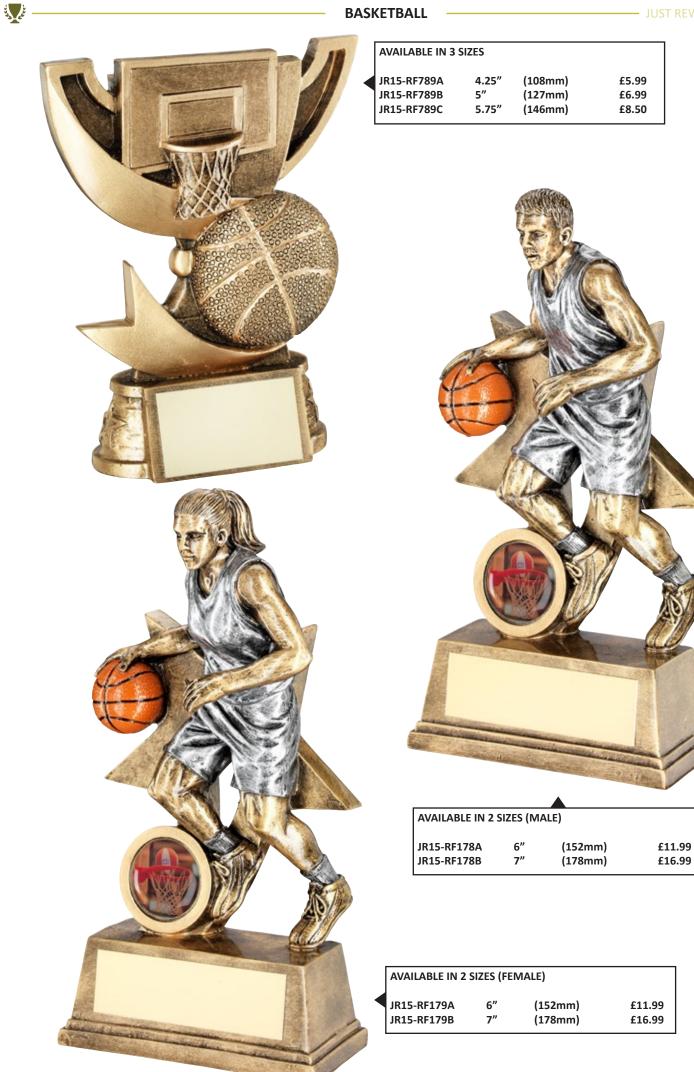

### **PREMIER GLASS**

UKIE Students

Mentor of the Universe

Ukie Student Game Jam

NEXTGEN

COLLECTIVE

نلي نفي ك

The SWIFT Institute Challenge

WINNER Best submission by UK University 'Remittances via Banks'

swiftinstitute.org

| AVAILABLE IN 3 SIZES (APPROX 8mm THICK) |       |         |        |          |  |
|-----------------------------------------|-------|---------|--------|----------|--|
| XG05A                                   | 7"    | (178mm) | £30.99 | ENGR-G04 |  |
| XG05B                                   | 7.75" | (197mm) | £33.99 | ENGR-G05 |  |
| XG05C                                   | 8.5"  | (216mm) | £36.99 | ENGR-G06 |  |

306

i di