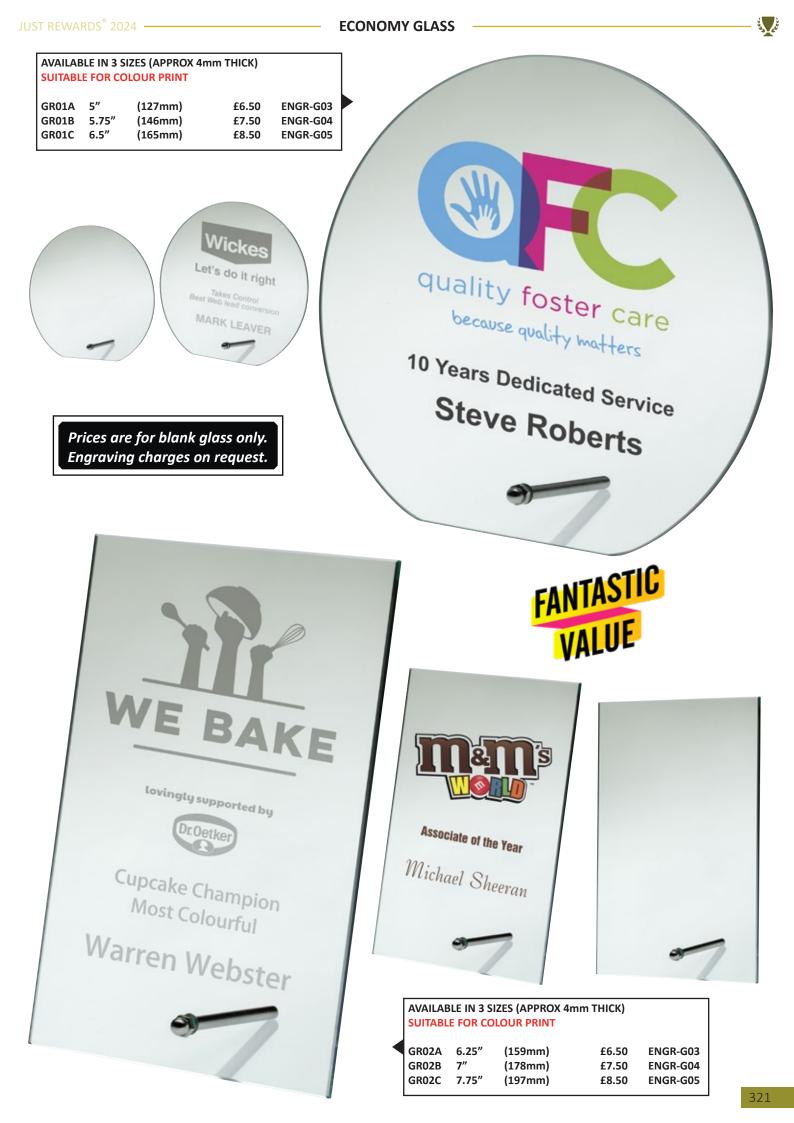

| REWARDS 2024 |                              | FUU            |                    |                  | - Sala            |
|--------------|------------------------------|----------------|--------------------|------------------|-------------------|
|              | AVAILABLE IN 5 S             | ZES            |                    |                  |                   |
|              | JR34-TYC908A<br>JR34-TYC908B | 6.75"<br>7.25" | (171mm)<br>(184mm) | £6.75<br>£7.75   | NEW FOR           |
|              | JR34-TYC908C<br>JR34-TYC908D | 8"<br>9"       | (203mm)<br>(229mm) | £10.50<br>£12.50 | NEW FOR<br>2024   |
|              | JR34-TYC908E                 | 10"            | (254mm)            | £14.50           |                   |
|              |                              |                |                    |                  |                   |
|              |                              | / 👧            |                    |                  |                   |
|              |                              |                |                    |                  |                   |
|              |                              |                |                    |                  |                   |
|              |                              | 1              |                    |                  |                   |
|              |                              |                |                    |                  |                   |
|              |                              |                |                    |                  |                   |
|              |                              | 4              |                    |                  |                   |
|              | 100 C                        | 1              |                    |                  |                   |
|              |                              |                |                    |                  |                   |
|              |                              |                |                    |                  |                   |
|              |                              |                |                    |                  |                   |
|              |                              |                |                    |                  |                   |
|              |                              |                |                    |                  |                   |
|              |                              |                |                    | 4                | The Barton        |
|              | ★ <b>K</b>                   | AN             | IGE≯               | ۲                |                   |
| STORE STORE  |                              |                |                    |                  |                   |
|              |                              |                |                    |                  |                   |
|              |                              |                | - 6                | T. A.            |                   |
|              |                              |                | × h fe             | 1                | N/A               |
|              |                              |                | 1                  |                  | Y Y L             |
| R P A Ni     |                              | E I Dian       |                    |                  | Kithin            |
|              |                              |                |                    | 2                |                   |
|              |                              | 15             | 1                  | ЙЦ —             | A CONTRACTOR OF A |
| 10           | 57 /                         | Y              |                    |                  |                   |
| B.           | Y L                          | 110            |                    | and the          |                   |
|              |                              | 1              |                    |                  |                   |
|              |                              |                |                    | and a            |                   |
|              | AVAILABLE IN 5 SI            | ZES            |                    |                  |                   |
|              | JR34-TYC918A                 | 6.75″          | (171mm)            | £6.75            |                   |
|              | JR34-TYC918B<br>JR34-TYC918C | 7.25"<br>8"    | (184mm)<br>(203mm) | £7.75<br>£10.50  | the state of the  |
|              | JR34-TYC918D<br>JR34-TYC918E | 9"<br>10"      | (229mm)<br>(254mm) | £12.50<br>£14.50 | 7                 |
|              |                              |                |                    |                  |                   |