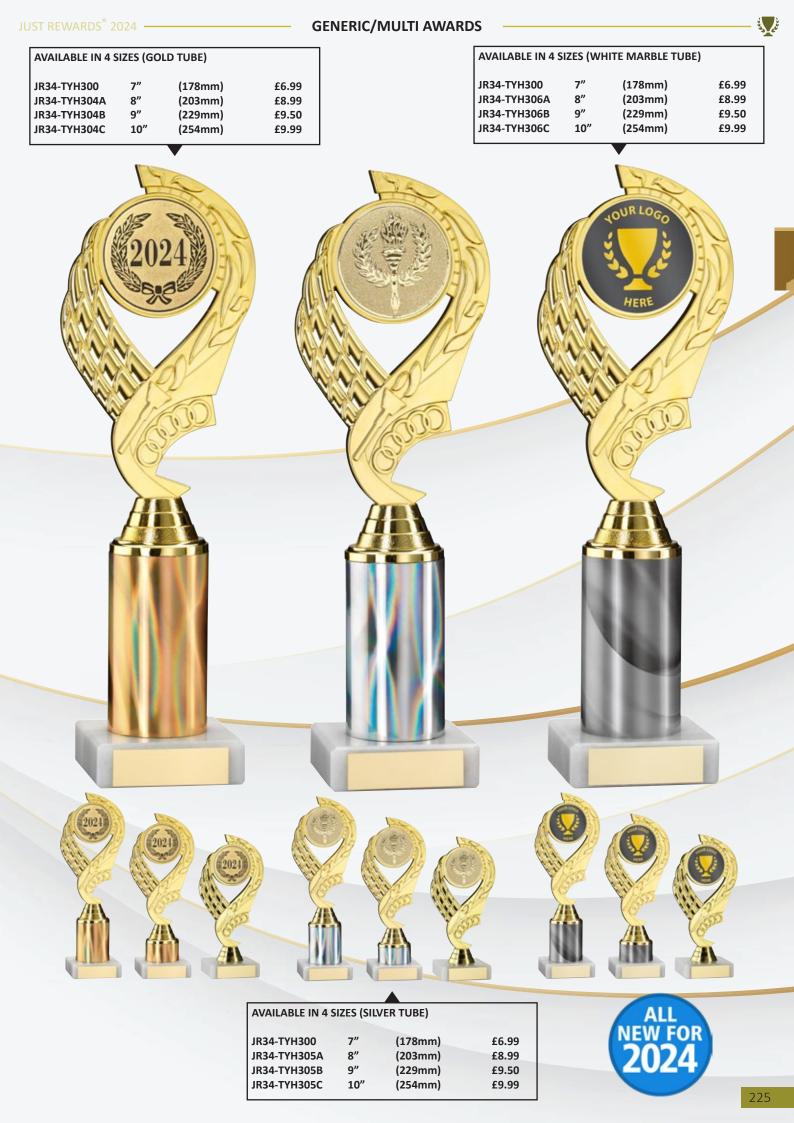

| 3 C          |             |           | AC            |           |               | <u>119</u> | /Conter                | its      |            |         | S.C                 |
|--------------|-------------|-----------|---------------|-----------|---------------|------------|------------------------|----------|------------|---------|---------------------|
| SPORT/O      | CATEGORY    | PREFIX    | PAGE(S)       | SPORT/C   | CATEGORY      | PREFIX     | PAGE(S)                | SPORT/   | CATEGORY   | PREFIX  | PAGE(S)             |
| Achieve      | ement       | JR19      | 184-185       | Football  |               | JR1        | 3-57                   | Paperw   | eights     | -       | 272-273             |
| Angling      | 5           | JR13      | 180-181       | Football  | (Female)      | JR1        | 18-20                  | Pool/Sr  | looker     | JR5     | 130-137             |
| Athletic     | s           | JR30      | 172-175       | Gaelic F  | football      | JR23       | 188-189                | Quaich   | 5          | -       | 263                 |
| Badges       |             | -         | 342-343       | Generic/N | Multi Awards  | JR9        | 206-217 + 262          | Rugby    |            | JR4     | 78-93               |
| Badmin       | ton         | JR26      | 190-191       | Glass Pl  | aques         | -          | 274-331                | Salvers  |            | JR41    | 258-259             |
| Basketb      | all         | JR15      | 164-167       | Glass Tr  | ophies        | JR17       | 218-221 + 271          | School   | Awards     | JR44    | 146-153             |
| Bespoke      | e Awards    | -         | 340-341       | Glasswa   | ire           | -          | 266-270                | Shields  | (Annual)   | JR39    | 332-333             |
| Boxing       |             | JR10      | 178-179       | Golf      |               | JR2        | 58-77                  | Shootin  | g          | JR24    | 204                 |
| Brass/A      | luminium    | -         | 339           | Graduat   | ion           | -          | 151                    | Silverw  | are        | -       | 262                 |
| Cards        |             | JR40      | 201           | Gymnas    | tics          | JR35       | 205                    | Squash   |            | JR33    | 194-195             |
| Clocks       |             | JR38      | 264-265       | Hockey    |               | JR18       | 168-171                |          |            |         | 53/75/151           |
| Cooking      | 3           | JR46      | 205           | Horse     |               | JR20       | 186-187                | Sublim   | ation      | JR25    | 181/185/            |
| Cricket      |             | JR6       | 94-107        | Keyring   | s             | -          | 343                    |          |            |         | 334-335/<br>348-349 |
| Dance        |             | JR12      | 108-121       | Laminat   | e Signs       | -          | 338                    | Swimm    | ing        | JR28    | 192-193             |
| Darts        |             | JR3       | 122-129       | Lawn Bo   | owls          | JR7        | 176-177                | Table T  | ennis      | JR36    | 196-197             |
| Dog          |             | JR32      | 204           | Martial   | Arts          | JR11       | 160-163                | Tankard  | ls (Glass) | -       | 266-267             |
| Domino       | es          | JR27      | 200           | Medal Ri  | bbons + Boxes | -          | 344-347                |          | ls (Metal) | -       | 263                 |
| Drama        |             | JR45      | 203           | Medals    |               | -          | 348-371                | Ten Pin  | × /        | JR14    | 182-183             |
| Econom       | y Awards    | JR34      | 222-241       | Music     |               | JR29       | 202                    | Tennis   |            | JR21    | 154-159             |
| Emoji F      | ·           | -         | 209           | Netball   |               | JR16       | 138-145                | Trophy   | Cups       | JR22    | 242-257             |
| -            | led Plaques | JR42      | 336-337       | Nickel    |               | JR61       | 260-261                | Volleyb  | -          | JR52    | 198-199             |
|              |             | 01112     |               | 1 (101101 | Duef          |            |                        | , one je |            |         |                     |
| Jet          |             |           |               |           | Prefi         |            | ey                     |          |            |         | Š.                  |
| PREFIX       | SPORT/CAT   | EGORY     | PAGE(S)       | PREFIX    | SPORT/CATEGO  | DRY 1      | PAGE(S)                | PREFIX   | SPORT/CATI | EGORY   | PAGE(S)             |
| JR1          | Football    |           | 3-57          | JR17      | Glass Trophi  | es 2       | 218-221 + 271          | JR32     | Dog        |         | 204                 |
| JR2          | Golf        |           | 58-77         | JR18      | Hockey        |            | 168-171                | JR33     | Squash     |         | 194-195             |
| JR3          | Darts       |           | 122-129       | JR19      | Achievement   | t          | 184-185                | JR34     | Economy    | Awards  | 222-241             |
| JR4          | Rugby       |           | 78-93         | JR20      | Horse         |            | 186-187                | JR35     | Gymnastic  |         | 205                 |
| JR5          | Pool/Snoo   | ker       | 130-137       | JR21      | Tennis        |            | 154-159                | JR36     | Table Ten  | nis     | 196-197             |
| JR6          | Cricket     |           | 94-107        | JR22      | Trophy Cups   |            | 242-257                | JR38     | Clocks     |         | 264-265             |
| JR7          | Lawn Bov    |           | 176-177       | JR23      | Gaelic Footb  |            | 188-189                | JR39     | Shields (A | Innual) | 332-333             |
| JR9          | Generic/Mul | ti Awards | 206-217 + 262 | JR24      | Shooting      |            | 204                    | JR40     | Cards      |         | 201                 |
| JR10         | Boxing      |           | 178-179       |           |               |            | 53/75/151/<br>181/185/ | JR41     | Salvers    |         | 258-259             |
| JR11         | Martial Ar  | ts        | 160-163       | JR25      | Sublimation   |            | 334-335/               | JR42     | Enamelled  | -       | 336-337             |
| JR12         | Dance       |           | 108-121       | ID Q (    | D 1 1         |            | 348-349                | JR44     | School Aw  | ards    | 146-153             |
| JR13         | Angling     |           | 180-181       | JR26      | Badminton     |            | 190-191                | JR45     | Drama      |         | 203                 |
| JR14         | Ten Pin     |           | 182-183       | JR27      | Dominoes      |            | 200                    | JR46     | Cooking    |         | 205                 |
| JR15<br>JR16 | Basketball  |           | 164-167       | JR28      | Swimming      |            | 192-193                | JR52     | Volleyball |         | 198-199             |
| IKIA         | Netball     |           | 138-145       | JR29      | Music         |            | 202                    | JR61     | Nickel     |         | 260-261             |