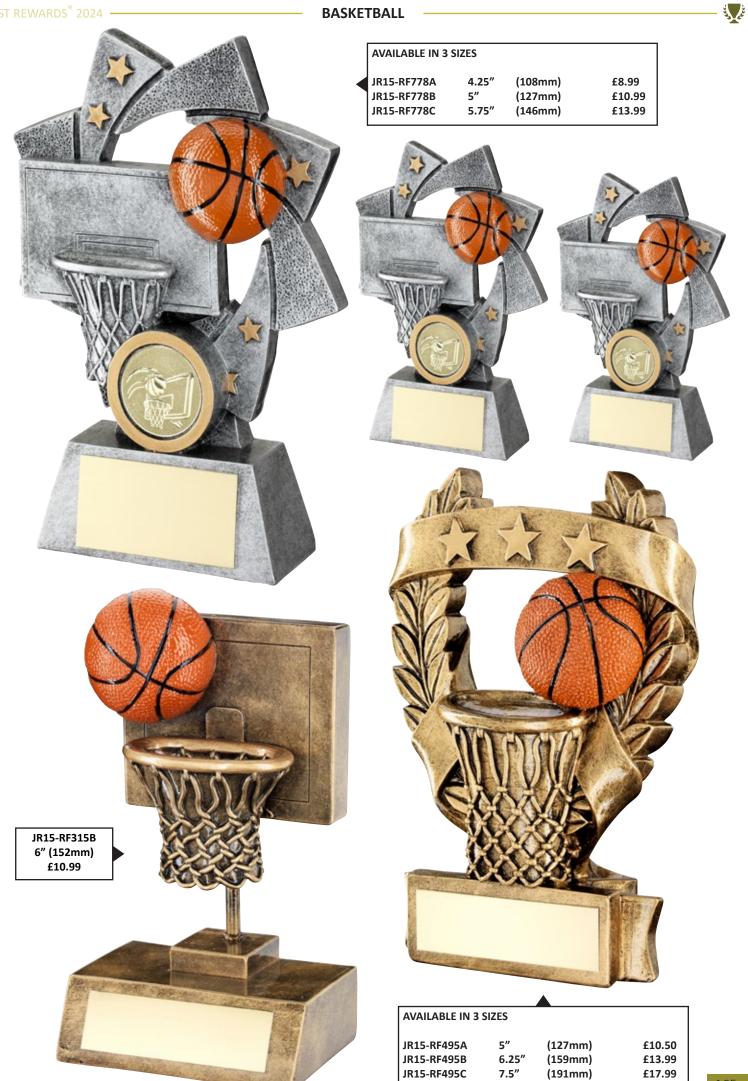

### **PREMIER GLASS**

UKIE Students

Mentor of the Universe

Ukie Student Game Jam

NEXTGEN

COLLECTIVE

نلي نفي ك

The SWIFT Institute Challenge

WINNER Best submission by UK University 'Remittances via Banks'

swiftinstitute.org

| AVAILABLE IN 3 SIZES (APPROX 8mm THICK) |       |         |        |          |  |
|-----------------------------------------|-------|---------|--------|----------|--|
| XG05A                                   | 7"    | (178mm) | £30.99 | ENGR-G04 |  |
| XG05B                                   | 7.75" | (197mm) | £33.99 | ENGR-G05 |  |
| XG05C                                   | 8.5"  | (216mm) | £36.99 | ENGR-G06 |  |

306

i di