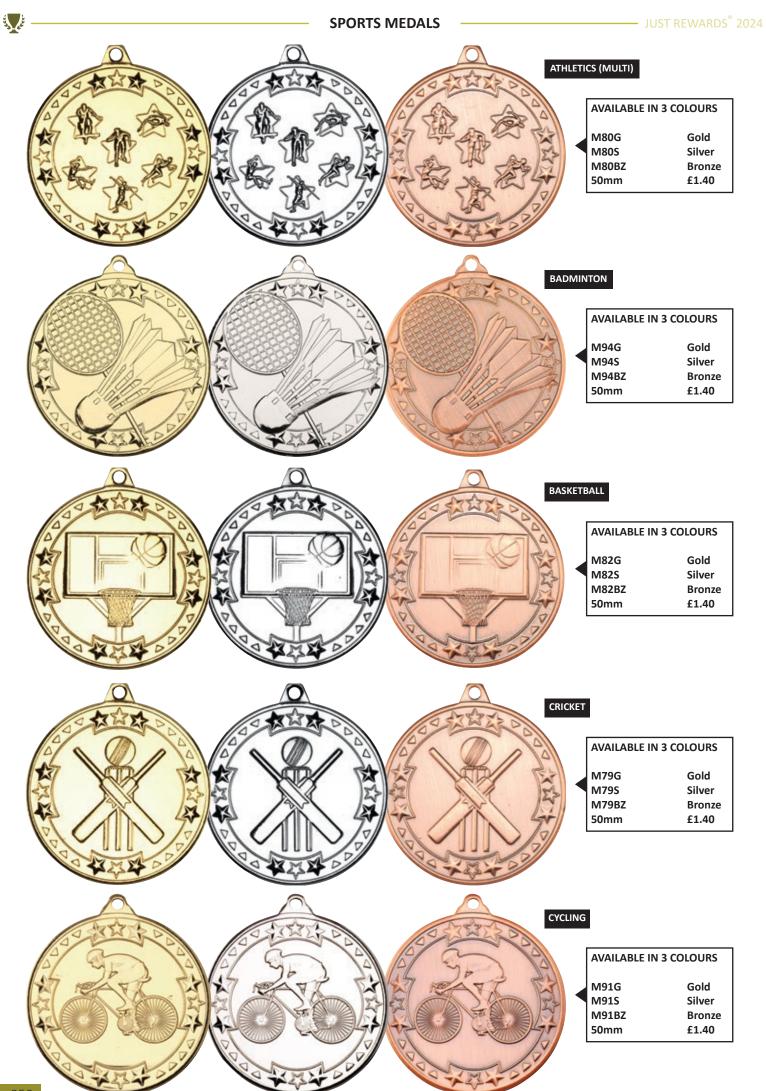

| IS<br>AIN                               |
| METAL BADGE IN 4 COLOURS<br>(SCHOOL COUNCIL)METAL BADGE IN 4 COLOURS<br>(HOUSE CAPTAIN)METAL BADGE IN 4 COLOURS<br>(FORM CAPTAIN)METAL BADGE IN 4<br>(SPORTS CAPTAIN)                              | COLOURS                                 |
| BDG-SC-NGREENBDG-HC-NGREENBDG-FC-NGREENBDG-SP-NBDG-SC-RREDBDG-HC-RREDBDG-FC-RREDBDG-SP-RBDG-SC-YYELLOWBDG-HC-YYELLOWBDG-FC-YYELLOWBDG-SP-Y                                                         | BLUE<br>GREEN<br>RED<br>YELLOW<br>£1.99 |











- PLEASE NOTE -Medals are shown for display only. They are not included in the price.

#### AVAILABLE IN 2 SIZES



DELUXE MEDAL BOXES (40/50mm Recess) - 3.5" (89mm) - £4.99



DELUXE MEDAL BOXES (50/60/70mm Recess) - 4" (102mm) - £7.99





















نلي ک























## **GENERIC MEDALS**



نلي نام ک















Scan QR code above to View brochure online