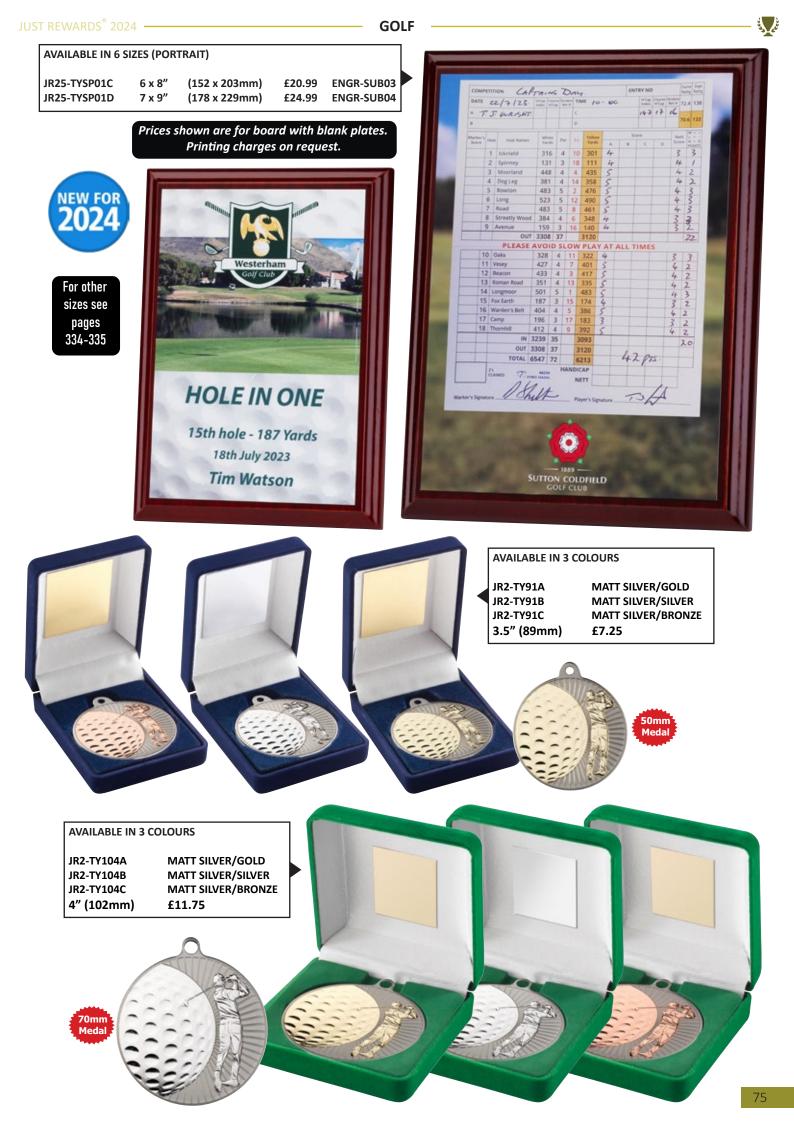

is de

NETBALL

| AVAILABLE IN 3 SIZES - SUPPLIED WITH NETBALL INSERT |       |         |        |  |  |
|-----------------------------------------------------|-------|---------|--------|--|--|
| JR16-TD359GA                                        | 6.5"  | (165mm) | £9.99  |  |  |
| JR16-TD359GB                                        | 7.25" | (184mm) | £11.50 |  |  |
| JR16-TD359GC                                        | 8"    | (203mm) | £12.99 |  |  |