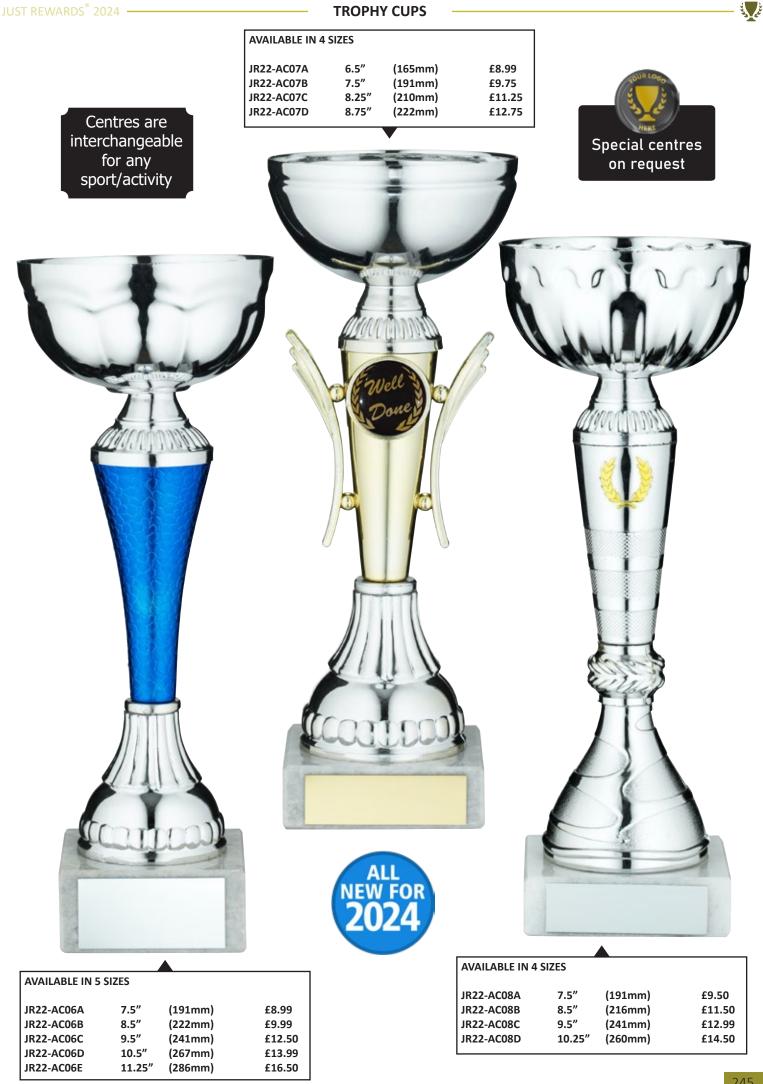

| 3 C          |             |           | AC            |           |               | <u>119</u> | /Conter                | its      |            |         | S.C                 |
|--------------|-------------|-----------|---------------|-----------|---------------|------------|------------------------|----------|------------|---------|---------------------|
| SPORT/O      | CATEGORY    | PREFIX    | PAGE(S)       | SPORT/C   | CATEGORY      | PREFIX     | PAGE(S)                | SPORT/   | CATEGORY   | PREFIX  | PAGE(S)             |
| Achieve      | ement       | JR19      | 184-185       | Football  |               | JR1        | 3-57                   | Paperw   | eights     | -       | 272-273             |
| Angling      | 5           | JR13      | 180-181       | Football  | (Female)      | JR1        | 18-20                  | Pool/Sr  | looker     | JR5     | 130-137             |
| Athletic     | s           | JR30      | 172-175       | Gaelic F  | football      | JR23       | 188-189                | Quaich   | 5          | -       | 263                 |
| Badges       |             | -         | 342-343       | Generic/N | Multi Awards  | JR9        | 206-217 + 262          | Rugby    |            | JR4     | 78-93               |
| Badmin       | ton         | JR26      | 190-191       | Glass Pl  | aques         | -          | 274-331                | Salvers  |            | JR41    | 258-259             |
| Basketb      | all         | JR15      | 164-167       | Glass Tr  | ophies        | JR17       | 218-221 + 271          | School   | Awards     | JR44    | 146-153             |
| Bespoke      | e Awards    | -         | 340-341       | Glasswa   | ire           | -          | 266-270                | Shields  | (Annual)   | JR39    | 332-333             |
| Boxing       |             | JR10      | 178-179       | Golf      |               | JR2        | 58-77                  | Shootin  | g          | JR24    | 204                 |
| Brass/A      | luminium    | -         | 339           | Graduat   | ion           | -          | 151                    | Silverw  | are        | -       | 262                 |
| Cards        |             | JR40      | 201           | Gymnas    | tics          | JR35       | 205                    | Squash   |            | JR33    | 194-195             |
| Clocks       |             | JR38      | 264-265       | Hockey    |               | JR18       | 168-171                |          |            |         | 53/75/151           |
| Cooking      | 3           | JR46      | 205           | Horse     |               | JR20       | 186-187                | Sublim   | ation      | JR25    | 181/185/            |
| Cricket      |             | JR6       | 94-107        | Keyring   | s             | -          | 343                    |          |            |         | 334-335/<br>348-349 |
| Dance        |             | JR12      | 108-121       | Laminat   | e Signs       | -          | 338                    | Swimm    | ing        | JR28    | 192-193             |
| Darts        |             | JR3       | 122-129       | Lawn Bo   | owls          | JR7        | 176-177                | Table T  | ennis      | JR36    | 196-197             |
| Dog          |             | JR32      | 204           | Martial   | Arts          | JR11       | 160-163                | Tankard  | ls (Glass) | -       | 266-267             |
| Domino       | es          | JR27      | 200           | Medal Ri  | bbons + Boxes | -          | 344-347                |          | ls (Metal) | -       | 263                 |
| Drama        |             | JR45      | 203           | Medals    |               | -          | 348-371                | Ten Pin  | × /        | JR14    | 182-183             |
| Econom       | y Awards    | JR34      | 222-241       | Music     |               | JR29       | 202                    | Tennis   |            | JR21    | 154-159             |
| Emoji F      | ·           | -         | 209           | Netball   |               | JR16       | 138-145                | Trophy   | Cups       | JR22    | 242-257             |
| -            | led Plaques | JR42      | 336-337       | Nickel    |               | JR61       | 260-261                | Volleyb  | -          | JR52    | 198-199             |
|              |             | 01112     |               | 1 (101101 | Duef          |            |                        | , one je |            |         |                     |
| Jet          |             |           |               |           | Prefi         |            | ey                     |          |            |         | Š.                  |
| PREFIX       | SPORT/CAT   | EGORY     | PAGE(S)       | PREFIX    | SPORT/CATEGO  | DRY 1      | PAGE(S)                | PREFIX   | SPORT/CATI | EGORY   | PAGE(S)             |
| JR1          | Football    |           | 3-57          | JR17      | Glass Trophi  | es 2       | 218-221 + 271          | JR32     | Dog        |         | 204                 |
| JR2          | Golf        |           | 58-77         | JR18      | Hockey        |            | 168-171                | JR33     | Squash     |         | 194-195             |
| JR3          | Darts       |           | 122-129       | JR19      | Achievement   | t          | 184-185                | JR34     | Economy    | Awards  | 222-241             |
| JR4          | Rugby       |           | 78-93         | JR20      | Horse         |            | 186-187                | JR35     | Gymnastic  |         | 205                 |
| JR5          | Pool/Snoo   | ker       | 130-137       | JR21      | Tennis        |            | 154-159                | JR36     | Table Ten  | nis     | 196-197             |
| JR6          | Cricket     |           | 94-107        | JR22      | Trophy Cups   |            | 242-257                | JR38     | Clocks     |         | 264-265             |
| JR7          | Lawn Bov    |           | 176-177       | JR23      | Gaelic Footb  |            | 188-189                | JR39     | Shields (A | Innual) | 332-333             |
| JR9          | Generic/Mul | ti Awards | 206-217 + 262 | JR24      | Shooting      |            | 204                    | JR40     | Cards      |         | 201                 |
| JR10         | Boxing      |           | 178-179       |           |               |            | 53/75/151/<br>181/185/ | JR41     | Salvers    |         | 258-259             |
| JR11         | Martial Ar  | ts        | 160-163       | JR25      | Sublimation   |            | 334-335/               | JR42     | Enamelled  | -       | 336-337             |
| JR12         | Dance       |           | 108-121       | ID Q (    | D 1 1         |            | 348-349                | JR44     | School Aw  | ards    | 146-153             |
| JR13         | Angling     |           | 180-181       | JR26      | Badminton     |            | 190-191                | JR45     | Drama      |         | 203                 |
| JR14         | Ten Pin     |           | 182-183       | JR27      | Dominoes      |            | 200                    | JR46     | Cooking    |         | 205                 |
| JR15<br>JR16 | Basketball  |           | 164-167       | JR28      | Swimming      |            | 192-193                | JR52     | Volleyball |         | 198-199             |
| IKIA         | Netball     |           | 138-145       | JR29      | Music         |            | 202                    | JR61     | Nickel     |         | 260-261             |