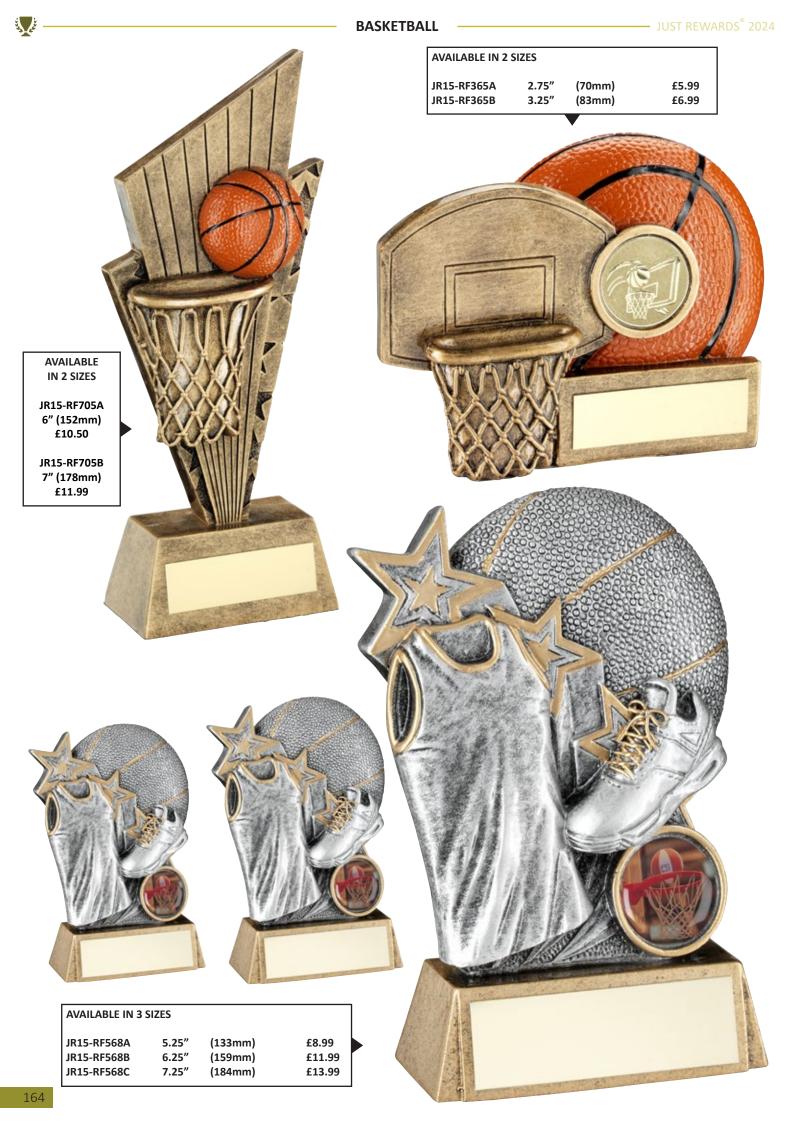

### **PREMIER GLASS**

UKIE Students

Mentor of the Universe

Ukie Student Game Jam

NEXTGEN

COLLECTIVE

نلي نفي ك

The SWIFT Institute Challenge

WINNER Best submission by UK University 'Remittances via Banks'

swiftinstitute.org

| AVAILABLE IN 3 SIZES (APPROX 8mm THICK) |       |         |        |          |  |
|-----------------------------------------|-------|---------|--------|----------|--|
| XG05A                                   | 7"    | (178mm) | £30.99 | ENGR-G04 |  |
| XG05B                                   | 7.75" | (197mm) | £33.99 | ENGR-G05 |  |
| XG05C                                   | 8.5"  | (216mm) | £36.99 | ENGR-G06 |  |

306

i di