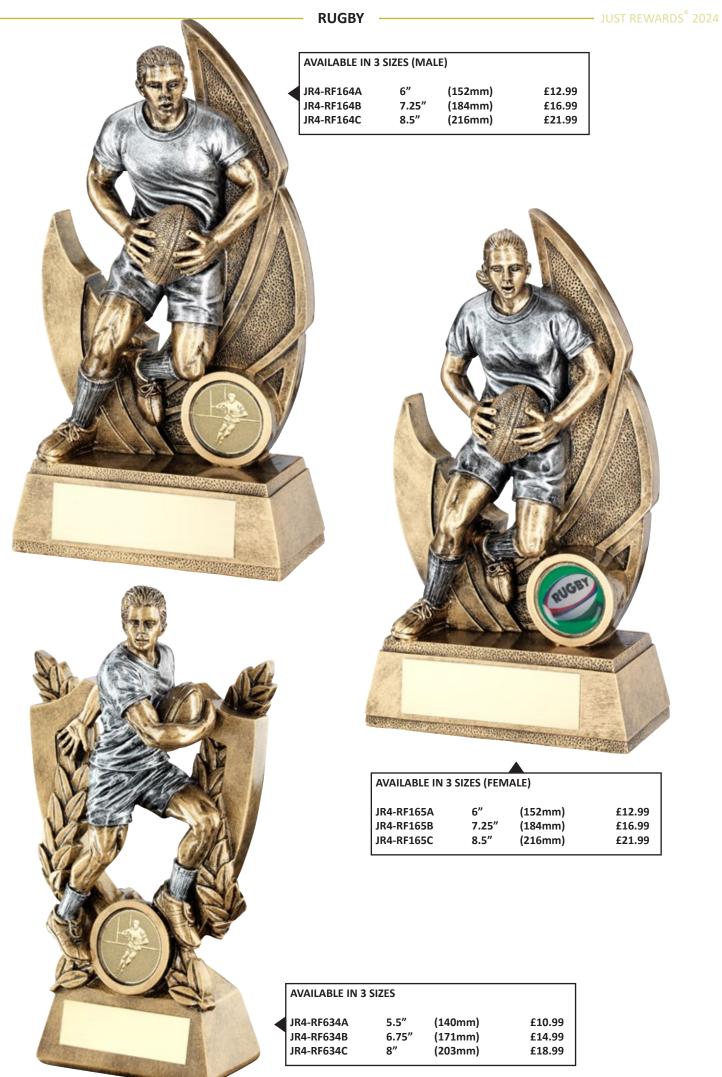

|                     |                  |                                            |                |                                     |                     |                               |                         |
|                                                                |                     |                  | AVAILABLE II<br>JR2-TD332GI<br>JR2-TD332GI | A 5.7<br>3 6.7 | 5" (171mm                           | )                   | £17.99<br>£20.99<br>£22.99    |                         |



GOLF

JUST REWARDS<sup>®</sup> 2024

S.













نلي الم

KG26A

5 x 8"

AVAILABLE IN 3 SIZES (APPROX 10mm THICK)

(127 x 203mm)

ENGR-G04

£34.99





£6.99

£6.99

£6.99





ές L

JR2-TY30A

JR2-TY30B

4" (102mm)





£12.99 £16.99

£21.99

S.

| JUST REWARDS <sup>®</sup> 2024                                      | RUGBY –                                      |                                                             |                                                       |                            | <b>\_</b>             |
|---------------------------------------------------------------------|----------------------------------------------|-------------------------------------------------------------|-------------------------------------------------------|----------------------------|-----------------------|
| AVAILABLE IN<br>3 SIZES (MALE)<br>JR4-RF054A<br>4" (102mm)<br>£7.99 |                                              | AVAILABLE IN 3 SI<br>JR4-RF055A<br>JR4-RF055B<br>JR4-RF055C | ZES (FEMAL