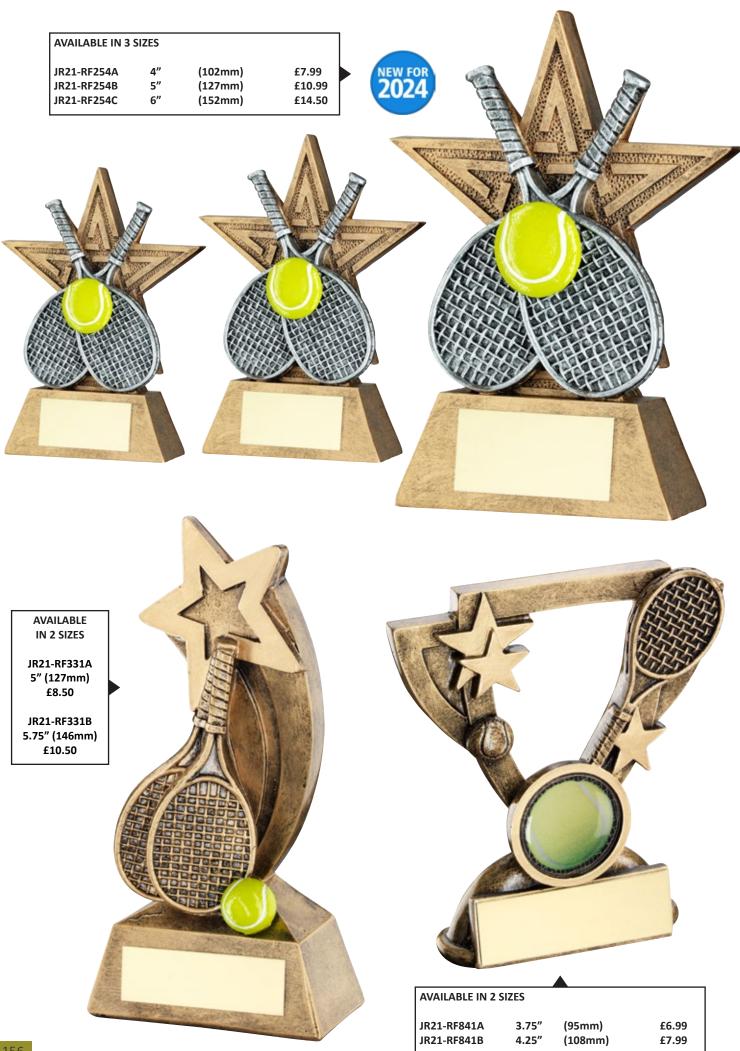

|        |  |  |
|-----------------------------------------------------|-------|---------|--------|--|--|
| JR16-TD359GA                                        | 6.5"  | (165mm) | £9.99  |  |  |
| JR16-TD359GB                                        | 7.25" | (184mm) | £11.50 |  |  |
| JR16-TD359GC                                        | 8"    | (203mm) | £12.99 |  |  |



is de



JR44-RF408



SCHOOL



i Li

JR44-RF801



JR44-RF803





ALL ABOVE SCHOOL AWARDS ARE 3.75" (95mm) - £6.99







قر ک



JUST REWARDS<sup>®</sup> 2024

SCHOOL

 $\mathbf{I}$ 





| DIEINI   |        | FEMALE |
|----------|--------|--------|
| DLE IN . | DIZEDI |        |
|          |        |        |

6" 7" 9"

| JR21-RF188A |
|-------------|
| JR21-RF188B |
| JR21-RF188C |

£10.50 £14.50 £22.50

is de





S.

**TENNIS** 



is de

| JR21-TD759GA | 6.5″  | (165mm) | £7.50 |
|--------------|-------|---------|-------|
| JR21-TD759GB | 7.25″ | (184mm) | £8.50 |
| JR21-TD759GC | 8"    | (203mm) | £9.50 |

S.C.



| AVAILABLE IN 3 | SIZES |         |        |
|----------------|-------|---------|--------|
| JR9-RF106A     | 6"    | (152mm) | £14.50 |
| JR9-RF106B     | 7.5"  | (191mm) | £18.99 |
| JR9-RF106C     | 8.75" | (222mm) | £21.99 |

AVAILABLE IN 3 SIZES - SUPPLIED WITH TENNIS INSERT

| JR21-TD459GA | 5.25" | (133mm) | £7.99 |
|--------------|-------|---------|-------|
| JR21-TD459GB | 5.5"  | (140mm) | £8.99 |
| JR21-TD459GC | 6"    | (152mm) | £9.99 |





|      |