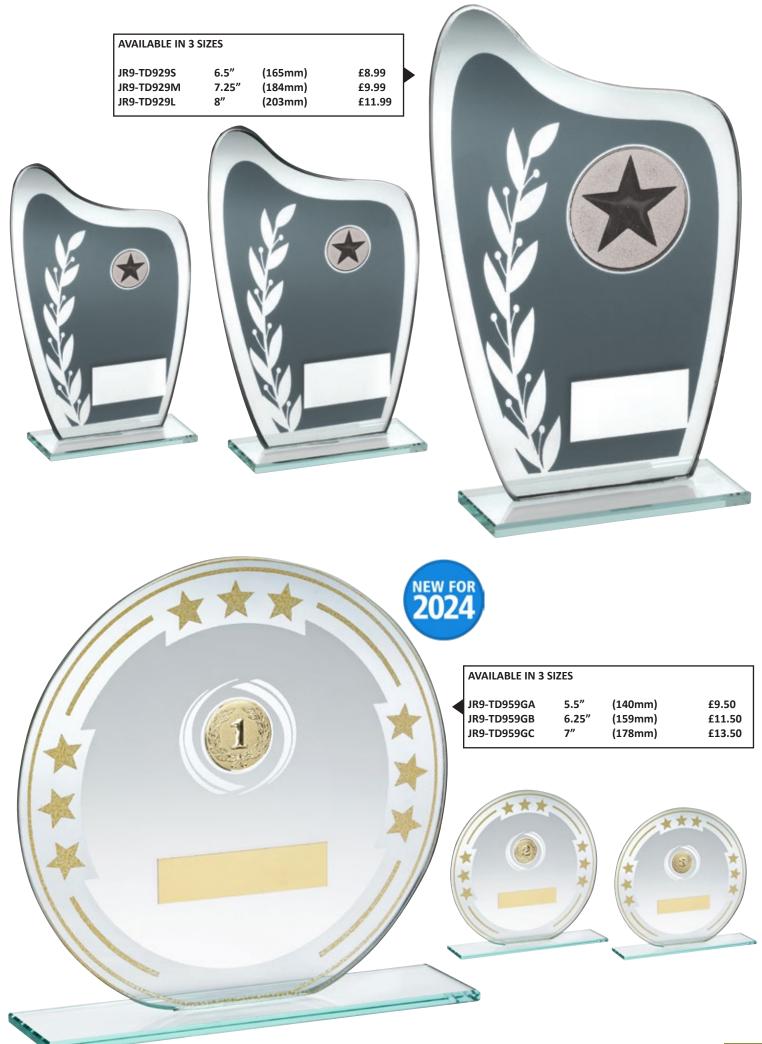

|                                                                                                                           | Centres are interchangeable<br>for any sport/activity                                                                           |
|                                                                                                                           |                                                                                                                                 |
|                                                                                                                           | AVAILABLE IN 3 SIZES<br>JR9-TD749S 6.5" (165mm) £8.50<br>JR9-TD749M 7.25" (184mm) £10.50<br>JR9-TD749L 8" (203mm) £12.50<br>215 |



## **GENERIC/MULTI AWARDS**



نلي لينا من لي لينا



έs ζè





| AVAILABLE IN 3 S           | 1755                |                               |                            | 5 TROPHIES                                        |                                     |                     |                               | š.                                                                                                                                                |
|----------------------------|---------------------|-------------------------------|----------------------------|---------------------------------------------------|-------------------------------------|---------------------|-------------------------------|-----------------------------------------------------------------------------------------------------