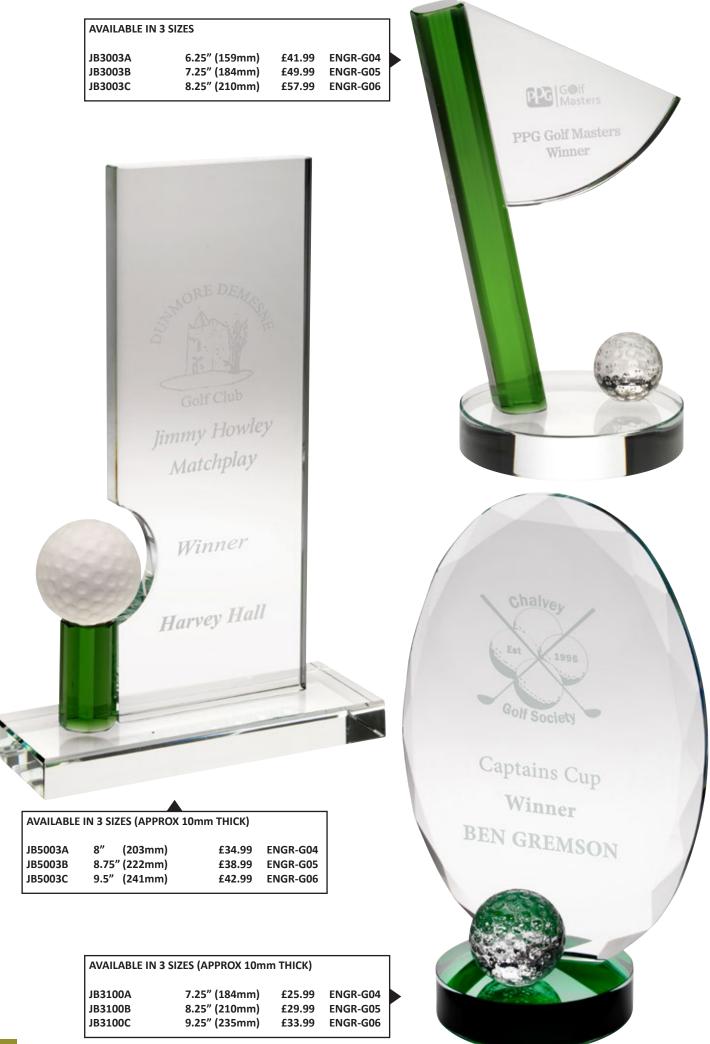

| 3 C          |             |           | AC            |           |               | <u>119</u> | /Conter                | its      |            |         | S.C                 |
|--------------|-------------|-----------|---------------|-----------|---------------|------------|------------------------|----------|------------|---------|---------------------|
| SPORT/O      | CATEGORY    | PREFIX    | PAGE(S)       | SPORT/C   | CATEGORY      | PREFIX     | PAGE(S)                | SPORT/   | CATEGORY   | PREFIX  | PAGE(S)             |
| Achieve      | ement       | JR19      | 184-185       | Football  |               | JR1        | 3-57                   | Paperw   | eights     | -       | 272-273             |
| Angling      | 5           | JR13      | 180-181       | Football  | (Female)      | JR1        | 18-20                  | Pool/Sr  | looker     | JR5     | 130-137             |
| Athletic     | s           | JR30      | 172-175       | Gaelic F  | football      | JR23       | 188-189                | Quaich   | 5          | -       | 263                 |
| Badges       |             | -         | 342-343       | Generic/N | Multi Awards  | JR9        | 206-217 + 262          | Rugby    |            | JR4     | 78-93               |
| Badmin       | ton         | JR26      | 190-191       | Glass Pl  | aques         | -          | 274-331                | Salvers  |            | JR41    | 258-259             |
| Basketb      | all         | JR15      | 164-167       | Glass Tr  | ophies        | JR17       | 218-221 + 271          | School   | Awards     | JR44    | 146-153             |
| Bespoke      | e Awards    | -         | 340-341       | Glasswa   | ire           | -          | 266-270                | Shields  | (Annual)   | JR39    | 332-333             |
| Boxing       |             | JR10      | 178-179       | Golf      |               | JR2        | 58-77                  | Shootin  | g          | JR24    | 204                 |
| Brass/A      | luminium    | -         | 339           | Graduat   | ion           | -          | 151                    | Silverw  | are        | -       | 262                 |
| Cards        |             | JR40      | 201           | Gymnas    | tics          | JR35       | 205                    | Squash   |            | JR33    | 194-195             |
| Clocks       |             | JR38      | 264-265       | Hockey    |               | JR18       | 168-171                |          |            |         | 53/75/151           |
| Cooking      | 3           | JR46      | 205           | Horse     |               | JR20       | 186-187                | Sublim   | ation      | JR25    | 181/185/            |
| Cricket      |             | JR6       | 94-107        | Keyring   | s             | -          | 343                    |          |            |         | 334-335/<br>348-349 |
| Dance        |             | JR12      | 108-121       | Laminat   | e Signs       | -          | 338                    | Swimm    | ing        | JR28    | 192-193             |
| Darts        |             | JR3       | 122-129       | Lawn Bo   | owls          | JR7        | 176-177                | Table T  | ennis      | JR36    | 196-197             |
| Dog          |             | JR32      | 204           | Martial   | Arts          | JR11       | 160-163                | Tankard  | ls (Glass) | -       | 266-267             |
| Domino       | es          | JR27      | 200           | Medal Ri  | bbons + Boxes | -          | 344-347                |          | ls (Metal) | -       | 263                 |
| Drama        |             | JR45      | 203           | Medals    |               | -          | 348-371                | Ten Pin  | × /        | JR14    | 182-183             |
| Econom       | y Awards    | JR34      | 222-241       | Music     |               | JR29       | 202                    | Tennis   |            | JR21    | 154-159             |
| Emoji F      | ·           | -         | 209           | Netball   |               | JR16       | 138-145                | Trophy   | Cups       | JR22    | 242-257             |
| -            | led Plaques | JR42      | 336-337       | Nickel    |               | JR61       | 260-261                | Volleyb  | -          | JR52    | 198-199             |
|              |             | 01112     |               | 1 (101101 | Duef          |            |                        | , one je |            |         |                     |
| Jet          |             |           |               |           | Prefi         |            | ey                     |          |            |         | Š.                  |
| PREFIX       | SPORT/CAT   | EGORY     | PAGE(S)       | PREFIX    | SPORT/CATEGO  | DRY 1      | PAGE(S)                | PREFIX   | SPORT/CATI | EGORY   | PAGE(S)             |
| JR1          | Football    |           | 3-57          | JR17      | Glass Trophi  | es 2       | 218-221 + 271          | JR32     | Dog        |         | 204                 |
| JR2          | Golf        |           | 58-77         | JR18      | Hockey        |            | 168-171                | JR33     | Squash     |         | 194-195             |
| JR3          | Darts       |           | 122-129       | JR19      | Achievement   | t          | 184-185                | JR34     | Economy    | Awards  | 222-241             |
| JR4          | Rugby       |           | 78-93         | JR20      | Horse         |            | 186-187                | JR35     | Gymnastic  |         | 205                 |
| JR5          | Pool/Snoo   | ker       | 130-137       | JR21      | Tennis        |            | 154-159                | JR36     | Table Ten  | nis     | 196-197             |
| JR6          | Cricket     |           | 94-107        | JR22      | Trophy Cups   |            | 242-257                | JR38     | Clocks     |         | 264-265             |
| JR7          | Lawn Bov    |           | 176-177       | JR23      | Gaelic Footb  |            | 188-189                | JR39     | Shields (A | Innual) | 332-333             |
| JR9          | Generic/Mul | ti Awards | 206-217 + 262 | JR24      | Shooting      |            | 204                    | JR40     | Cards      |         | 201                 |
| JR10         | Boxing      |           | 178-179       |           |               |            | 53/75/151/<br>181/185/ | JR41     | Salvers    |         | 258-259             |
| JR11         | Martial Ar  | ts        | 160-163       | JR25      | Sublimation   |            | 334-335/               | JR42     | Enamelled  | -       | 336-337             |
| JR12         | Dance       |           | 108-121       | ID Q (    | D 1 1         |            | 348-349                | JR44     | School Aw  | ards    | 146-153             |
| JR13         | Angling     |           | 180-181       | JR26      | Badminton     |            | 190-191                | JR45     | Drama      |         | 203                 |
| JR14         | Ten Pin     |           | 182-183       | JR27      | Dominoes      |            | 200                    | JR46     | Cooking    |         | 205                 |
| JR15<br>JR16 | Basketball  |           | 164-167       | JR28      | Swimming      |            | 192-193                | JR52     | Volleyball |         | 198-199             |
| IKIA         | Netball     |           | 138-145       | JR29      | Music         |            | 202                    | JR61     | Nickel     |         | 260-261             |