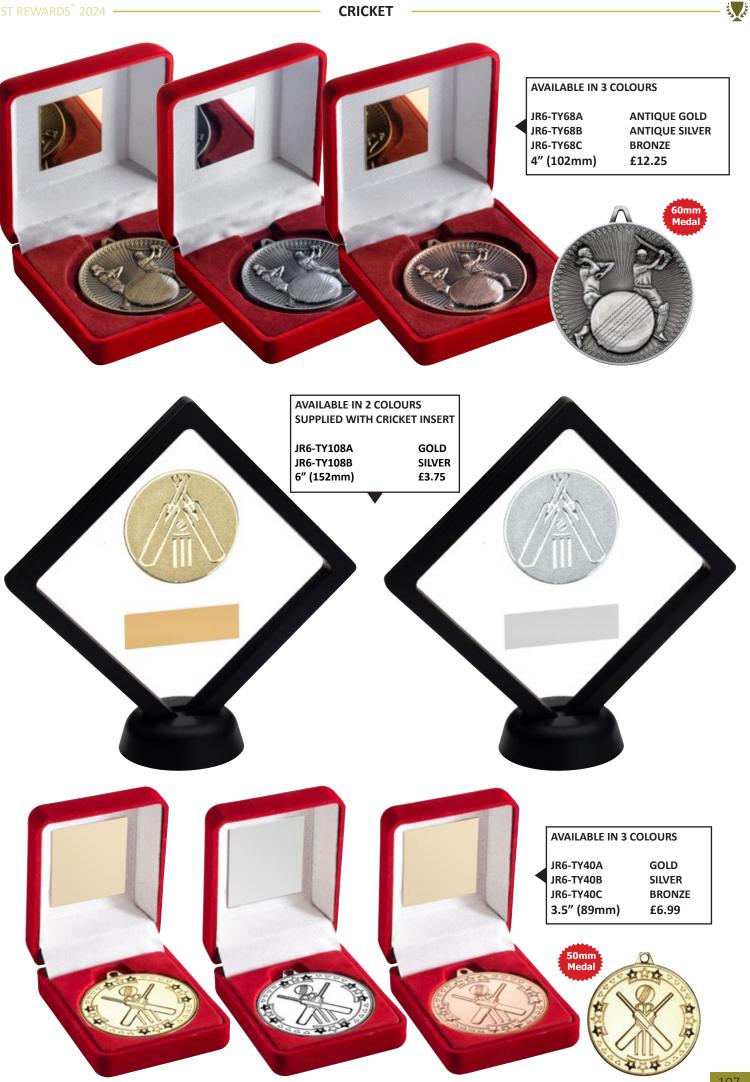

AVAILABLE IN 3 SIZES

JR34-BMT01A

JR34-BMT01B

JR34-BMT01C

2.5 x 1.75" (64 x 44mm)

£3.25

is de

| è                                                           |                       |                                          | GE                                                      | NERIC/                | MULTI AWAR                               | DS                                                          |              | JUST R                                   | REWARDS <sup>®</sup> 202                                                                                                                                                                                                                                                                                                                                                                                                                                                                                                                                                                                                                                                                                                                                                                                                                                                                                                                                                                                                                                                                                                                                                                                                                                                                                                                                                                                                                                                                                                                                                                                                                                                                                                                                                                                                                                                                                                                                                                                                                                                                                                       |
|-------------------------------------------------------------|-----------------------|------------------------------------------|---------------------------------------------------------|-----------------------|------------------------------------------|-------------------------------------------------------------|--------------|------------------------------------------|--------------------------------------------------------------------------------------------------------------------------------------------------------------------------------------------------------------------------------------------------------------------------------------------------------------------------------------------------------------------------------------------------------------------------------------------------------------------------------------------------------------------------------------------------------------------------------------------------------------------------------------------------------------------------------------------------------------------------------------------------------------------------------------------------------------------------------------------------------------------------------------------------------------------------------------------------------------------------------------------------------------------------------------------------------------------------------------------------------------------------------------------------------------------------------------------------------------------------------------------------------------------------------------------------------------------------------------------------------------------------------------------------------------------------------------------------------------------------------------------------------------------------------------------------------------------------------------------------------------------------------------------------------------------------------------------------------------------------------------------------------------------------------------------------------------------------------------------------------------------------------------------------------------------------------------------------------------------------------------------------------------------------------------------------------------------------------------------------------------------------------|
| AVAILABLE IN 4 S                                            | IZES (BLUE            | TUBE)                                    |                                                         |                       |                                          | AVAILABLE IN                                                | 4 SIZES (PUI | RPLE TUBE)                               |                                                                                                                                                                                                                                                                                                                                                                                                                                                                                                                                                                                                                                                                                                                                                                                                                                                                                                                                                                                                                                                                                                                                                                                                                                                                                                                                                                                                                                                                                                                                                                                                                                                                                                                                                                                                                                                                                                                                                                                                                                                                                                                                |
| JR34-TYH300<br>JR34-TYH301A<br>JR34-TYH301B<br>JR34-TYH301C | 7"<br>8"<br>9"<br>10" | (178mm)<br>(203mm)<br>(229mm)<br>(254mm) | £6.99<br>£8.99<br>£9.50<br>£9.99                        | NEV<br>20             | v For<br>224                             | JR34-TYH300<br>JR34-TYH303A<br>JR34-TYH303E<br>JR34-TYH303C | <b>9</b> ″   | (178mm)<br>(203mm)<br>(229mm)<br>(254mm) | £6.99<br>£8.99<br>£9.50<br>£9.99                                                                                                                                                                                                                                                                                                                                                                                                                                                                                                                                                                                                                                                                                                                                                                                                                                                                                                                                                                                                                                                                                                                                                                                                                                                                                                                                                                                                                                                                                                                                                                                                                                                                                                                                                                                                                                                                                                                                                                                                                                                                                               |
|                                                             |                       |                                          |                                                         |                       |                                          |                                                             |              | Sale I                                   |                                                                                                                                                                                                                                                                                                                                                                                                                                                                                                                                                                                                                                                                                                                                                                                                                                                                                                                                                                                                                                                                                                                                                                                                                                                                                                                                                                                                                                                                                                                                                                                                                                                                                                                                                                                                                                                                                                                                                                                                                                                                                                                                |
|                                                             |                       |                                          |                                                         |                       |                                          |                                                             |              | E Ja                                     |                                                                                                                                                                                                                                                                                                                                                                                                                                                                                                                                                                                                                                                                                                                                                                                                                                                                                                                                                                                                                                                                                                                                                                                                                                                                                                                                                                                                                                                                                                                                                                                                                                                                                                                                                                                                                                                                                                                                                                                                                                                                                                                                |
|                                                             |                       | 00                                       | H                                                       |                       | 000                                      |                                                             | the state    | 6000                                     |                                                                                                                                                                                                                                                                                                                                                                                                                                                                                                                                                                                                                                                                                                                                                                                                                                                                                                                                                                                                                                                                                                                                                                                                                                                                                                                                                                                                                                                                                                                                                                                                                                                                                                                                                                                                                                                                                                                                                                                                                                                                                                                                |
| ſ                                                           |                       |                                          |                                                         | A                     |                                          |                                                             |              |                                          |                                                                                                                                                                                                                                                                                                                                                                                                                                                                                                                                                                                                                                                                                                                                                                                                                                                                                                                                                                                                                                                                                                                                                                                                                                                                                                                                                                                                                                                                                                                                                                                                                                                                                                                                                                                                                                                                                                                                                                                                                                                                                                                                |
|                                                             |                       |                                          |                                                         |                       |                                          |                                                             |              |                                          |                                                                                                                                                                                                                                                                                                                                                                                                                                                                                                                                                                                                                                                                                                                                                                                                                                                                                                                                                                                                                                                                                                                                                                                                                                                                                                                                                                                                                                                                                                                                                                                                                                                                                                                                                                                                                                                                                                                                                                                                                                                                                                                                |
|                                                             |                       |                                          |                                                         |                       |                                          |                                                             |              |                                          |                                                                                                                                                                                                                                                                                                                                                                                                                                                                                                                                                                                                                                                                                                                                                                                                                                                                                                                                                                                                                                                                                                                                                                                                                                                                                                                                                                                                                                                                                                                                                                                                                                                                                                                                                                                                                                                                                                                                                                                                                                                                                                                                |
|                                                             |                       |                                          |                                                         |                       |                                          |                                                             |              |                                          | Constanting of the second seco |
|                                                             |                       | A                                        | VAILABLE IN 4                                           | SIZES (RED            | TUBE)                                    |                                                             |              |                                          |                                                                                                                                                                                                                                                                                                                                                                                                                                                                                                                                                                                                                                                                                                                                                                                                                                                                                                                                                                                                                                                                                                                                                                                                                                                                                                                                                                                                                                                                                                                                                                                                                                                                                                                                                                                                                                                                                                                                                                                                                                                                                                                                |
| 24                                                          |                       | 1<br>1                                   | R34-TYH300<br>R34-TYH302A<br>R34-TYH302B<br>R34-TYH302C | 7"<br>8"<br>9"<br>10" | (178mm)<br>(203mm)<br>(229mm)<br>(254mm) | £6.99<br>£8.99<br>£9.50<br>£9.99                            |              |                                          |                                                                                                                                                                                                                                                                                                                                                                                                                                                                                                                                                                                                                                                                                                                                                                                                                                                                                                                                                                                                                                                                                                                                                                                                                                                                                                                                                                                                                                                                                                                                                                                                                                                                                                                                                                                                                                                                                                                                                                                                                                                                                                                                |

| ST REWARDS <sup>®</sup> 20                                  | )24 —                 |                                          | GEI                                                                         | NERIC/MULTI AW | ARDS                                                        |                       |                                                          | 🗸                                |
|-------------------------------------------------------------|-----------------------|------------------------------------------|-----------------------------------------------------------------------------|----------------|-------------------------------------------------------------|-----------------------|----------------------------------------------------------|----------------------------------|
| AVAILABLE IN 4 S                                            | IZES (GO              | LD TUBE)                                 |                                                                             |                | AVAILABLE IN 4                                              | SIZES (WH             | IITE MARBLE TUBE)                                        |                                  |
| JR34-TYH200<br>JR34-TYH204A<br>JR34-TYH204B<br>JR34-TYH204C | 7"<br>8"<br>9"<br>10" | (178mm)<br>(203mm)<br>(229mm)<br>(254mm) | £6.99<br>£8.99<br>£9.50<br>£9.99                                            |                | JR34-TYH200<br>JR34-TYH206A<br>JR34-TYH206B<br>JR34-TYH206C | 7"<br>8"<br>9"<br>10" | (178mm)<br>(203mm)<br>(229mm)<br>(254mm)                 | £6.99<br>£8.99<br>£9.50<br>£9.99 |
|                                                             | UR LOGO<br>HERE       |                                          |                                                                             |                |                                                             |                       |                                                          |                                  |
|                                                             |                       |                                          |                                                                             |                |                                                             |                       |                                                          |                                  |
|                                                             |                       |                                          |                                                                             |                |                                                             |                       |                                                          |                                  |
|                                                             |                       |                                          | AVAILABLE IN<br>JR34-TYH200<br>JR34-TYH2054<br>JR34-TYH2056<br>JR34-TYH2050 | 3 9" (229mm    | 1) £8.99<br>1) £9.50                                        |                       | Centres are<br>Iterchangeab<br>for any<br>sport/activity |                                  |

| <b>.</b>                                                                                                                                                                                                                                                         | GENERIC/MULTI AWAF | DS ——                                                       |                                                              | – JUST REWARDS <sup>®</sup> 20 |
|------------------------------------------------------------------------------------------------------------------------------------------------------------------------------------------------------------------------------------------------------------------|--------------------|-------------------------------------------------------------|--------------------------------------------------------------|--------------------------------|
| AVAILABLE IN 4 SIZES (BLUE TUBE)                                                                                                                                                                                                                                 |                    | AVAILABLE IN 4 S                                            | IZES (PURPLE TUBE                                            | ;)                             |
| JR34-TYH100         6.75"         (171mm)         £6.99           JR34-TYH101A         7.75"         (197mm)         £8.99           JR34-TYH101B         8.75"         (222mm)         £9.50           JR34-TYH101C         9.75"         (248mm)         £9.99 |                    | JR34-TYH100<br>JR34-TYH103A<br>JR34-TYH103B<br>JR34-TYH103C | 6.75" (171mi<br>7.75" (197mi<br>8.75" (222mi<br>9.75" (248mi | m) £8.99<br>m) £9.50           |
| <image/>                                                                                                                                                                                                                                                         |                    |                                                             |                                                              |                                |
|                                                                                                                                                                                                                                                                  |                    |                                                             |                                                              |                                |