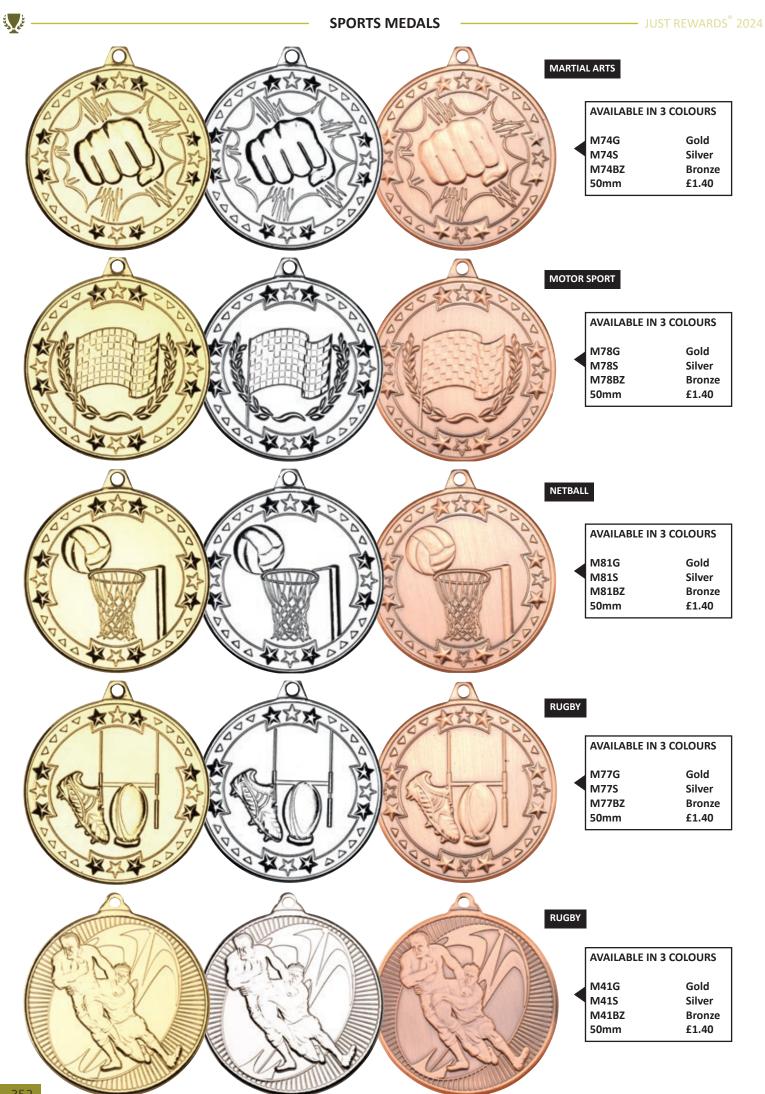

| IS<br>AIN                               |
| METAL BADGE IN 4 COLOURS<br>(SCHOOL COUNCIL)METAL BADGE IN 4 COLOURS<br>(HOUSE CAPTAIN)METAL BADGE IN 4 COLOURS<br>(FORM CAPTAIN)METAL BADGE IN 4<br>(SPORTS CAPTAIN)                              | COLOURS                                 |
| BDG-SC-NGREENBDG-HC-NGREENBDG-FC-NGREENBDG-SP-NBDG-SC-RREDBDG-HC-RREDBDG-FC-RREDBDG-SP-RBDG-SC-YYELLOWBDG-HC-YYELLOWBDG-FC-YYELLOWBDG-SP-Y                                                         | BLUE<br>GREEN<br>RED<br>YELLOW<br>£1.99 |











- PLEASE NOTE -Medals are shown for display only. They are not included in the price.

#### AVAILABLE IN 2 SIZES



DELUXE MEDAL BOXES (40/50mm Recess) - 3.5" (89mm) - £4.99



DELUXE MEDAL BOXES (50/60/70mm Recess) - 4" (102mm) - £7.99





















نلي ک























## **GENERIC MEDALS**



نلي نام ک















Scan QR code above to View brochure online