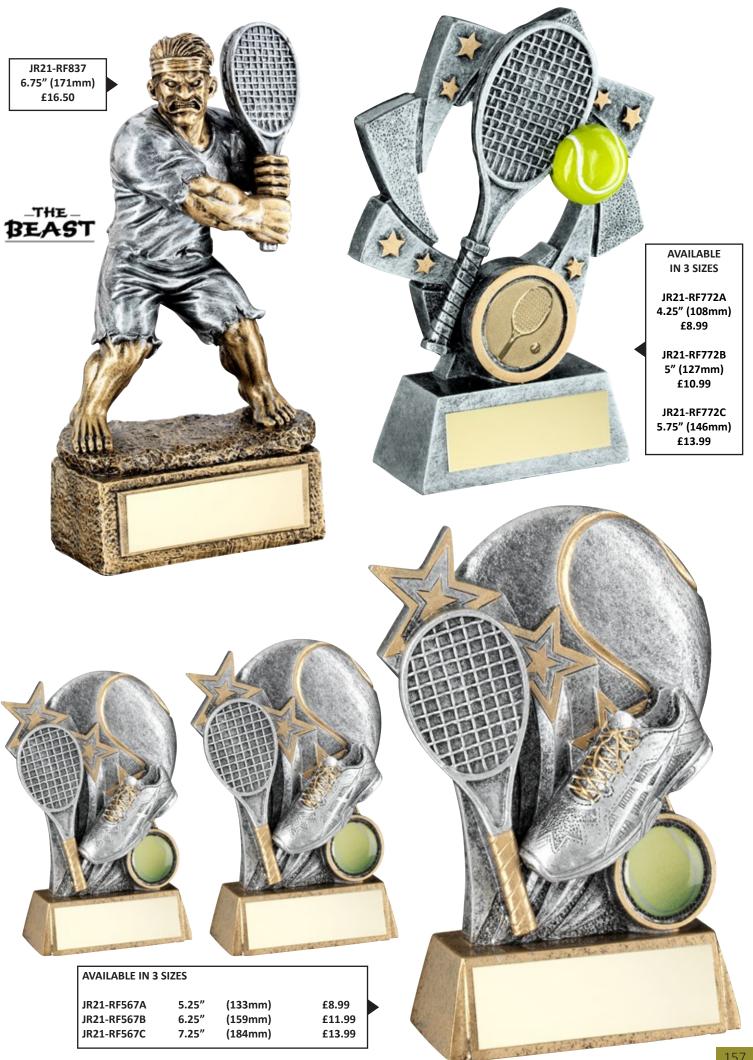

-----------------------------------------------------|-------|---------|--------|--|--|
| JR16-TD359GA                                        | 6.5"  | (165mm) | £9.99  |  |  |
| JR16-TD359GB                                        | 7.25" | (184mm) | £11.50 |  |  |
| JR16-TD359GC                                        | 8"    | (203mm) | £12.99 |  |  |



is de



JR44-RF408



SCHOOL



i Li

JR44-RF801



JR44-RF803





ALL ABOVE SCHOOL AWARDS ARE 3.75" (95mm) - £6.99







قر ک



JUST REWARDS<sup>®</sup> 2024

SCHOOL

 $\mathbf{I}$ 





| DIEINI   |        | FEMALE |
|----------|--------|--------|
| DLE IN . | DIZEDI |        |
|          |        |        |

6" 7" 9"

| JR21-RF188A |
|-------------|
| JR21-RF188B |
| JR21-RF188C |

£10.50 £14.50 £22.50

is de





S.

**TENNIS** 



is de

| JR21-TD759GA | 6.5″  | (165mm) | £7.50 |
|--------------|-------|---------|-------|
| JR21-TD759GB | 7.25″ | (184mm) | £8.50 |
| JR21-TD759GC | 8"    | (203mm) | £9.50 |

S.C.



| AVAILABLE IN 3 | SIZES |         |        |
|----------------|-------|---------|--------|
| JR9-RF106A     | 6"    | (152mm) | £14.50 |
| JR9-RF106B     | 7.5"  | (191mm) | £18.99 |
| JR9-RF106C     | 8.75" | (222mm) | £21.99 |

AVAILABLE IN 3 SIZES - SUPPLIED WITH TENNIS INSERT

| JR21-TD459GA | 5.25" | (133mm) | £7.99 |
|--------------|-------|---------|-------|
| JR21-TD459GB | 5.5"  | (140mm) | £8.99 |
| JR21-TD459GC | 6"    | (152mm) | £9.99 |





|      |