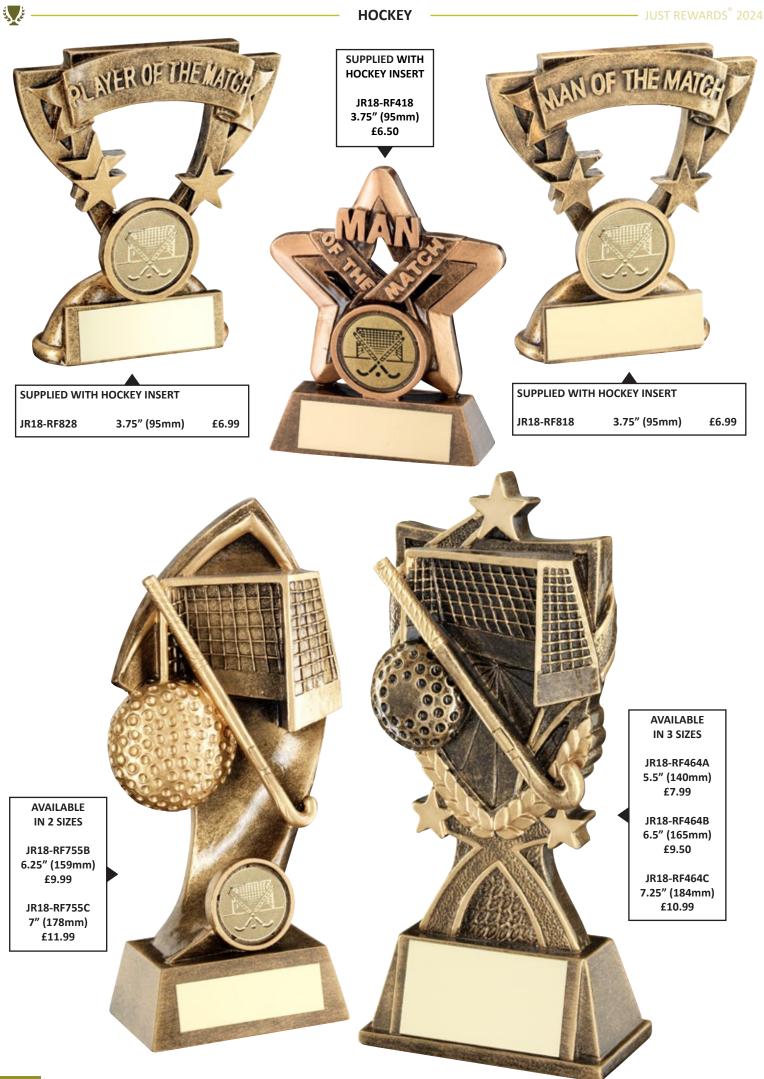

| 3 C          |             |           | AC            |           |               | <u>119</u> | /Conter                | its      |            |         | S.C                 |
|--------------|-------------|-----------|---------------|-----------|---------------|------------|------------------------|----------|------------|---------|---------------------|
| SPORT/O      | CATEGORY    | PREFIX    | PAGE(S)       | SPORT/C   | CATEGORY      | PREFIX     | PAGE(S)                | SPORT/   | CATEGORY   | PREFIX  | PAGE(S)             |
| Achieve      | ement       | JR19      | 184-185       | Football  |               | JR1        | 3-57                   | Paperw   | eights     | -       | 272-273             |
| Angling      | 5           | JR13      | 180-181       | Football  | (Female)      | JR1        | 18-20                  | Pool/Sr  | looker     | JR5     | 130-137             |
| Athletic     | s           | JR30      | 172-175       | Gaelic F  | football      | JR23       | 188-189                | Quaich   | 5          | -       | 263                 |
| Badges       |             | -         | 342-343       | Generic/N | Multi Awards  | JR9        | 206-217 + 262          | Rugby    |            | JR4     | 78-93               |
| Badmin       | ton         | JR26      | 190-191       | Glass Pl  | aques         | -          | 274-331                | Salvers  |            | JR41    | 258-259             |
| Basketb      | all         | JR15      | 164-167       | Glass Tr  | ophies        | JR17       | 218-221 + 271          | School   | Awards     | JR44    | 146-153             |
| Bespoke      | e Awards    | -         | 340-341       | Glasswa   | ire           | -          | 266-270                | Shields  | (Annual)   | JR39    | 332-333             |
| Boxing       |             | JR10      | 178-179       | Golf      |               | JR2        | 58-77                  | Shootin  | g          | JR24    | 204                 |
| Brass/A      | luminium    | -         | 339           | Graduat   | ion           | -          | 151                    | Silverw  | are        | -       | 262                 |
| Cards        |             | JR40      | 201           | Gymnas    | tics          | JR35       | 205                    | Squash   |            | JR33    | 194-195             |
| Clocks       |             | JR38      | 264-265       | Hockey    |               | JR18       | 168-171                |          |            |         | 53/75/151           |
| Cooking      | 3           | JR46      | 205           | Horse     |               | JR20       | 186-187                | Sublim   | ation      | JR25    | 181/185/            |
| Cricket      |             | JR6       | 94-107        | Keyring   | s             | -          | 343                    |          |            |         | 334-335/<br>348-349 |
| Dance        |             | JR12      | 108-121       | Laminat   | e Signs       | -          | 338                    | Swimm    | ing        | JR28    | 192-193             |
| Darts        |             | JR3       | 122-129       | Lawn Bo   | owls          | JR7        | 176-177                | Table T  | ennis      | JR36    | 196-197             |
| Dog          |             | JR32      | 204           | Martial   | Arts          | JR11       | 160-163                | Tankard  | ls (Glass) | -       | 266-267             |
| Domino       | es          | JR27      | 200           | Medal Ri  | bbons + Boxes | -          | 344-347                |          | ls (Metal) | -       | 263                 |
| Drama        |             | JR45      | 203           | Medals    |               | -          | 348-371                | Ten Pin  | × /        | JR14    | 182-183             |
| Econom       | y Awards    | JR34      | 222-241       | Music     |               | JR29       | 202                    | Tennis   |            | JR21    | 154-159             |
| Emoji F      | ·           | -         | 209           | Netball   |               | JR16       | 138-145                | Trophy   | Cups       | JR22    | 242-257             |
| -            | led Plaques | JR42      | 336-337       | Nickel    |               | JR61       | 260-261                | Volleyb  | -          | JR52    | 198-199             |
|              |             | 01112     |               | 1 (101101 | Duef          |            |                        | , one je |            |         |                     |
| Jet          |             |           |               |           | Prefi         |            | ey                     |          |            |         | Š.                  |
| PREFIX       | SPORT/CAT   | EGORY     | PAGE(S)       | PREFIX    | SPORT/CATEGO  | DRY 1      | PAGE(S)                | PREFIX   | SPORT/CATI | EGORY   | PAGE(S)             |
| JR1          | Football    |           | 3-57          | JR17      | Glass Trophi  | es 2       | 218-221 + 271          | JR32     | Dog        |         | 204                 |
| JR2          | Golf        |           | 58-77         | JR18      | Hockey        |            | 168-171                | JR33     | Squash     |         | 194-195             |
| JR3          | Darts       |           | 122-129       | JR19      | Achievement   | t          | 184-185                | JR34     | Economy    | Awards  | 222-241             |
| JR4          | Rugby       |           | 78-93         | JR20      | Horse         |            | 186-187                | JR35     | Gymnastic  |         | 205                 |
| JR5          | Pool/Snoo   | ker       | 130-137       | JR21      | Tennis        |            | 154-159                | JR36     | Table Ten  | nis     | 196-197             |
| JR6          | Cricket     |           | 94-107        | JR22      | Trophy Cups   |            | 242-257                | JR38     | Clocks     |         | 264-265             |
| JR7          | Lawn Bov    |           | 176-177       | JR23      | Gaelic Footb  |            | 188-189                | JR39     | Shields (A | Innual) | 332-333             |
| JR9          | Generic/Mul | ti Awards | 206-217 + 262 | JR24      | Shooting      |            | 204                    | JR40     | Cards      |         | 201                 |
| JR10         | Boxing      |           | 178-179       |           |               |            | 53/75/151/<br>181/185/ | JR41     | Salvers    |         | 258-259             |
| JR11         | Martial Ar  | ts        | 160-163       | JR25      | Sublimation   |            | 334-335/               | JR42     | Enamelled  | -       | 336-337             |
| JR12         | Dance       |           | 108-121       | ID Q (    | D 1 1         |            | 348-349                | JR44     | School Aw  | ards    | 146-153             |
| JR13         | Angling     |           | 180-181       | JR26      | Badminton     |            | 190-191                | JR45     | Drama      |         | 203                 |
| JR14         | Ten Pin     |           | 182-183       | JR27      | Dominoes      |            | 200                    | JR46     | Cooking    |         | 205                 |
| JR15<br>JR16 | Basketball  |           | 164-167       | JR28      | Swimming      |            | 192-193                | JR52     | Volleyball |         | 198-199             |
| IKIA         | Netball     |           | 138-145       | JR29      | Music         |            | 202                    | JR61     | Nickel     |         | 260-261             |