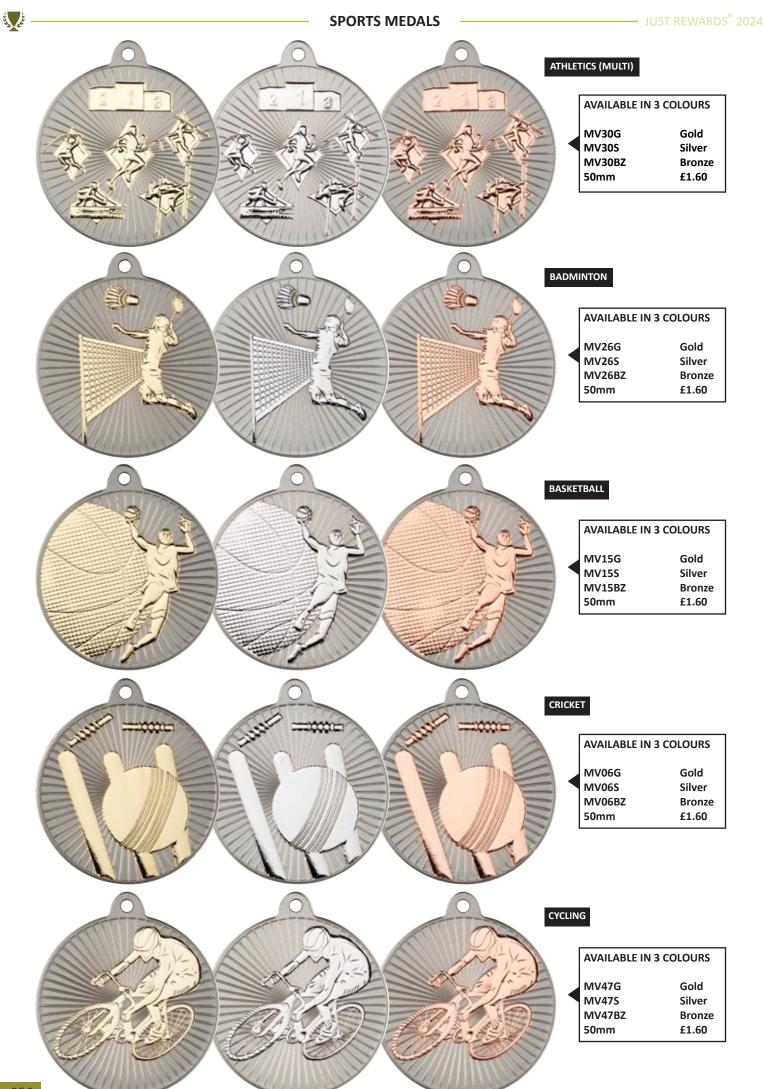

| 3 C          |             |           | AC            |           |               | <u>119</u> | /Conter                | its      |            |         | S.C                 |
|--------------|-------------|-----------|---------------|-----------|---------------|------------|------------------------|----------|------------|---------|---------------------|
| SPORT/O      | CATEGORY    | PREFIX    | PAGE(S)       | SPORT/C   | CATEGORY      | PREFIX     | PAGE(S)                | SPORT/   | CATEGORY   | PREFIX  | PAGE(S)             |
| Achieve      | ement       | JR19      | 184-185       | Football  |               | JR1        | 3-57                   | Paperw   | eights     | -       | 272-273             |
| Angling      | 5           | JR13      | 180-181       | Football  | (Female)      | JR1        | 18-20                  | Pool/Sr  | looker     | JR5     | 130-137             |
| Athletic     | s           | JR30      | 172-175       | Gaelic F  | football      | JR23       | 188-189                | Quaich   | 5          | -       | 263                 |
| Badges       |             | -         | 342-343       | Generic/N | Multi Awards  | JR9        | 206-217 + 262          | Rugby    |            | JR4     | 78-93               |
| Badmin       | ton         | JR26      | 190-191       | Glass Pl  | aques         | -          | 274-331                | Salvers  |            | JR41    | 258-259             |
| Basketb      | all         | JR15      | 164-167       | Glass Tr  | ophies        | JR17       | 218-221 + 271          | School   | Awards     | JR44    | 146-153             |
| Bespoke      | e Awards    | -         | 340-341       | Glasswa   | ire           | -          | 266-270                | Shields  | (Annual)   | JR39    | 332-333             |
| Boxing       |             | JR10      | 178-179       | Golf      |               | JR2        | 58-77                  | Shootin  | g          | JR24    | 204                 |
| Brass/A      | luminium    | -         | 339           | Graduat   | ion           | -          | 151                    | Silverw  | are        | -       | 262                 |
| Cards        |             | JR40      | 201           | Gymnas    | tics          | JR35       | 205                    | Squash   |            | JR33    | 194-195             |
| Clocks       |             | JR38      | 264-265       | Hockey    |               | JR18       | 168-171                |          |            |         | 53/75/151           |
| Cooking      | 3           | JR46      | 205           | Horse     |               | JR20       | 186-187                | Sublim   | ation      | JR25    | 181/185/            |
| Cricket      |             | JR6       | 94-107        | Keyring   | s             | -          | 343                    |          |            |         | 334-335/<br>348-349 |
| Dance        |             | JR12      | 108-121       | Laminat   | e Signs       | -          | 338                    | Swimm    | ing        | JR28    | 192-193             |
| Darts        |             | JR3       | 122-129       | Lawn Bo   | owls          | JR7        | 176-177                | Table T  | ennis      | JR36    | 196-197             |
| Dog          |             | JR32      | 204           | Martial   | Arts          | JR11       | 160-163                | Tankard  | ls (Glass) | -       | 266-267             |
| Domino       | es          | JR27      | 200           | Medal Ri  | bbons + Boxes | -          | 344-347                |          | ls (Metal) | -       | 263                 |
| Drama        |             | JR45      | 203           | Medals    |               | -          | 348-371                | Ten Pin  | × /        | JR14    | 182-183             |
| Econom       | y Awards    | JR34      | 222-241       | Music     |               | JR29       | 202                    | Tennis   |            | JR21    | 154-159             |
| Emoji F      | ·           | -         | 209           | Netball   |               | JR16       | 138-145                | Trophy   | Cups       | JR22    | 242-257             |
| -            | led Plaques | JR42      | 336-337       | Nickel    |               | JR61       | 260-261                | Volleyb  | -          | JR52    | 198-199             |
|              |             | 01112     |               | 1 (101101 | Duef          |            |                        | , one je |            |         |                     |
| Jet          |             |           |               |           | Prefi         |            | ey                     |          |            |         | Š.                  |
| PREFIX       | SPORT/CAT   | EGORY     | PAGE(S)       | PREFIX    | SPORT/CATEGO  | DRY 1      | PAGE(S)                | PREFIX   | SPORT/CATI | EGORY   | PAGE(S)             |
| JR1          | Football    |           | 3-57          | JR17      | Glass Trophi  | es 2       | 218-221 + 271          | JR32     | Dog        |         | 204                 |
| JR2          | Golf        |           | 58-77         | JR18      | Hockey        |            | 168-171                | JR33     | Squash     |         | 194-195             |
| JR3          | Darts       |           | 122-129       | JR19      | Achievement   | t          | 184-185                | JR34     | Economy    | Awards  | 222-241             |
| JR4          | Rugby       |           | 78-93         | JR20      | Horse         |            | 186-187                | JR35     | Gymnastic  |         | 205                 |
| JR5          | Pool/Snoo   | ker       | 130-137       | JR21      | Tennis        |            | 154-159                | JR36     | Table Ten  | nis     | 196-197             |
| JR6          | Cricket     |           | 94-107        | JR22      | Trophy Cups   |            | 242-257                | JR38     | Clocks     |         | 264-265             |
| JR7          | Lawn Bov    |           | 176-177       | JR23      | Gaelic Footb  |            | 188-189                | JR39     | Shields (A | Innual) | 332-333             |
| JR9          | Generic/Mul | ti Awards | 206-217 + 262 | JR24      | Shooting      |            | 204                    | JR40     | Cards      |         | 201                 |
| JR10         | Boxing      |           | 178-179       |           |               |            | 53/75/151/<br>181/185/ | JR41     | Salvers    |         | 258-259             |
| JR11         | Martial Ar  | ts        | 160-163       | JR25      | Sublimation   |            | 334-335/               | JR42     | Enamelled  | -       | 336-337             |
| JR12         | Dance       |           | 108-121       | ID Q (    | D 1 1         |            | 348-349                | JR44     | School Aw  | ards    | 146-153             |
| JR13         | Angling     |           | 180-181       | JR26      | Badminton     |            | 190-191                | JR45     | Drama      |         | 203                 |
| JR14         | Ten Pin     |           | 182-183       | JR27      | Dominoes      |            | 200                    | JR46     | Cooking    |         | 205                 |
| JR15<br>JR16 | Basketball  |           | 164-167       | JR28      | Swimming      |            | 192-193                | JR52     | Volleyball |         | 198-199             |
| IKIA         | Netball     |           | 138-145       | JR29      | Music         |            | 202                    | JR61     | Nickel     |         | 260-261             |