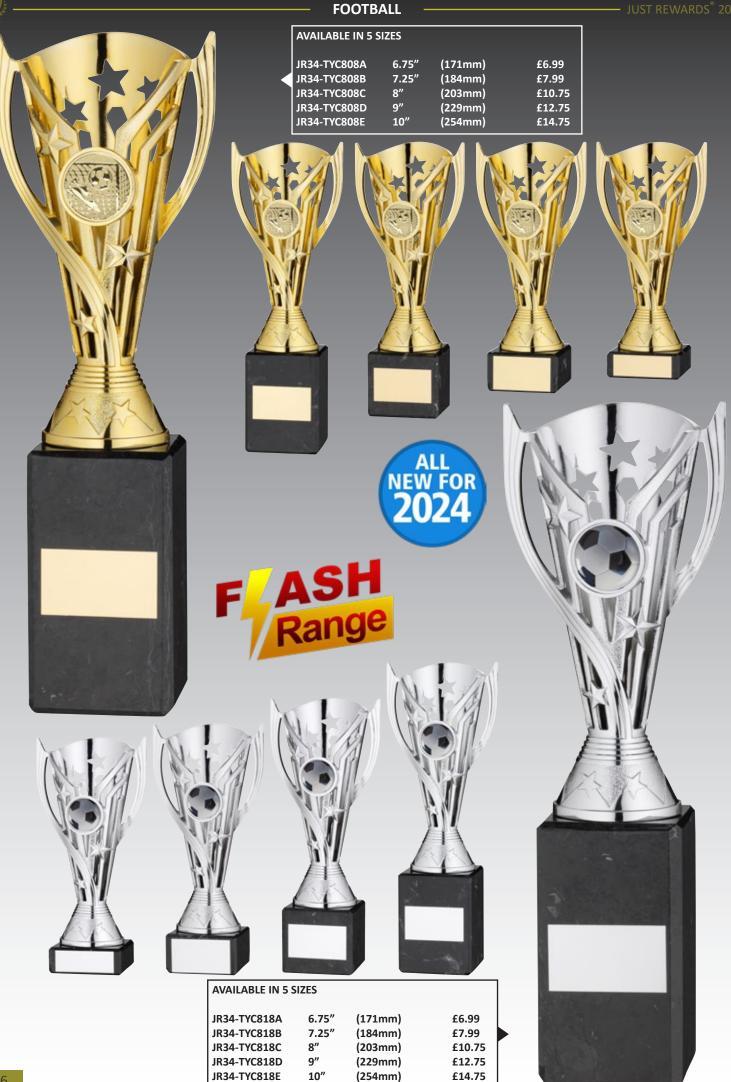

| REWARDS 2024 |                              | FUU            |                    |                  | - Sala            |
|--------------|------------------------------|----------------|--------------------|------------------|-------------------|
|              | AVAILABLE IN 5 S             | ZES            |                    |                  |                   |
|              | JR34-TYC908A<br>JR34-TYC908B | 6.75"<br>7.25" | (171mm)<br>(184mm) | £6.75<br>£7.75   | NEW FOR           |
|              | JR34-TYC908C<br>JR34-TYC908D | 8"<br>9"       | (203mm)<br>(229mm) | £10.50<br>£12.50 | NEW FOR<br>2024   |
|              | JR34-TYC908E                 | 10"            | (254mm)            | £14.50           |                   |
|              |                              |                |                    |                  |                   |
|              |                              | / 👧            |                    |                  |                   |
|              |                              |                |                    |                  |                   |
|              |                              |                |                    |                  |                   |
|              |                              | 1              |                    |                  |                   |
|              |                              |                |                    |                  |                   |
|              |                              |                |                    |                  |                   |
|              |                              | 4              |                    |                  |                   |
|              | 100 C                        | 1              |                    |                  |                   |
|              |                              |                |                    |                  |                   |
|              |                              |                |                    |                  |                   |
|              |                              |                |                    |                  |                   |
|              |                              |                |                    |                  |                   |
|              |                              |                |                    |                  |                   |
|              |                              |                |                    | 4                | The Barton        |
|              | ★ <b>K</b>                   | AN             | IGE≯               | ۲                |                   |
| STORE STORE  |                              |                |                    |                  |                   |
|              |                              |                |                    |                  |                   |
|              |                              |                | - 6                | T. A.            |                   |
|              |                              |                | × h fe             | 1                | N/A               |
|              |                              |                | 1                  |                  | Y Y L             |
| R P A Ni     |                              | E I Dian       |                    |                  | Kithin            |
|              |                              |                |                    | 2                |                   |
|              |                              | 15             | 1                  | ЙЦ —             | A CONTRACTOR OF A |
| 10           | 57 /                         | Y              |                    |                  |                   |
| B.           | Y L                          | 110            |                    | and the          |                   |
|              |                              | 1              |                    |                  |                   |
|              |                              |                |                    | and a            |                   |
|              | AVAILABLE IN 5 SI            | ZES            |                    |                  |                   |
|              | JR34-TYC918A                 | 6.75″          | (171mm)            | £6.75            |                   |
|              | JR34-TYC918B<br>JR34-TYC918C | 7.25"<br>8"    | (184mm)<br>(203mm) | £7.75<br>£10.50  | the state of the  |
|              | JR34-TYC918D<br>JR34-TYC918E | 9"<br>10"      | (229mm)<br>(254mm) | £12.50<br>£14.50 | 7                 |
|              |                              |                |                    |                  |                   |