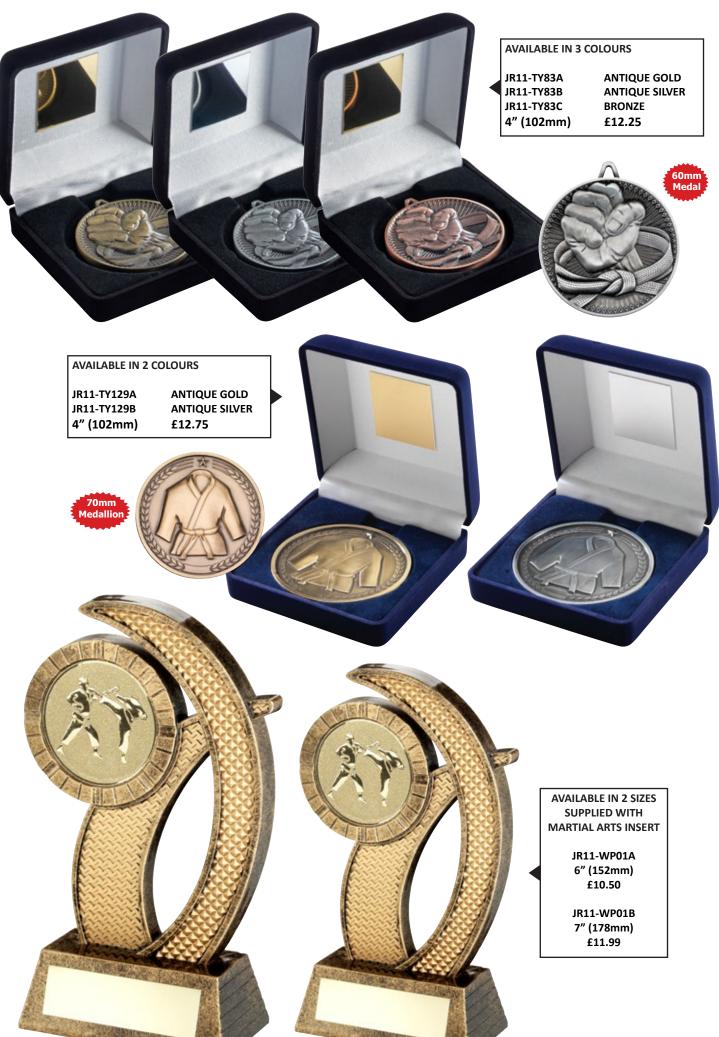

| 6.75″  | (171mm) |
|--------|---------|
| ENGR-G | 04      |
| 7.5″   | (191mm) |
| ENGR-G | 05      |
| 8.75″  | (222mm) |
| ENGR-G | 06      |
|        |         |

301

نغي ك

## **PREMIER GLASS**

All items on these two pages are supplied with a quality presentation case FREE OF CHARGE

## XG79B

AVAILABLE IN 3 COLOURS (APPROX 8mm THICK) XG79B 7.5 x 9.5" (191 x 241mm) BLUE £35.99 ENGR-G06 XG79K 7.5 x 9.5" (191 x 241mm) BLACK £35.99 ENGR-G06 XG79R 7.5 x 9.5" (191 x 241mm) RED £35.99 ENGR-G06

McGRAW HILL FINANCIAL

XG79R

فلم ي

نني ک<sup>ي</sup>ن