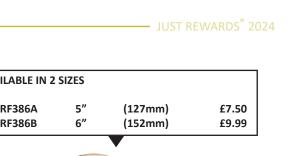

|                   |
|              |                              |                |                    | and a            |                   |
|              | AVAILABLE IN 5 SI            | ZES            |                    |                  |                   |
|              | JR34-TYC918A                 | 6.75″          | (171mm)            | £6.75            |                   |
|              | JR34-TYC918B<br>JR34-TYC918C | 7.25"<br>8"    | (184mm)<br>(203mm) | £7.75<br>£10.50  | the state of the  |
|              | JR34-TYC918D<br>JR34-TYC918E | 9"<br>10"      | (229mm)<br>(254mm) | £12.50<br>£14.50 | 7                 |
|              |                              |                |                    |                  |                   |















نى ئىچى





-

| JUST NEWARDS 2 | .024                                   |                   |                               | 10011                     |                          |               |                    |                  | 50 |
|----------------|----------------------------------------|-------------------|-------------------------------|---------------------------|--------------------------|---------------|--------------------|------------------|----|
|                | AVAILABLE IN 3                         |                   |                               |                           |                          |               |                    |                  |    |
|                | JR1-RF391A<br>JR1-RF391B<br>JR1-RF391C | 6"<br>8"<br>10"   | (152mm)<br>(203m