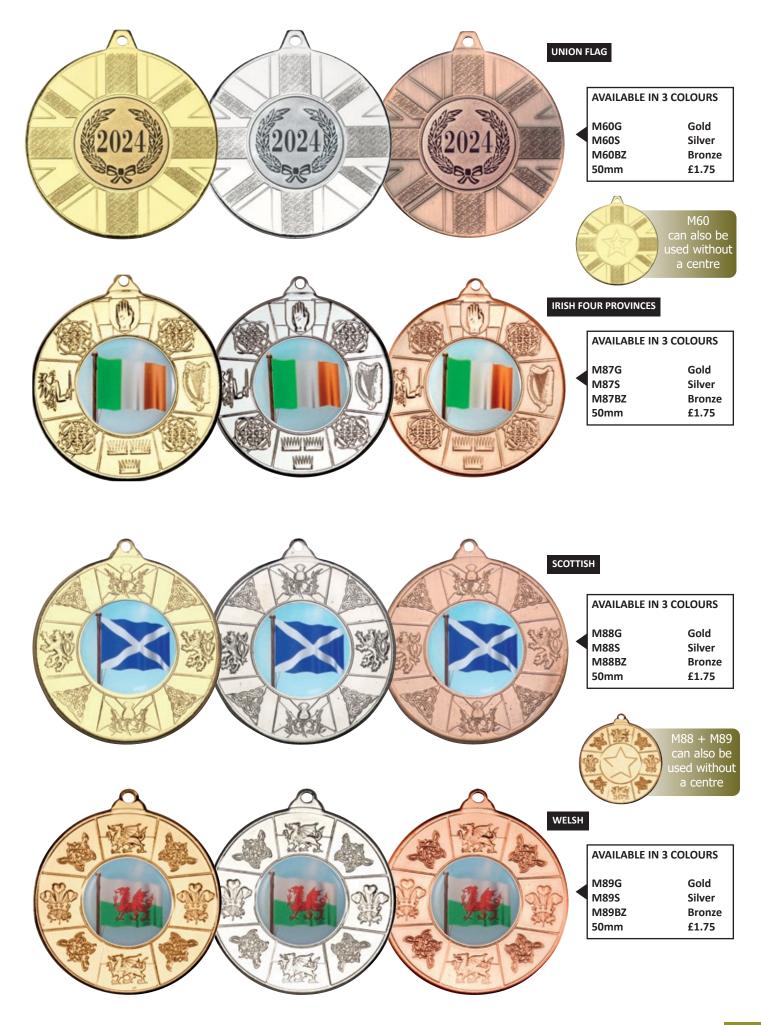

| 3 C          |             |           | AC            |           |               | <u>119</u> | /Conter                | its      |            |         | S.C                 |
|--------------|-------------|-----------|---------------|-----------|---------------|------------|------------------------|----------|------------|---------|---------------------|
| SPORT/O      | CATEGORY    | PREFIX    | PAGE(S)       | SPORT/C   | CATEGORY      | PREFIX     | PAGE(S)                | SPORT/   | CATEGORY   | PREFIX  | PAGE(S)             |
| Achieve      | ement       | JR19      | 184-185       | Football  |               | JR1        | 3-57                   | Paperw   | eights     | -       | 272-273             |
| Angling      | 5           | JR13      | 180-181       | Football  | (Female)      | JR1        | 18-20                  | Pool/Sr  | looker     | JR5     | 130-137             |
| Athletic     | s           | JR30      | 172-175       | Gaelic F  | football      | JR23       | 188-189                | Quaich   | 5          | -       | 263                 |
| Badges       |             | -         | 342-343       | Generic/N | Multi Awards  | JR9        | 206-217 + 262          | Rugby    |            | JR4     | 78-93               |
| Badmin       | ton         | JR26      | 190-191       | Glass Pl  | aques         | -          | 274-331                | Salvers  |            | JR41    | 258-259             |
| Basketb      | all         | JR15      | 164-167       | Glass Tr  | ophies        | JR17       | 218-221 + 271          | School   | Awards     | JR44    | 146-153             |
| Bespoke      | e Awards    | -         | 340-341       | Glasswa   | ire           | -          | 266-270                | Shields  | (Annual)   | JR39    | 332-333             |
| Boxing       |             | JR10      | 178-179       | Golf      |               | JR2        | 58-77                  | Shootin  | g          | JR24    | 204                 |
| Brass/A      | luminium    | -         | 339           | Graduat   | ion           | -          | 151                    | Silverw  | are        | -       | 262                 |
| Cards        |             | JR40      | 201           | Gymnas    | tics          | JR35       | 205                    | Squash   |            | JR33    | 194-195             |
| Clocks       |             | JR38      | 264-265       | Hockey    |               | JR18       | 168-171                |          |            |         | 53/75/151           |
| Cooking      | 3           | JR46      | 205           | Horse     |               | JR20       | 186-187                | Sublim   | ation      | JR25    | 181/185/            |
| Cricket      |             | JR6       | 94-107        | Keyring   | s             | -          | 343                    |          |            |         | 334-335/<br>348-349 |
| Dance        |             | JR12      | 108-121       | Laminat   | e Signs       | -          | 338                    | Swimm    | ing        | JR28    | 192-193             |
| Darts        |             | JR3       | 122-129       | Lawn Bo   | owls          | JR7        | 176-177                | Table T  | ennis      | JR36    | 196-197             |
| Dog          |             | JR32      | 204           | Martial   | Arts          | JR11       | 160-163                | Tankard  | ls (Glass) | -       | 266-267             |
| Domino       | es          | JR27      | 200           | Medal Ri  | bbons + Boxes | -          | 344-347                |          | ls (Metal) | -       | 263                 |
| Drama        |             | JR45      | 203           | Medals    |               | -          | 348-371                | Ten Pin  | × /        | JR14    | 182-183             |
| Econom       | y Awards    | JR34      | 222-241       | Music     |               | JR29       | 202                    | Tennis   |            | JR21    | 154-159             |
| Emoji F      | ·           | -         | 209           | Netball   |               | JR16       | 138-145                | Trophy   | Cups       | JR22    | 242-257             |
| -            | led Plaques | JR42      | 336-337       | Nickel    |               | JR61       | 260-261                | Volleyb  | -          | JR52    | 198-199             |
|              |             | 01112     |               | 1 (101101 | Duef          |            |                        | , one je |            |         |                     |
| Jet          |             |           |               |           | Prefi         |            | ey                     |          |            |         | Š.                  |
| PREFIX       | SPORT/CAT   | EGORY     | PAGE(S)       | PREFIX    | SPORT/CATEGO  | DRY 1      | PAGE(S)                | PREFIX   | SPORT/CATI | EGORY   | PAGE(S)             |
| JR1          | Football    |           | 3-57          | JR17      | Glass Trophi  | es 2       | 218-221 + 271          | JR32     | Dog        |         | 204                 |
| JR2          | Golf        |           | 58-77         | JR18      | Hockey        |            | 168-171                | JR33     | Squash     |         | 194-195             |
| JR3          | Darts       |           | 122-129       | JR19      | Achievement   | t          | 184-185                | JR34     | Economy    | Awards  | 222-241             |
| JR4          | Rugby       |           | 78-93         | JR20      | Horse         |            | 186-187                | JR35     | Gymnastic  |         | 205                 |
| JR5          | Pool/Snoo   | ker       | 130-137       | JR21      | Tennis        |            | 154-159                | JR36     | Table Ten  | nis     | 196-197             |
| JR6          | Cricket     |           | 94-107        | JR22      | Trophy Cups   |            | 242-257                | JR38     | Clocks     |         | 264-265             |
| JR7          | Lawn Bov    |           | 176-177       | JR23      | Gaelic Footb  |            | 188-189                | JR39     | Shields (A | Innual) | 332-333             |
| JR9          | Generic/Mul | ti Awards | 206-217 + 262 | JR24      | Shooting      |            | 204                    | JR40     | Cards      |         | 201                 |
| JR10         | Boxing      |           | 178-179       |           |               |            | 53/75/151/<br>181/185/ | JR41     | Salvers    |         | 258-259             |
| JR11         | Martial Ar  | ts        | 160-163       | JR25      | Sublimation   |            | 334-335/               | JR42     | Enamelled  | -       | 336-337             |
| JR12         | Dance       |           | 108-121       | ID Q (    | D 1 1         |            | 348-349                | JR44     | School Aw  | ards    | 146-153             |
| JR13         | Angling     |           | 180-181       | JR26      | Badminton     |            | 190-191                | JR45     | Drama      |         | 203                 |
| JR14         | Ten Pin     |           | 182-183       | JR27      | Dominoes      |            | 200                    | JR46     | Cooking    |         | 205                 |
| JR15<br>JR16 | Basketball  |           | 164-167       | JR28      | Swimming      |            | 192-193                | JR52     | Volleyball |         | 198-199             |
| IKIA         | Netball     |           | 138-145       | JR29      | Music         |            | 202                    | JR61     | Nickel     |         | 260-261             |