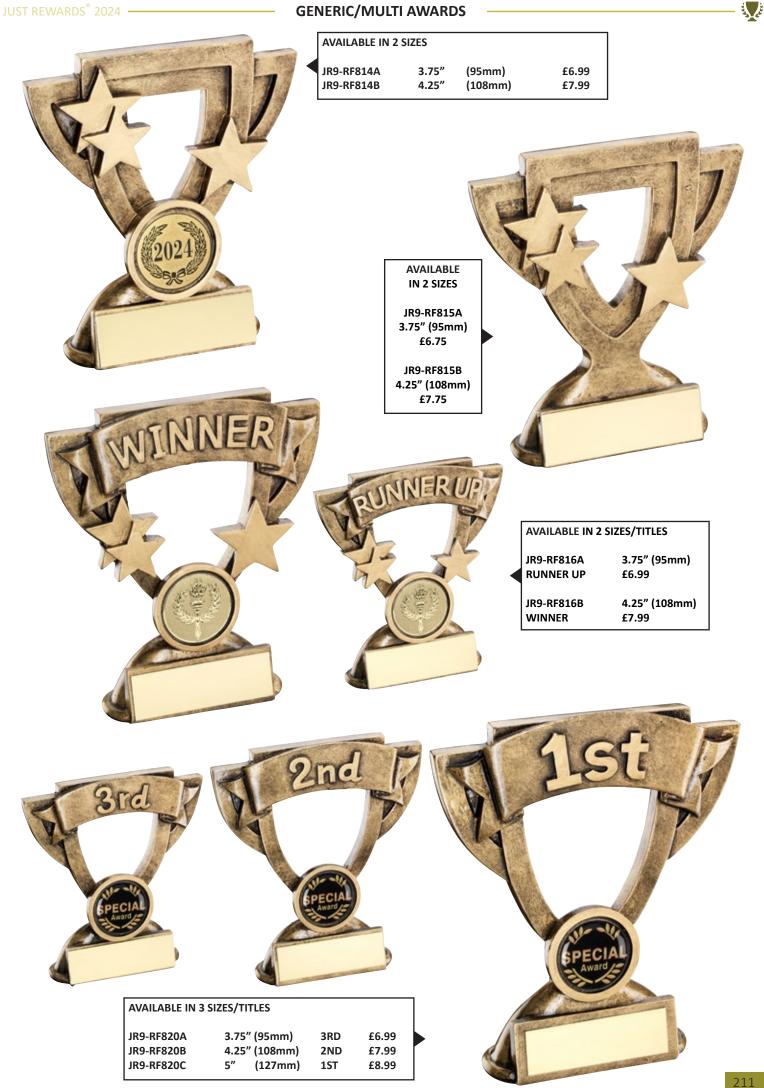

| 3 C          |             |           | AC            |           |               | <u>119</u> | /Conter                | its      |            |         | S.C                 |
|--------------|-------------|-----------|---------------|-----------|---------------|------------|------------------------|----------|------------|---------|---------------------|
| SPORT/O      | CATEGORY    | PREFIX    | PAGE(S)       | SPORT/C   | CATEGORY      | PREFIX     | PAGE(S)                | SPORT/   | CATEGORY   | PREFIX  | PAGE(S)             |
| Achieve      | ement       | JR19      | 184-185       | Football  |               | JR1        | 3-57                   | Paperw   | eights     | -       | 272-273             |
| Angling      | 5           | JR13      | 180-181       | Football  | (Female)      | JR1        | 18-20                  | Pool/Sr  | looker     | JR5     | 130-137             |
| Athletic     | s           | JR30      | 172-175       | Gaelic F  | football      | JR23       | 188-189                | Quaich   | 5          | -       | 263                 |
| Badges       |             | -         | 342-343       | Generic/N | Multi Awards  | JR9        | 206-217 + 262          | Rugby    |            | JR4     | 78-93               |
| Badmin       | ton         | JR26      | 190-191       | Glass Pl  | aques         | -          | 274-331                | Salvers  |            | JR41    | 258-259             |
| Basketb      | all         | JR15      | 164-167       | Glass Tr  | ophies        | JR17       | 218-221 + 271          | School   | Awards     | JR44    | 146-153             |
| Bespoke      | e Awards    | -         | 340-341       | Glasswa   | ire           | -          | 266-270                | Shields  | (Annual)   | JR39    | 332-333             |
| Boxing       |             | JR10      | 178-179       | Golf      |               | JR2        | 58-77                  | Shootin  | g          | JR24    | 204                 |
| Brass/A      | luminium    | -         | 339           | Graduat   | ion           | -          | 151                    | Silverw  | are        | -       | 262                 |
| Cards        |             | JR40      | 201           | Gymnas    | tics          | JR35       | 205                    | Squash   |            | JR33    | 194-195             |
| Clocks       |             | JR38      | 264-265       | Hockey    |               | JR18       | 168-171                |          |            |         | 53/75/151           |
| Cooking      | 3           | JR46      | 205           | Horse     |               | JR20       | 186-187                | Sublim   | ation      | JR25    | 181/185/            |
| Cricket      |             | JR6       | 94-107        | Keyring   | s             | -          | 343                    |          |            |         | 334-335/<br>348-349 |
| Dance        |             | JR12      | 108-121       | Laminat   | e Signs       | -          | 338                    | Swimm    | ing        | JR28    | 192-193             |
| Darts        |             | JR3       | 122-129       | Lawn Bo   | owls          | JR7        | 176-177                | Table T  | ennis      | JR36    | 196-197             |
| Dog          |             | JR32      | 204           | Martial   | Arts          | JR11       | 160-163                | Tankard  | ls (Glass) | -       | 266-267             |
| Domino       | es          | JR27      | 200           | Medal Ri  | bbons + Boxes | -          | 344-347                |          | ls (Metal) | -       | 263                 |
| Drama        |             | JR45      | 203           | Medals    |               | -          | 348-371                | Ten Pin  | × /        | JR14    | 182-183             |
| Econom       | y Awards    | JR34      | 222-241       | Music     |               | JR29       | 202                    | Tennis   |            | JR21    | 154-159             |
| Emoji F      | ·           | -         | 209           | Netball   |               | JR16       | 138-145                | Trophy   | Cups       | JR22    | 242-257             |
| -            | led Plaques | JR42      | 336-337       | Nickel    |               | JR61       | 260-261                | Volleyb  | -          | JR52    | 198-199             |
|              |             | 01112     |               | 1 (101101 | Duef          |            |                        | , one je |            |         |                     |
| Jet          |             |           |               |           | Prefi         |            | ey                     |          |            |         | Š.                  |
| PREFIX       | SPORT/CAT   | EGORY     | PAGE(S)       | PREFIX    | SPORT/CATEGO  | DRY 1      | PAGE(S)                | PREFIX   | SPORT/CATI | EGORY   | PAGE(S)             |
| JR1          | Football    |           | 3-57          | JR17      | Glass Trophi  | es 2       | 218-221 + 271          | JR32     | Dog        |         | 204                 |
| JR2          | Golf        |           | 58-77         | JR18      | Hockey        |            | 168-171                | JR33     | Squash     |         | 194-195             |
| JR3          | Darts       |           | 122-129       | JR19      | Achievement   | t          | 184-185                | JR34     | Economy    | Awards  | 222-241             |
| JR4          | Rugby       |           | 78-93         | JR20      | Horse         |            | 186-187                | JR35     | Gymnastic  |         | 205                 |
| JR5          | Pool/Snoo   | ker       | 130-137       | JR21      | Tennis        |            | 154-159                | JR36     | Table Ten  | nis     | 196-197             |
| JR6          | Cricket     |           | 94-107        | JR22      | Trophy Cups   |            | 242-257                | JR38     | Clocks     |         | 264-265             |
| JR7          | Lawn Bov    |           | 176-177       | JR23      | Gaelic Footb  |            | 188-189                | JR39     | Shields (A | Innual) | 332-333             |
| JR9          | Generic/Mul | ti Awards | 206-217 + 262 | JR24      | Shooting      |            | 204                    | JR40     | Cards      |         | 201                 |
| JR10         | Boxing      |           | 178-179       |           |               |            | 53/75/151/<br>181/185/ | JR41     | Salvers    |         | 258-259             |
| JR11         | Martial Ar  | ts        | 160-163       | JR25      | Sublimation   |            | 334-335/               | JR42     | Enamelled  | -       | 336-337             |
| JR12         | Dance       |           | 108-121       | ID Q (    | D 1 1         |            | 348-349                | JR44     | School Aw  | ards    | 146-153             |
| JR13         | Angling     |           | 180-181       | JR26      | Badminton     |            | 190-191                | JR45     | Drama      |         | 203                 |
| JR14         | Ten Pin     |           | 182-183       | JR27      | Dominoes      |            | 200                    | JR46     | Cooking    |         | 205                 |
| JR15<br>JR16 | Basketball  |           | 164-167       | JR28      | Swimming      |            | 192-193                | JR52     | Volleyball |         | 198-199             |
| IKIA         | Netball     |           | 138-145       | JR29      | Music         |            | 202                    | JR61     | Nickel     |         | 260-261             |