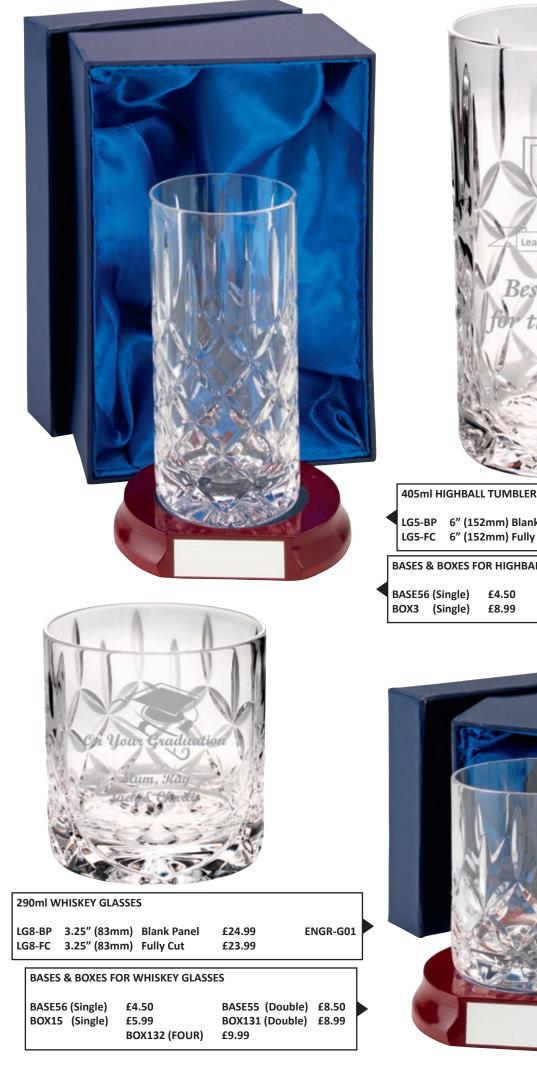

A811 9.5" (241mm) £239.99 ENGR-G04





| LG7-BP | 4" (102mm)<br>BOX13 £6.99 | £36.99 | BASE53 | ENGR-G01<br>£5.99 |
|--------|---------------------------|--------|--------|-------------------|
|        |                           |        |        |                   |

| 610ml T |              |        |
|---------|--------------|--------|
| LG6-BP  | 5.5" (140mm) | £42.99 |

| 5.5" (140mm) | £42.99 |        | ENGR-G02 |
|--------------|--------|--------|----------|
| BOX12 £8.99  |        | BASE53 | £5.99    |









405ml WHISKEY GLASSES

LG2-BP 4" (102mm) LG2-FC 4" (102mm)

£29.99Blank Panel£27.99Fully Cut

ENGR-G01

#### BASES & BOXES FOR WHISKEY GLASSES

BASE52 (Single) BOX13 (Single) £6.99

ngle) £5.25 BOX3

BOX3 (Double) £8.99

268

نلي کې

### **GLASSWARE (24% LEAD CRYSTAL)**





نلي ک

| 405ml HIGHBALL TUMBLERS |                        |                 |                            |          |                 |                      |                |
|-------------------------|------------------------|-----------------|----------------------------|----------|-----------------|----------------------|----------------|
|                         |                        | •               | 2mm) Blank<br>2mm) Fully ( |          | £29.9<br>£27.9  |                      | -G01           |
| B                       | BASES & B              | OXES FC         | OR HIGHBAL                 | L TUMBLI | ERS             |                      |                |
|                         | BASE56 (Si<br>BOX3 (Si | ngle)<br>ingle) | £4.50<br>£8.99             |          | BA