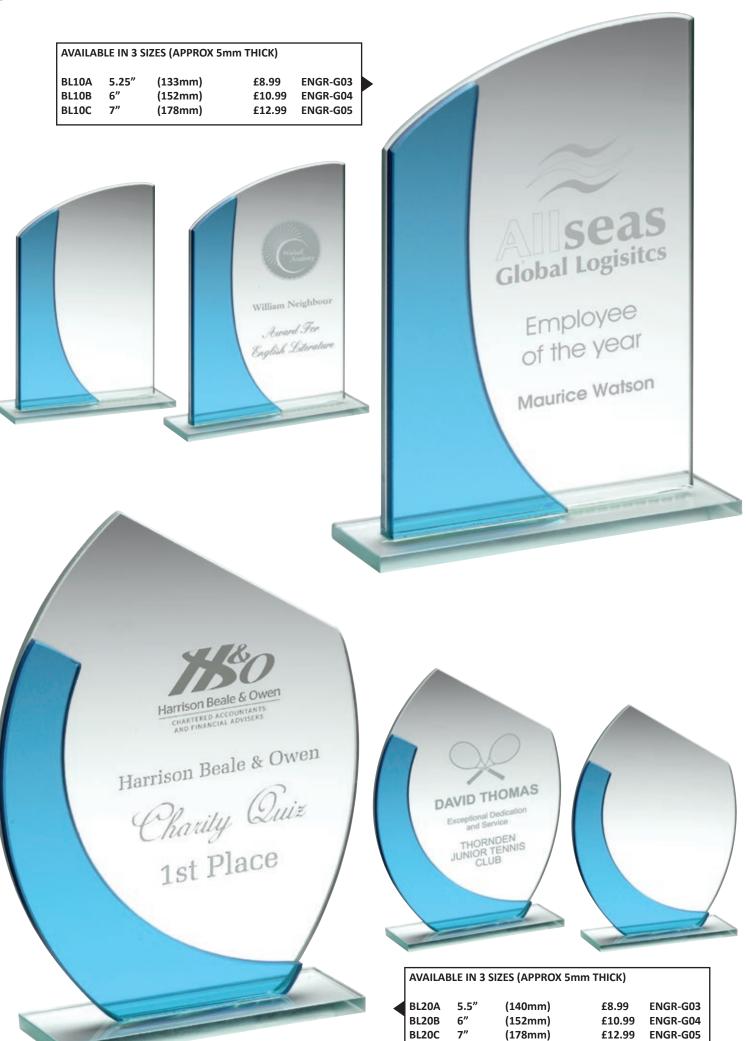

| REWARDS 2024 |                              | FUU            |                    |                  | - Sala            |
|--------------|------------------------------|----------------|--------------------|------------------|-------------------|
|              | AVAILABLE IN 5 S             | ZES            |                    |                  |                   |
|              | JR34-TYC908A<br>JR34-TYC908B | 6.75"<br>7.25" | (171mm)<br>(184mm) | £6.75<br>£7.75   | NEW FOR           |
|              | JR34-TYC908C<br>JR34-TYC908D | 8"<br>9"       | (203mm)<br>(229mm) | £10.50<br>£12.50 | NEW FOR<br>2024   |
|              | JR34-TYC908E                 | 10"            | (254mm)            | £14.50           |                   |
|              |                              |                |                    |                  |                   |
|              |                              | / 👧            |                    |                  |                   |
|              |                              |                |                    |                  |                   |
|              |                              |                |                    |                  |                   |
|              |                              | 1              |                    |                  |                   |
|              |                              |                |                    |                  |                   |
|              |                              |                |                    |                  |                   |
|              |                              | 4              |                    |                  |                   |
|              | 100 C                        | 1              |                    |                  |                   |
|              |                              |                |                    |                  |                   |
|              |                              |                |                    |                  |                   |
|              |                              |                |                    |                  |                   |
|              |                              |                |                    |                  |                   |
|              |                              |                |                    |                  |                   |
|              |                              |                |                    | 4                | The Barton        |
|              | ★ <b>K</b>                   | AN             | IGE≯               | ۲                |                   |
| STORE STORE  |                              |                |                    |                  |                   |
|              |                              |                |                    |                  |                   |
|              |                              |                | - 6                | T. A.            |                   |
|              |                              |                | × h fe             | 1                | N/A               |
|              |                              |                | 1                  |                  | Y Y L             |
| R P A Ni     |                              | E I Dian       |                    |                  | Kithin            |
|              |                              |                |                    | 2                |                   |
|              |                              | 15             | 1                  | ЙЦ —             | A CONTRACTOR OF A |
| 10           | 57 /                         | Y              |                    |                  |                   |
| B.           | Y L                          | 110            |                    | and the          |                   |
|              |                              | 1              |                    |                  |                   |
|              |                              |                |                    | and a            |                   |
|              | AVAILABLE IN 5 SI            | ZES            |                    |                  |                   |
|              | JR34-TYC918A                 | 6.75″          | (171mm)            | £6.75            |                   |
|              | JR34-TYC918B<br>JR34-TYC918C | 7.25"<br>8"    | (184mm)<br>(203mm) | £7.75<br>£10.50  | the state of the  |
|              | JR34-TYC918D<br>JR34-TYC918E | 9"<br>10"      | (229mm)<br>(254mm) | £12.50<br>£14.50 | 7                 |
|              |                              |                |                    |                  |                   |