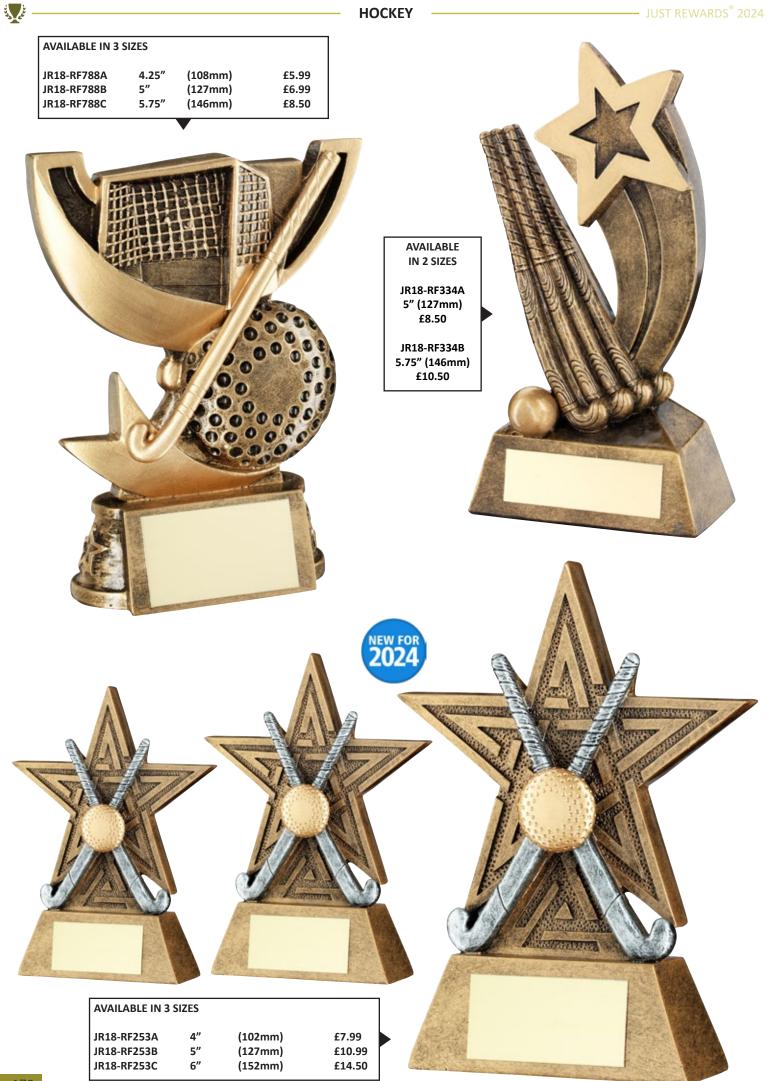

| 3 C          |             |           | AC            |           |               | <u>119</u> | /Conter                | its      |            |         | S.C                 |
|--------------|-------------|-----------|---------------|-----------|---------------|------------|------------------------|----------|------------|---------|---------------------|
| SPORT/O      | CATEGORY    | PREFIX    | PAGE(S)       | SPORT/C   | CATEGORY      | PREFIX     | PAGE(S)                | SPORT/   | CATEGORY   | PREFIX  | PAGE(S)             |
| Achieve      | ement       | JR19      | 184-185       | Football  |               | JR1        | 3-57                   | Paperw   | eights     | -       | 272-273             |
| Angling      | 5           | JR13      | 180-181       | Football  | (Female)      | JR1        | 18-20                  | Pool/Sr  | looker     | JR5     | 130-137             |
| Athletic     | s           | JR30      | 172-175       | Gaelic F  | football      | JR23       | 188-189                | Quaich   | 5          | -       | 263                 |
| Badges       |             | -         | 342-343       | Generic/N | Multi Awards  | JR9        | 206-217 + 262          | Rugby    |            | JR4     | 78-93               |
| Badmin       | ton         | JR26      | 190-191       | Glass Pl  | aques         | -          | 274-331                | Salvers  |            | JR41    | 258-259             |
| Basketb      | all         | JR15      | 164-167       | Glass Tr  | ophies        | JR17       | 218-221 + 271          | School   | Awards     | JR44    | 146-153             |
| Bespoke      | e Awards    | -         | 340-341       | Glasswa   | ire           | -          | 266-270                | Shields  | (Annual)   | JR39    | 332-333             |
| Boxing       |             | JR10      | 178-179       | Golf      |               | JR2        | 58-77                  | Shootin  | g          | JR24    | 204                 |
| Brass/A      | luminium    | -         | 339           | Graduat   | ion           | -          | 151                    | Silverw  | are        | -       | 262                 |
| Cards        |             | JR40      | 201           | Gymnas    | tics          | JR35       | 205                    | Squash   |            | JR33    | 194-195             |
| Clocks       |             | JR38      | 264-265       | Hockey    |               | JR18       | 168-171                |          |            |         | 53/75/151           |
| Cooking      | 3           | JR46      | 205           | Horse     |               | JR20       | 186-187                | Sublim   | ation      | JR25    | 181/185/            |
| Cricket      |             | JR6       | 94-107        | Keyring   | s             | -          | 343                    |          |            |         | 334-335/<br>348-349 |
| Dance        |             | JR12      | 108-121       | Laminat   | e Signs       | -          | 338                    | Swimm    | ing        | JR28    | 192-193             |
| Darts        |             | JR3       | 122-129       | Lawn Bo   | owls          | JR7        | 176-177                | Table T  | ennis      | JR36    | 196-197             |
| Dog          |             | JR32      | 204           | Martial   | Arts          | JR11       | 160-163                | Tankard  | ls (Glass) | -       | 266-267             |
| Domino       | es          | JR27      | 200           | Medal Ri  | bbons + Boxes | -          | 344-347                |          | ls (Metal) | -       | 263                 |
| Drama        |             | JR45      | 203           | Medals    |               | -          | 348-371                | Ten Pin  | × /        | JR14    | 182-183             |
| Econom       | y Awards    | JR34      | 222-241       | Music     |               | JR29       | 202                    | Tennis   |            | JR21    | 154-159             |
| Emoji F      | ·           | -         | 209           | Netball   |               | JR16       | 138-145                | Trophy   | Cups       | JR22    | 242-257             |
| -            | led Plaques | JR42      | 336-337       | Nickel    |               | JR61       | 260-261                | Volleyb  | -          | JR52    | 198-199             |
|              |             | 01112     |               | 1 (101101 | Duef          |            |                        | , one je |            |         |                     |
| Jet          |             |           |               |           | Prefi         |            | ey                     |          |            |         | Š.                  |
| PREFIX       | SPORT/CAT   | EGORY     | PAGE(S)       | PREFIX    | SPORT/CATEGO  | DRY 1      | PAGE(S)                | PREFIX   | SPORT/CATI | EGORY   | PAGE(S)             |
| JR1          | Football    |           | 3-57          | JR17      | Glass Trophi  | es 2       | 218-221 + 271          | JR32     | Dog        |         | 204                 |
| JR2          | Golf        |           | 58-77         | JR18      | Hockey        |            | 168-171                | JR33     | Squash     |         | 194-195             |
| JR3          | Darts       |           | 122-129       | JR19      | Achievement   | t          | 184-185                | JR34     | Economy    | Awards  | 222-241             |
| JR4          | Rugby       |           | 78-93         | JR20      | Horse         |            | 186-187                | JR35     | Gymnastic  |         | 205                 |
| JR5          | Pool/Snoo   | ker       | 130-137       | JR21      | Tennis        |            | 154-159                | JR36     | Table Ten  | nis     | 196-197             |
| JR6          | Cricket     |           | 94-107        | JR22      | Trophy Cups   |            | 242-257                | JR38     | Clocks     |         | 264-265             |
| JR7          | Lawn Bov    |           | 176-177       | JR23      | Gaelic Footb  |            | 188-189                | JR39     | Shields (A | Innual) | 332-333             |
| JR9          | Generic/Mul | ti Awards | 206-217 + 262 | JR24      | Shooting      |            | 204                    | JR40     | Cards      |         | 201                 |
| JR10         | Boxing      |           | 178-179       |           |               |            | 53/75/151/<br>181/185/ | JR41     | Salvers    |         | 258-259             |
| JR11         | Martial Ar  | ts        | 160-163       | JR25      | Sublimation   |            | 334-335/               | JR42     | Enamelled  | -       | 336-337             |
| JR12         | Dance       |           | 108-121       | ID Q (    | D 1 1         |            | 348-349                | JR44     | School Aw  | ards    | 146-153             |
| JR13         | Angling     |           | 180-181       | JR26      | Badminton     |            | 190-191                | JR45     | Drama      |         | 203                 |
| JR14         | Ten Pin     |           | 182-183       | JR27      | Dominoes      |            | 200                    | JR46     | Cooking    |         | 205                 |
| JR15<br>JR16 | Basketball  |           | 164-167       | JR28      | Swimming      |            | 192-193                | JR52     | Volleyball |         | 198-199             |
| IKIA         | Netball     |           | 138-145       | JR29      | Music         |            | 202                    | JR61     | Nickel     |         | 260-261             |